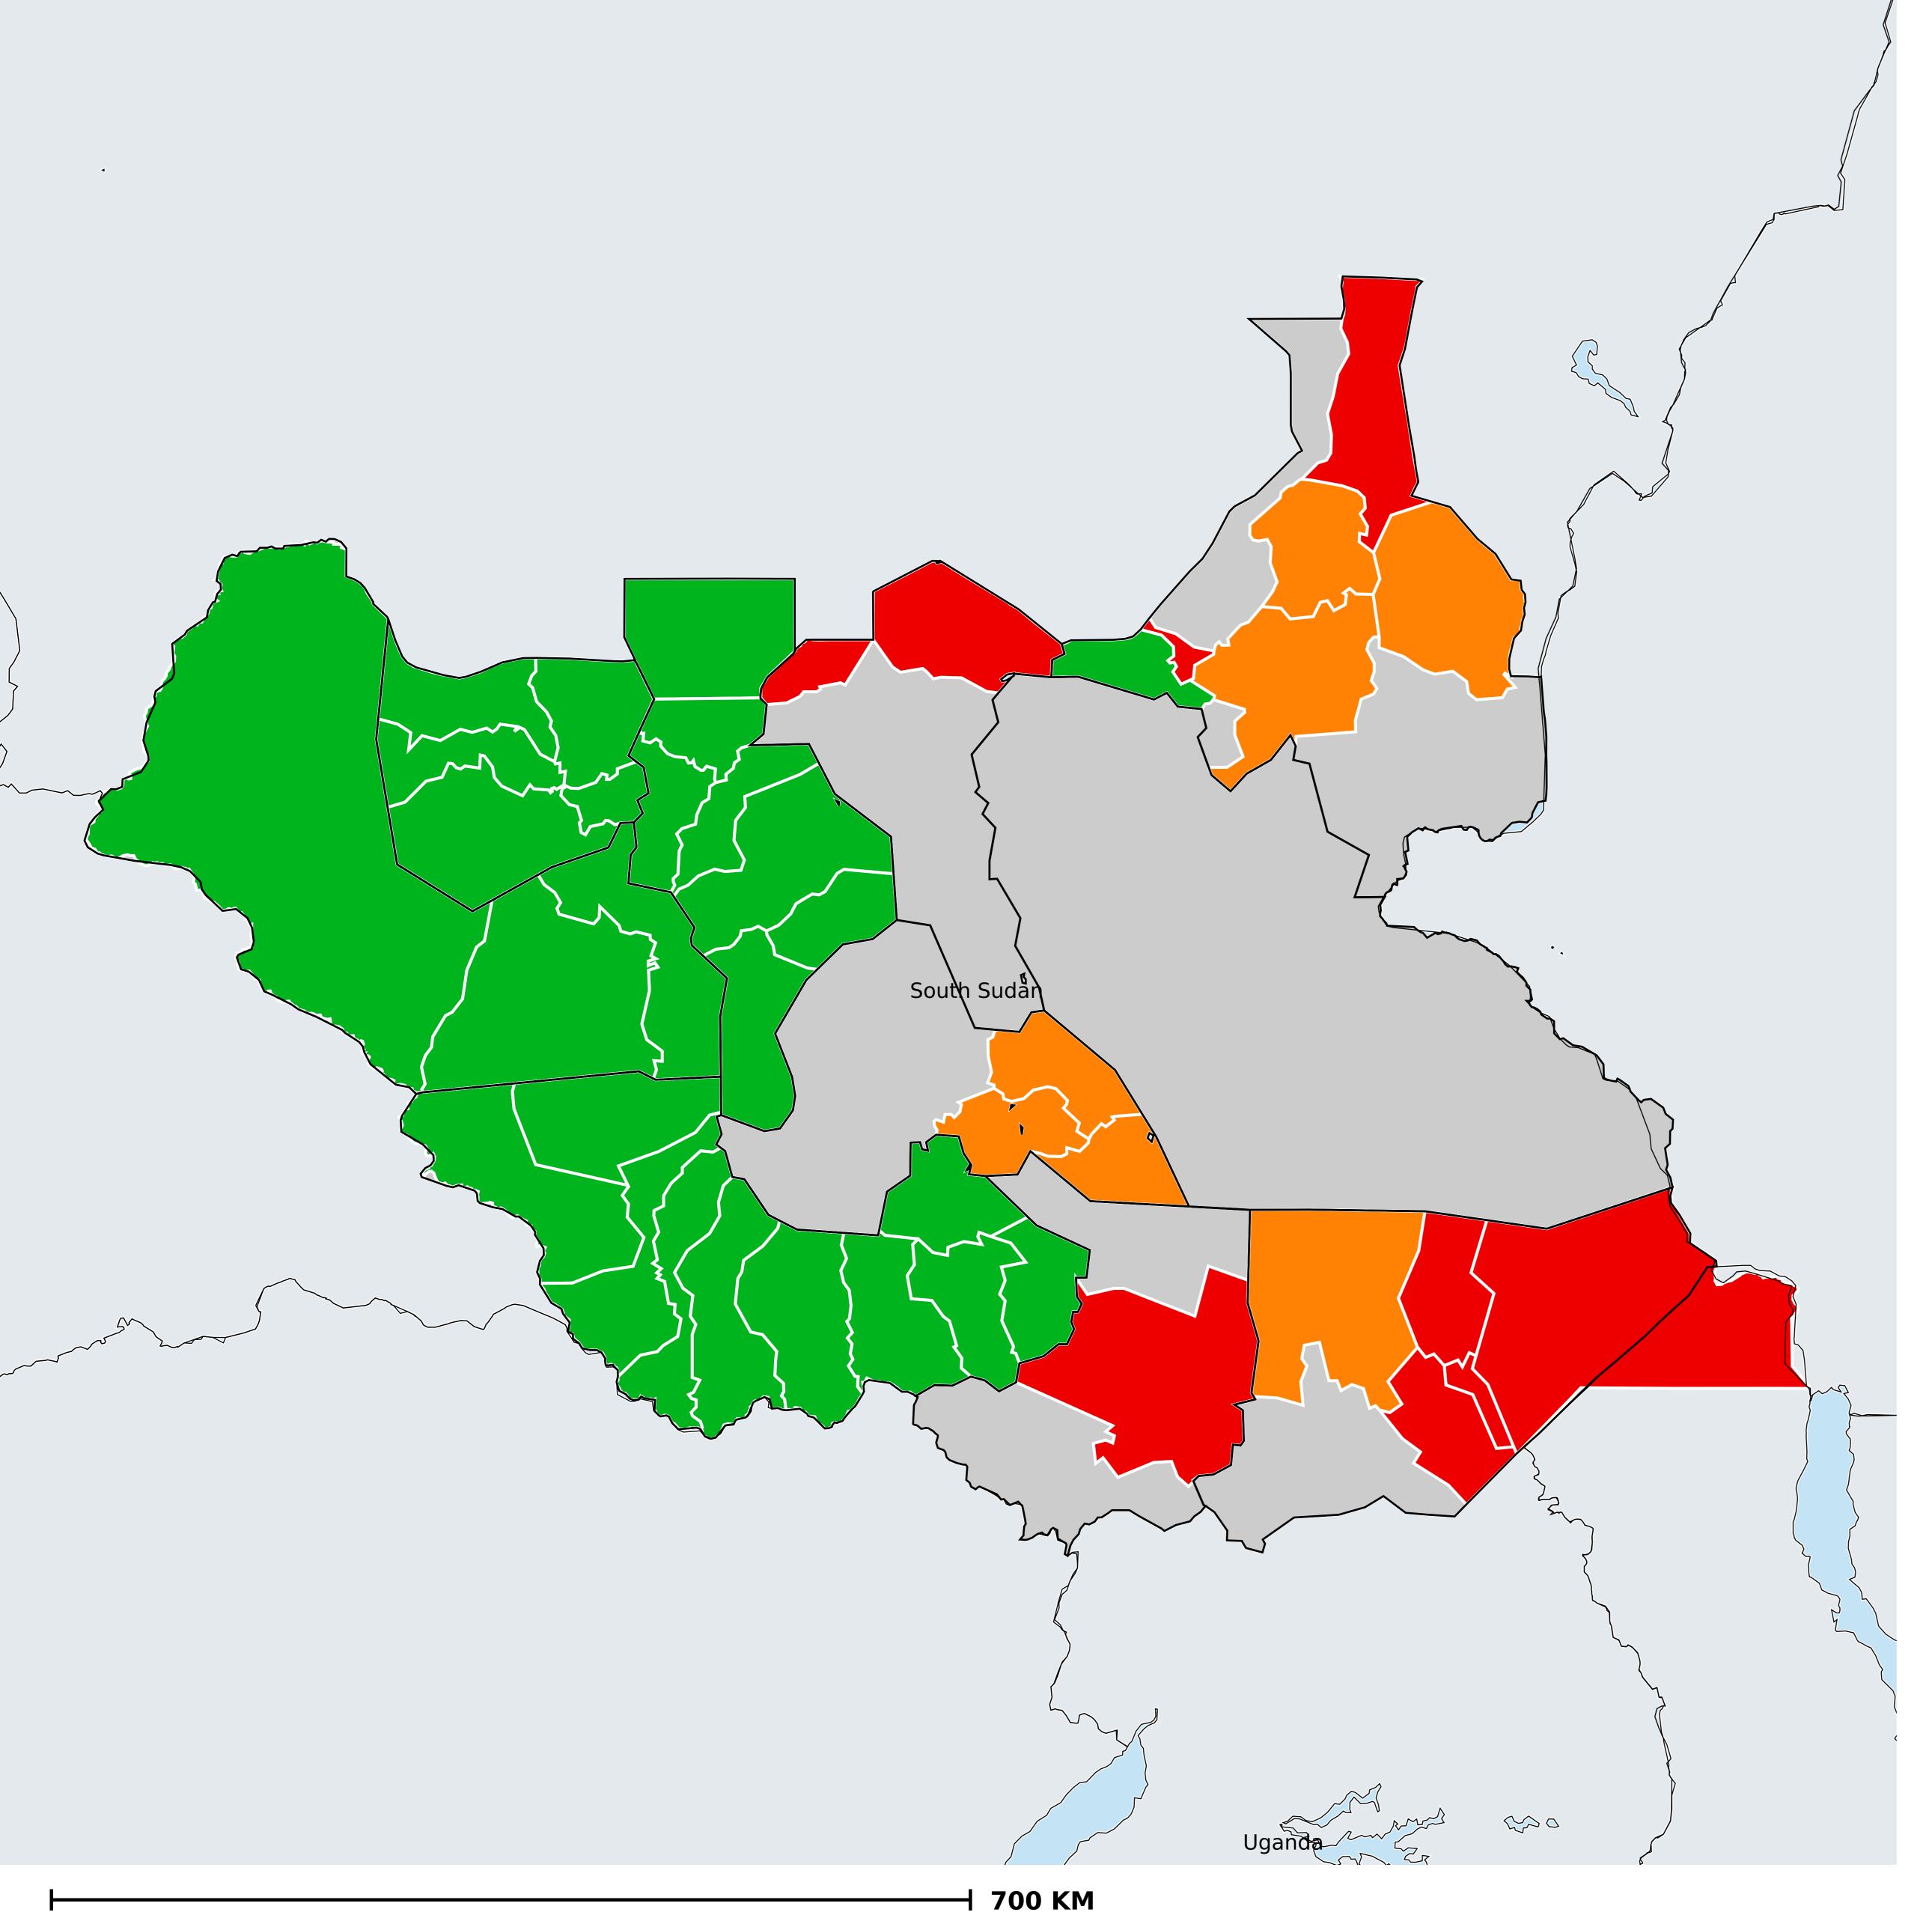

## Geographic MDA/PC coverage of Trachoma

Trachoma > MDA/PC coverage > Geographic coverage

MDA not warrantedEndemicity unknownMDA not delivered - EndemicMDA delivered

Boundaries, names and designations used here do not imply expression of WHO opinion concerning the legal status of any country, territory or area, or of its authorities, or concerning delimitation of frontiers or boundaries. Dotted / dashed lines represent approximate border lines for which there may not yet be full agreement.

Under post-intervention surveillance