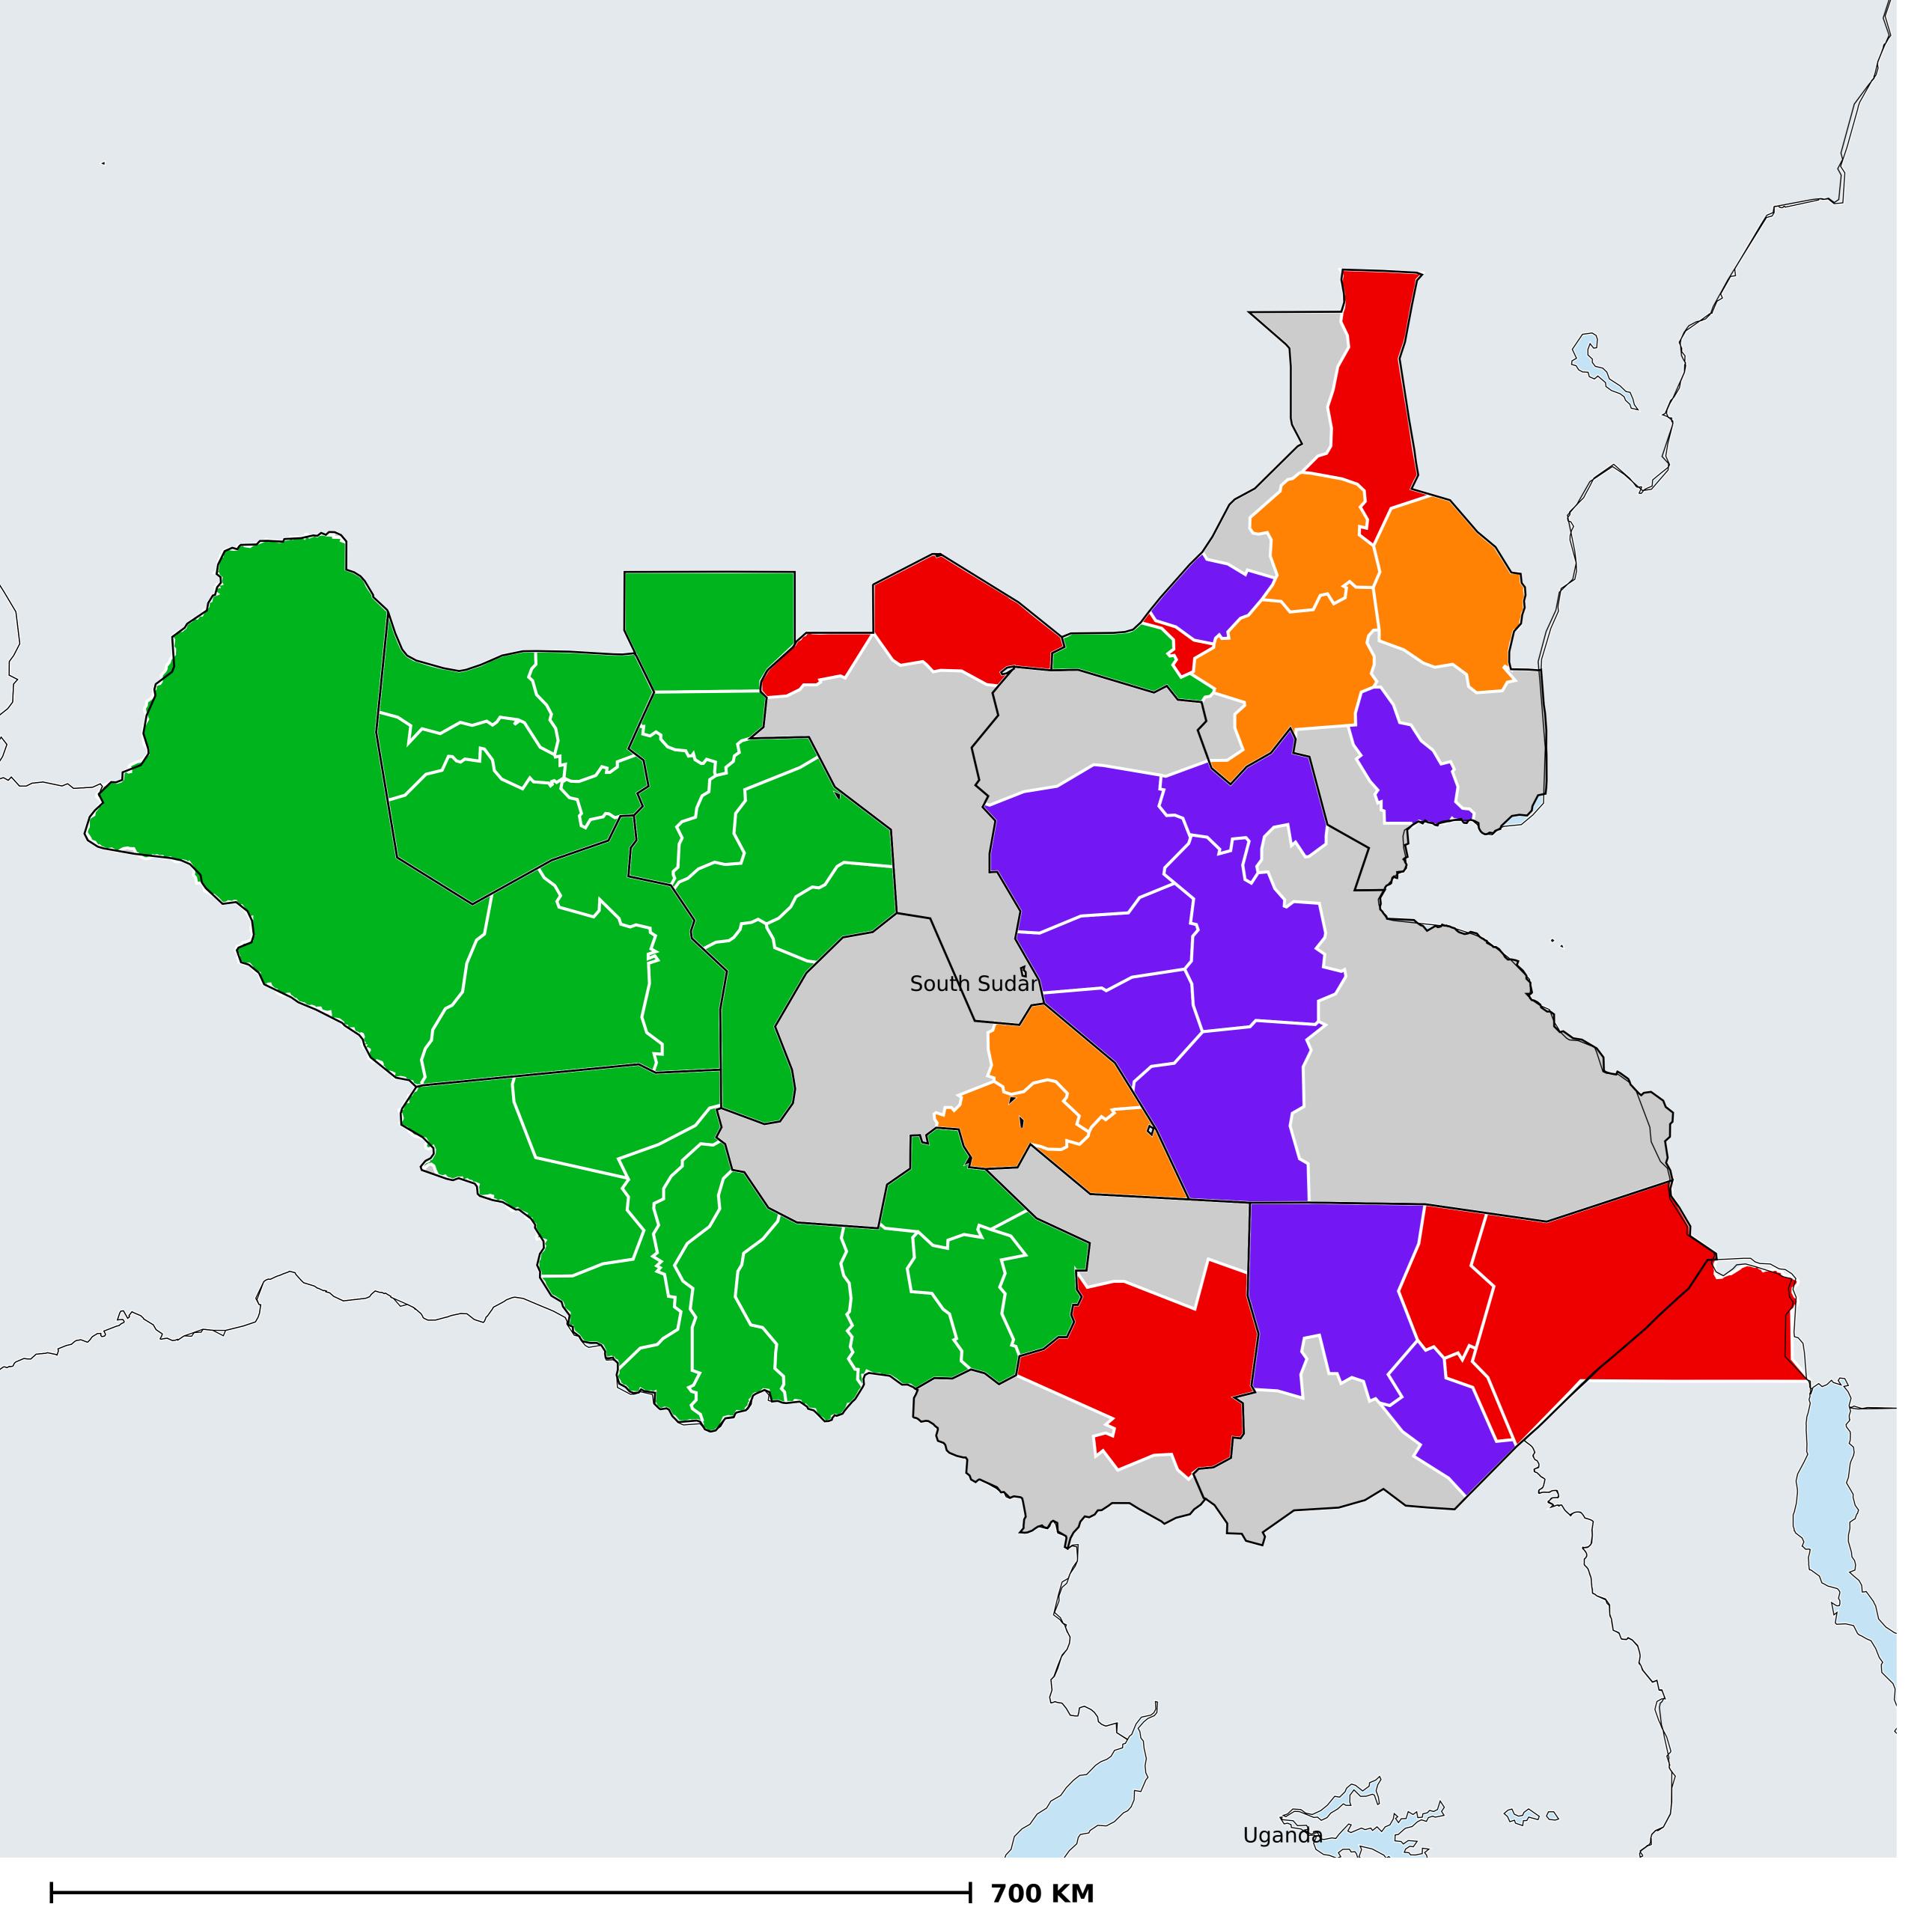

## South Sudan (2013)

## Geographic MDA/PC coverage of Trachoma

Trachoma > MDA/PC coverage > Geographic coverage

MDA not warranted
Endemicity unknown
MDA not delivered - Endemic
MDA delivered
Under post-intervention surveillance

Boundaries, names and designations used here do not imply expression of WHO opinion concerning the legal status of any country, territory or area, or of its authorities, or concerning delimitation of frontiers or boundaries. Dotted / dashed lines represent approximate border lines for which there may not yet be full agreement.