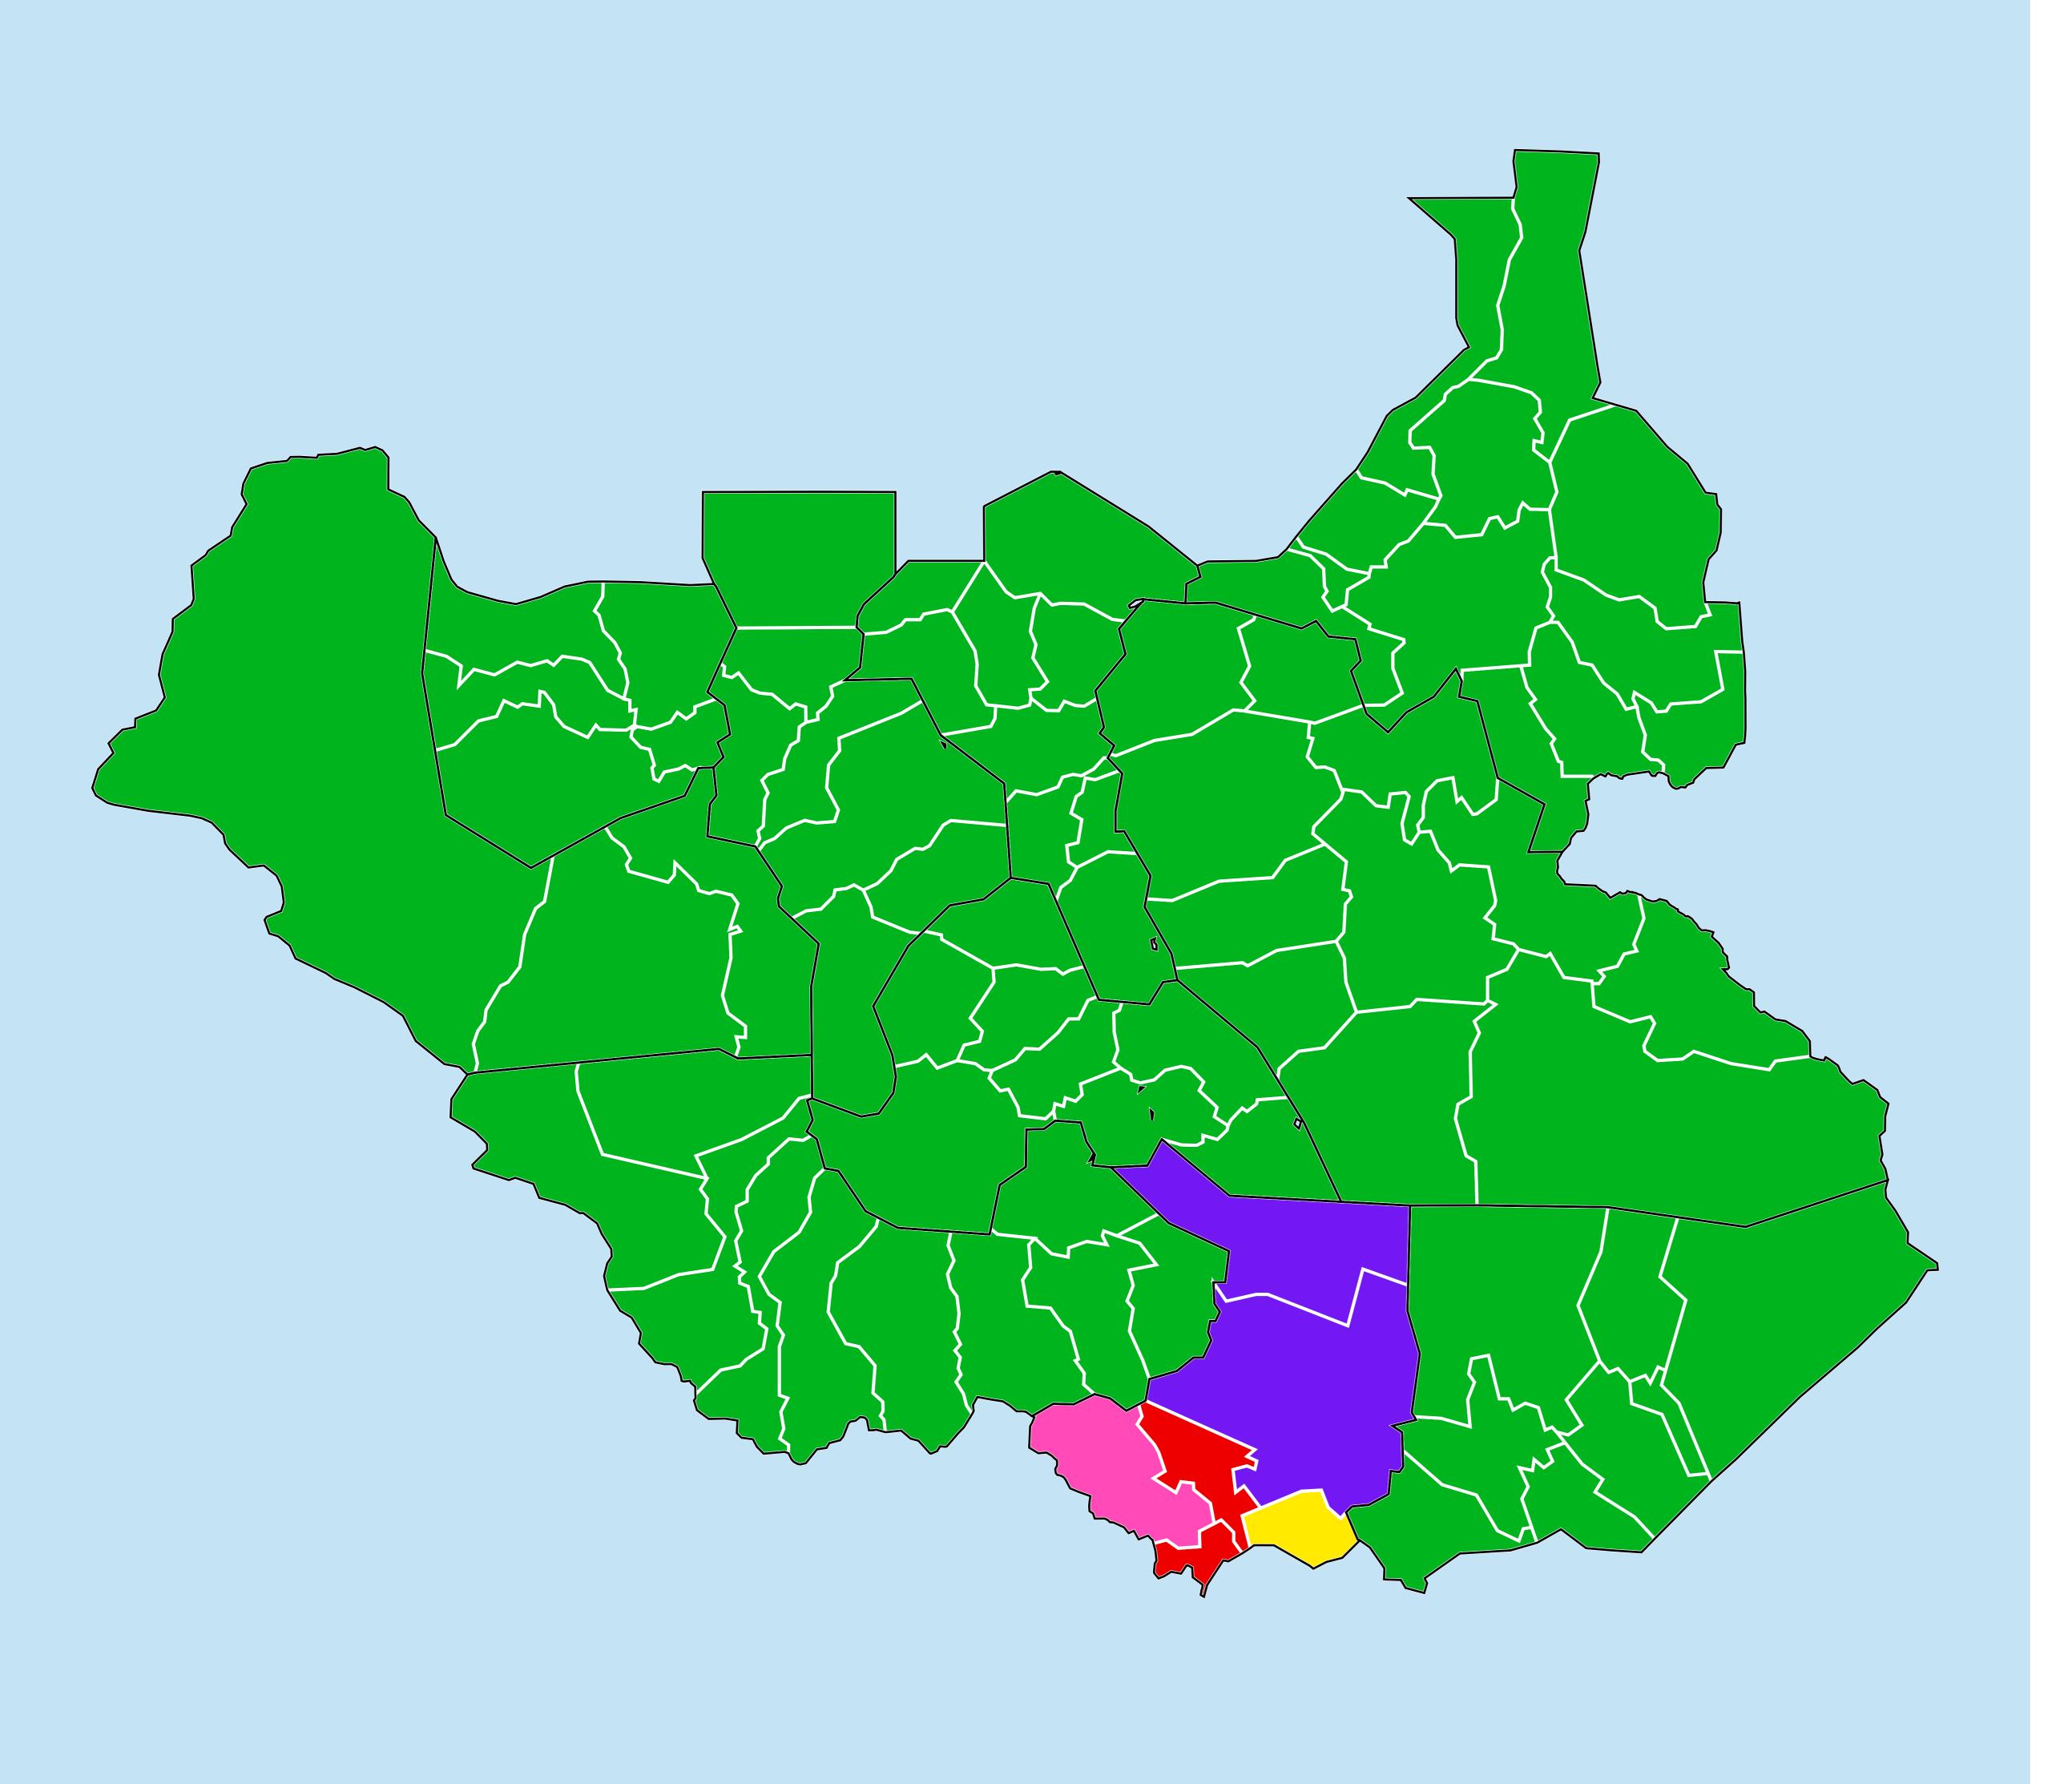

## South Sudan (2018)

Therapeutic coverage - Total population requiring treatment MDA/PC coverage of STH

Soil-transmitted helminthiasis > MDA/PC coverage > Therapeutic coverage - Total population requiring treatment

Boundaries, names and designations used here do not imply expression of WHO opinion concerning the legal status of any country, territory or area, or of its authorities, or concerning delimitation of frontiers or boundaries. Dotted / dashed lines represent approximate border lines for which there may not yet be full agreement.