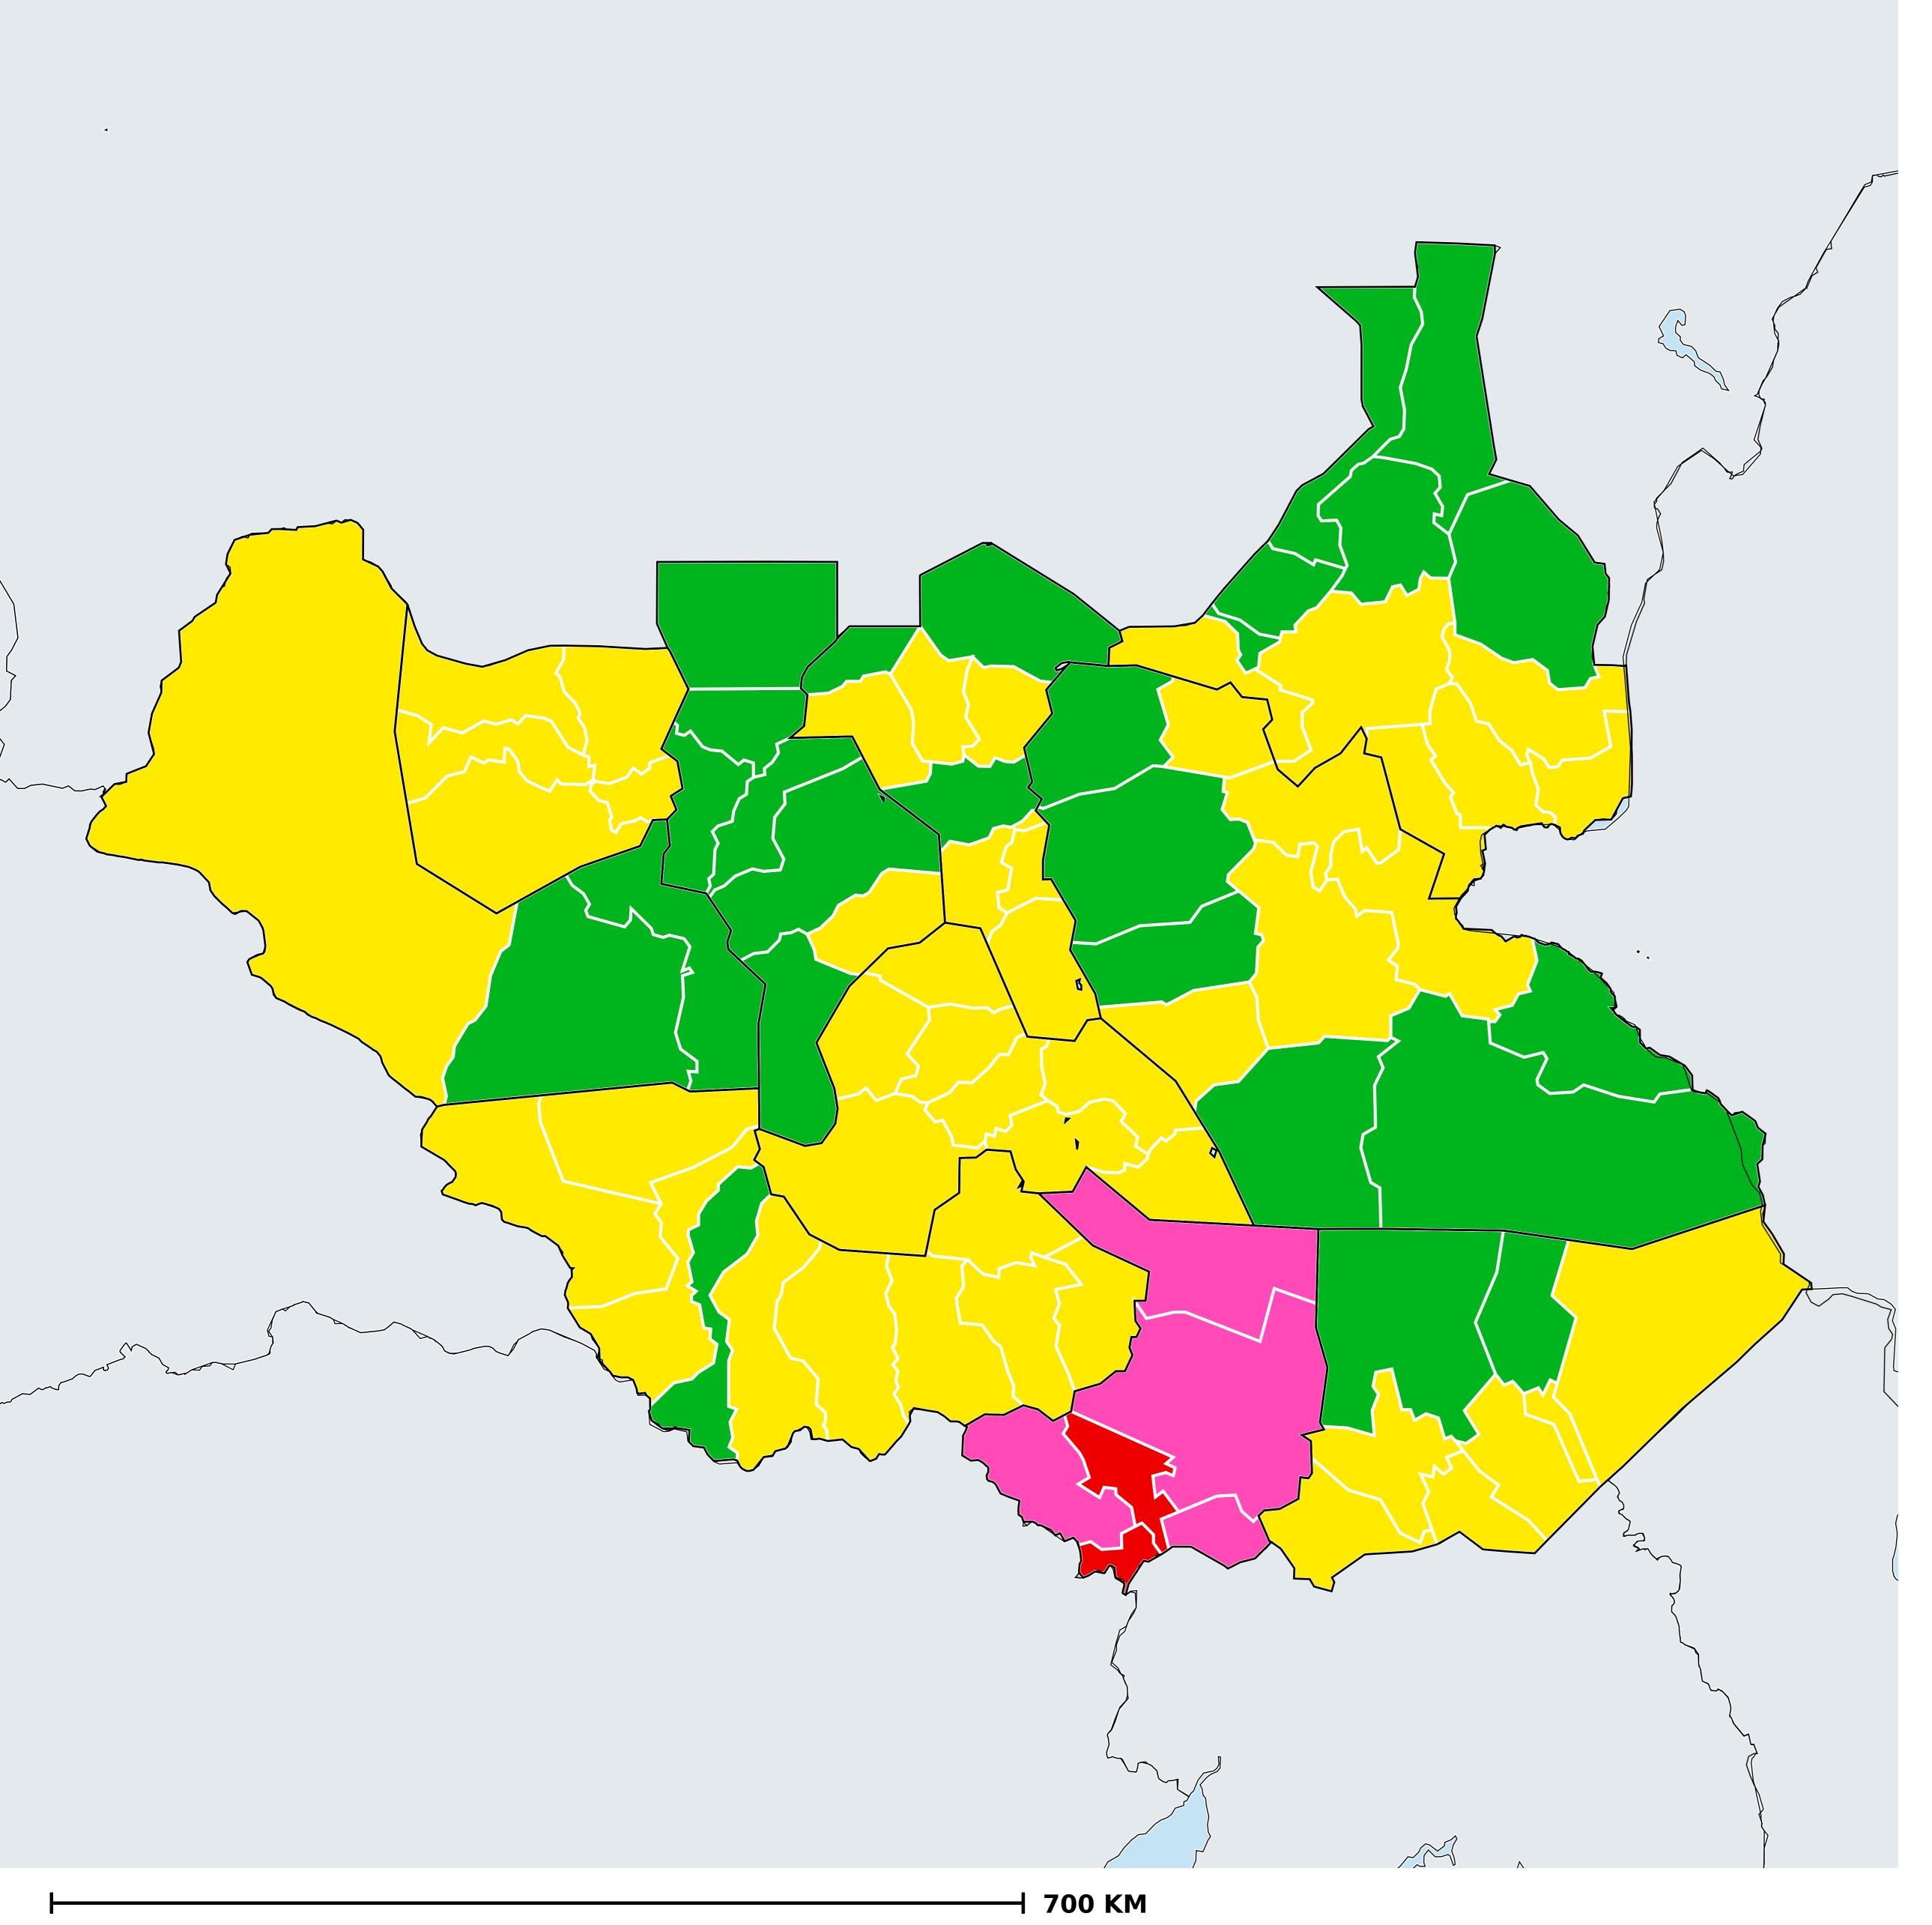

## South Sudan (2019)

## Status of Soil-transmitted helminthiasis Elimination

Soil-transmitted helminthiasis > Endemicity

Boundaries, names and designations used here do not imply expression of WHO opinion concerning the legal status of any country, territory or area, or of its authorities, or concerning delimitation of frontiers or boundaries. Dotted / dashed lines represent approximate border lines for which there may not yet be full agreement.

## **Data Source:**

Data provided by health ministries to ESPEN through WHO reporting processes. All reasonable precautions have been taken to verify this information

Copyright 2023 WHO. All rights reserved. Generated 19 September 2023