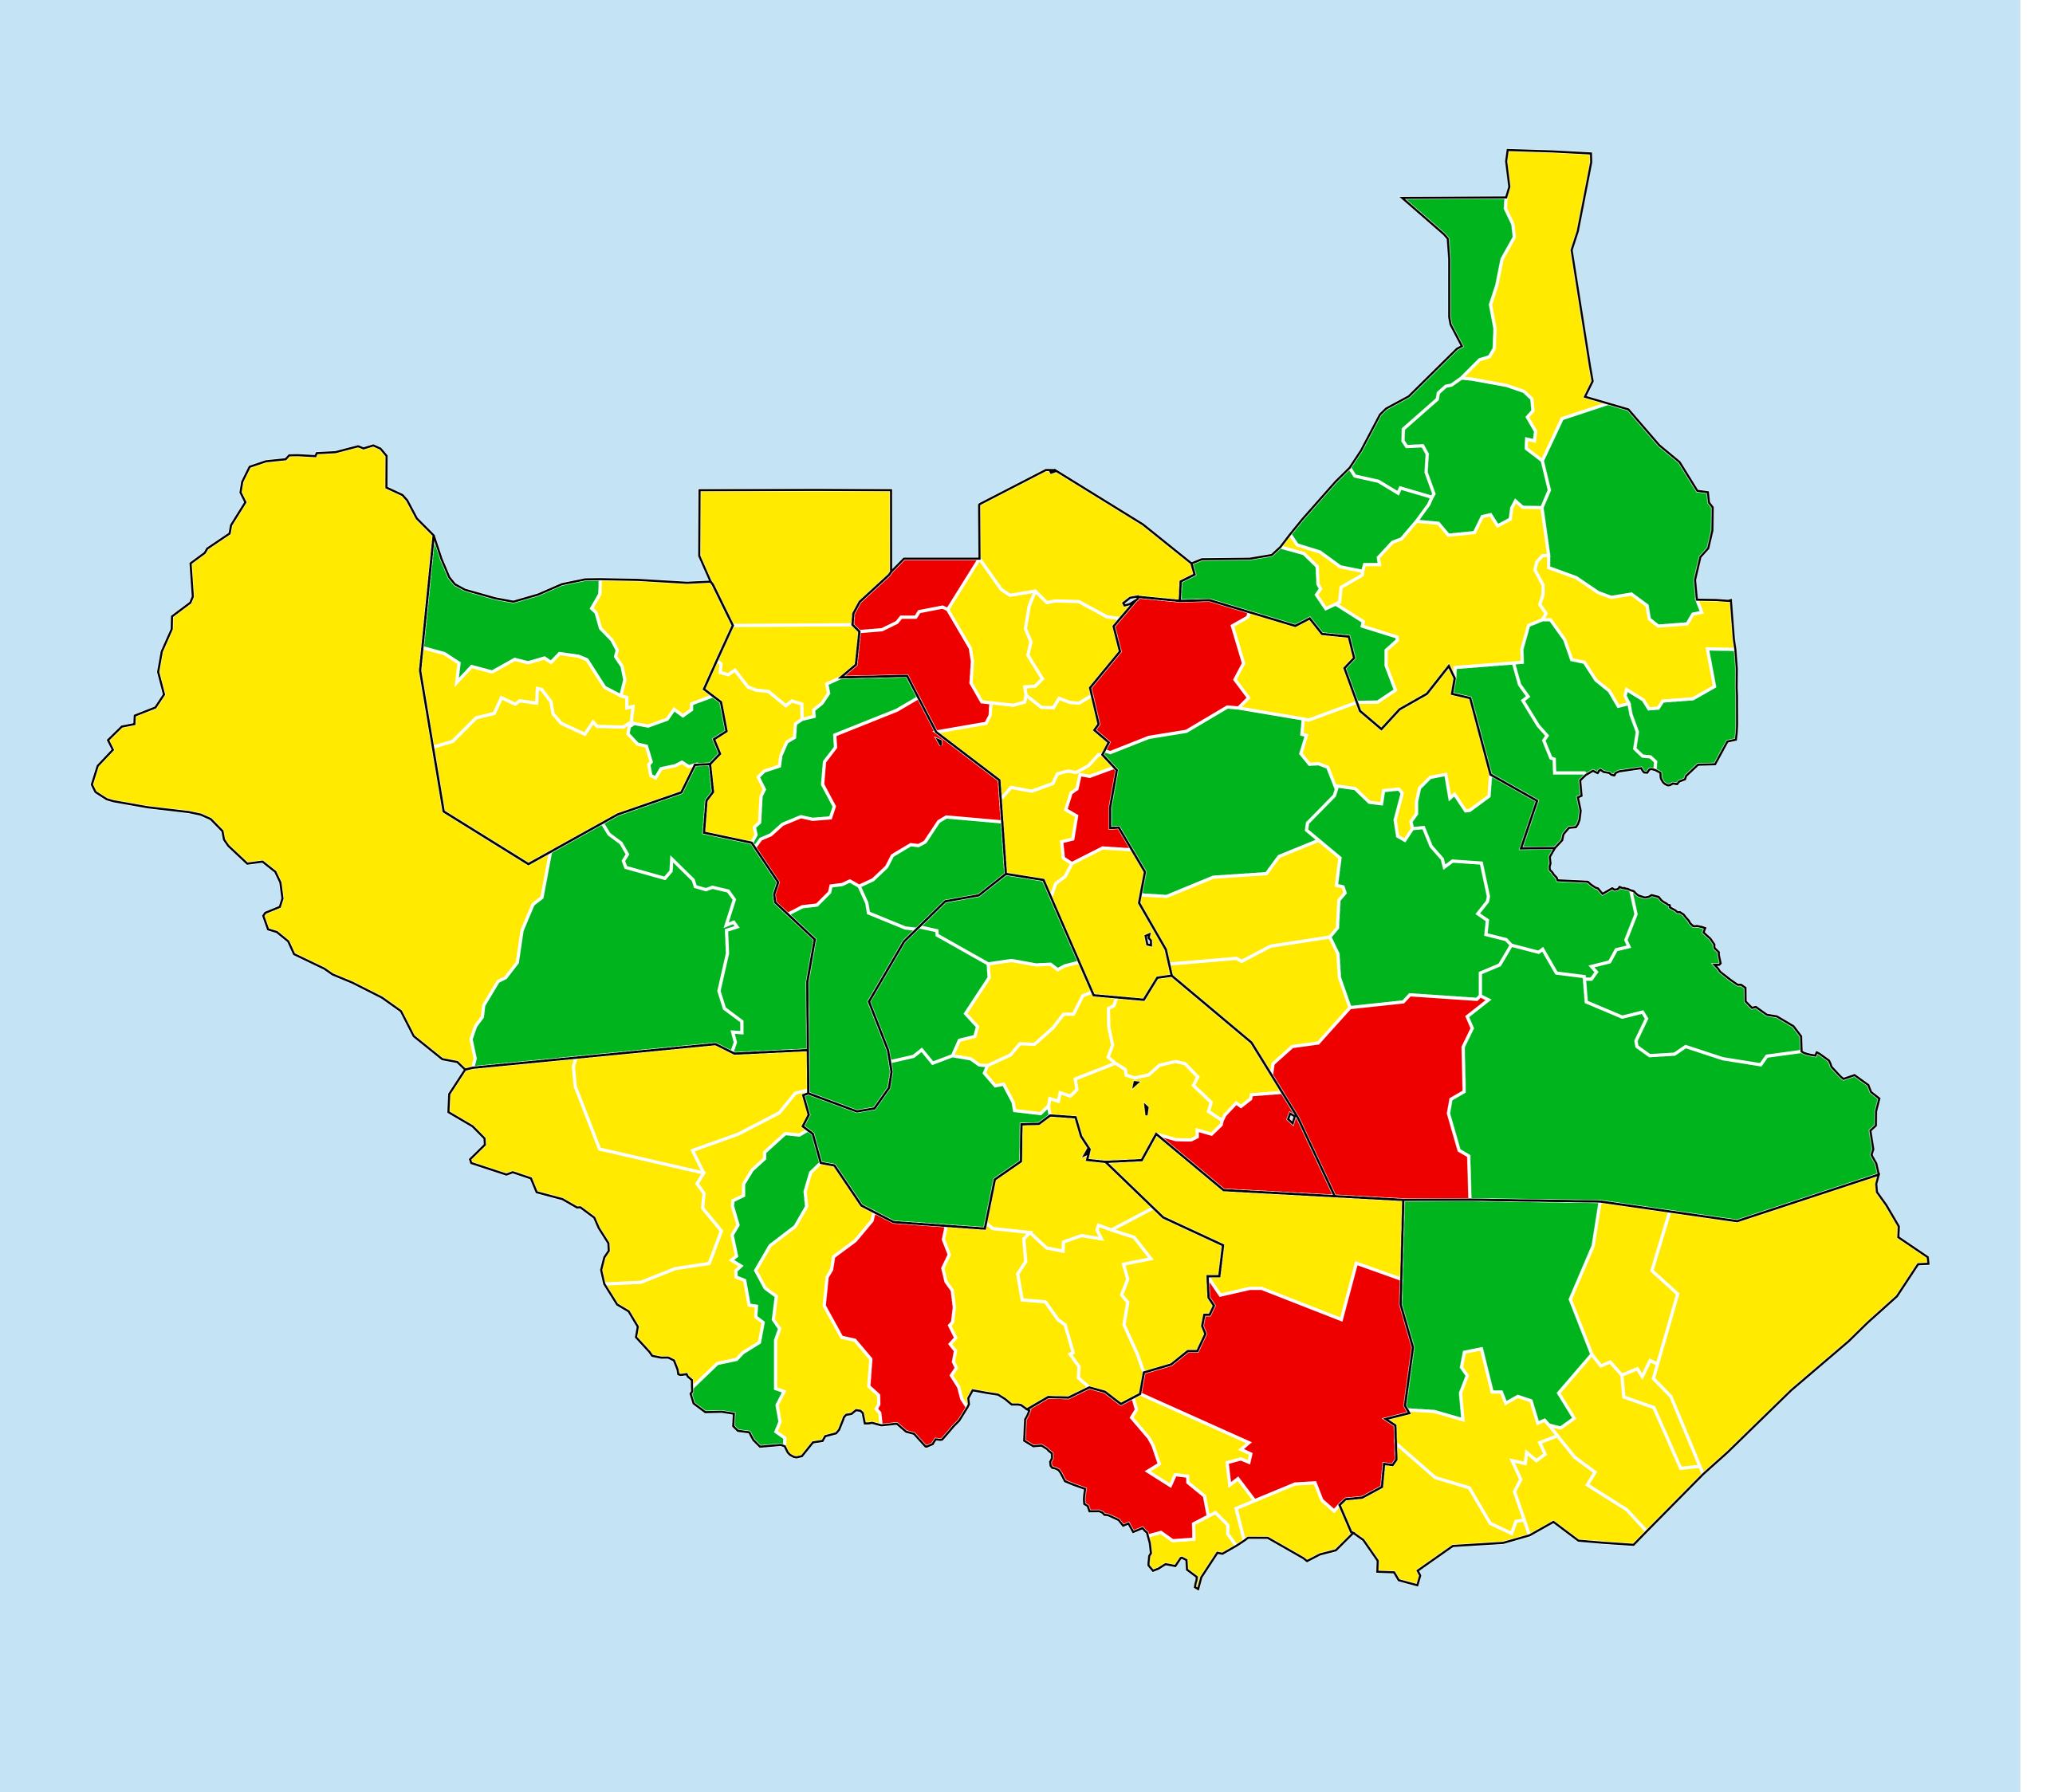

## South Sudan (2018)

Therapeutic coverage - Total population requiring treatment MDA/PC coverage of Schistosomiasis

Schistosomiasis > MDA/PC coverage > Therapeutic coverage

- Total population requiring treatment

Boundaries, names and designations used here do not imply expression of WHO opinion concerning the legal status of any country, territory or area, or of its authorities, or concerning delimitation of frontiers or boundaries. Dotted / dashed lines represent approximate border lines for which there may not yet be full agreement.