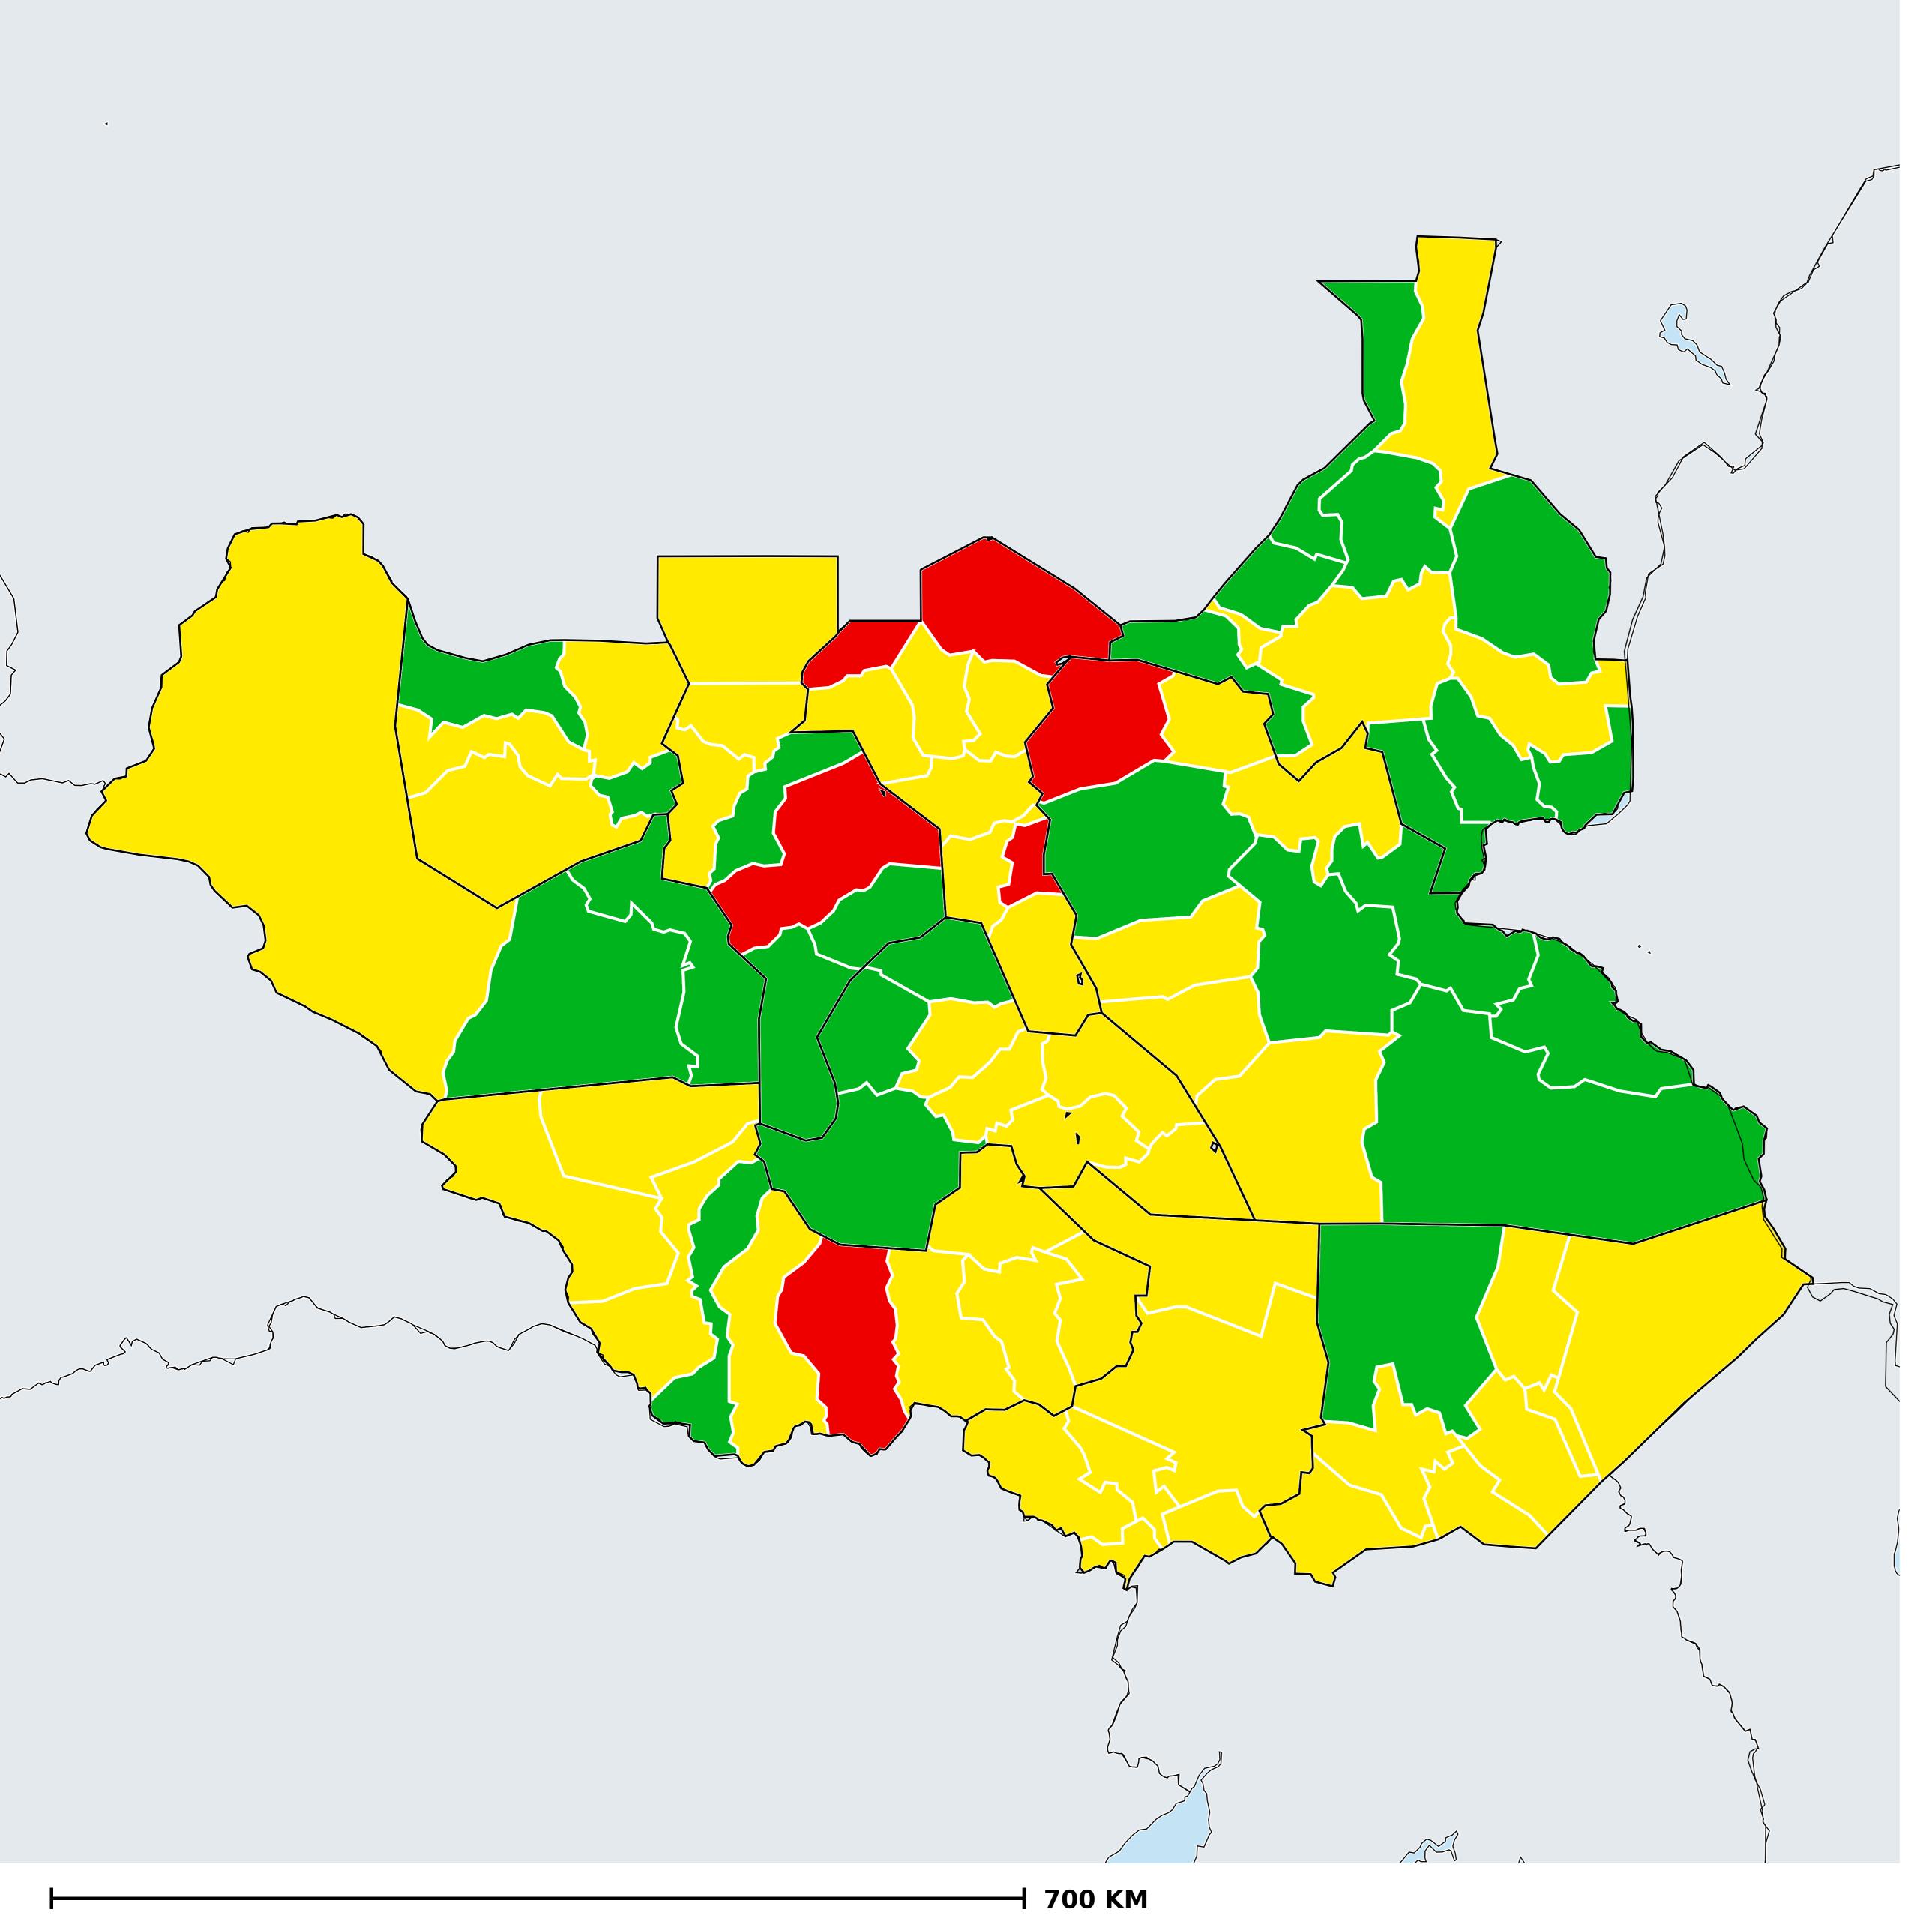

## South Sudan (2017)

Therapeutic coverage - Total population requiring treatment MDA/PC coverage of Schistosomiasis

Schistosomiasis > MDA/PC coverage > Therapeutic coverage

- Total population requiring treatment

Endemicity unknown

PC not required

PC not delivered - High endemicity

PC not delivered - Low/Moderate endemicity

< 75% coverage

≥75% coverage

No data available

Boundaries, names and designations used here do not imply expression of WHO opinion concerning the legal status of any country, territory or area, or of its authorities, or concerning delimitation of frontiers or boundaries. Dotted / dashed lines represent approximate border lines for which there may not yet be full agreement.