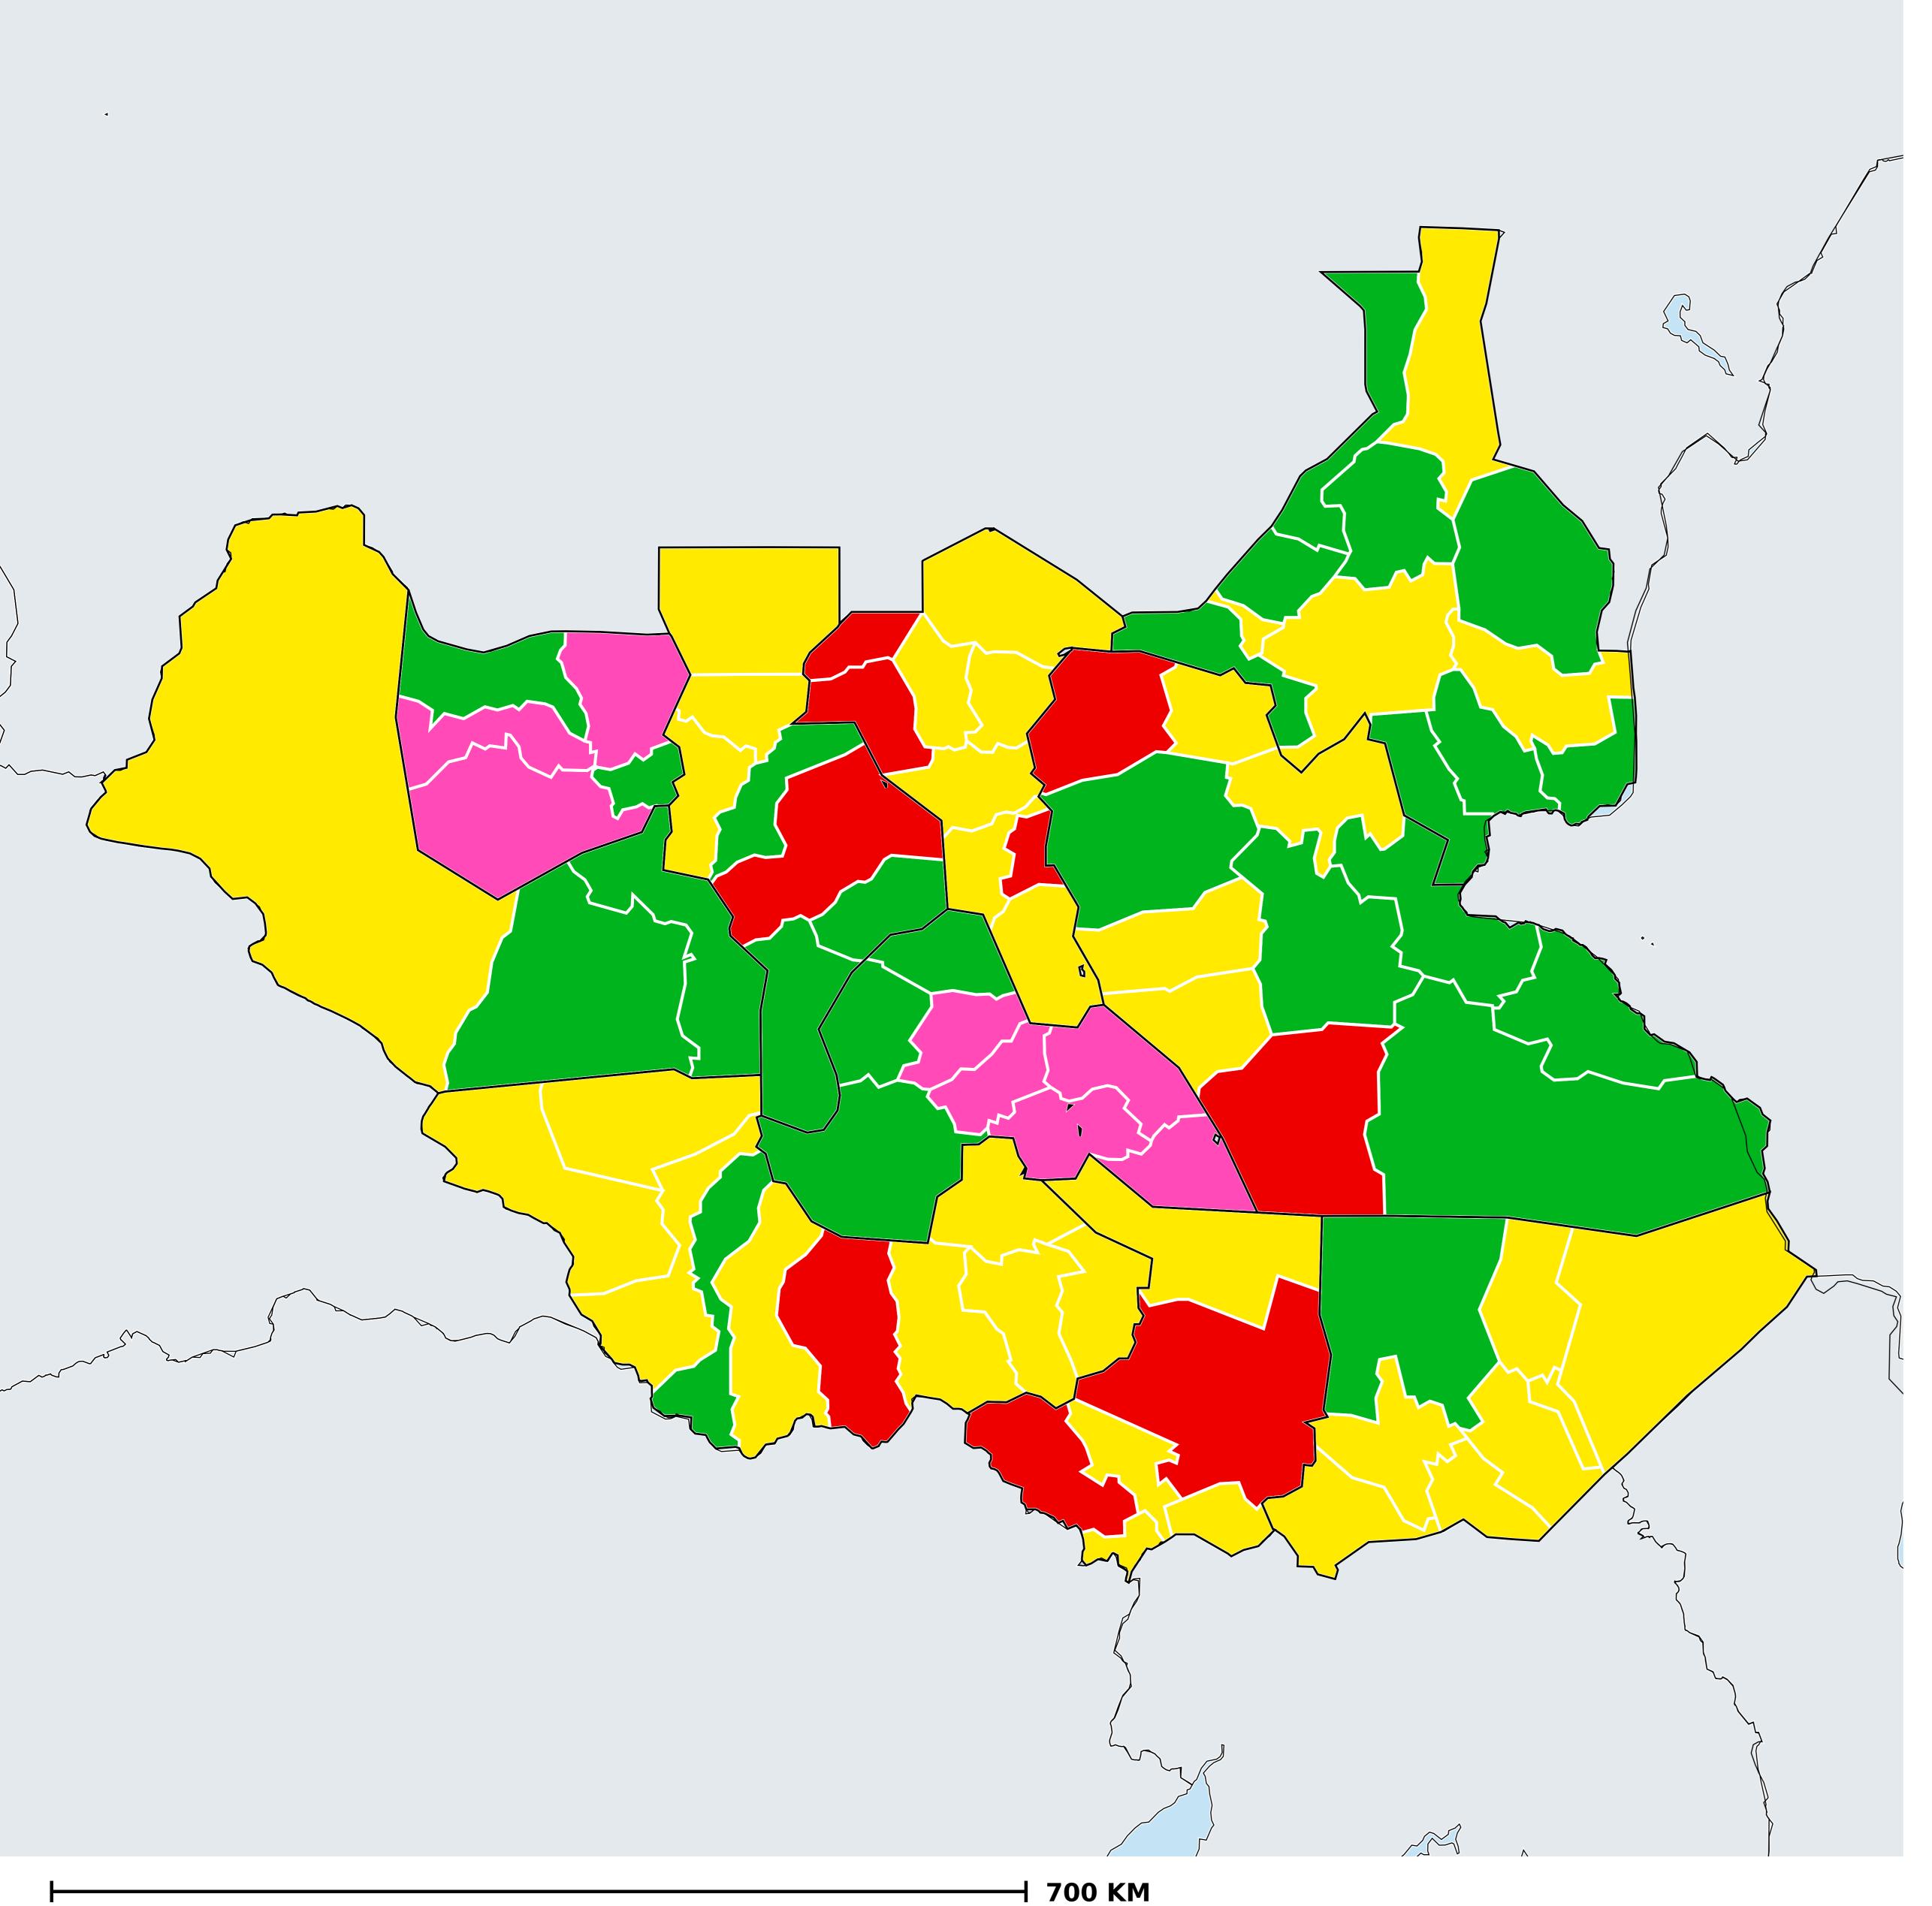

## South Sudan (2020)

Therapeutic coverage - SAC MDA/PC coverage of Schistosomiasis

Schistosomiasis > MDA/PC coverage > Therapeutic coverage - SAC

Endemicity unknown

PC not required

PC not delivered - High endemicity

PC not delivered - Low/Moderate endemicity

< 75% coverage

≥75% coverage

No data available

Boundaries, names and designations used here do not imply expression of WHO opinion concerning the legal status of any country, territory or area, or of its authorities, or concerning delimitation of frontiers or boundaries. Dotted / dashed lines represent approximate border lines for which there may not yet be full agreement.

## **Data Source:**

Data provided by health ministries to ESPEN through WHO reporting processes. All reasonable precautions have been taken to verify this information

Copyright 2023 WHO. All rights reserved. Generated 19 September 2023