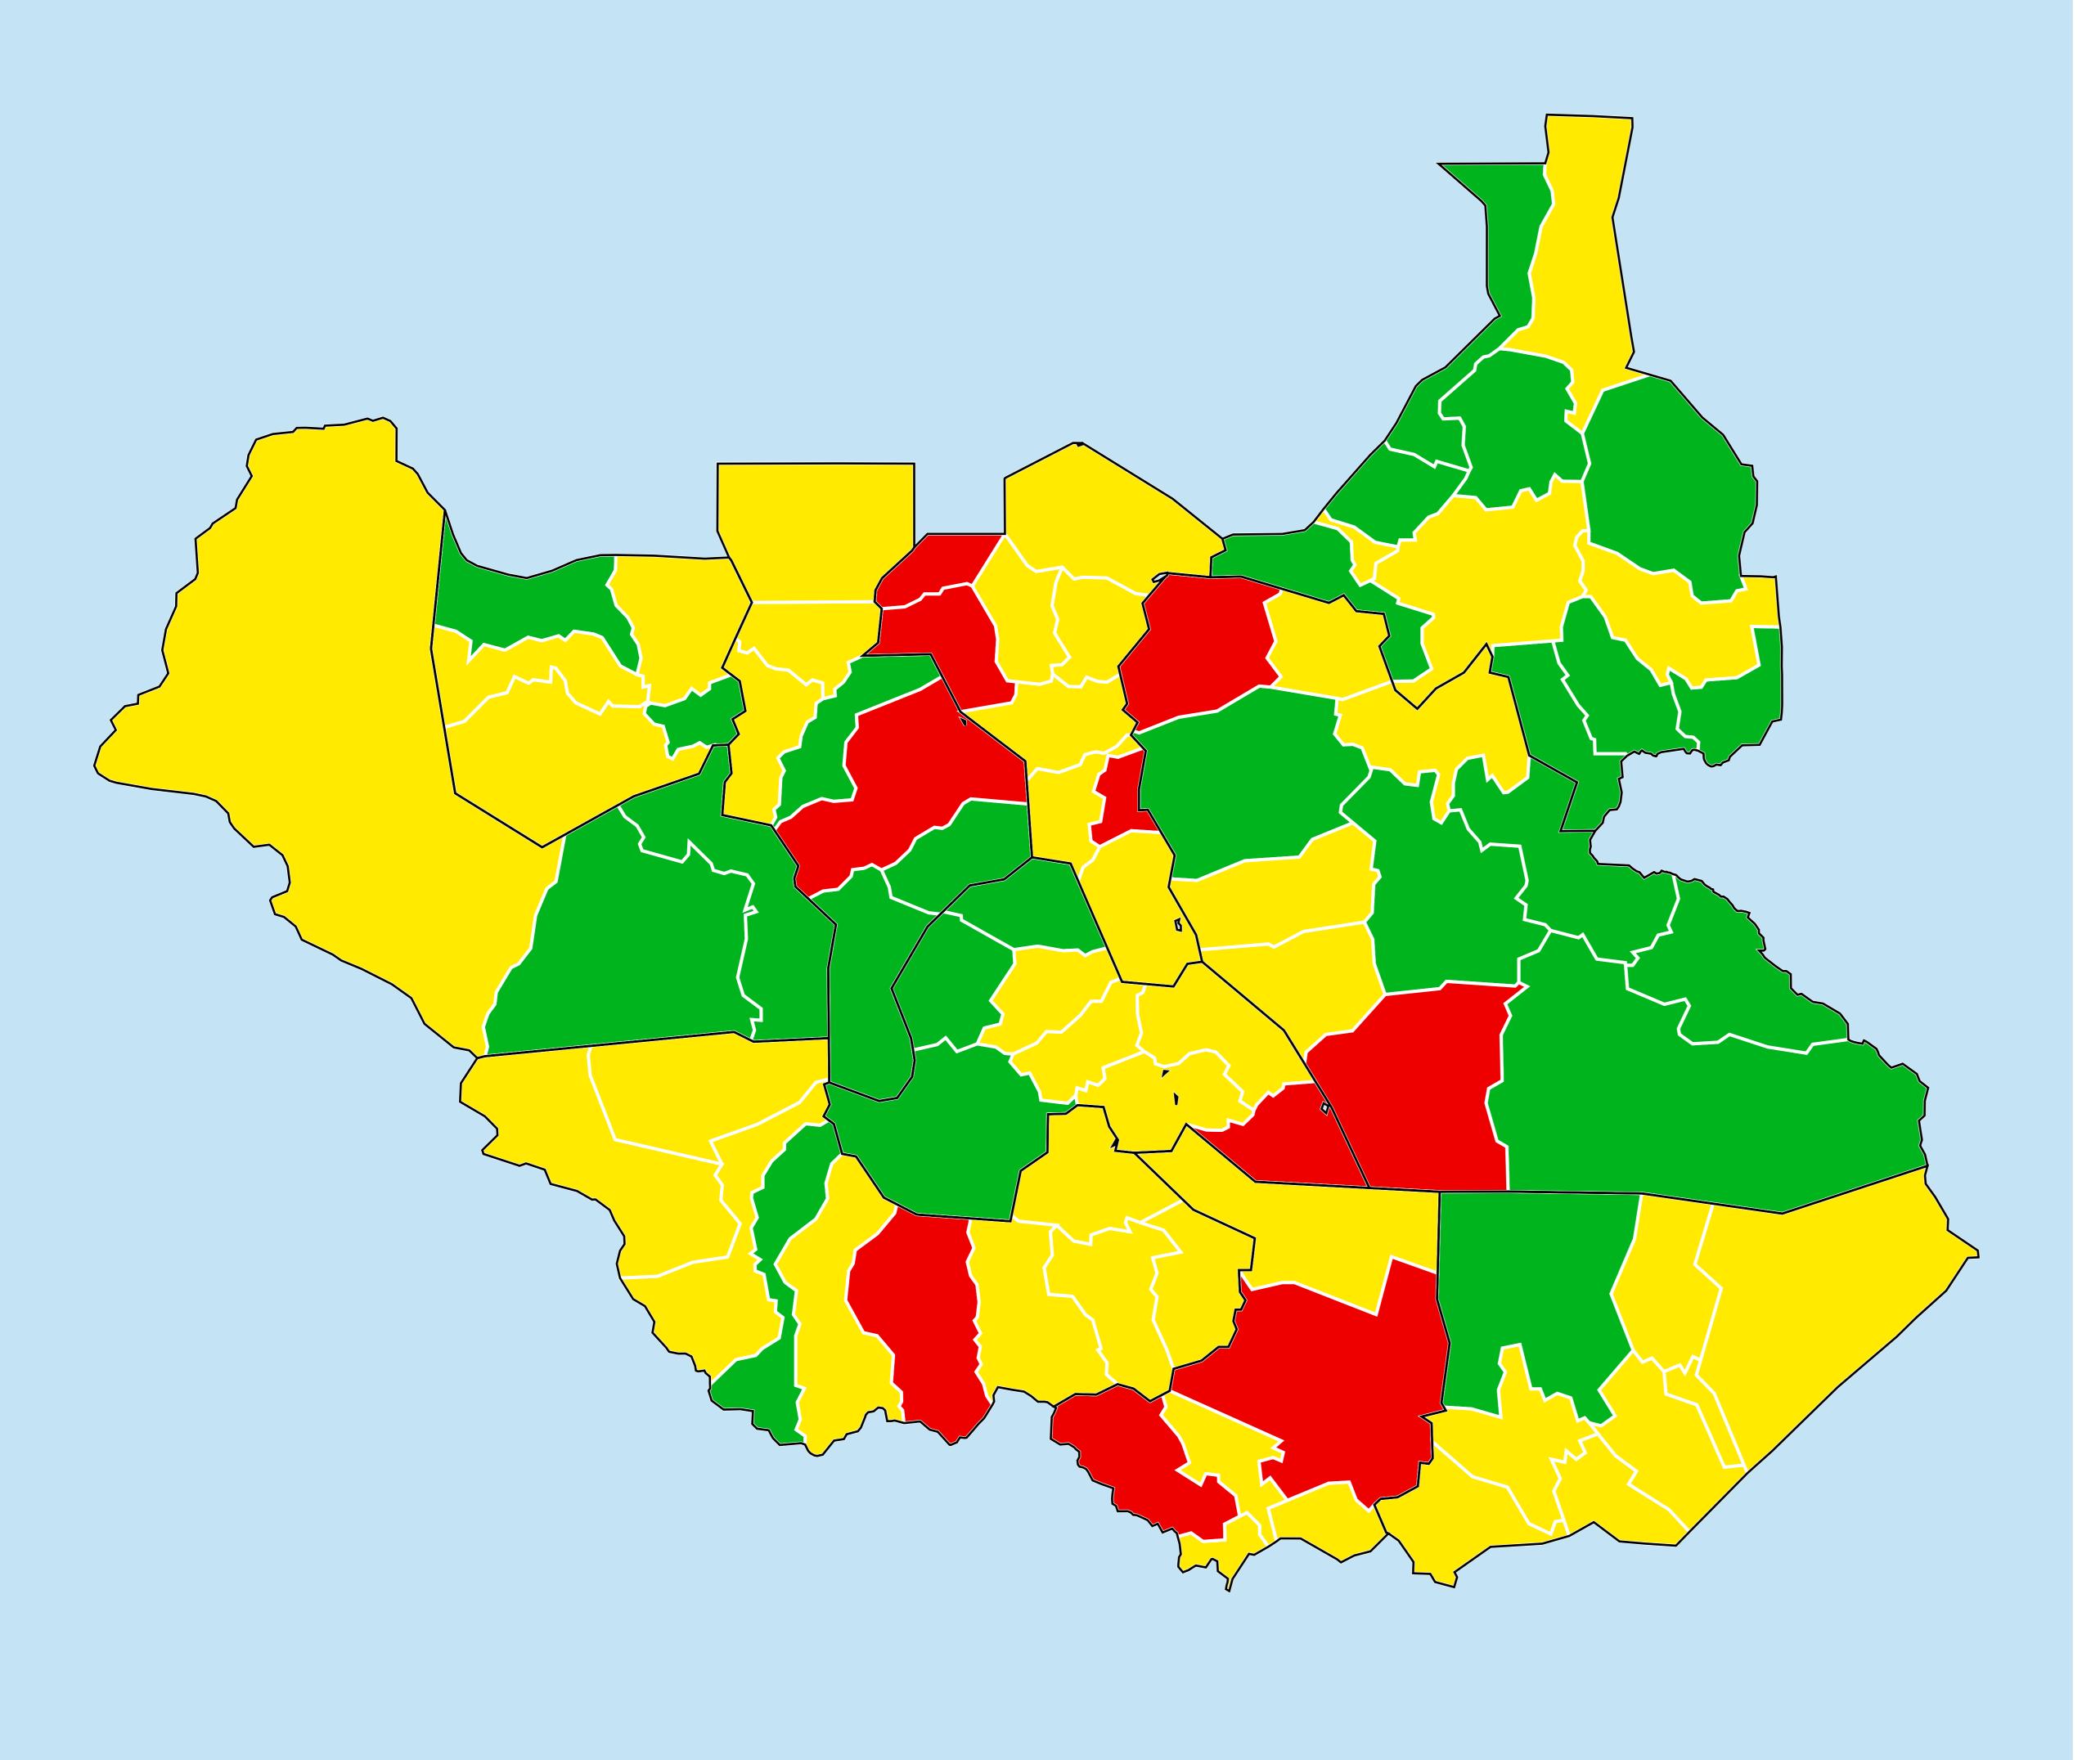

## South Sudan (2018)

Therapeutic coverage - SAC MDA/PC coverage of Schistosomiasis

Schistosomiasis > MDA/PC coverage > Therapeutic coverage - SAC

Boundaries, names and designations used here do not imply expression of WHO opinion concerning the legal status of any country, territory or area, or of its authorities, or concerning delimitation of frontiers or boundaries. Dotted / dashed lines represent approximate border lines for which there may not yet be full agreement.

## **Data Source:**

Data provided by health ministries to ESPEN through WHO reporting processes. All reasonable precautions have been taken to verify this information

Copyright 2023 WHO. All rights reserved. Generated 19 September 2023