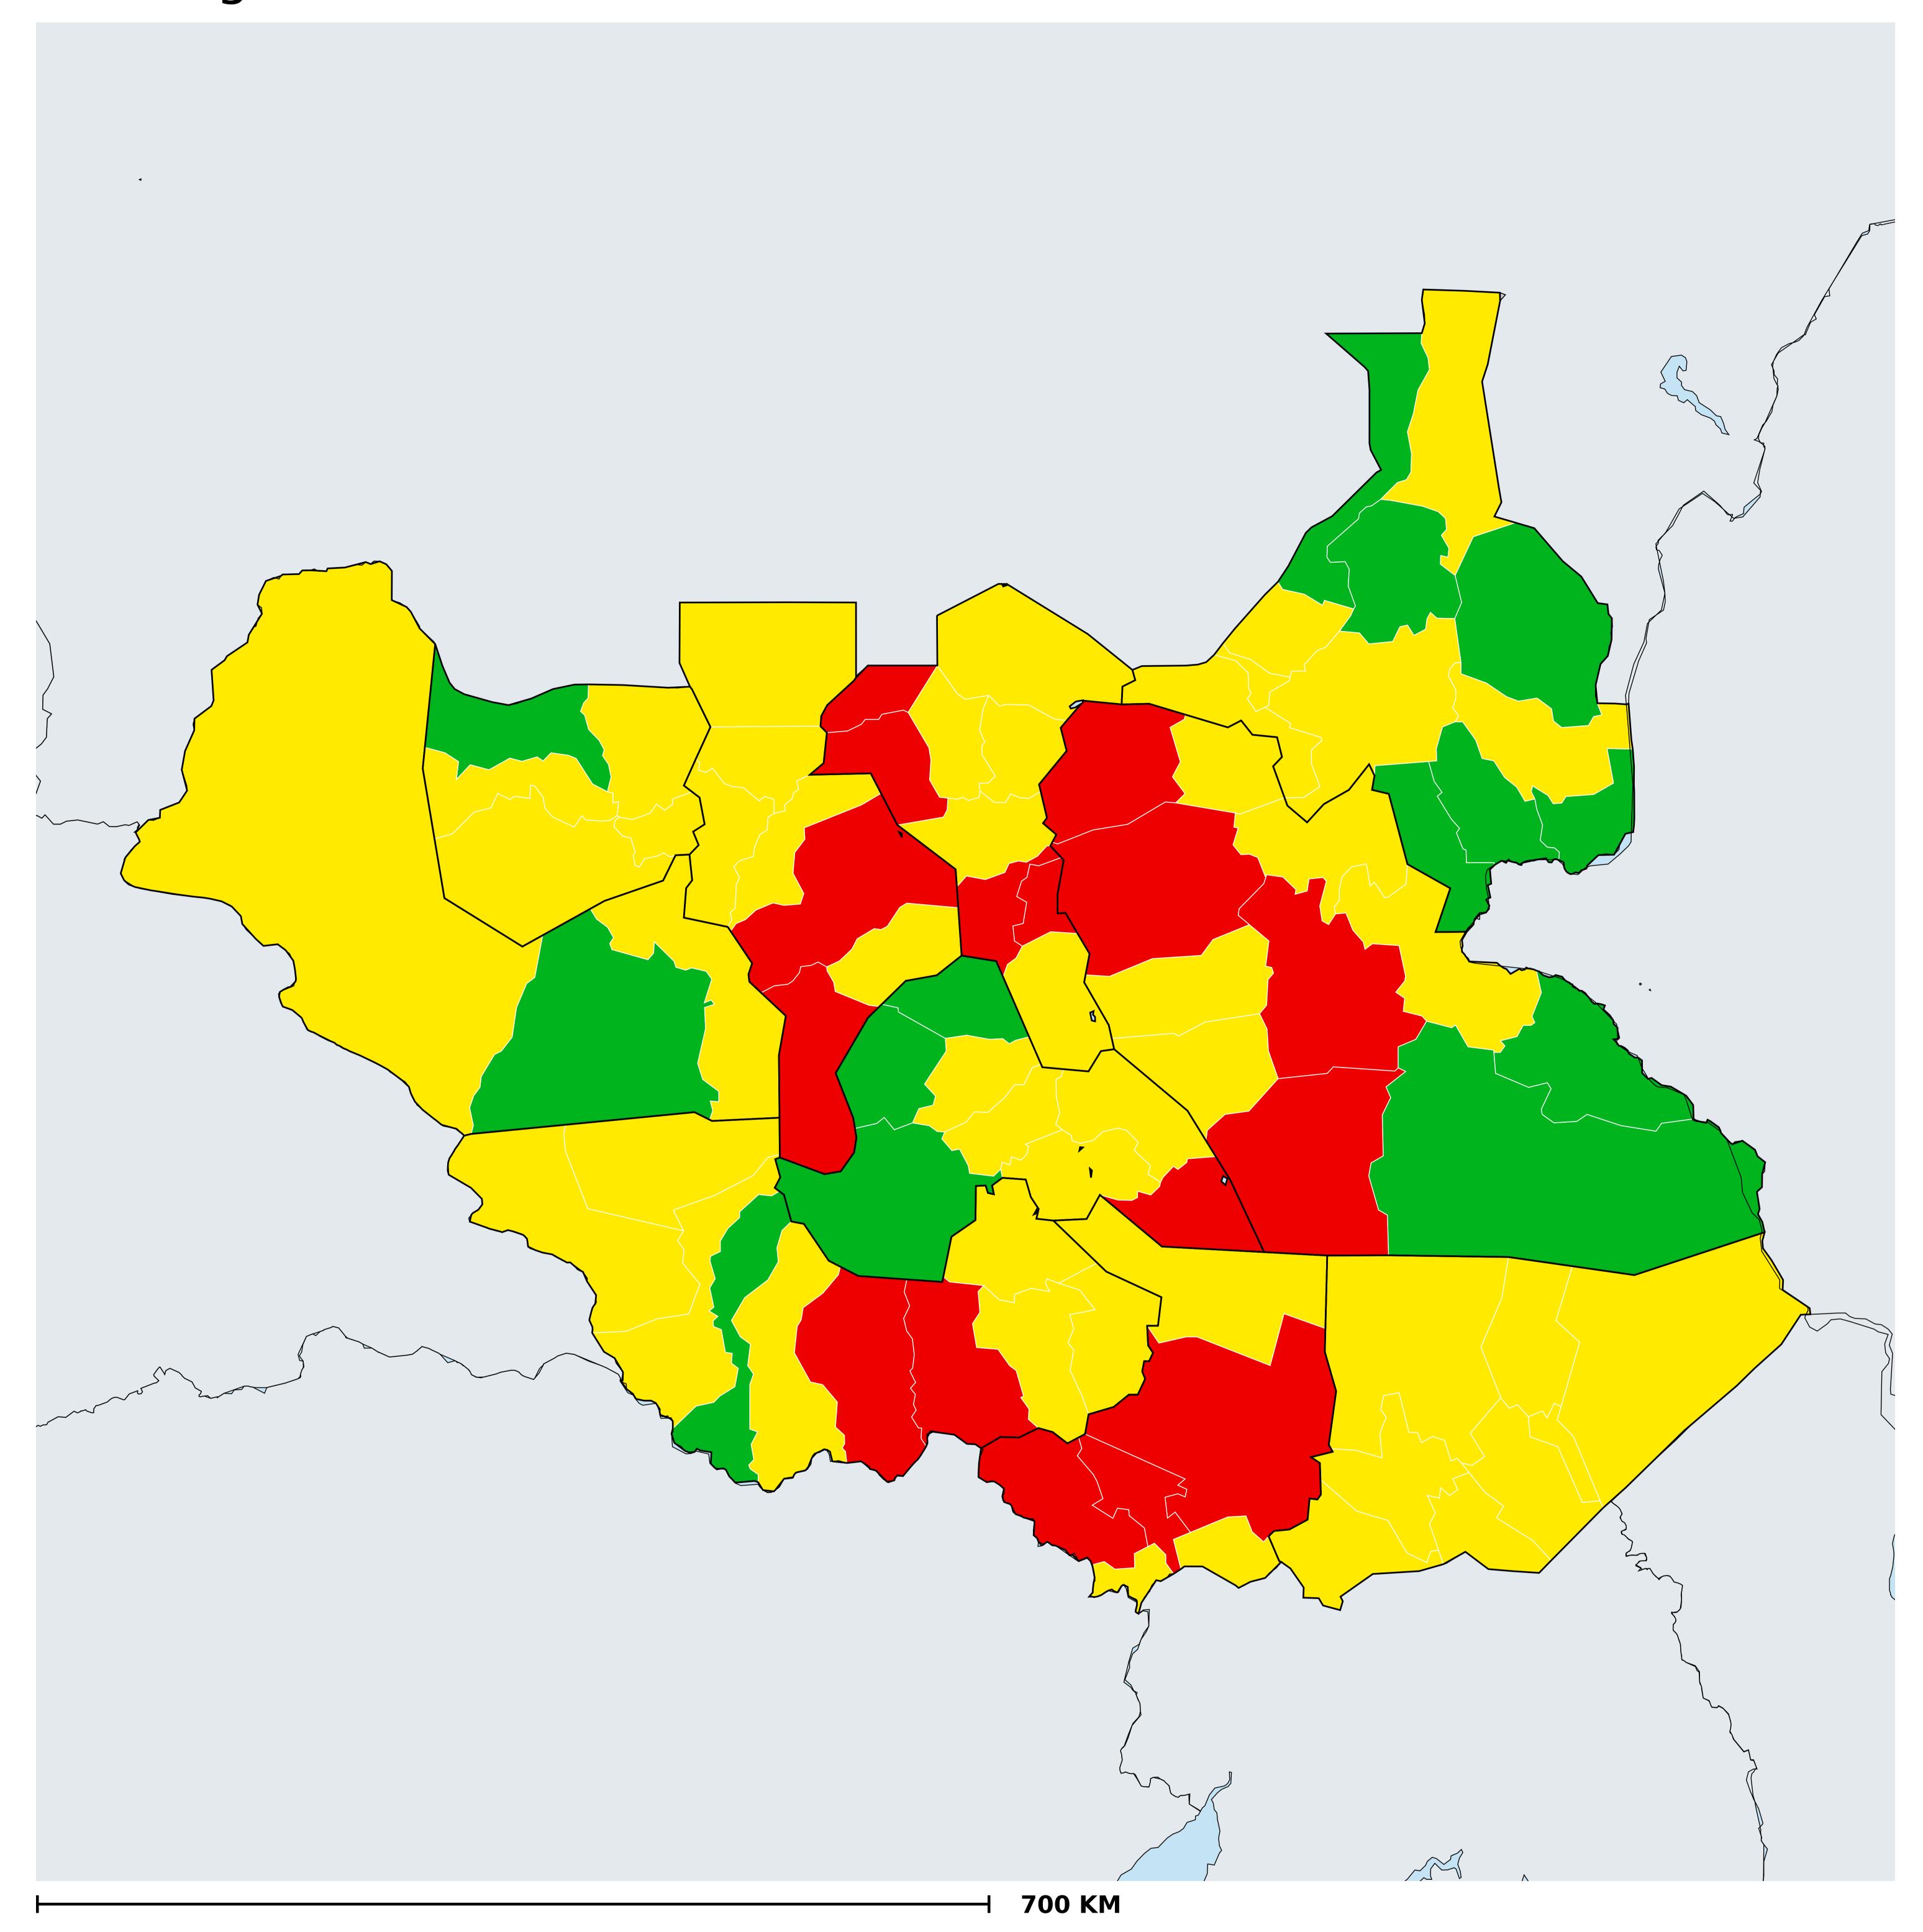

## South Sudan (2022)

Geographic coverage - Total population requiring treatment MDA/PC coverage of Schistosomiasis

Boundaries, names and designations used here do not imply expression of WHO opinion concerning the legal status of any country, territory or area, or of its authorities, or concerning delimitation of frontiers or boundaries. Dotted / dashed lines represent approximate border lines for which there may not yet be full agreement.

Schistosomiasis > MDA/PC coverage > Geographic coverage - Total population requiring treatment

Endemicity unknown

PC not required

PC delivered

Surveillance (prevalence <1%)

PC not delivered - Low/Moderate endemicity

PC not delivered - High endemicity

No data available