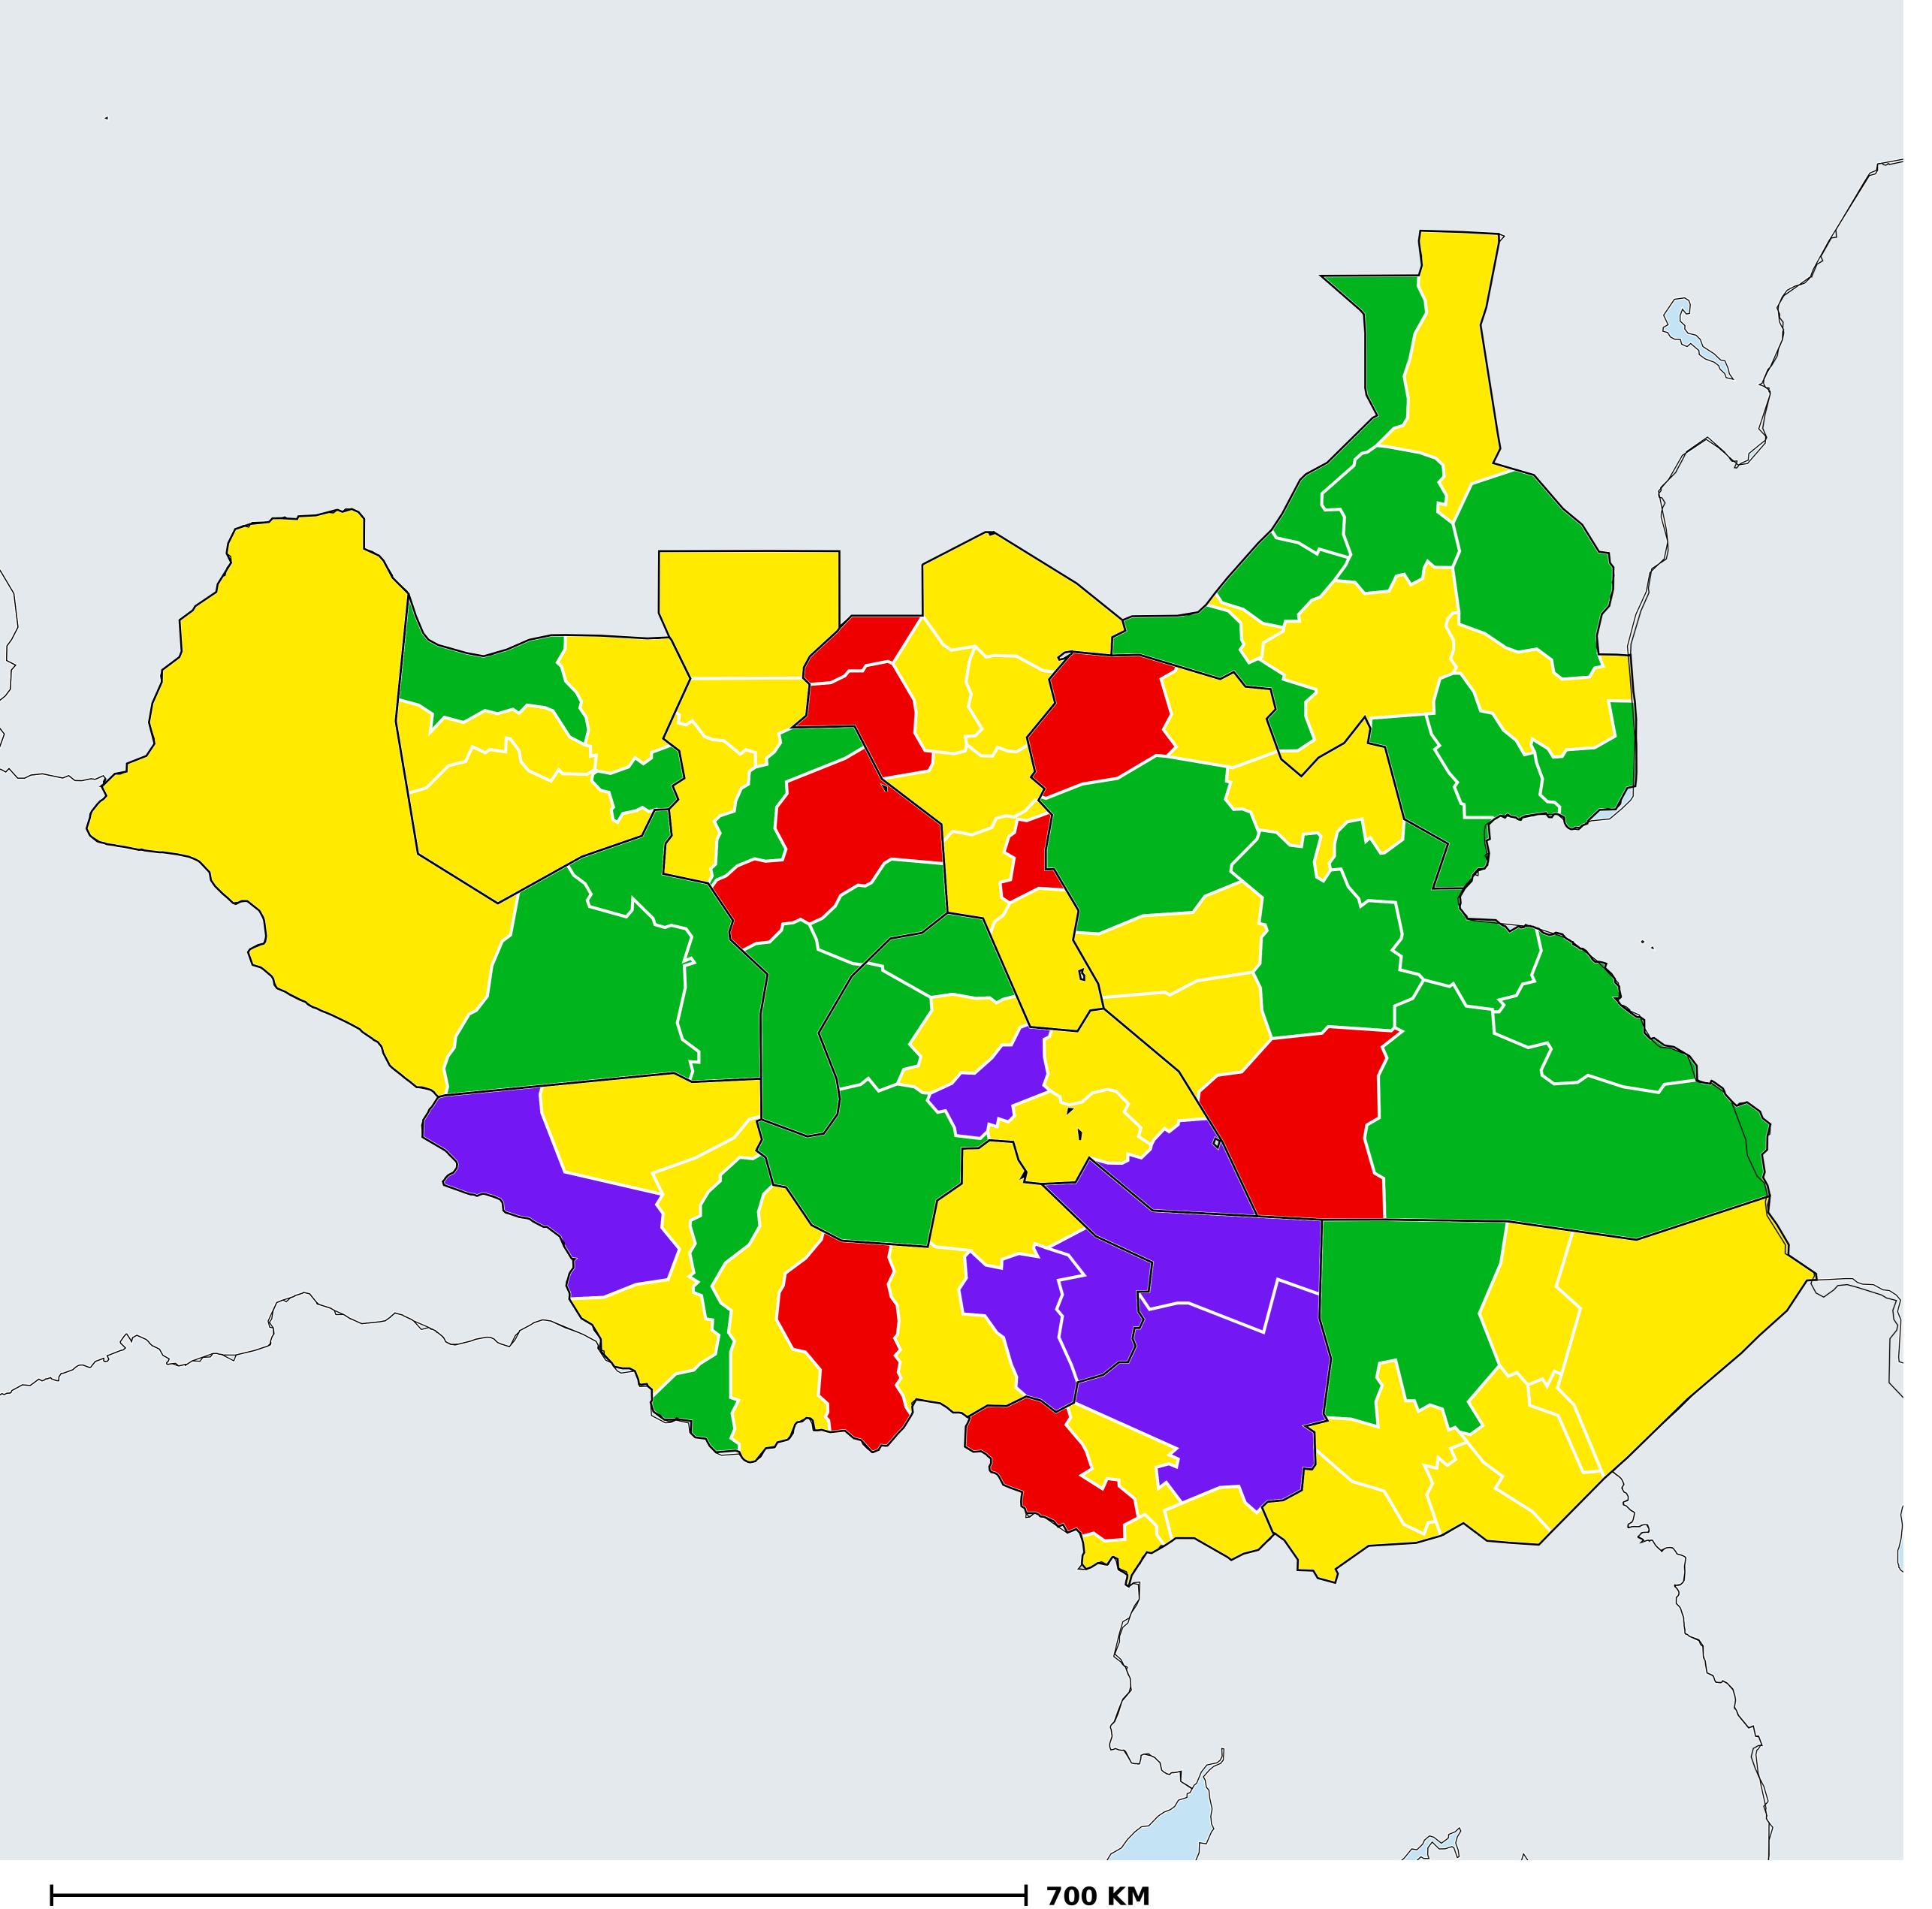

## South Sudan (2019)

Geographic coverage - Total population requiring treatment MDA/PC coverage of Schistosomiasis

Schistosomiasis > MDA/PC coverage > Geographic coverage - Total population requiring treatment

Endemicity unknown
PC not required
PC delivered
PC not delivered - Low/Moderate endemicity
PC not delivered - High endemicity
No data available

Boundaries, names and designations used here do not imply expression of WHO opinion concerning the legal status of any country, territory or area, or of its authorities, or concerning delimitation of frontiers or boundaries. Dotted / dashed lines represent approximate border lines for which there may not yet be full agreement.

## **Data Source:**

Data provided by health ministries to ESPEN through WHO reporting processes. All reasonable precautions have been taken to verify this information

Copyright 2023 WHO. All rights reserved. Generated 19 September 2023