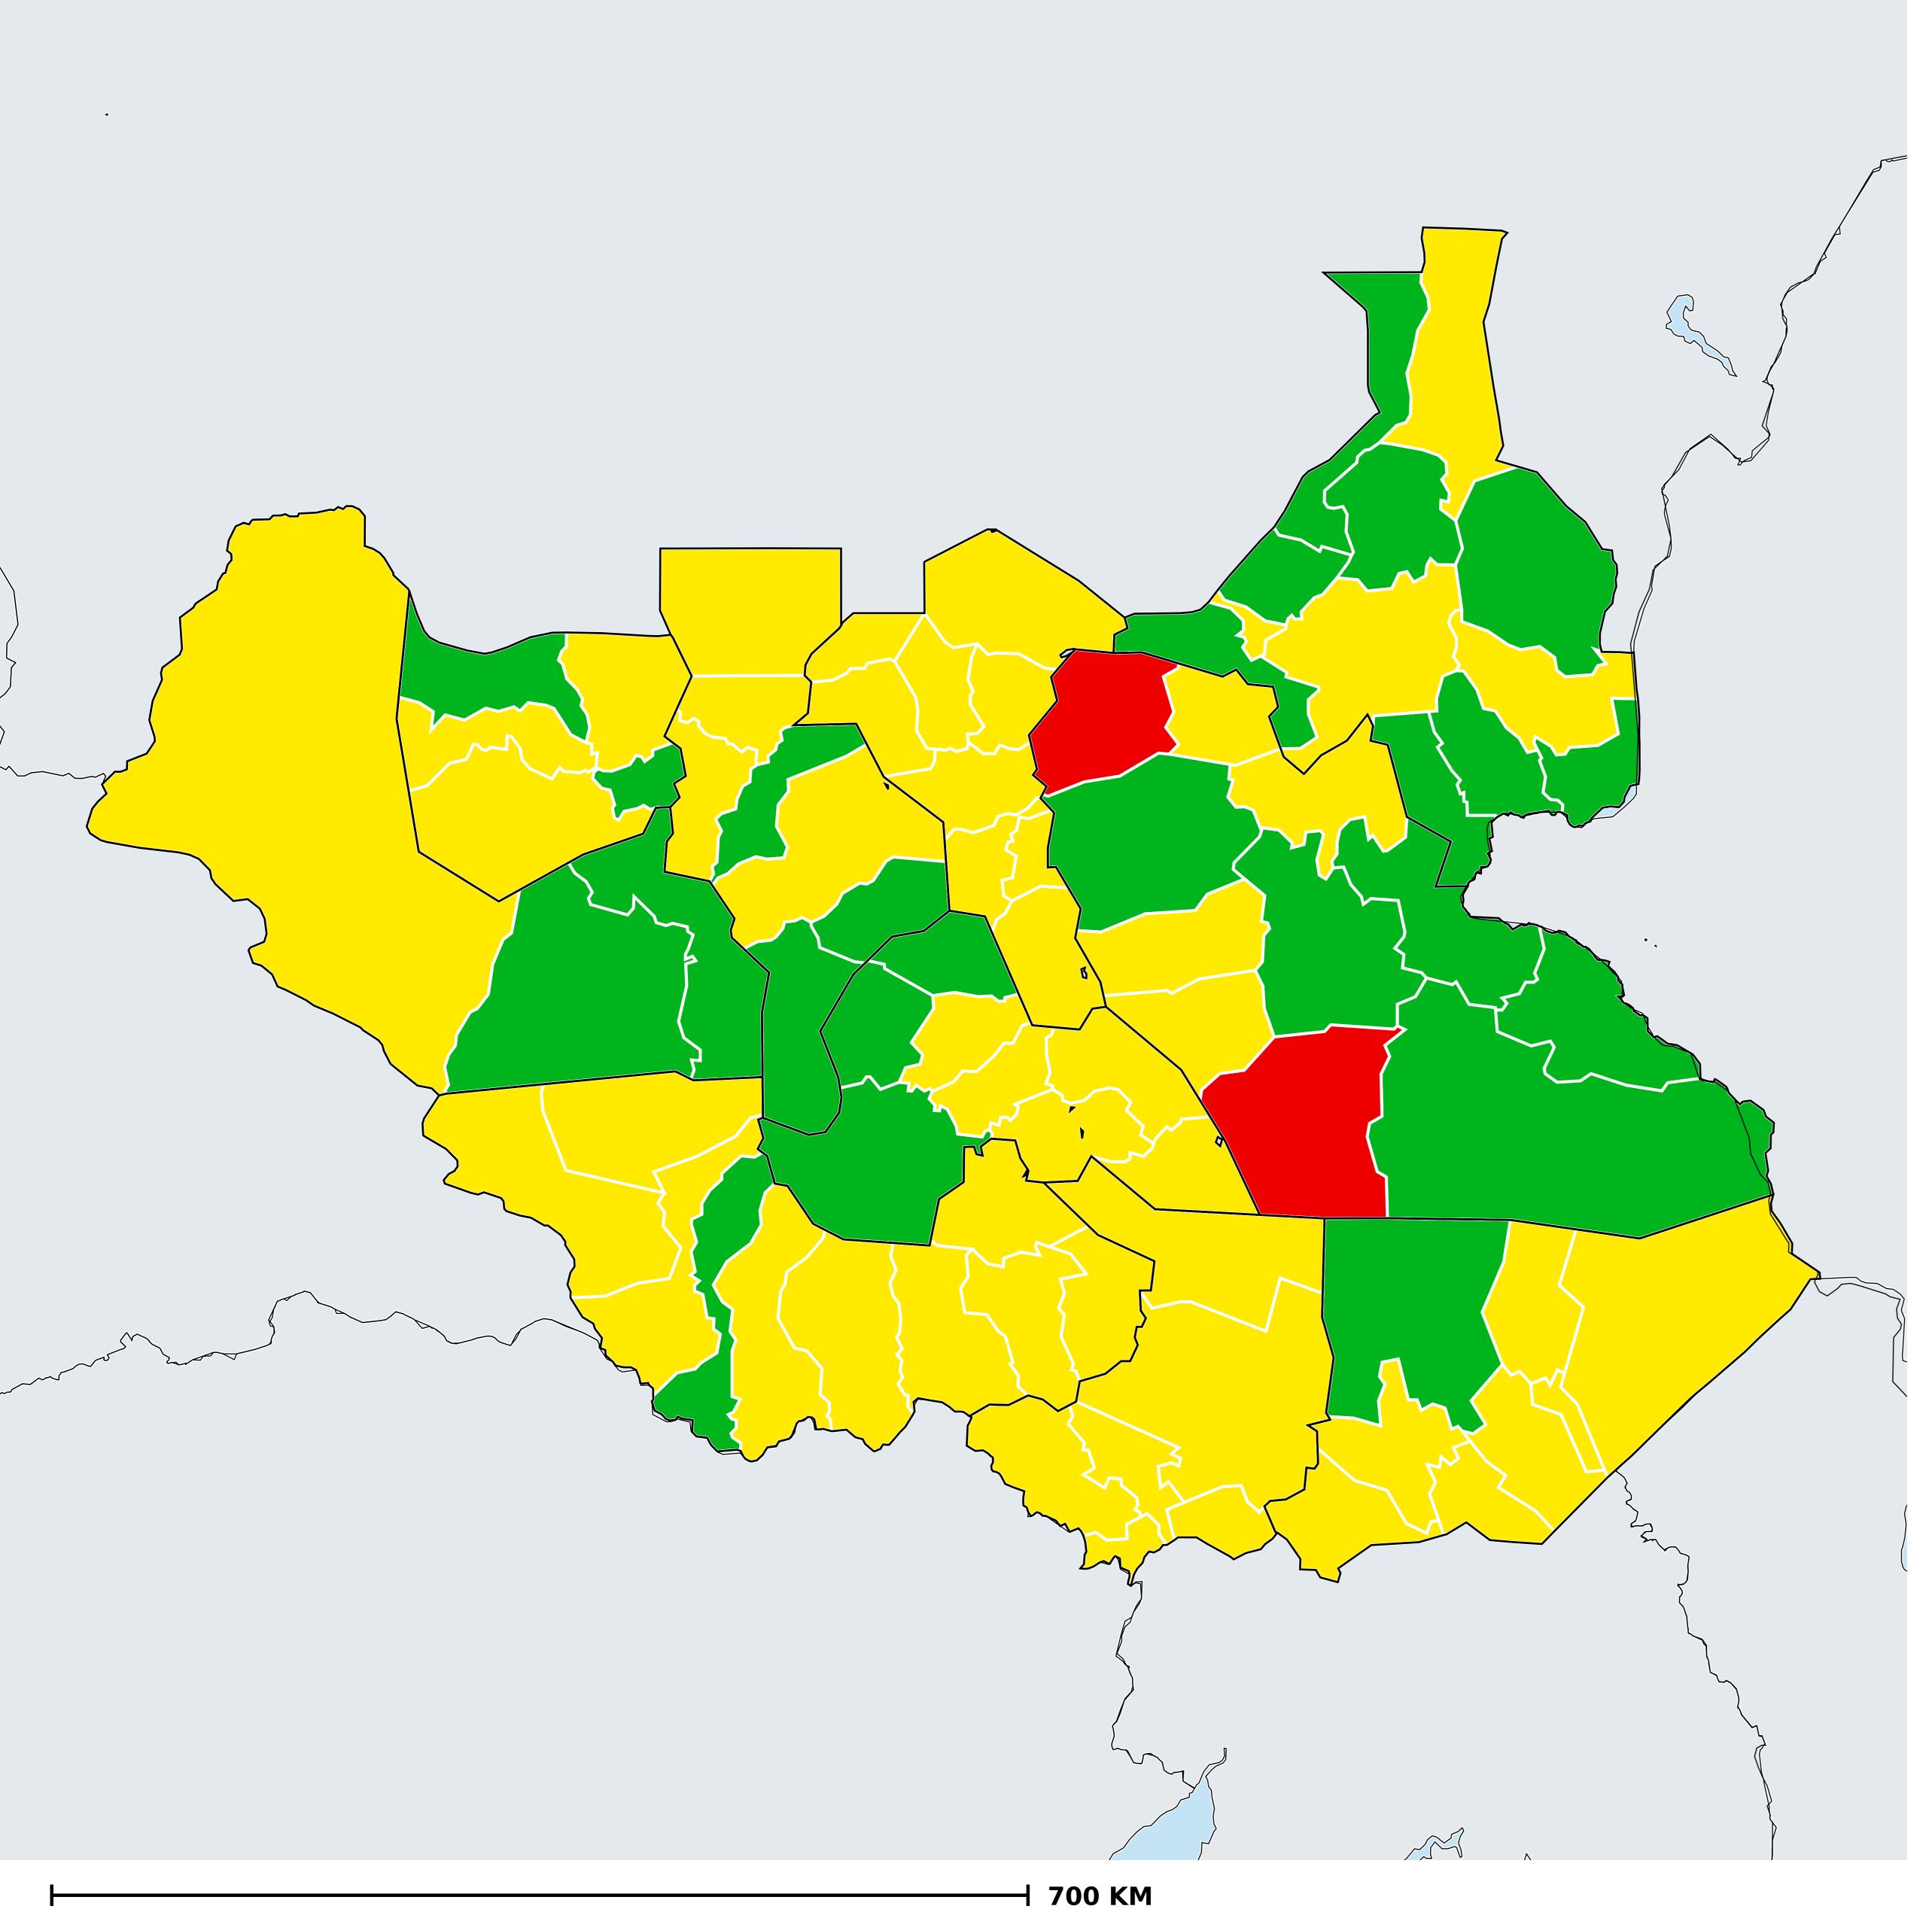

## South Sudan (2014)

Geographic coverage - Total population requiring treatment MDA/PC coverage of Schistosomiasis

Schistosomiasis > MDA/PC coverage > Geographic coverage - Total population requiring treatment

Endemicity unknown
PC not required
PC delivered
PC not delivered - Low/Moderate endemicity
PC not delivered - High endemicity
No data available

Boundaries, names and designations used here do not imply expression of WHO opinion concerning the legal status of any country, territory or area, or of its authorities, or concerning delimitation of frontiers or boundaries. Dotted / dashed lines represent approximate border lines for which there may not yet be full agreement.

## **Data Source:**

Data provided by health ministries to ESPEN through WHO reporting processes. All reasonable precautions have been taken to verify this information

Copyright 2023 WHO. All rights reserved. Generated 19 September 2023