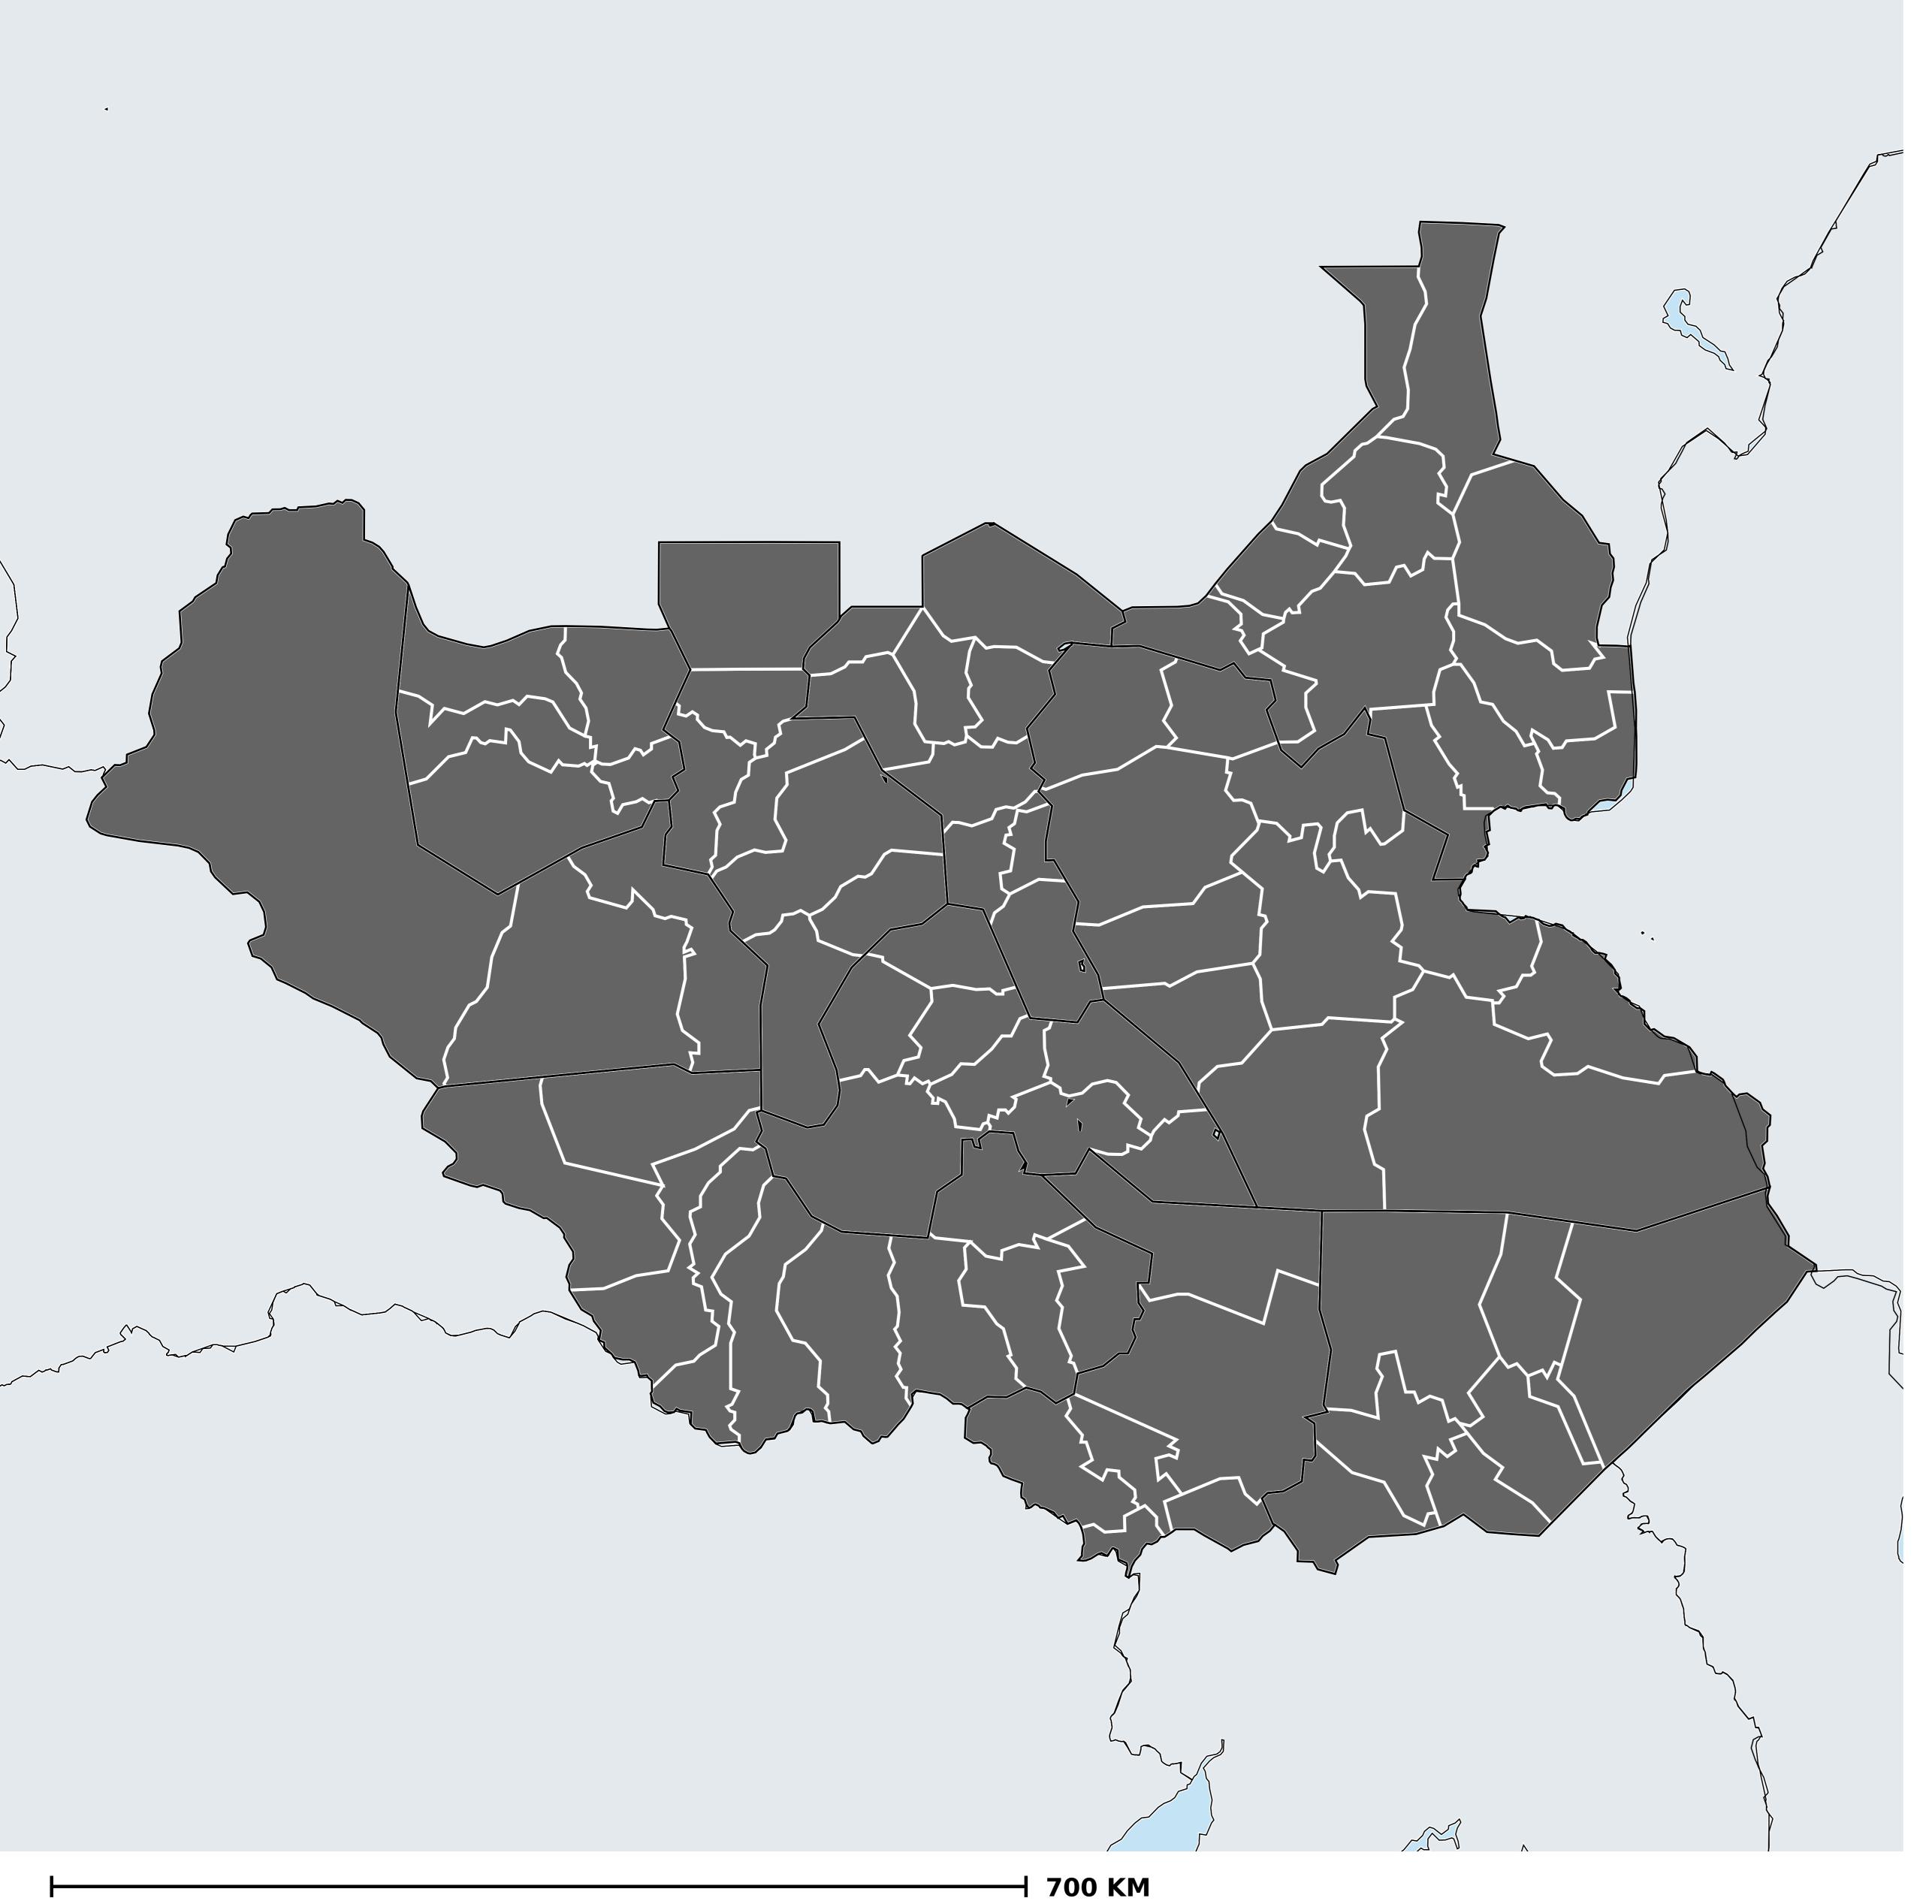

## South Sudan (2013)

Geographic coverage - Total population requiring treatment MDA/PC coverage of Schistosomiasis

Schistosomiasis > MDA/PC coverage > Geographic coverage - Total population requiring treatment

Endemicity unknown

PC alalivação

PC delivered

PC not delivered - Low/Moderate endemicity

PC not delivered - High endemicity

No data available

Boundaries, names and designations used here do not imply expression of WHO opinion concerning the legal status of any country, territory or area, or of its authorities, or concerning delimitation of frontiers or boundaries. Dotted / dashed lines represent approximate border lines for which there may not yet be full agreement.

## **Data Source:**

Data provided by health ministries to ESPEN through WHO reporting processes. All reasonable precautions have been taken to verify this information

Copyright 2023 WHO. All rights reserved. Generated 19 September 2023