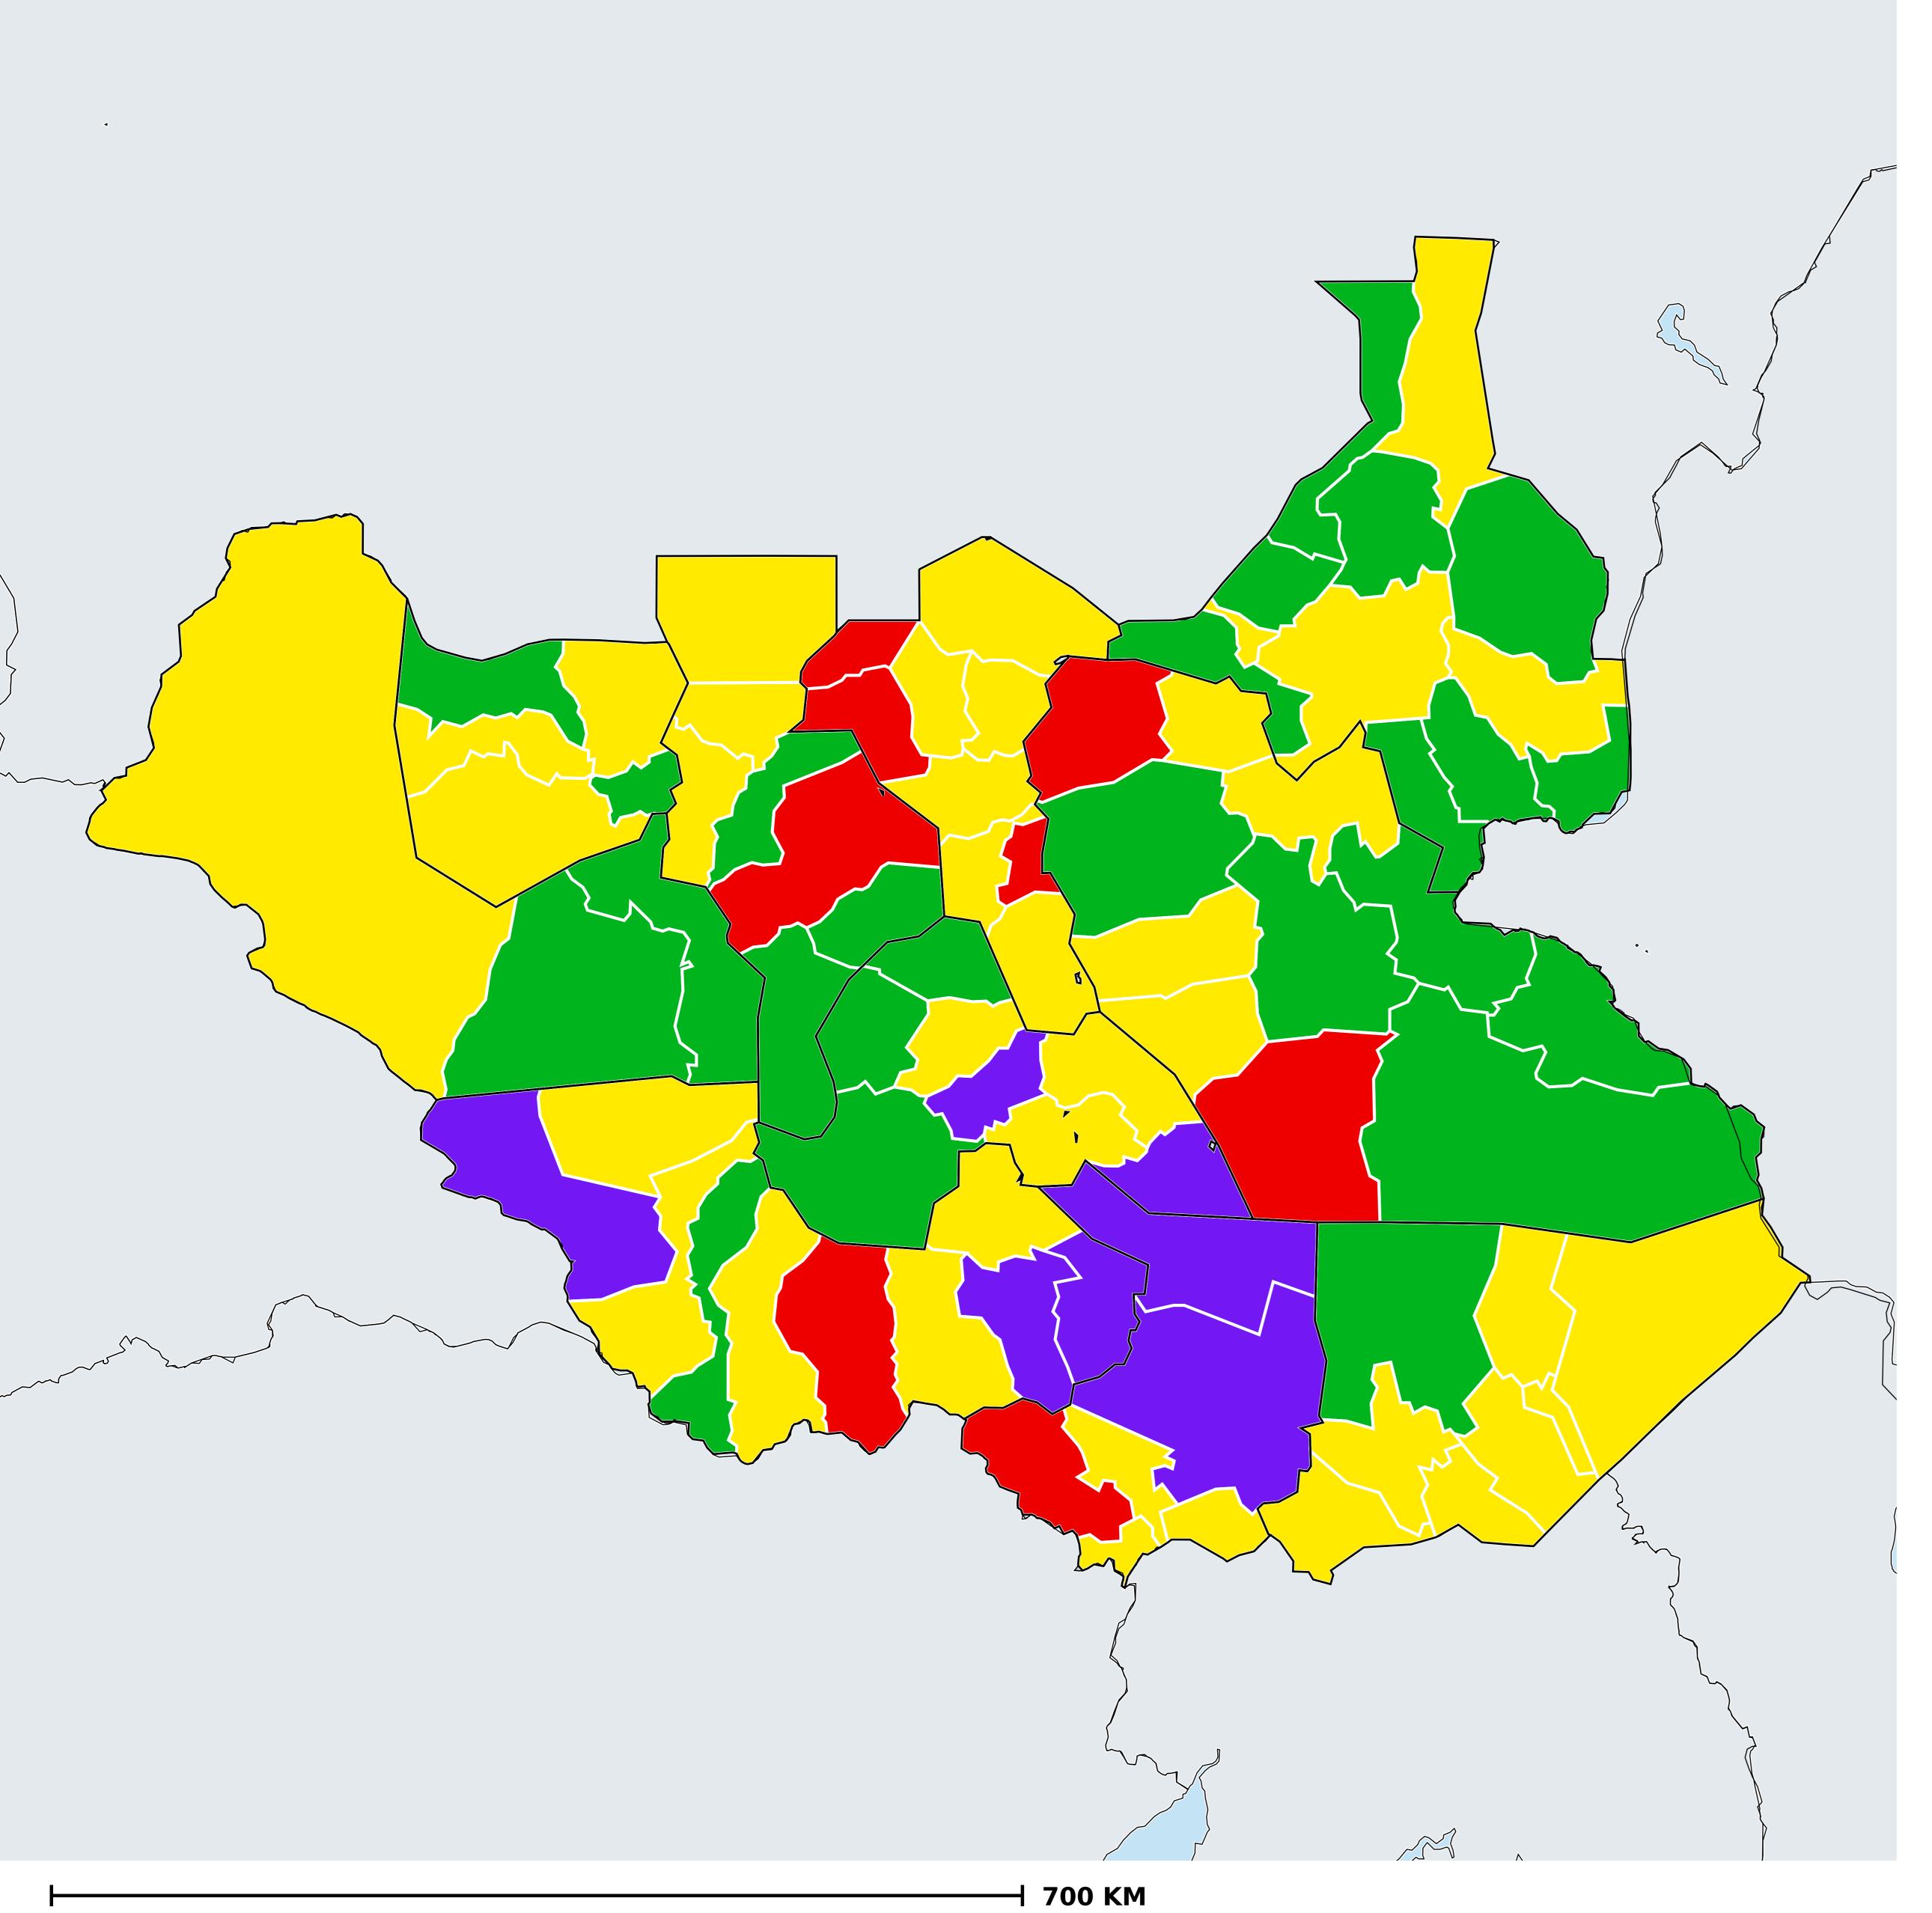

## South Sudan (2019)

Geographic coverage - SAC MDA/PC coverage of Schistosomiasis

Schistosomiasis > MDA/PC coverage > Geographic coverage - SAC

PC not delivered Low/Moderate on

PC not delivered - Low/Moderate endemicity
PC not delivered - High endemicity

No data available

Boundaries, names and designations used here do not imply expression of WHO opinion concerning the legal status of any country, territory or area, or of its authorities, or concerning delimitation of frontiers or boundaries. Dotted / dashed lines represent approximate border lines for which there may not yet be full agreement.

## **Data Source:**

Data provided by health ministries to ESPEN through WHO reporting processes. All reasonable precautions have been taken to verify this information

Copyright 2023 WHO. All rights reserved. Generated 19 September 2023