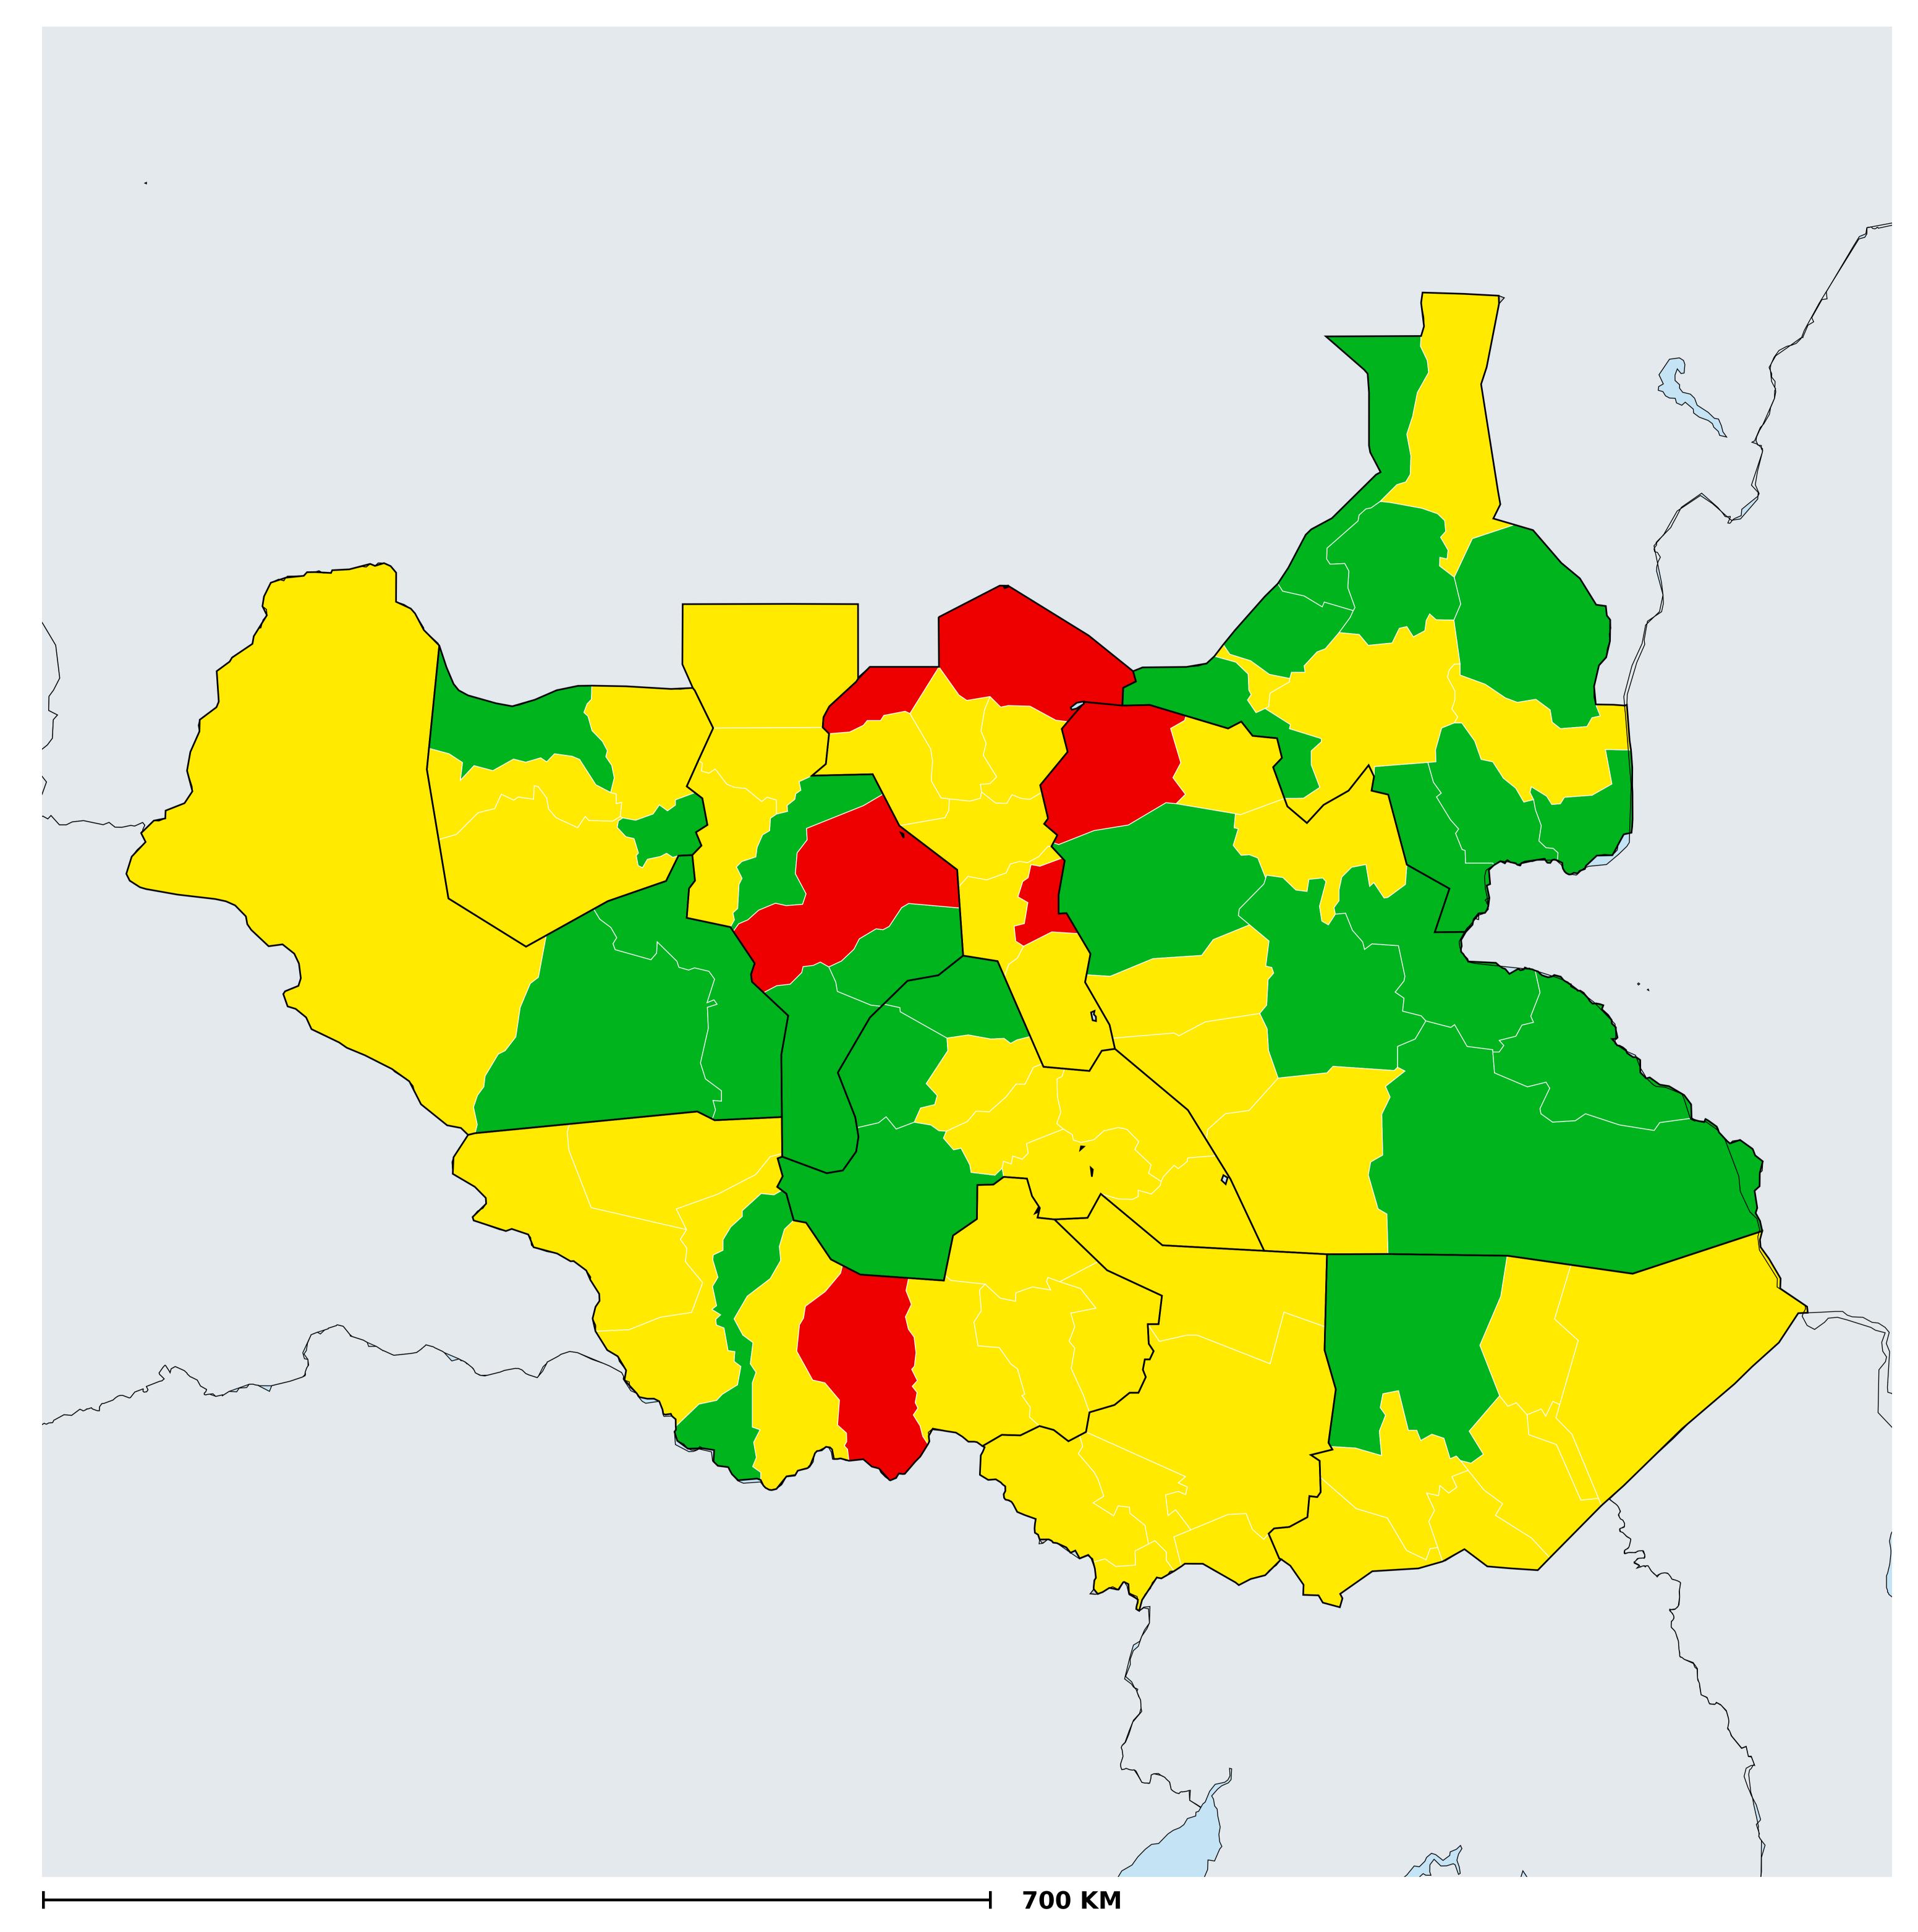

## South Sudan (2017)

## Geographic coverage - SAC MDA/PC coverage of Schistosomiasis

Boundaries, names and designations used here do not imply expression of WHO opinion concerning the legal status of any country, territory or area, or of its authorities, or concerning delimitation of frontiers or boundaries. Dotted / dashed lines represent approximate border lines for which there may not yet be full agreement.

Schistosomiasis > MDA/PC coverage > Geographic coverage - SAC

Endemicity unknown
PC not required
PC delivered
PC not delivered - Low/Moderate endemicity
PC not delivered - High endemicity
No data available