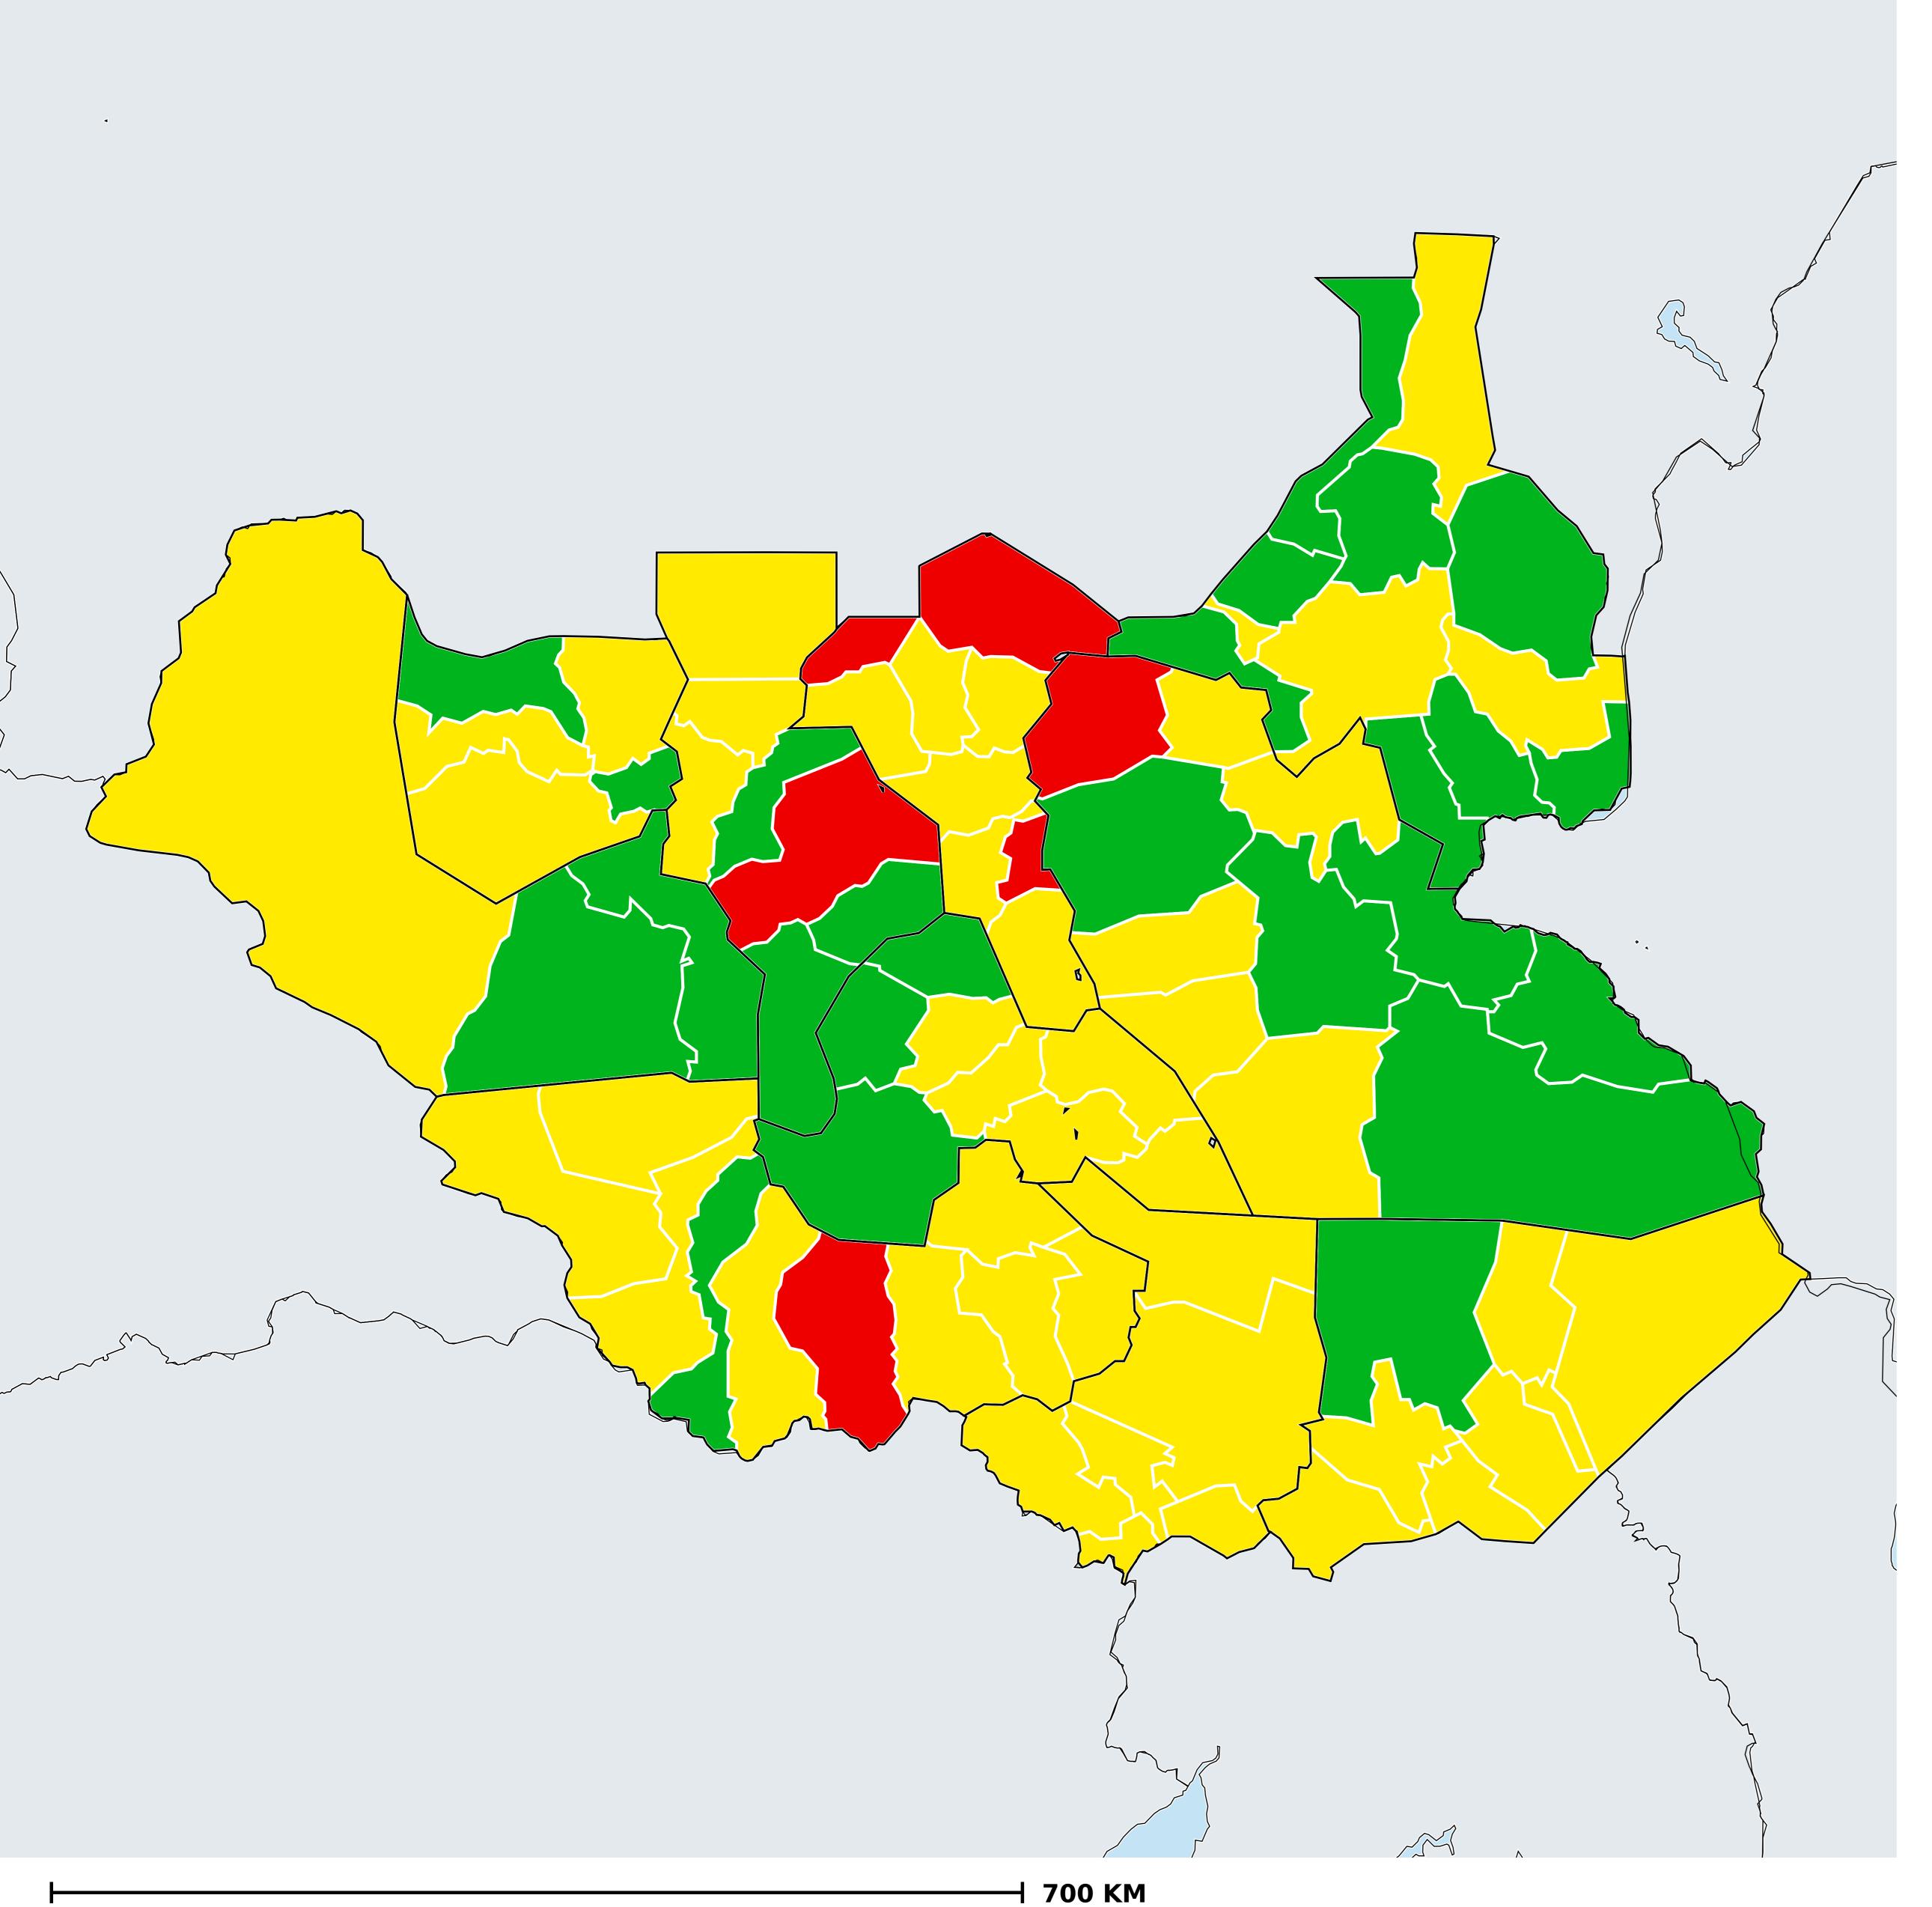

## South Sudan (2017)

Geographic coverage - SAC MDA/PC coverage of Schistosomiasis

Schistosomiasis > MDA/PC coverage > Geographic coverage - SAC

Endemicity unknown
PC not required

PC delivered

PC not delivered - Low/Moderate endemicity

PC not delivered - High endemicity

No data available

Boundaries, names and designations used here do not imply expression of WHO opinion concerning the legal status of any country, territory or area, or of its authorities, or concerning delimitation of frontiers or boundaries. Dotted / dashed lines represent approximate border lines for which there may not yet be full agreement.