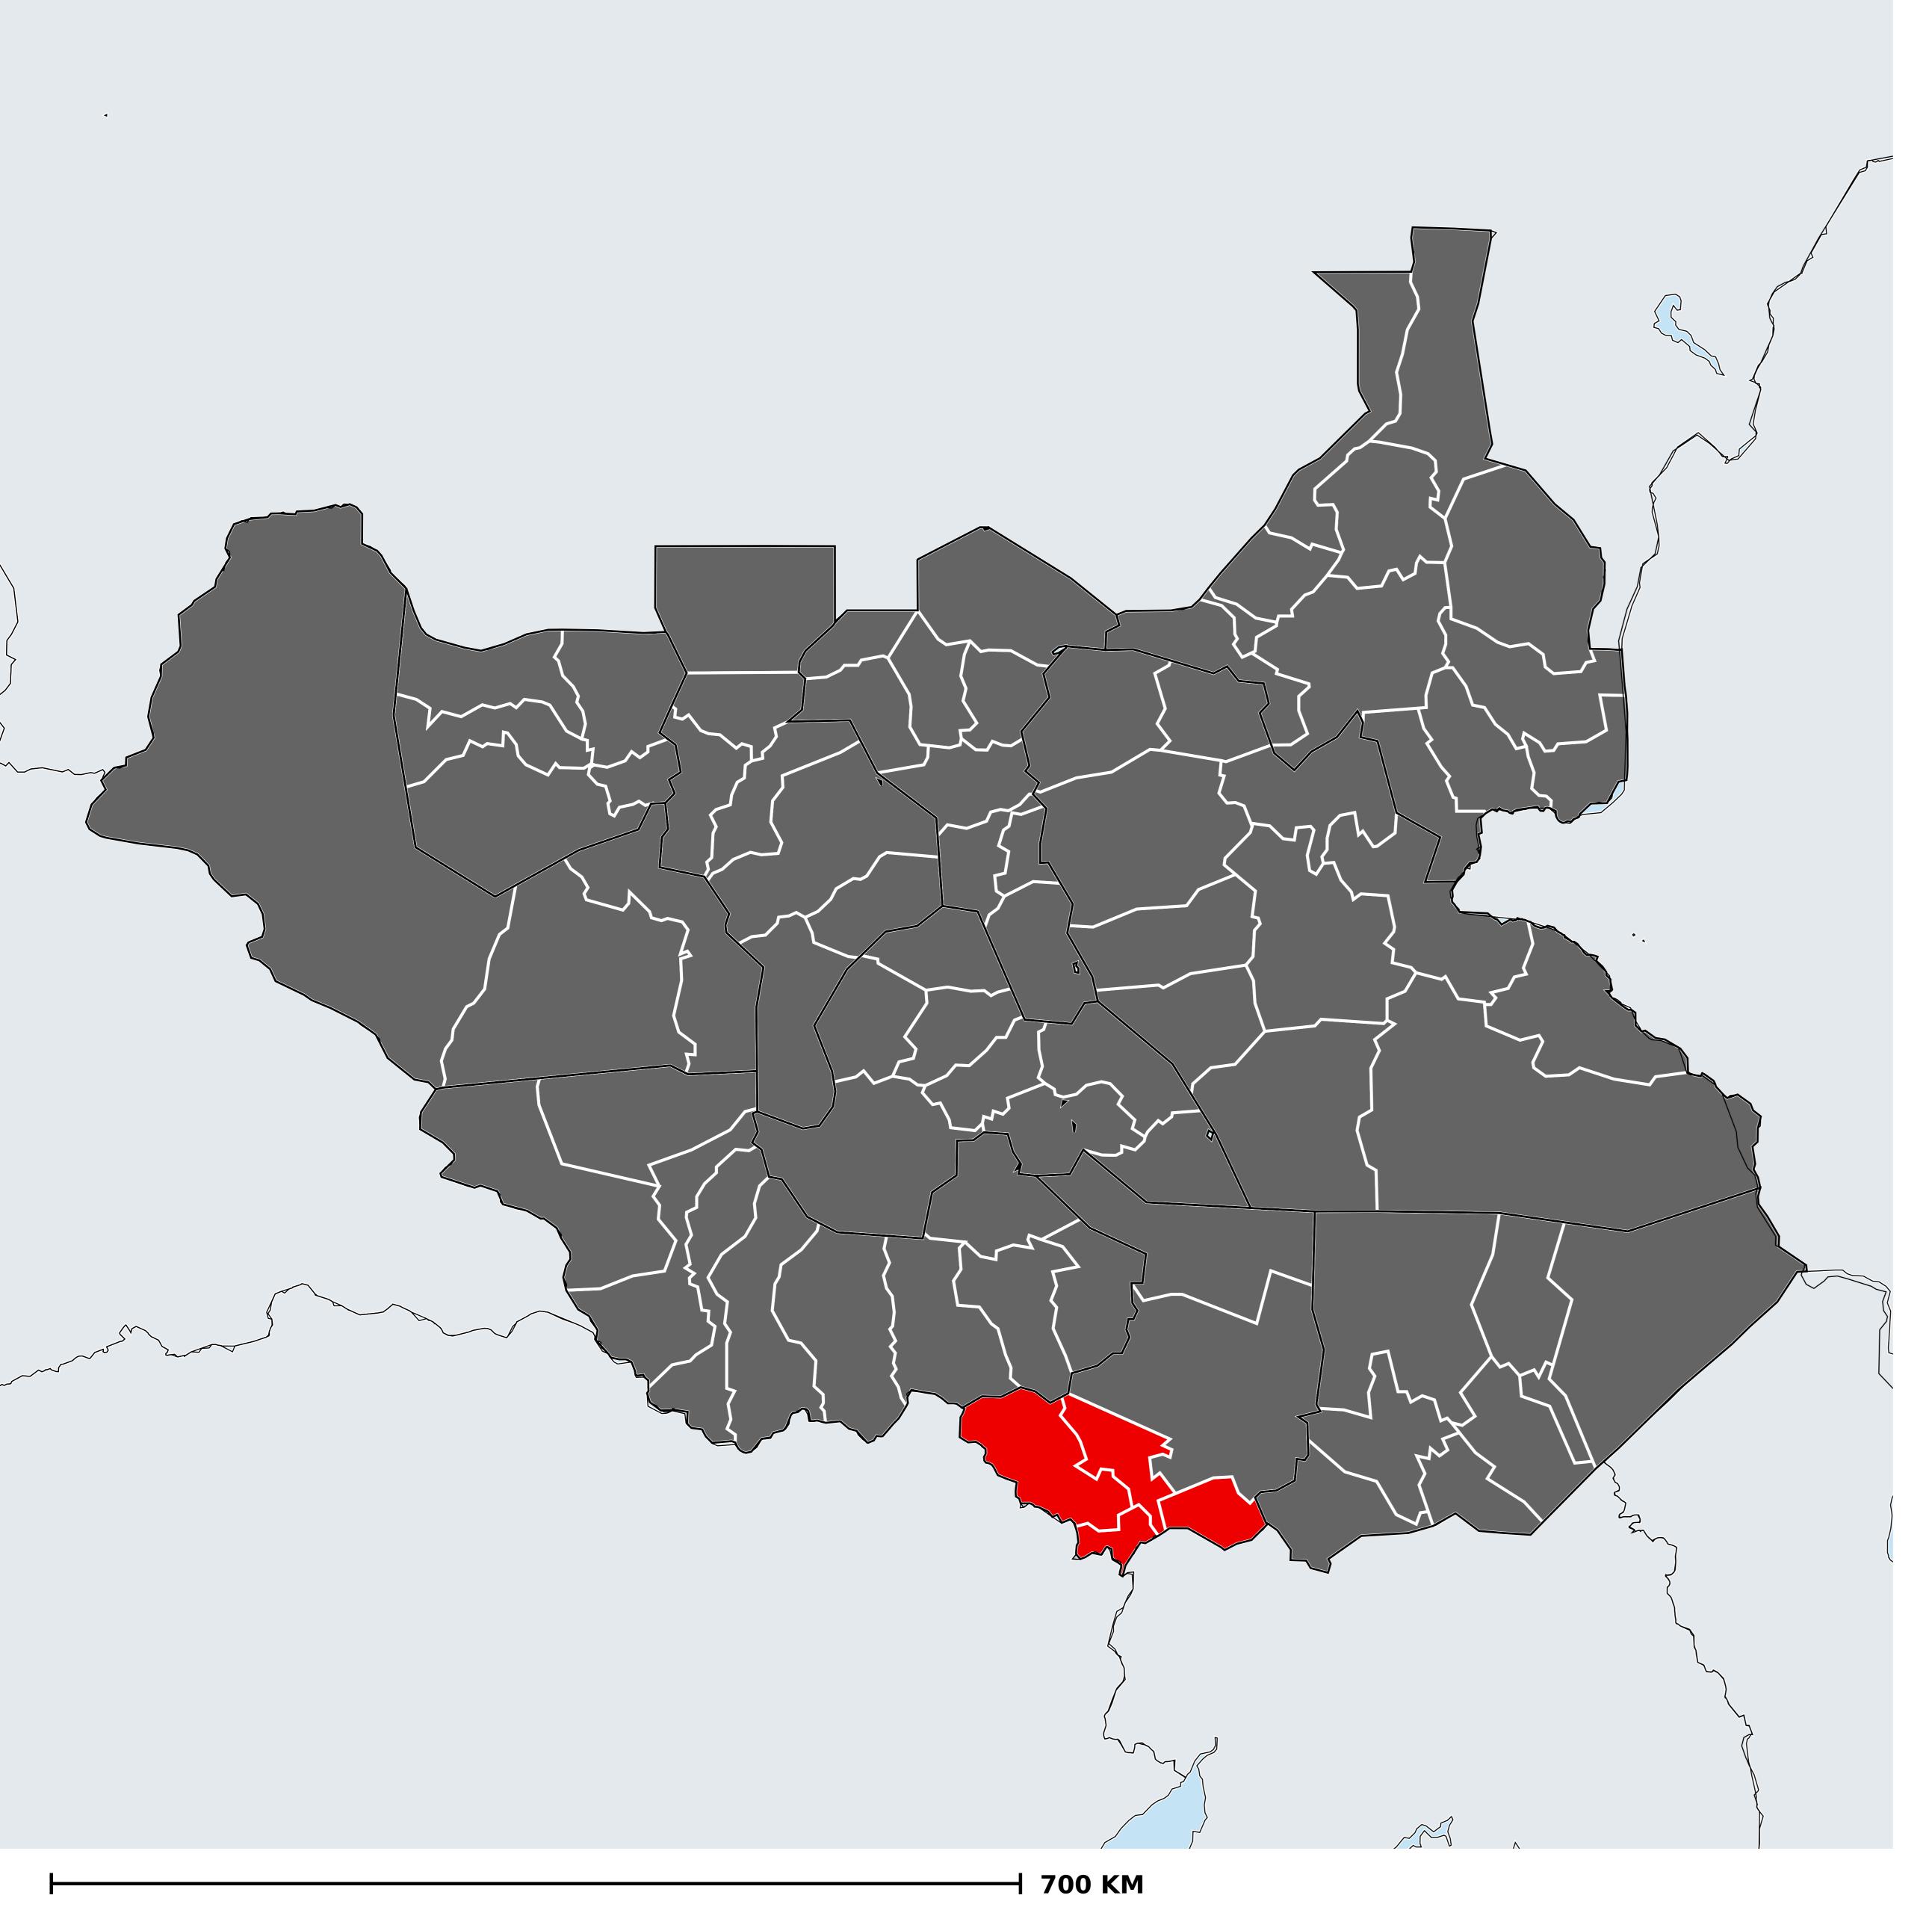

## South Sudan (2016)

Geographic coverage - SAC MDA/PC coverage of Schistosomiasis

Schistosomiasis > MDA/PC coverage > Geographic coverage - SAC

Endemicity unknown

PC not required

PC delivered

PC not delivered - Low/Moderate endemicity

PC not delivered - High endemicity

No data available

Boundaries, names and designations used here do not imply expression of WHO opinion concerning the legal status of any country, territory or area, or of its authorities, or concerning delimitation of frontiers or boundaries. Dotted / dashed lines represent approximate border lines for which there may not yet be full agreement.