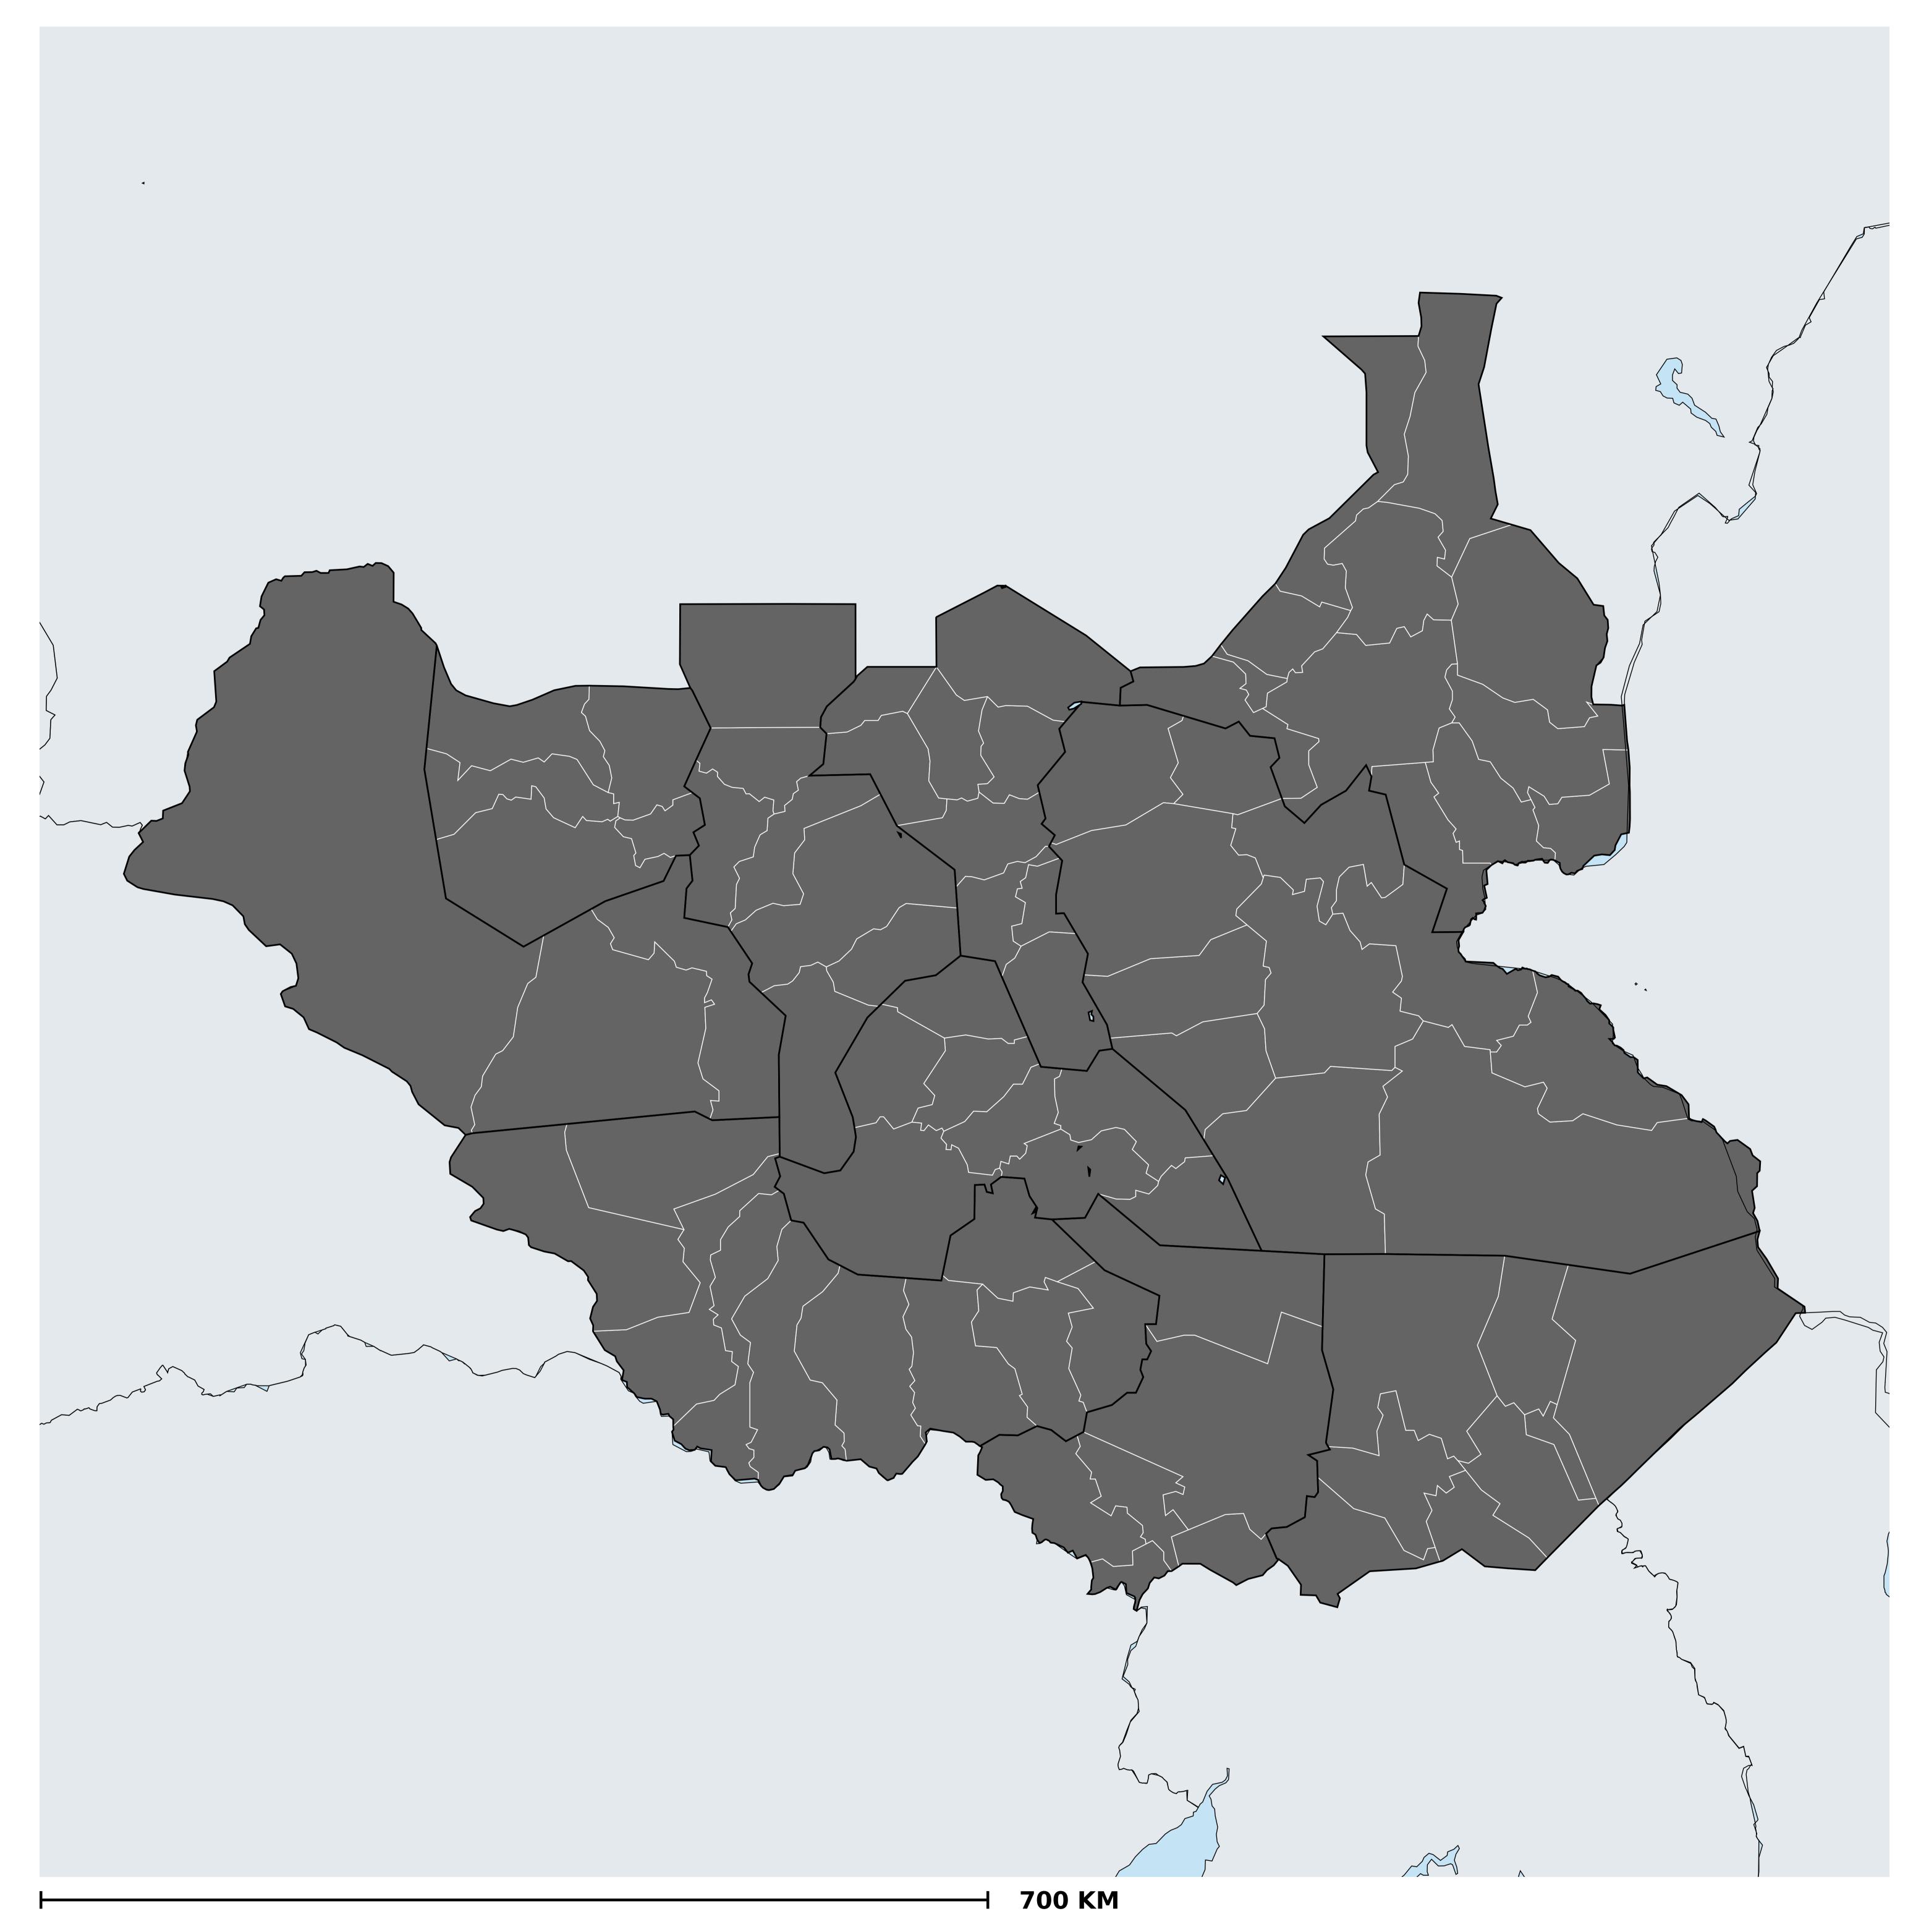

## South Sudan (2015)

## Geographic coverage - SAC MDA/PC coverage of Schistosomiasis

Boundaries, names and designations used here do not imply expression of WHO opinion concerning the legal status of any country, territory or area, or of its authorities, or concerning delimitation of frontiers or boundaries. Dotted / dashed lines represent approximate border lines for which there may not yet be full agreement.

Schistosomiasis > MDA/PC coverage > Geographic coverage - SAC

Endemicity unknown
PC not required
PC delivered
PC not delivered - Low/Moderate endemicity
PC not delivered - High endemicity
No data available