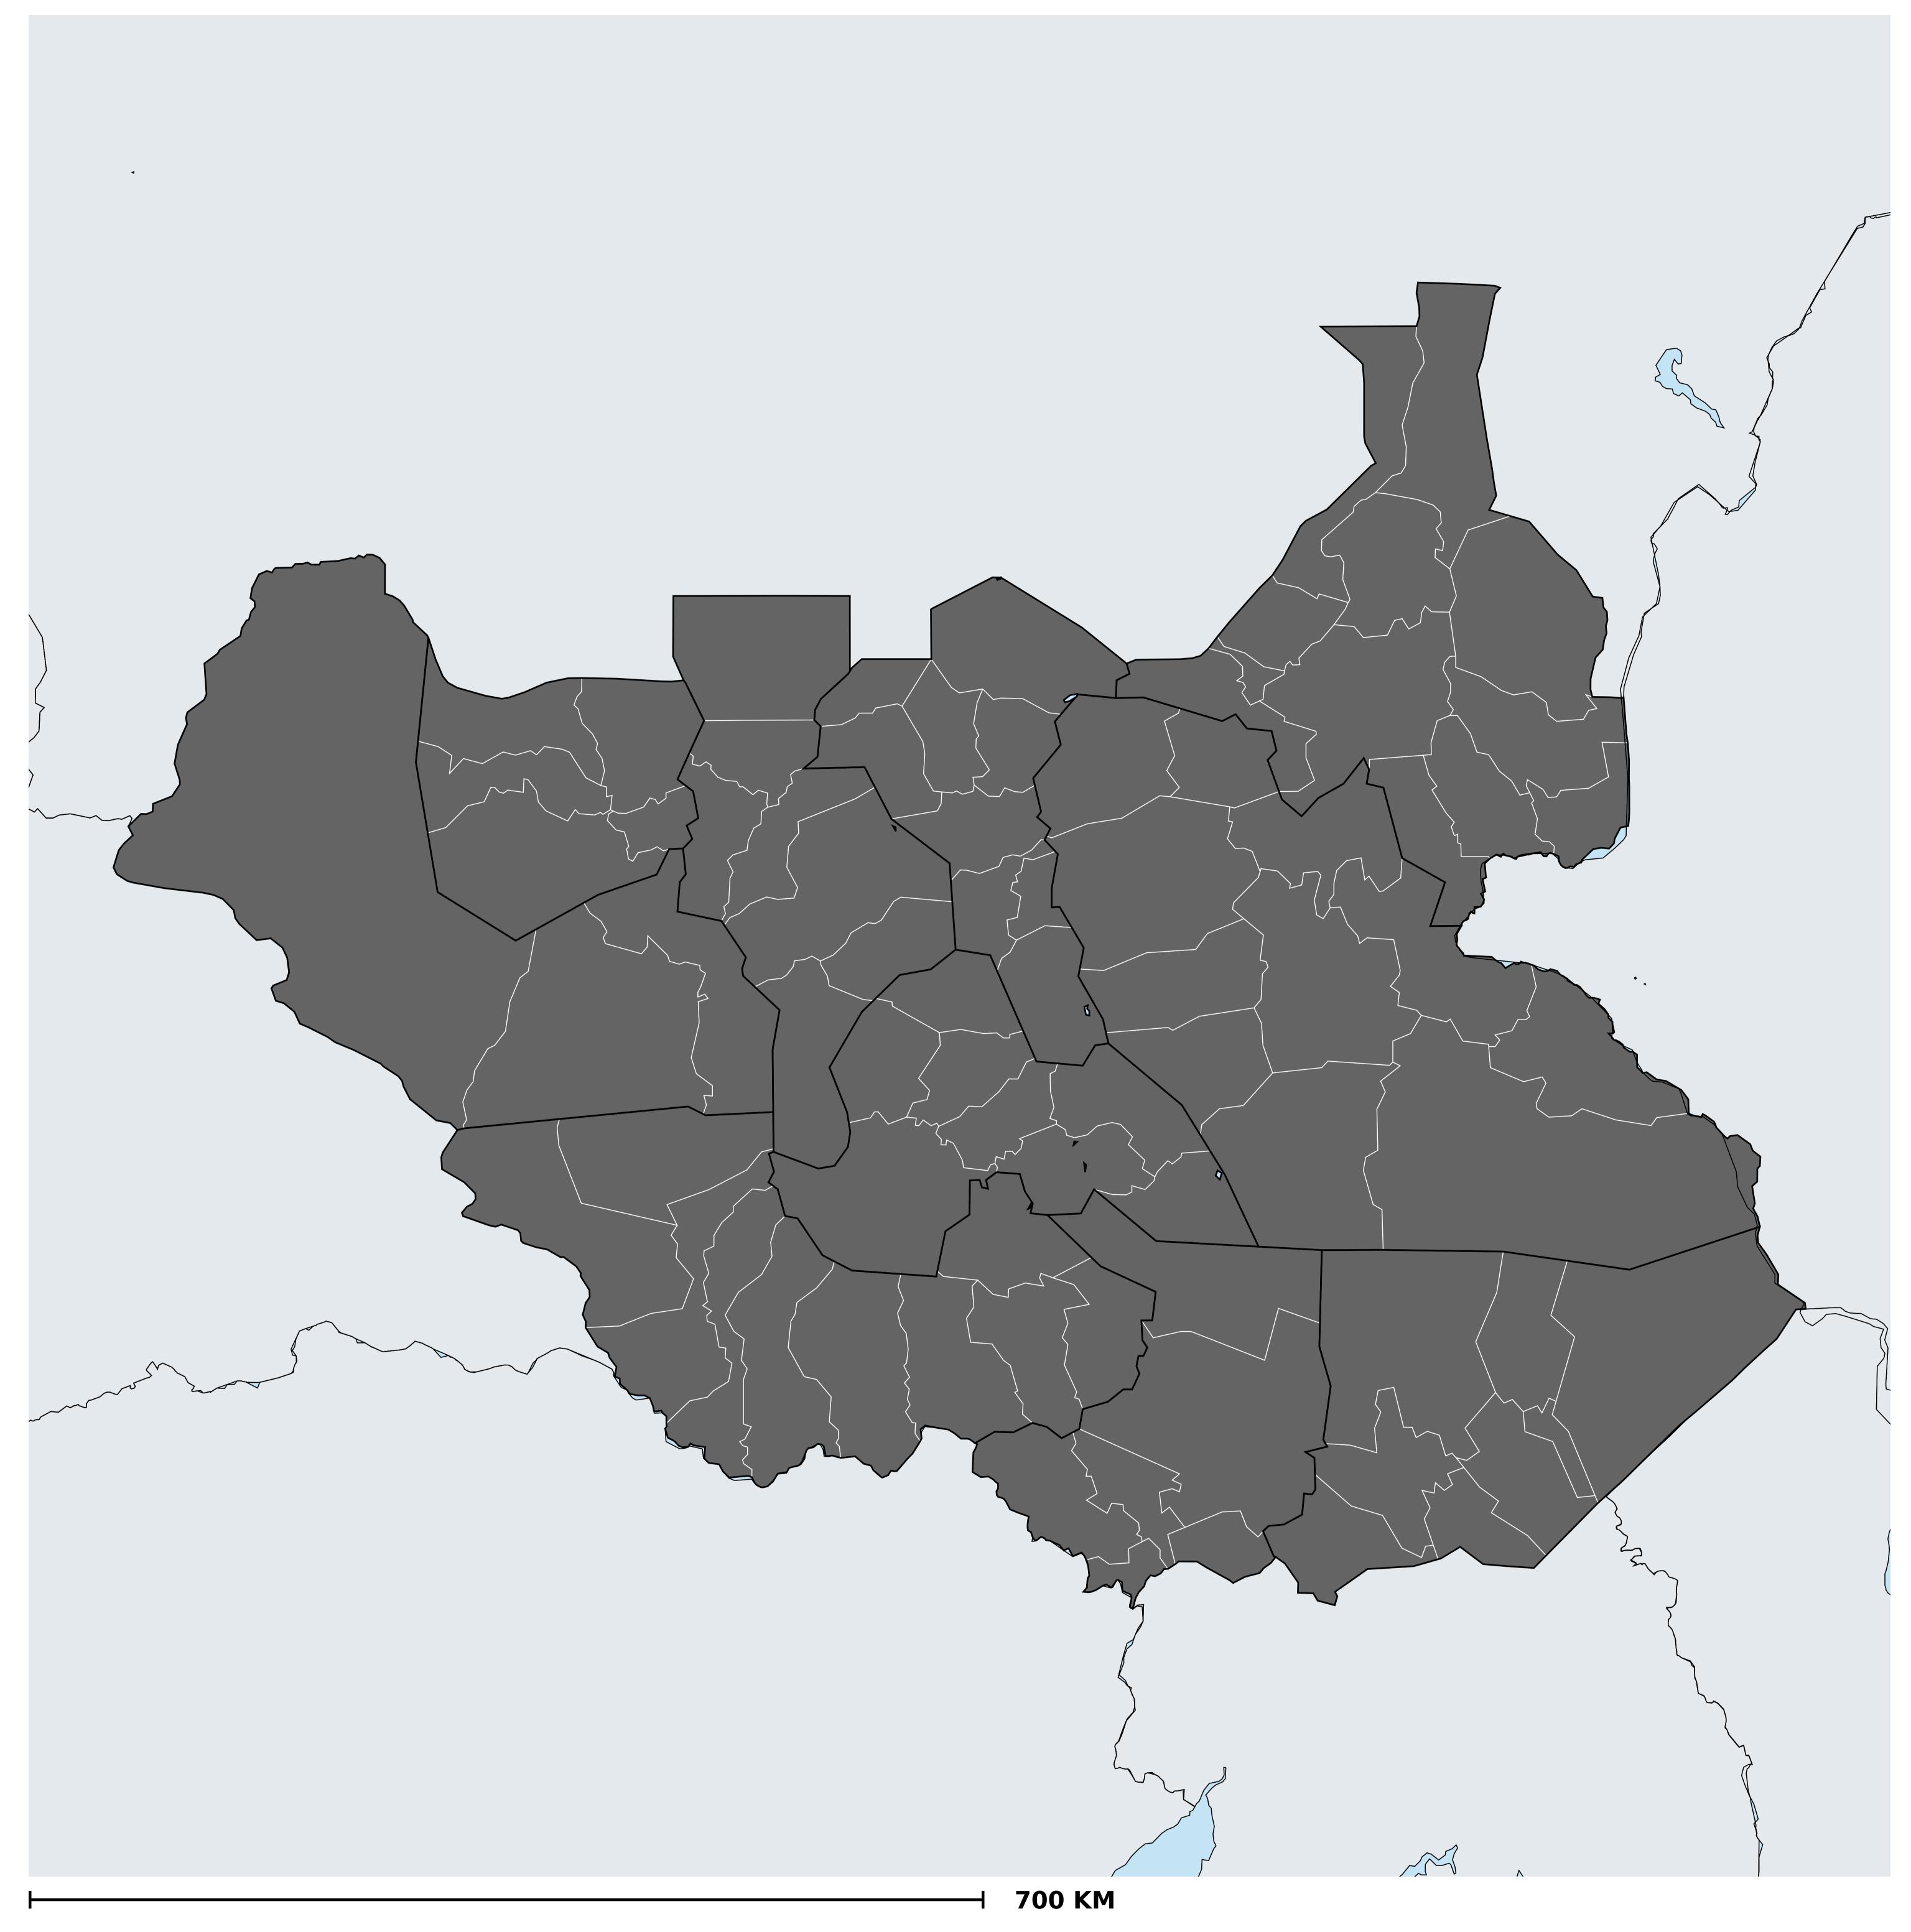

## South Sudan (2013)

## Geographic coverage - SAC MDA/PC coverage of Schistosomiasis

Boundaries, names and designations used here do not imply expression of WHO opinion concerning the legal status of any country, territory or area, or of its authorities, or concerning delimitation of frontiers or boundaries. Dotted / dashed lines represent approximate border lines for which there may not yet be full agreement.

Schistosomiasis > MDA/PC coverage > Geographic coverage - SAC

Endemicity unknown
PC not required
PC delivered
PC not delivered - Low/Moderate endemicity
PC not delivered - High endemicity
No data available