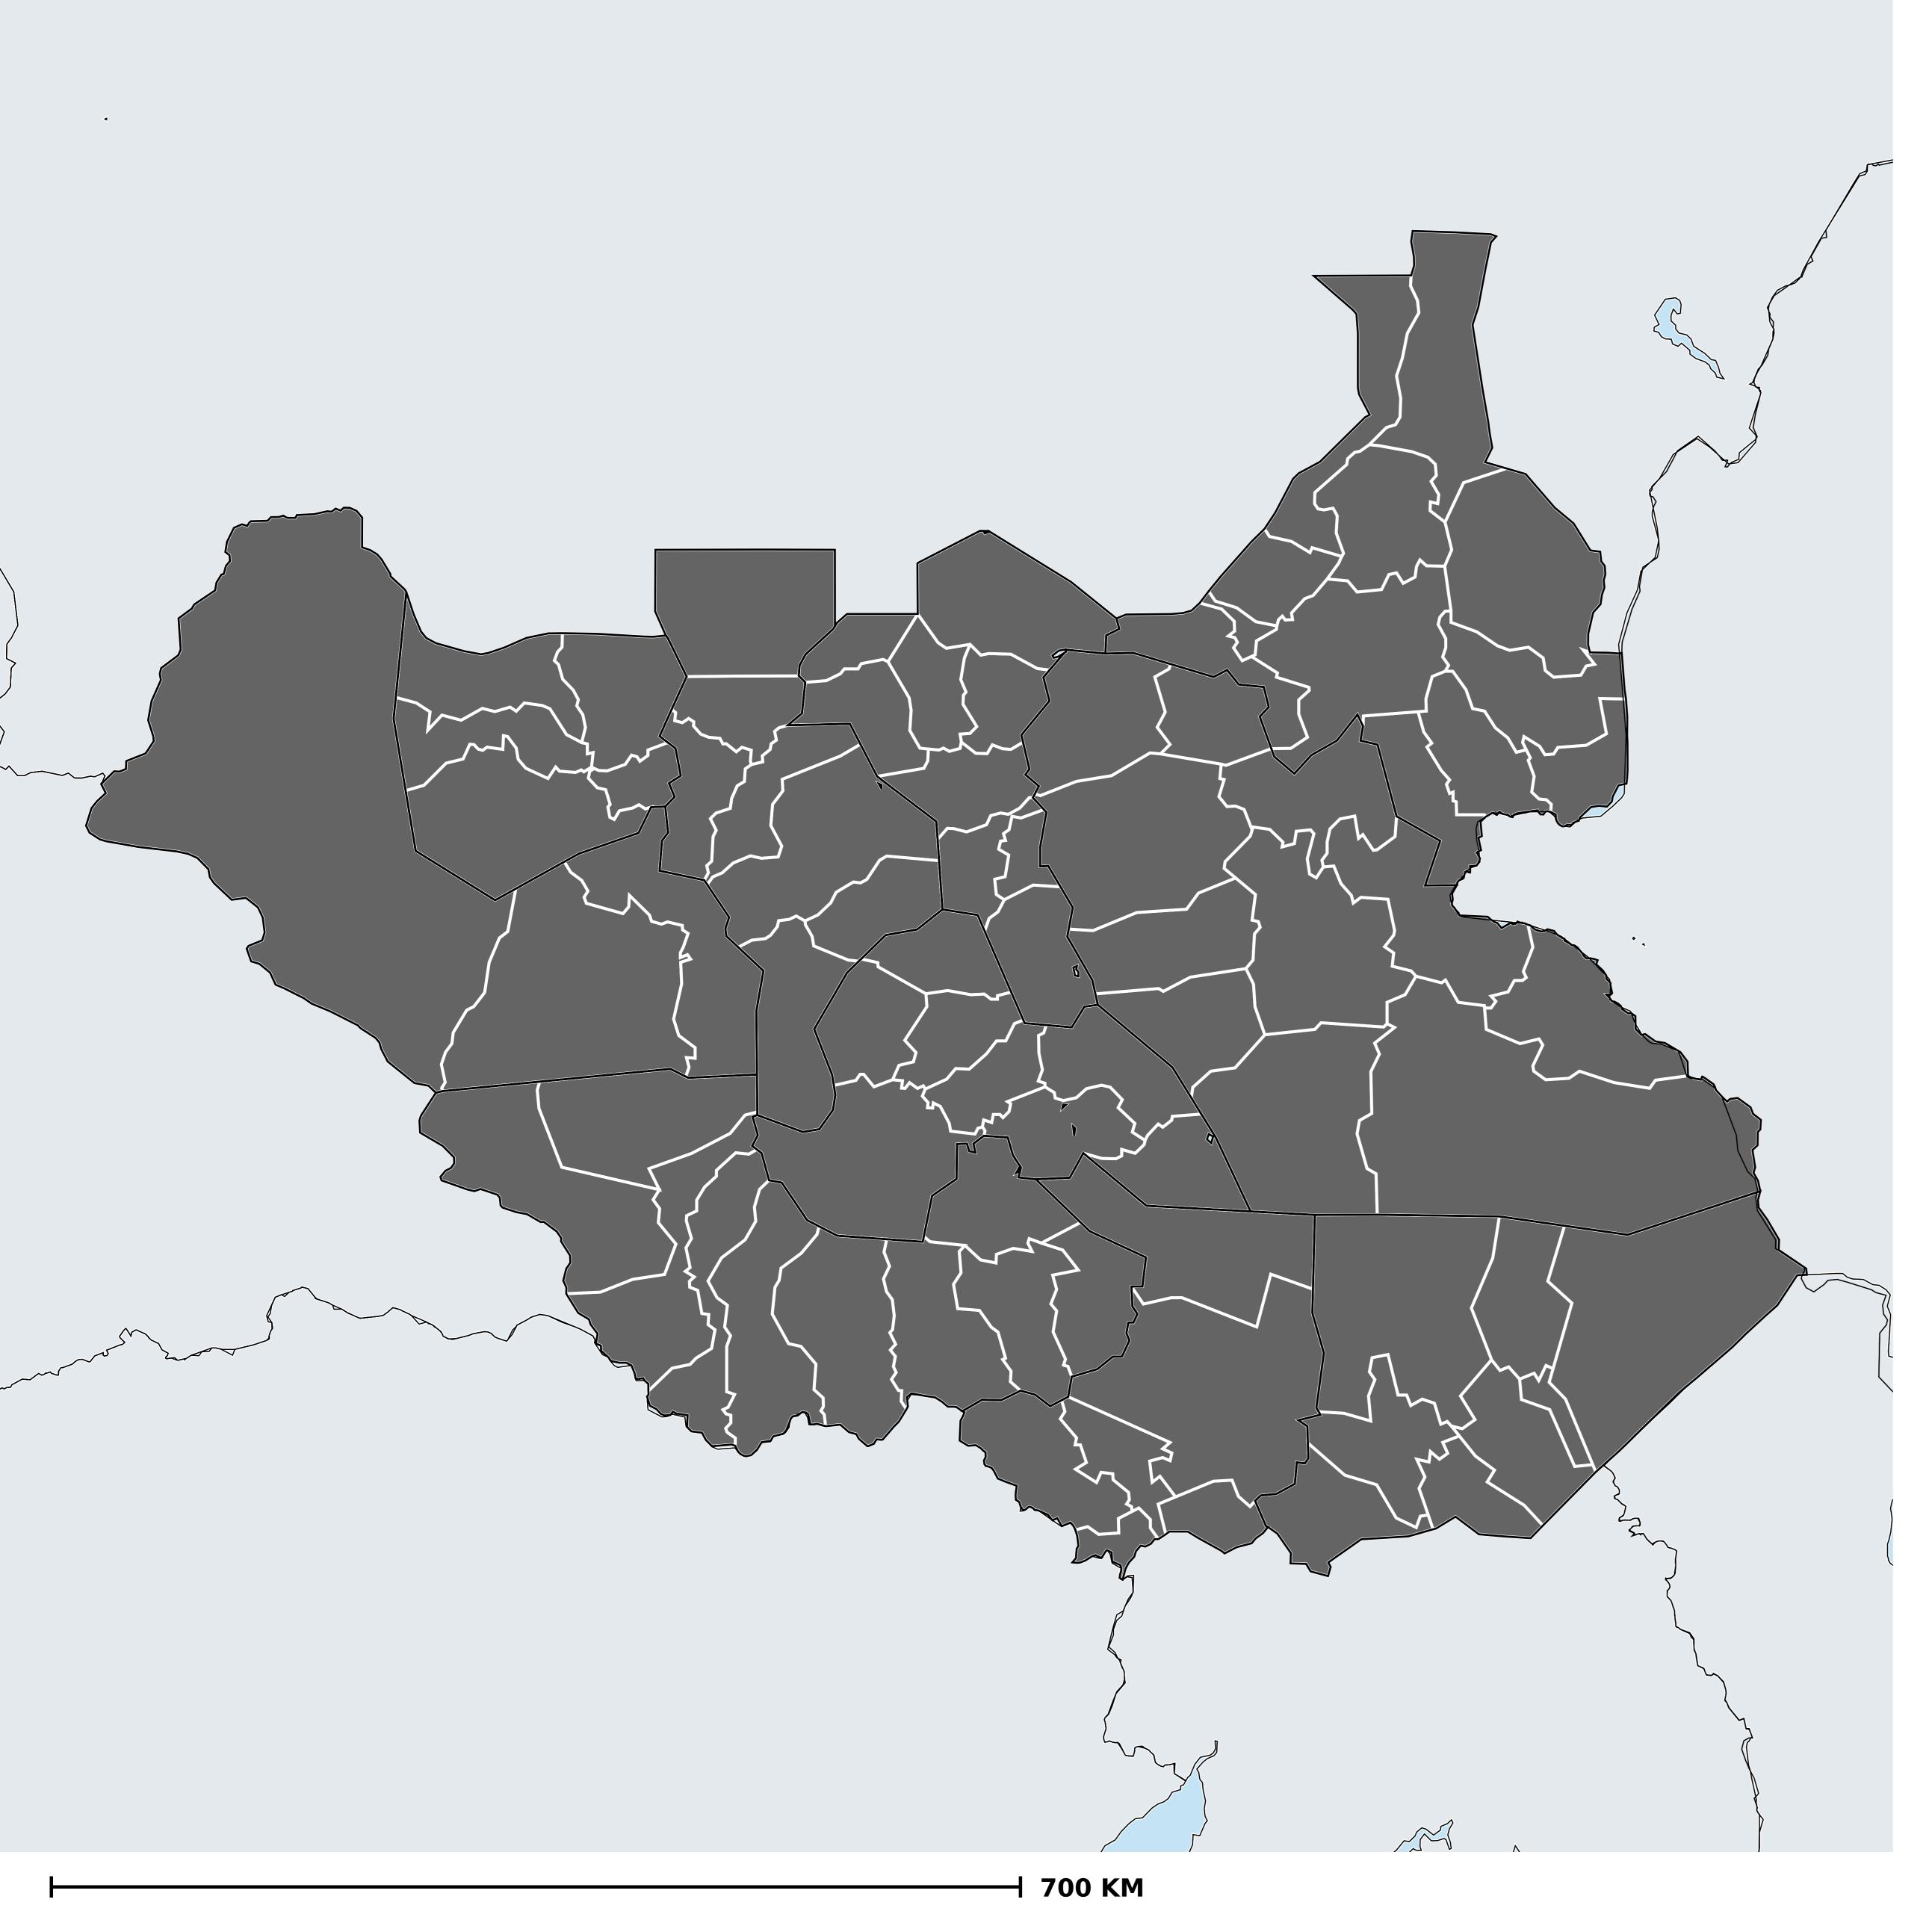

## South Sudan (2013)

Geographic coverage - SAC MDA/PC coverage of Schistosomiasis

Schistosomiasis > MDA/PC coverage > Geographic coverage - SAC

Endemicity unknown

PC not required

PC delivered

PC not delivered - Low/Moderate endemicity

PC not delivered - High endemicity

No data available

Boundaries, names and designations used here do not imply expression of WHO opinion concerning the legal status of any country, territory or area, or of its authorities, or concerning delimitation of frontiers or boundaries. Dotted / dashed lines represent approximate border lines for which there may not yet be full agreement.