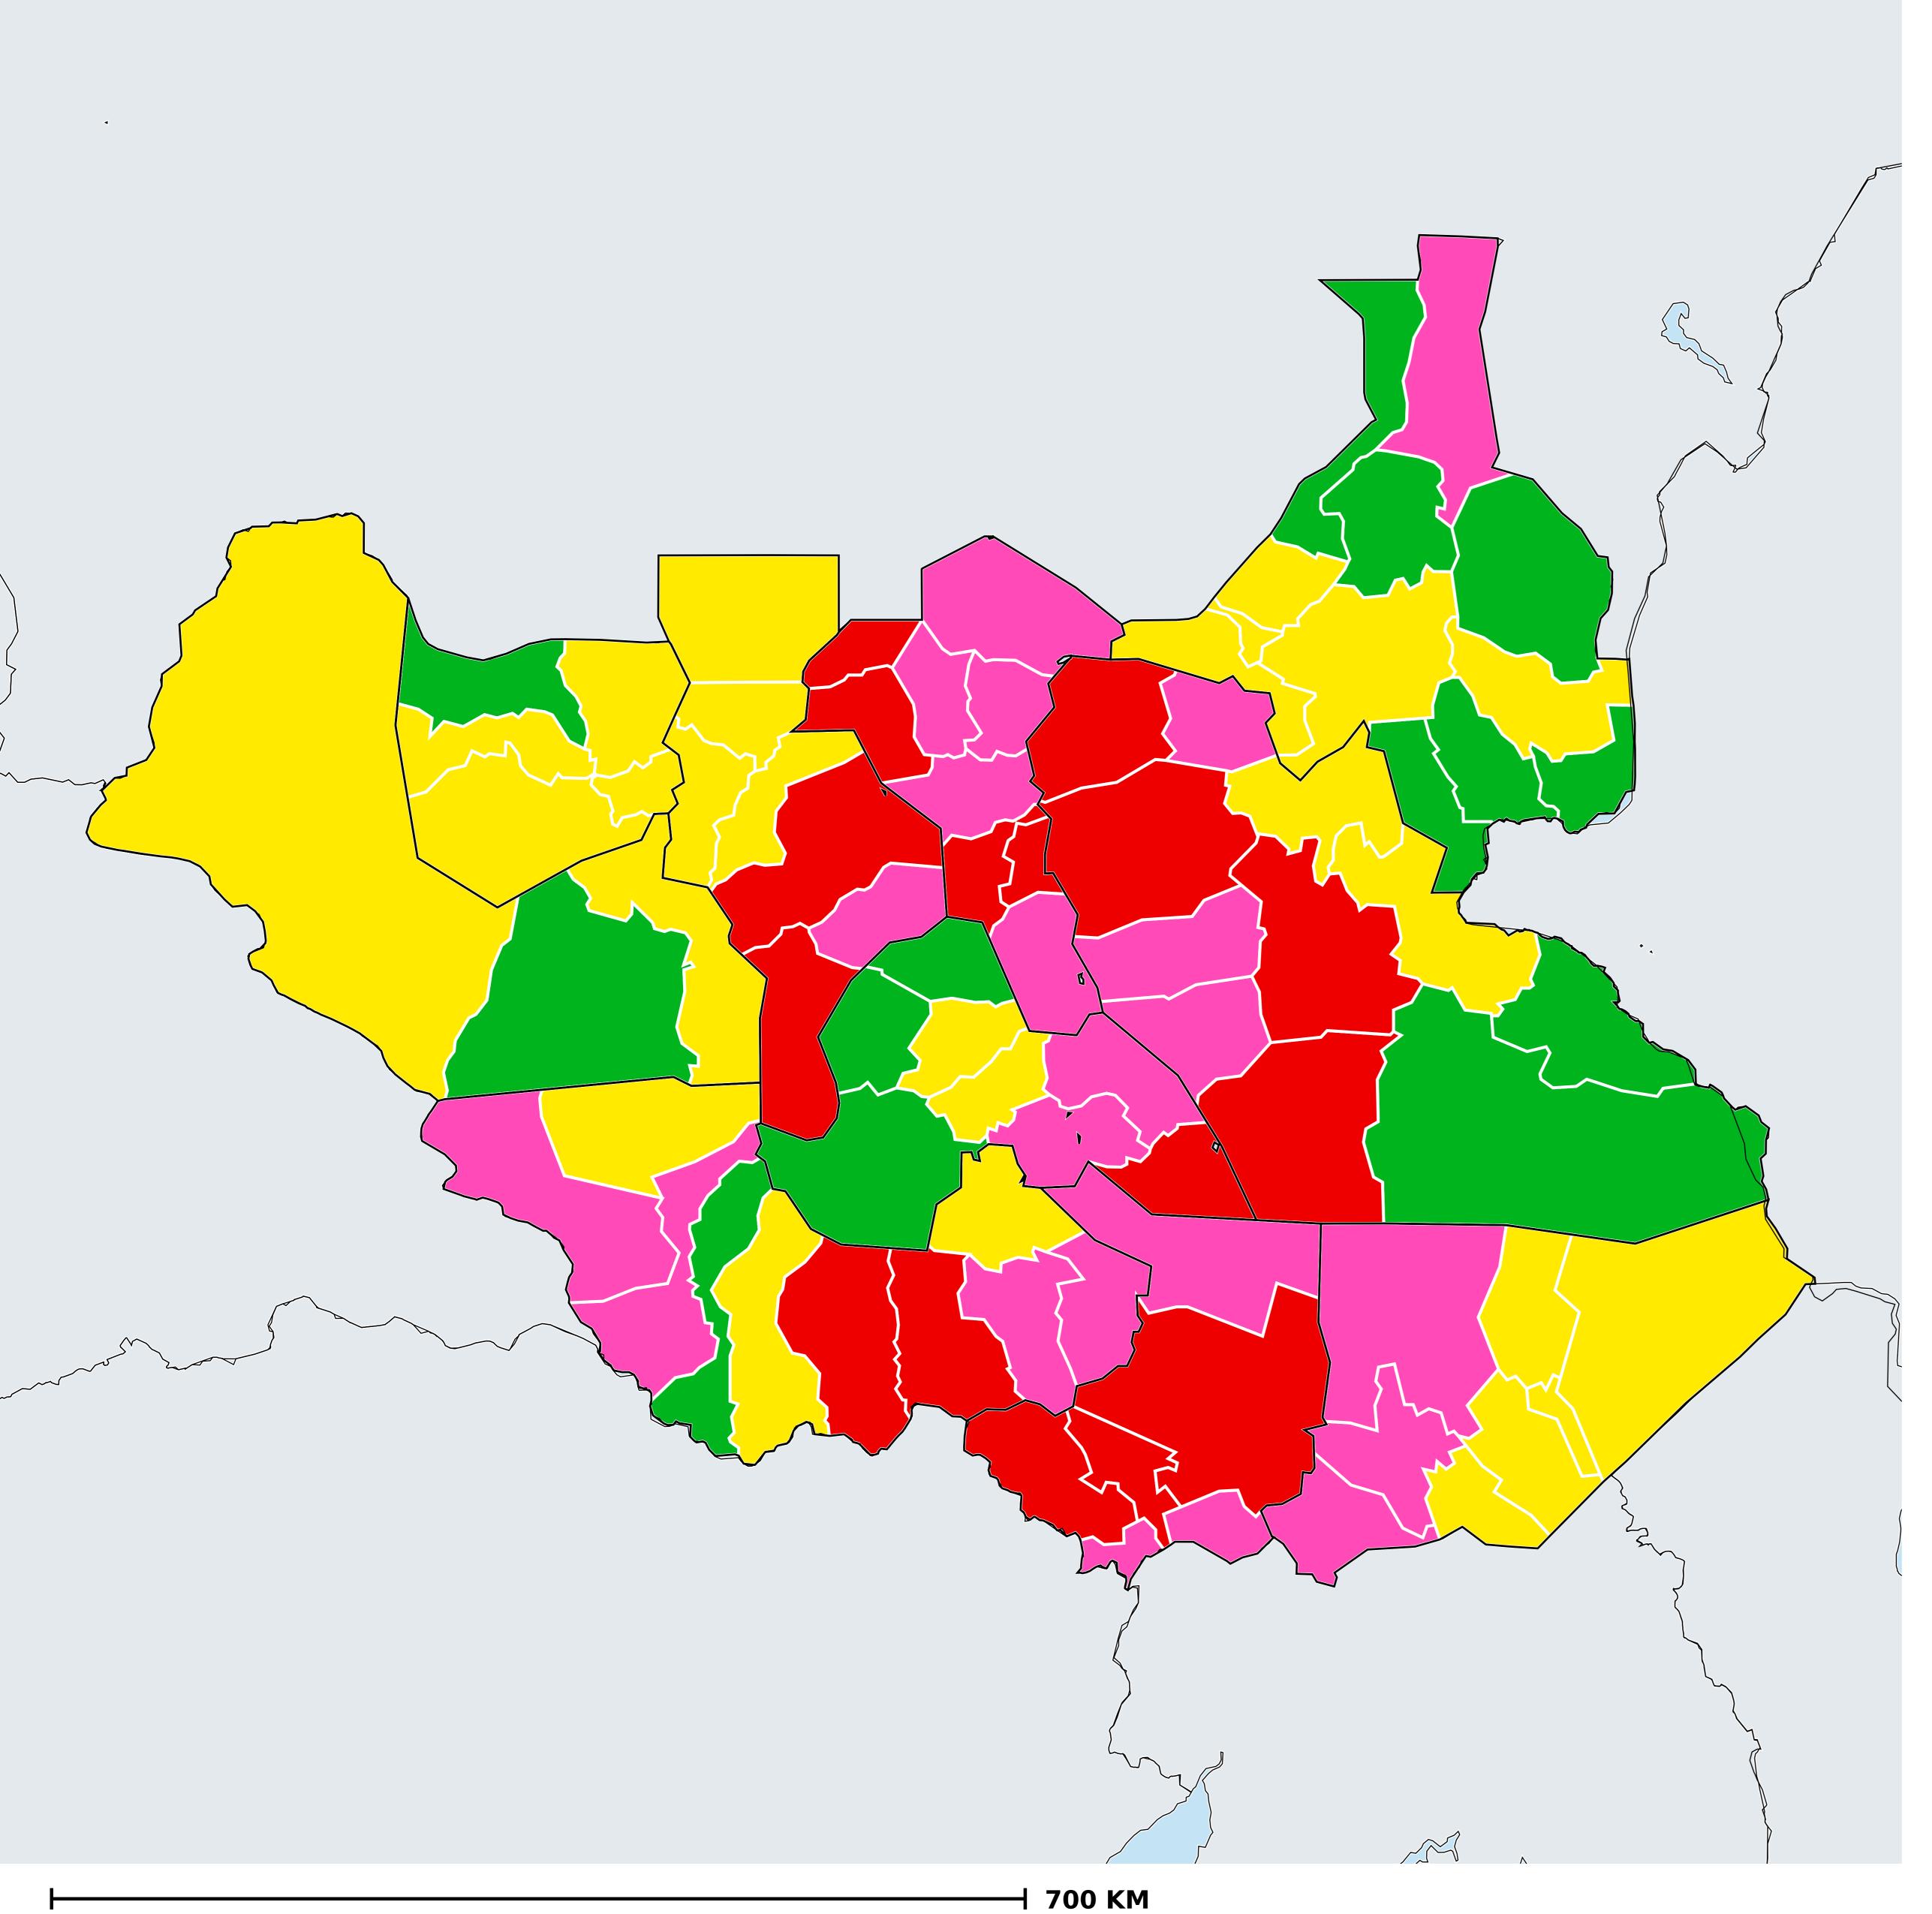

## South Sudan (2021)

## Status of Schistosomiasis Elimination

## Schistosomiasis > Endemicity

Boundaries, names and designations used here do not imply expression of WHO opinion concerning the legal status of any country, territory or area, or of its authorities, or concerning delimitation of frontiers or boundaries. Dotted / dashed lines represent approximate border lines for which there may not yet be full agreement.

## **Data Source:**

Data provided by health ministries to ESPEN through WHO reporting processes. All reasonable precautions have been taken to verify this information

Copyright 2024 WHO. All rights reserved. Generated 26 January 2024