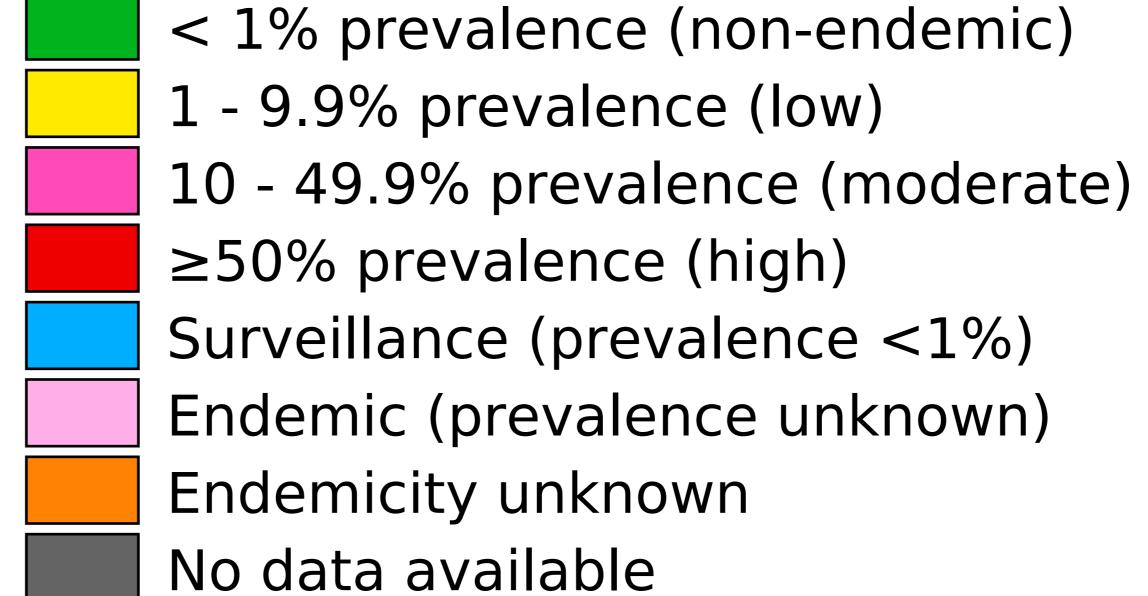

## Schistosomiasis > Endemicity

Boundaries, names and designations used here do not imply expression of WHO opinion concerning the legal status of any country, territory or area, or of its authorities, or concerning delimitation of frontiers or boundaries. Dotted / dashed lines represent approximate border lines for which there may not yet be full agreement.