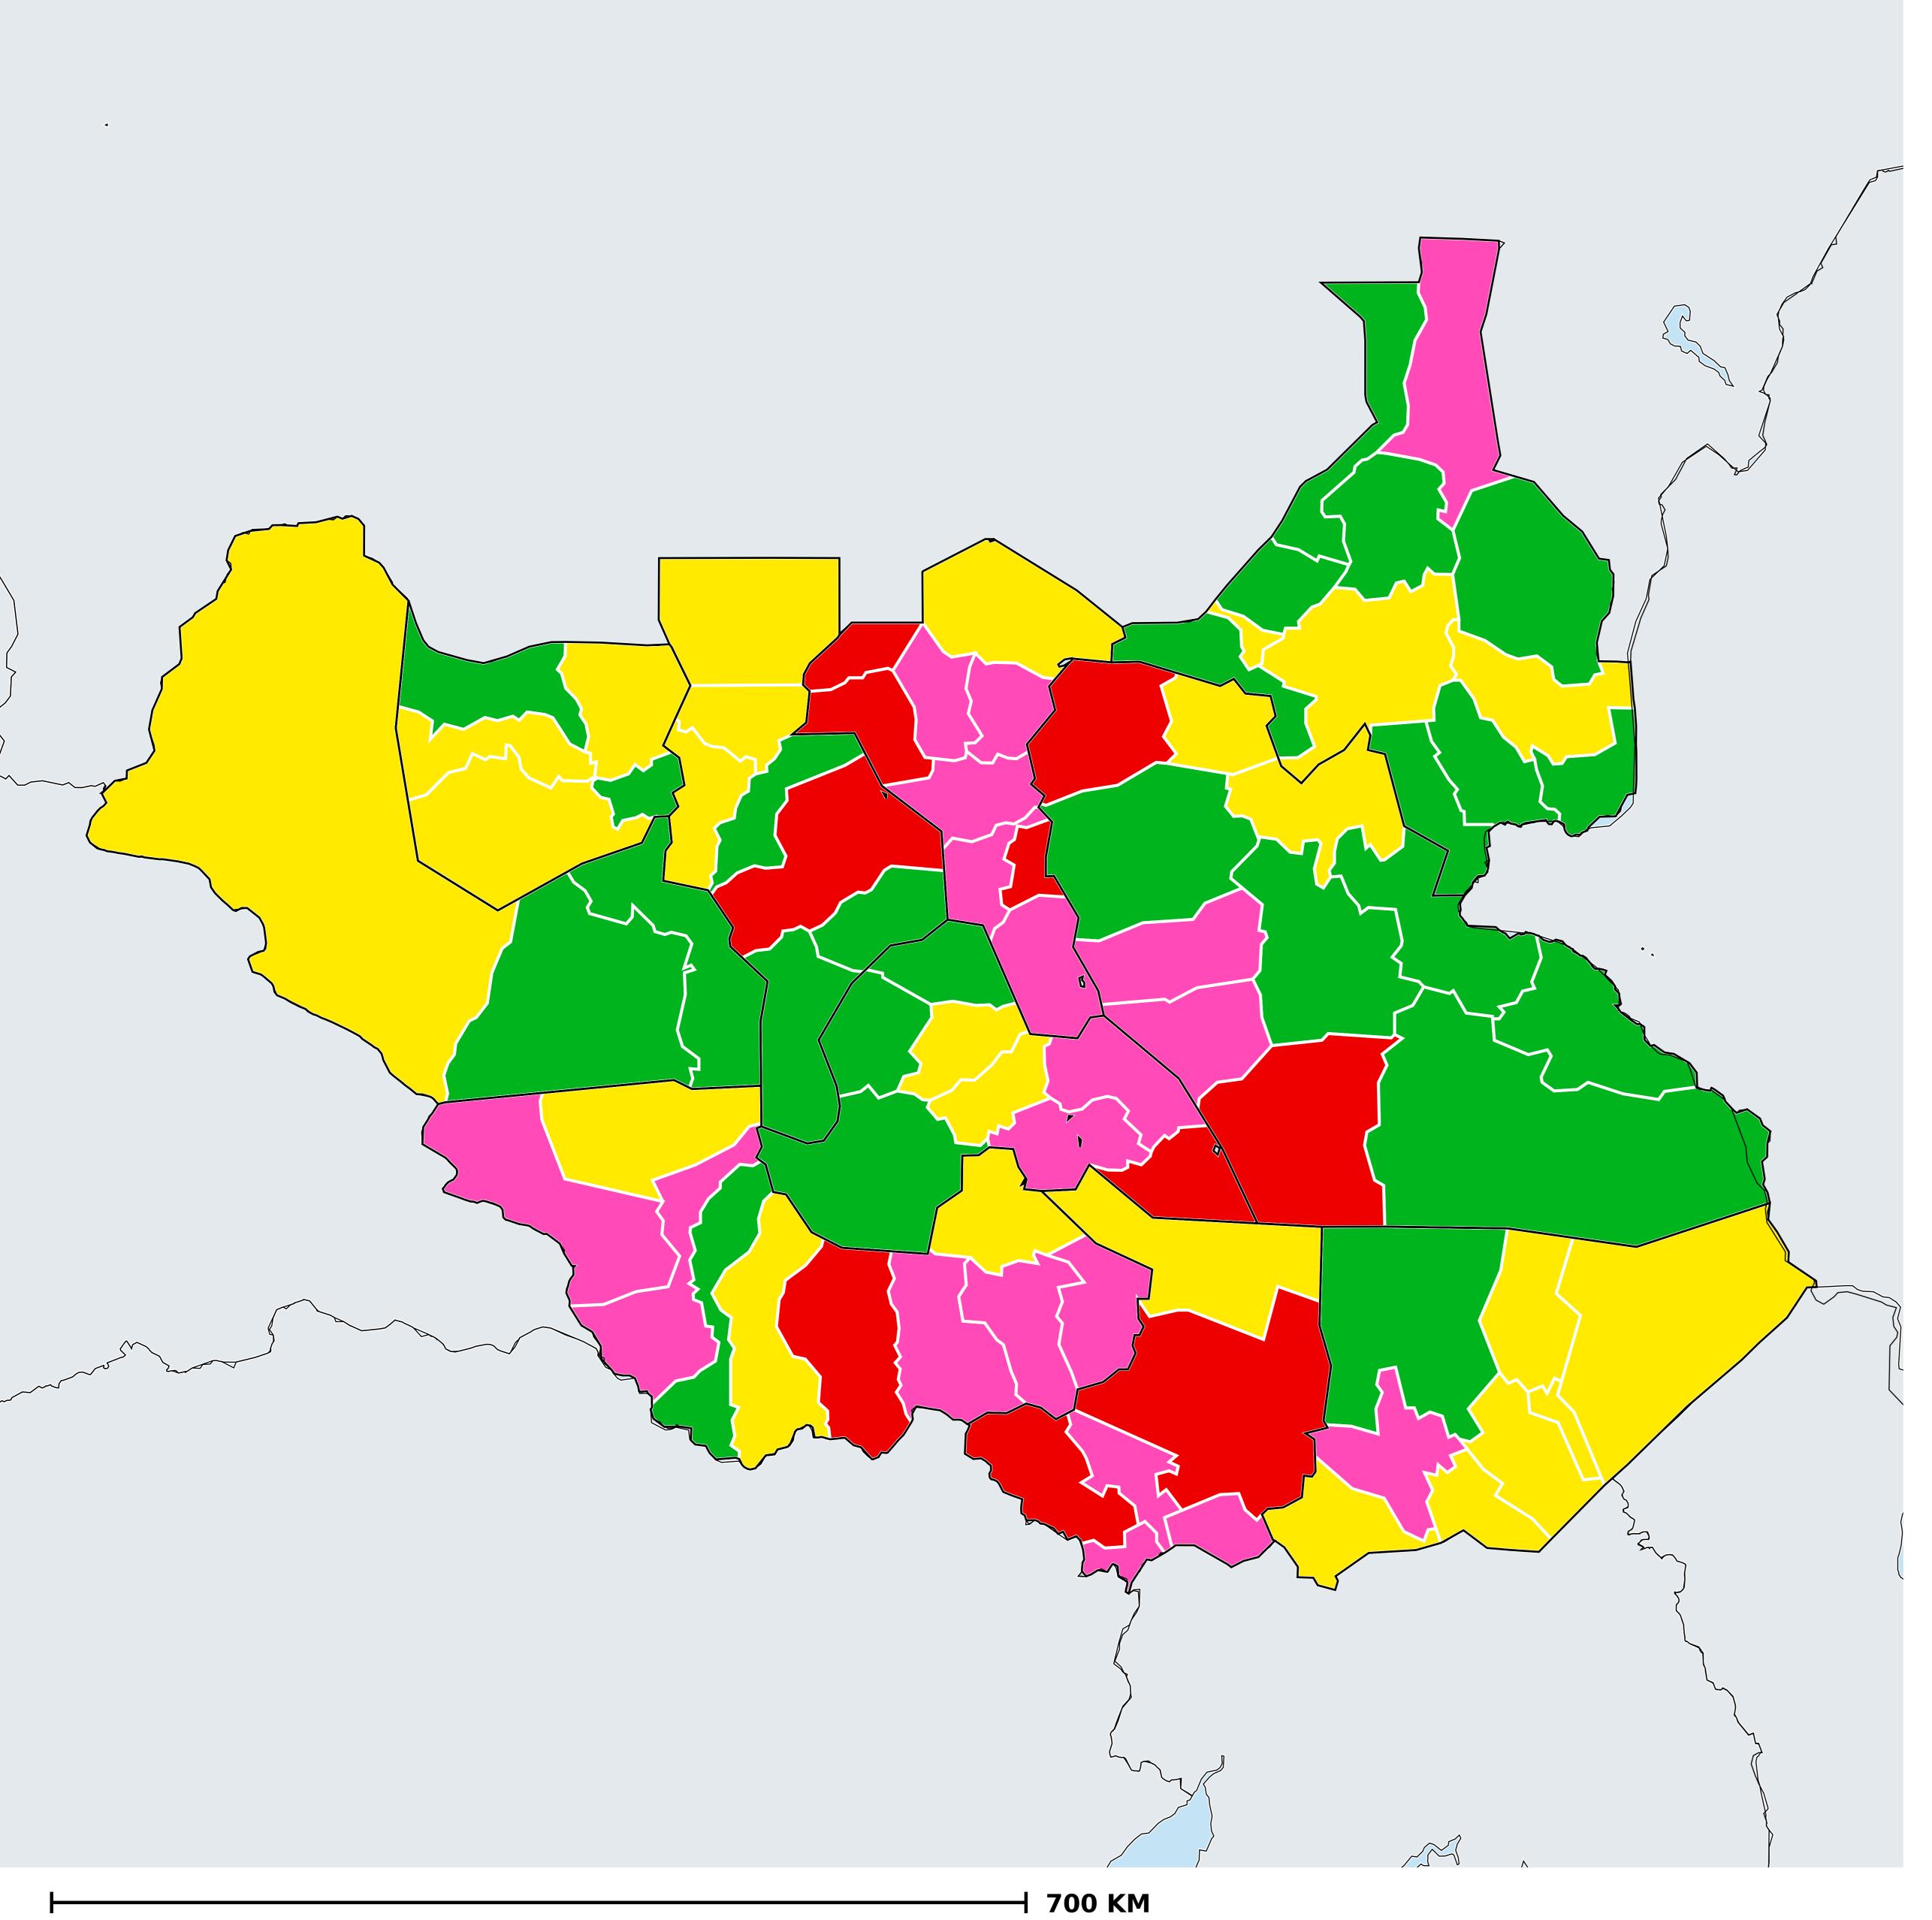

## South Sudan (2019)

## Status of Schistosomiasis Elimination

## Schistosomiasis > Endemicity

Boundaries, names and designations used here do not imply expression of WHO opinion concerning the legal status of any country, territory or area, or of its authorities, or concerning delimitation of frontiers or boundaries. Dotted / dashed lines represent approximate border lines for which there may not yet be full agreement.

## **Data Source:**

Data provided by health ministries to ESPEN through WHO reporting processes. All reasonable precautions have been taken to verify this information

Copyright 2023 WHO. All rights reserved. Generated 19 September 2023