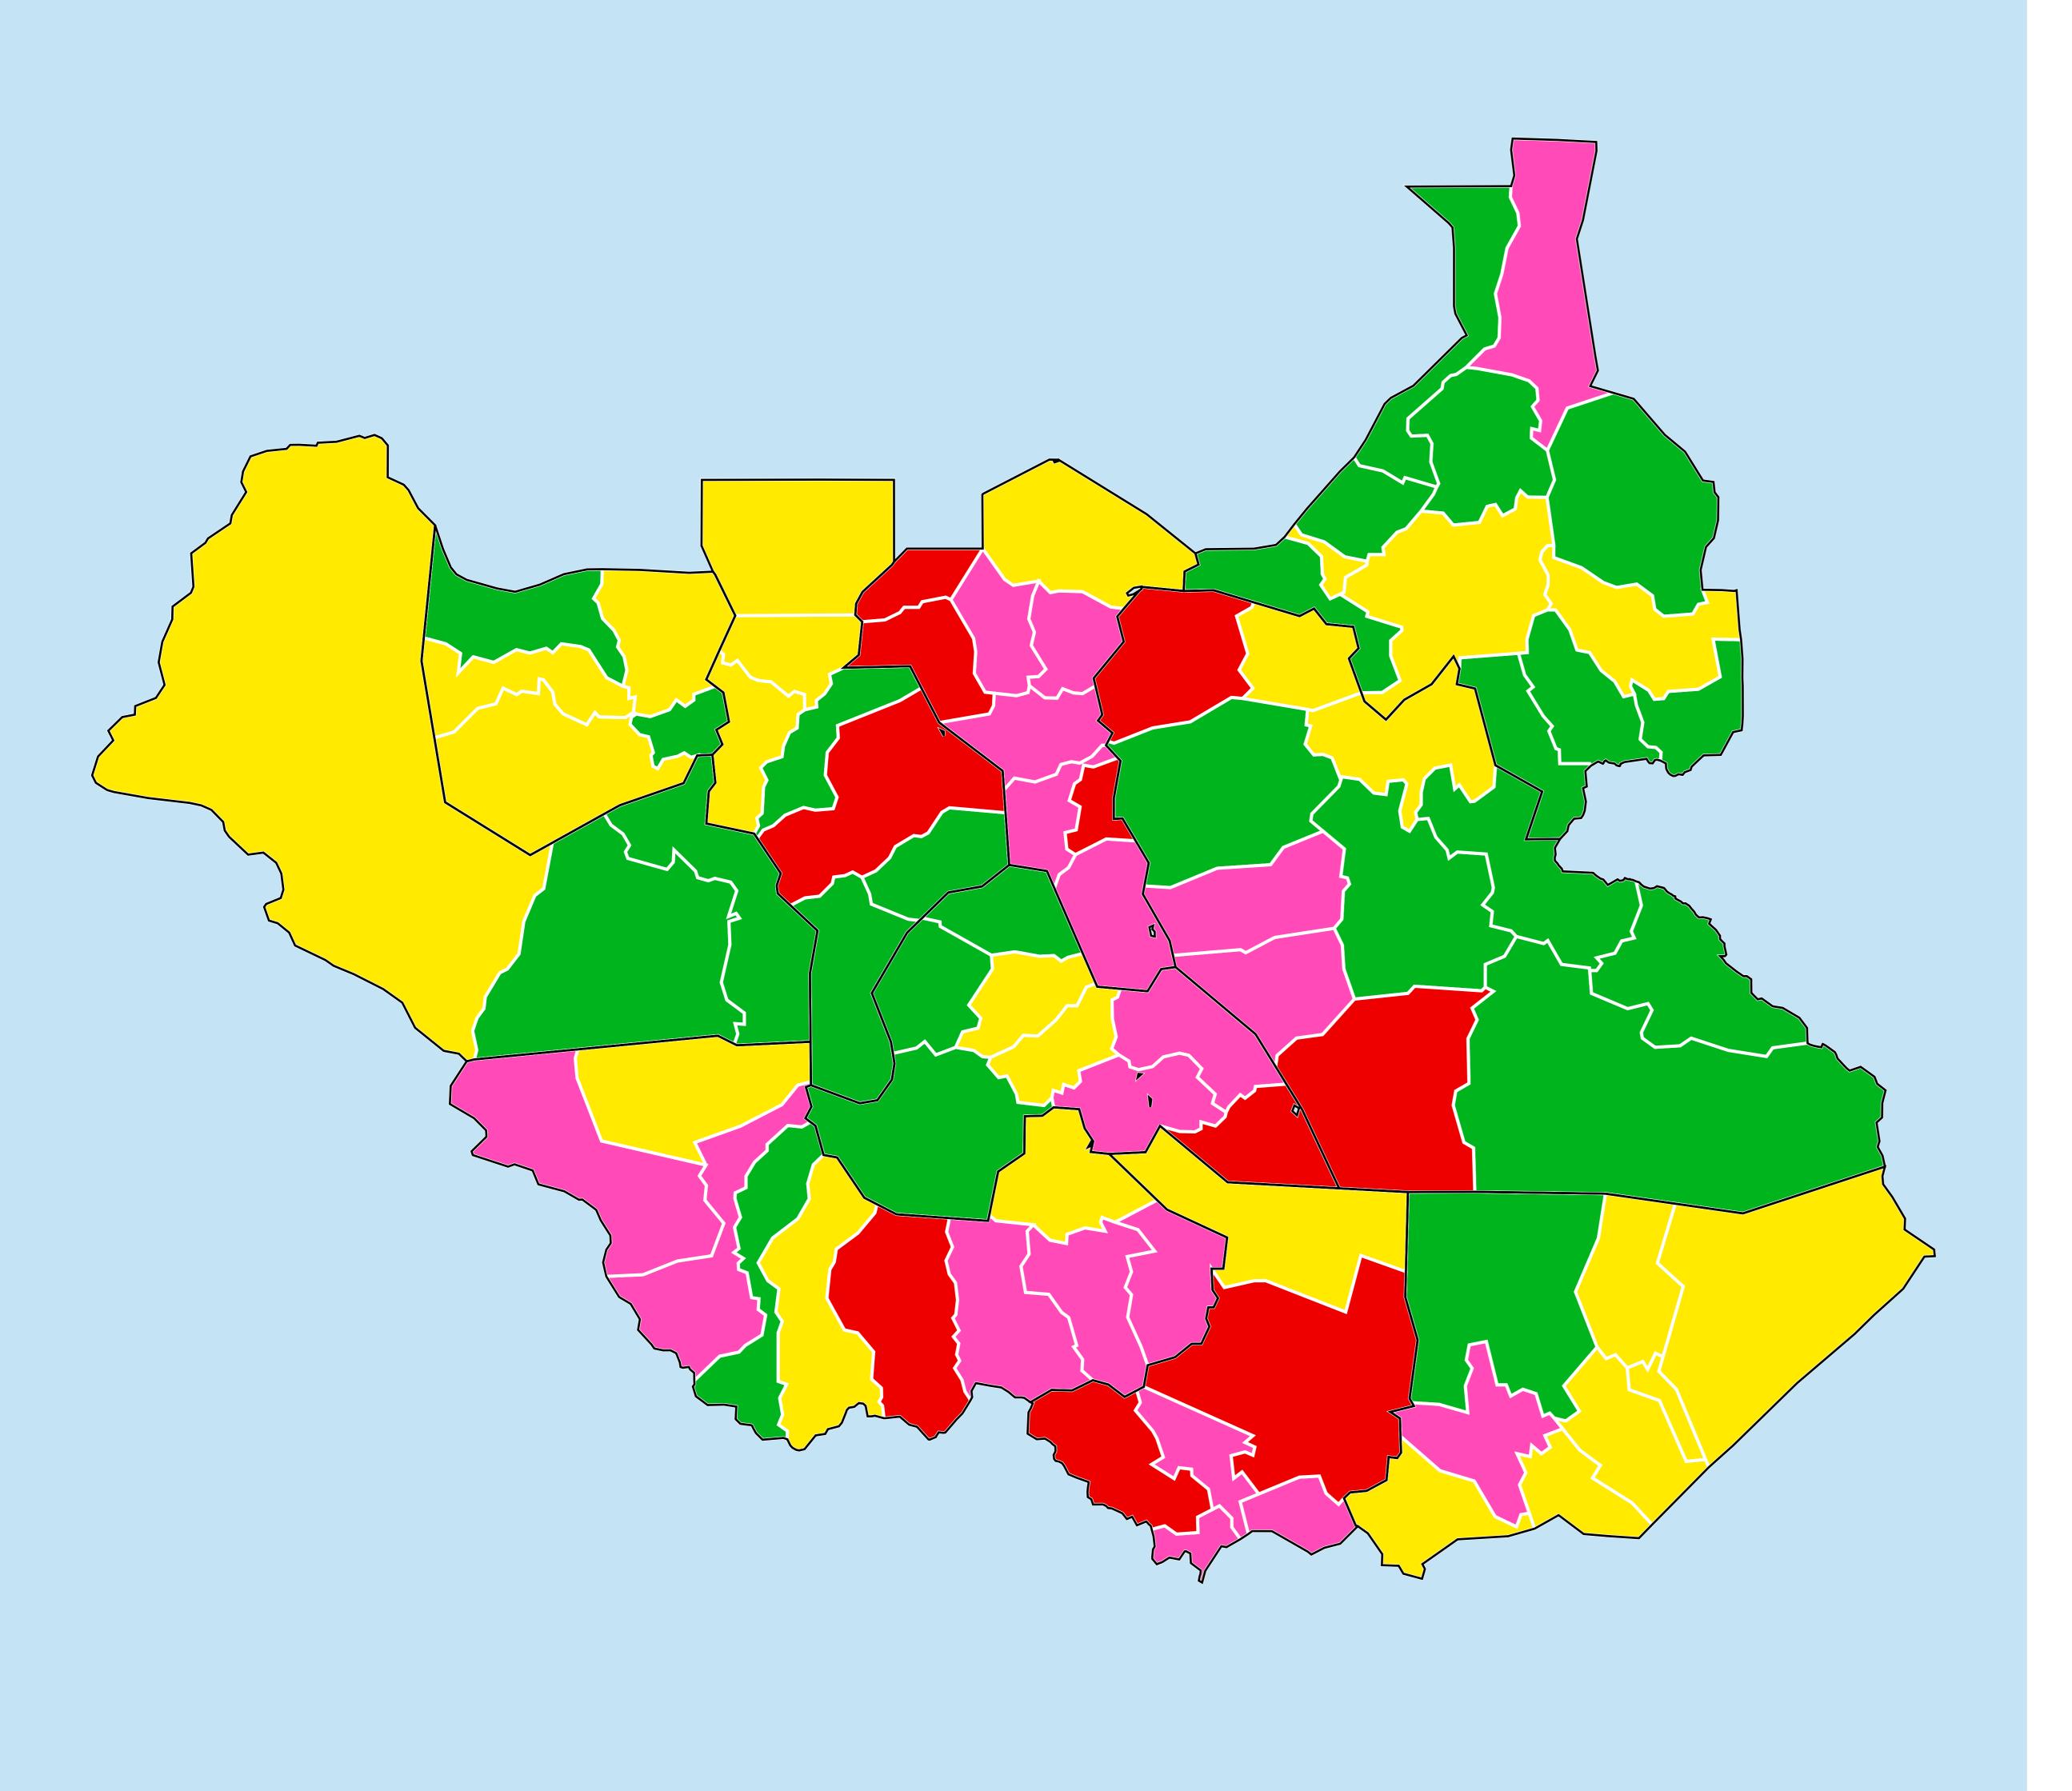

## South Sudan (2018)

## Status of Schistosomiasis Elimination

## Schistosomiasis > Endemicity

Boundaries, names and designations used here do not imply expression of WHO opinion concerning the legal status of any country, territory or area, or of its authorities, or concerning delimitation of frontiers or boundaries. Dotted / dashed lines represent approximate border lines for which there may not yet be full agreement.

## **Data Source:**

Data provided by health ministries to ESPEN through WHO reporting processes. All reasonable precautions have been taken to verify this information

Copyright 2023 WHO. All rights reserved. Generated 19 September 2023