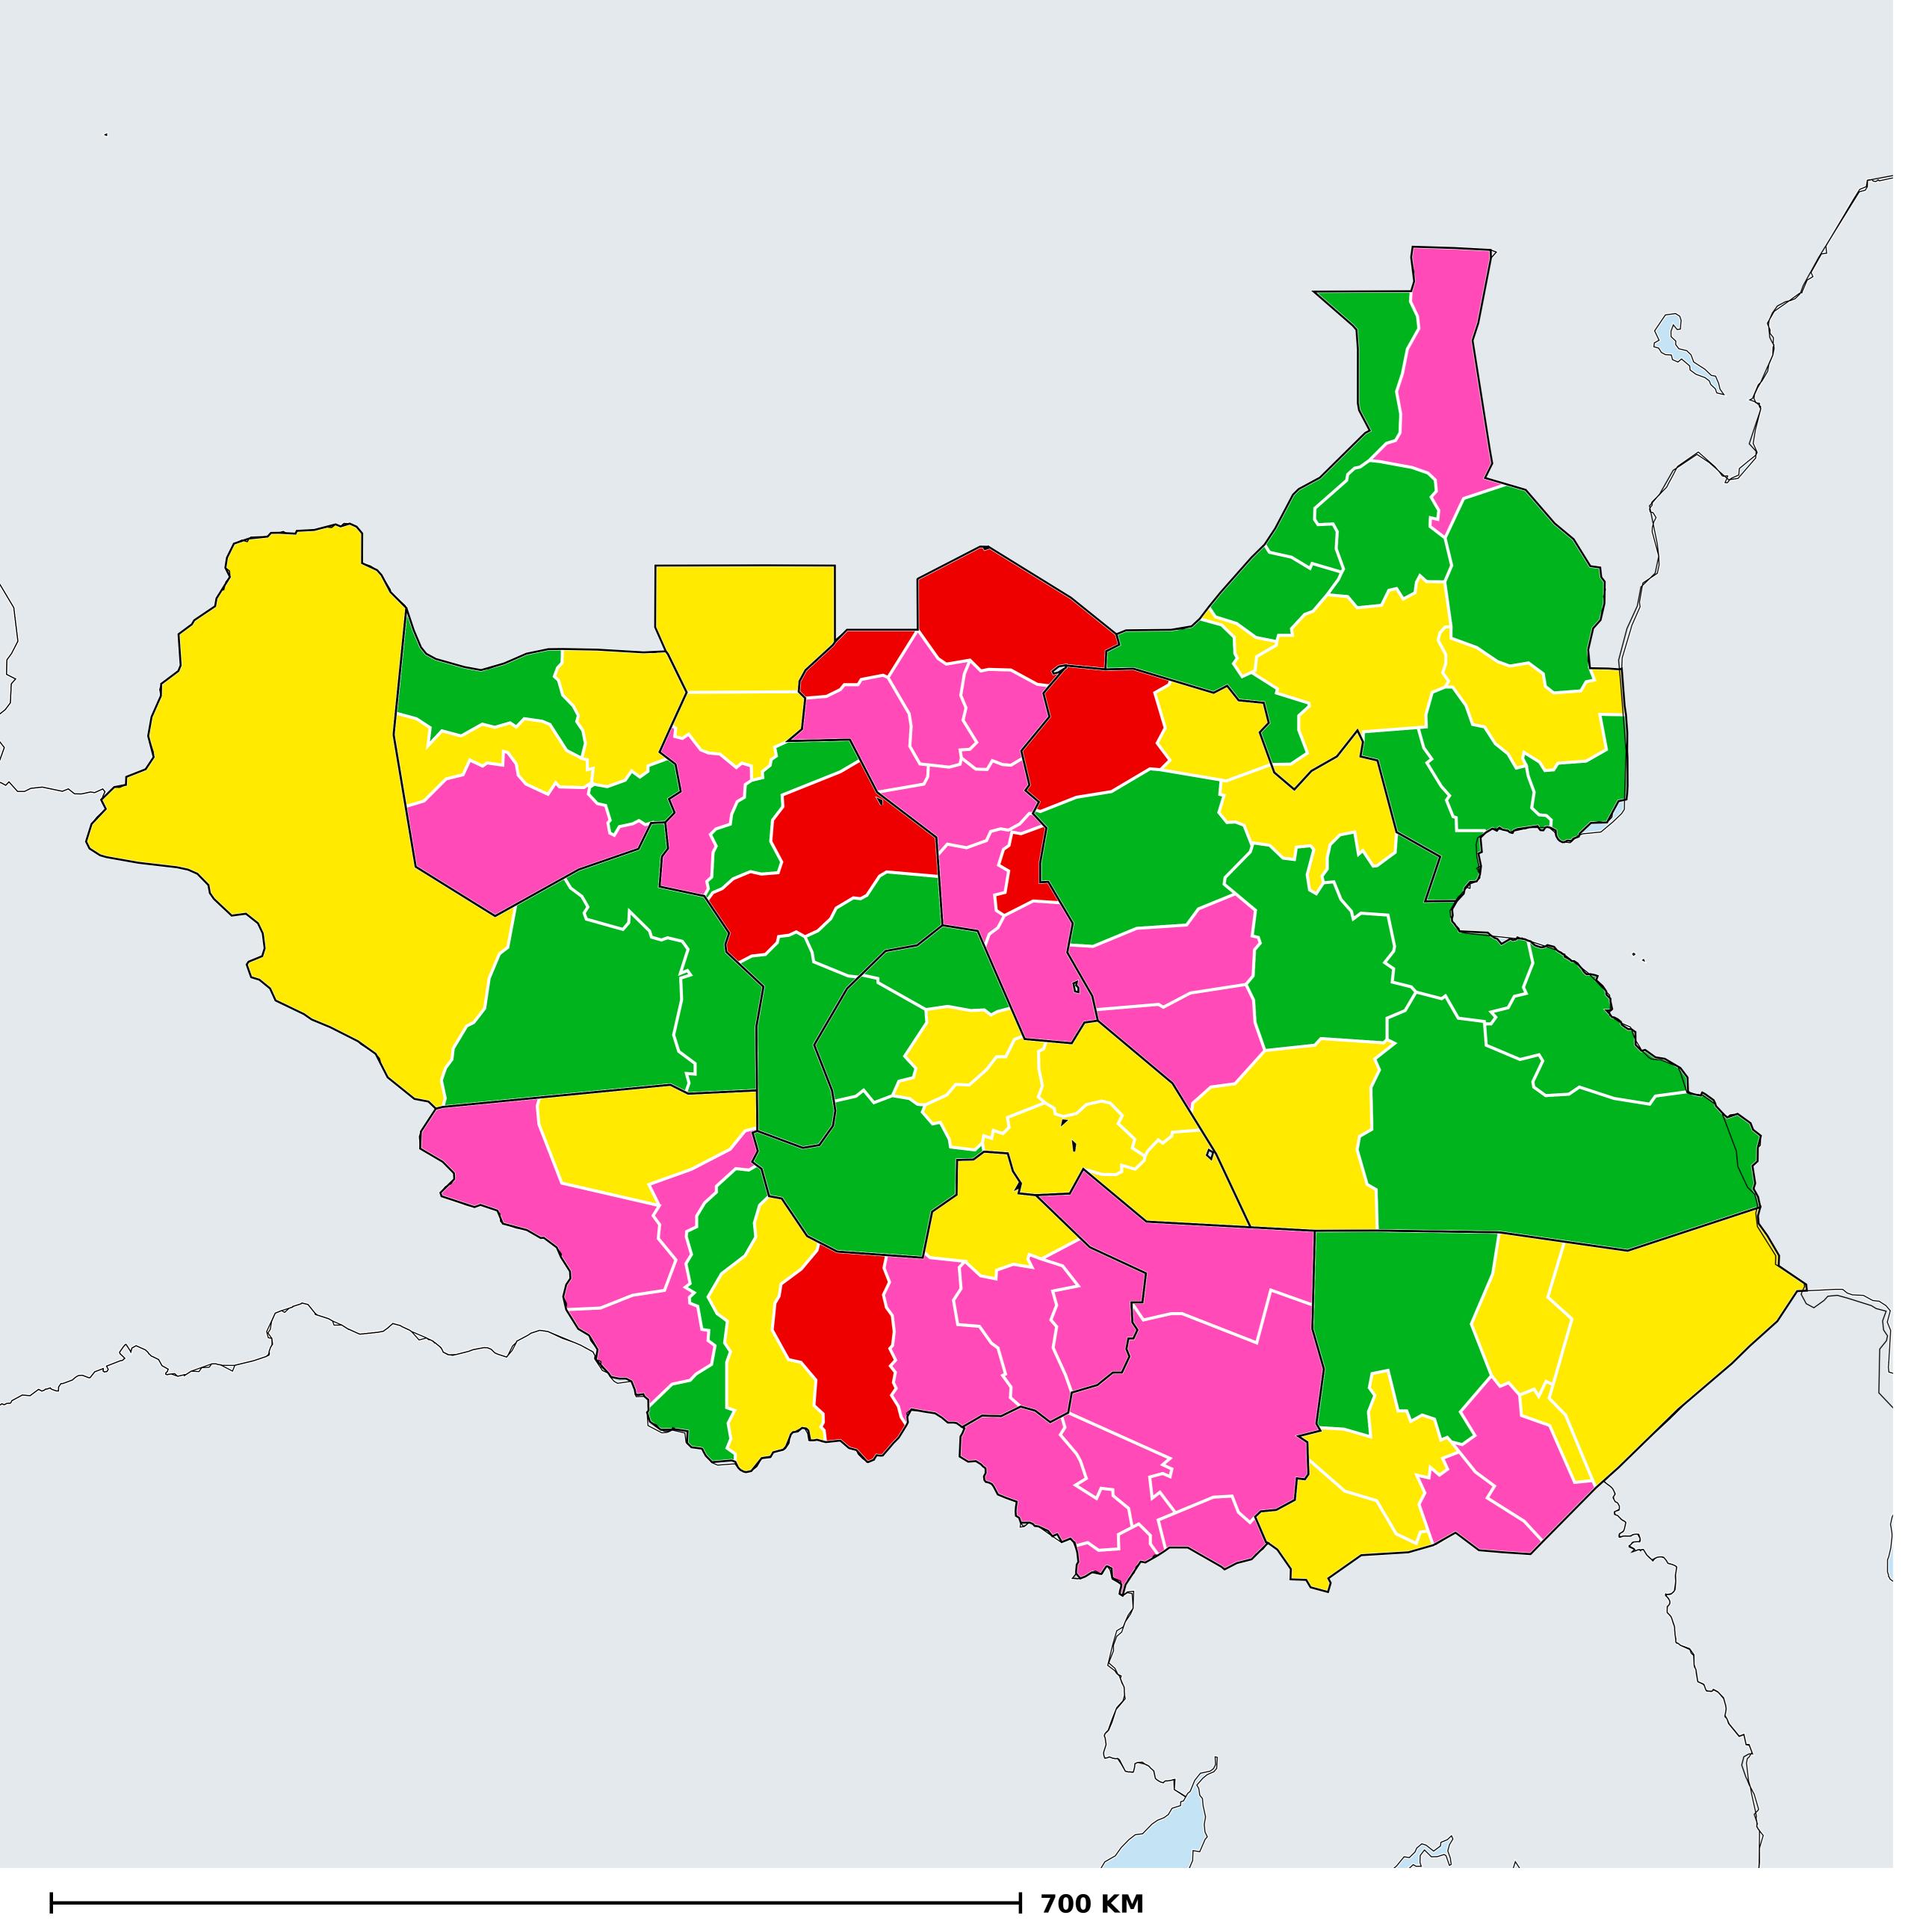

## South Sudan (2017)

## Status of Schistosomiasis Elimination

## Schistosomiasis > Endemicity

No data available

Boundaries, names and designations used here do not imply expression of WHO opinion concerning the legal status of any country, territory or area, or of its authorities, or concerning delimitation of frontiers or boundaries. Dotted / dashed lines represent approximate border lines for which there may not yet be full agreement.