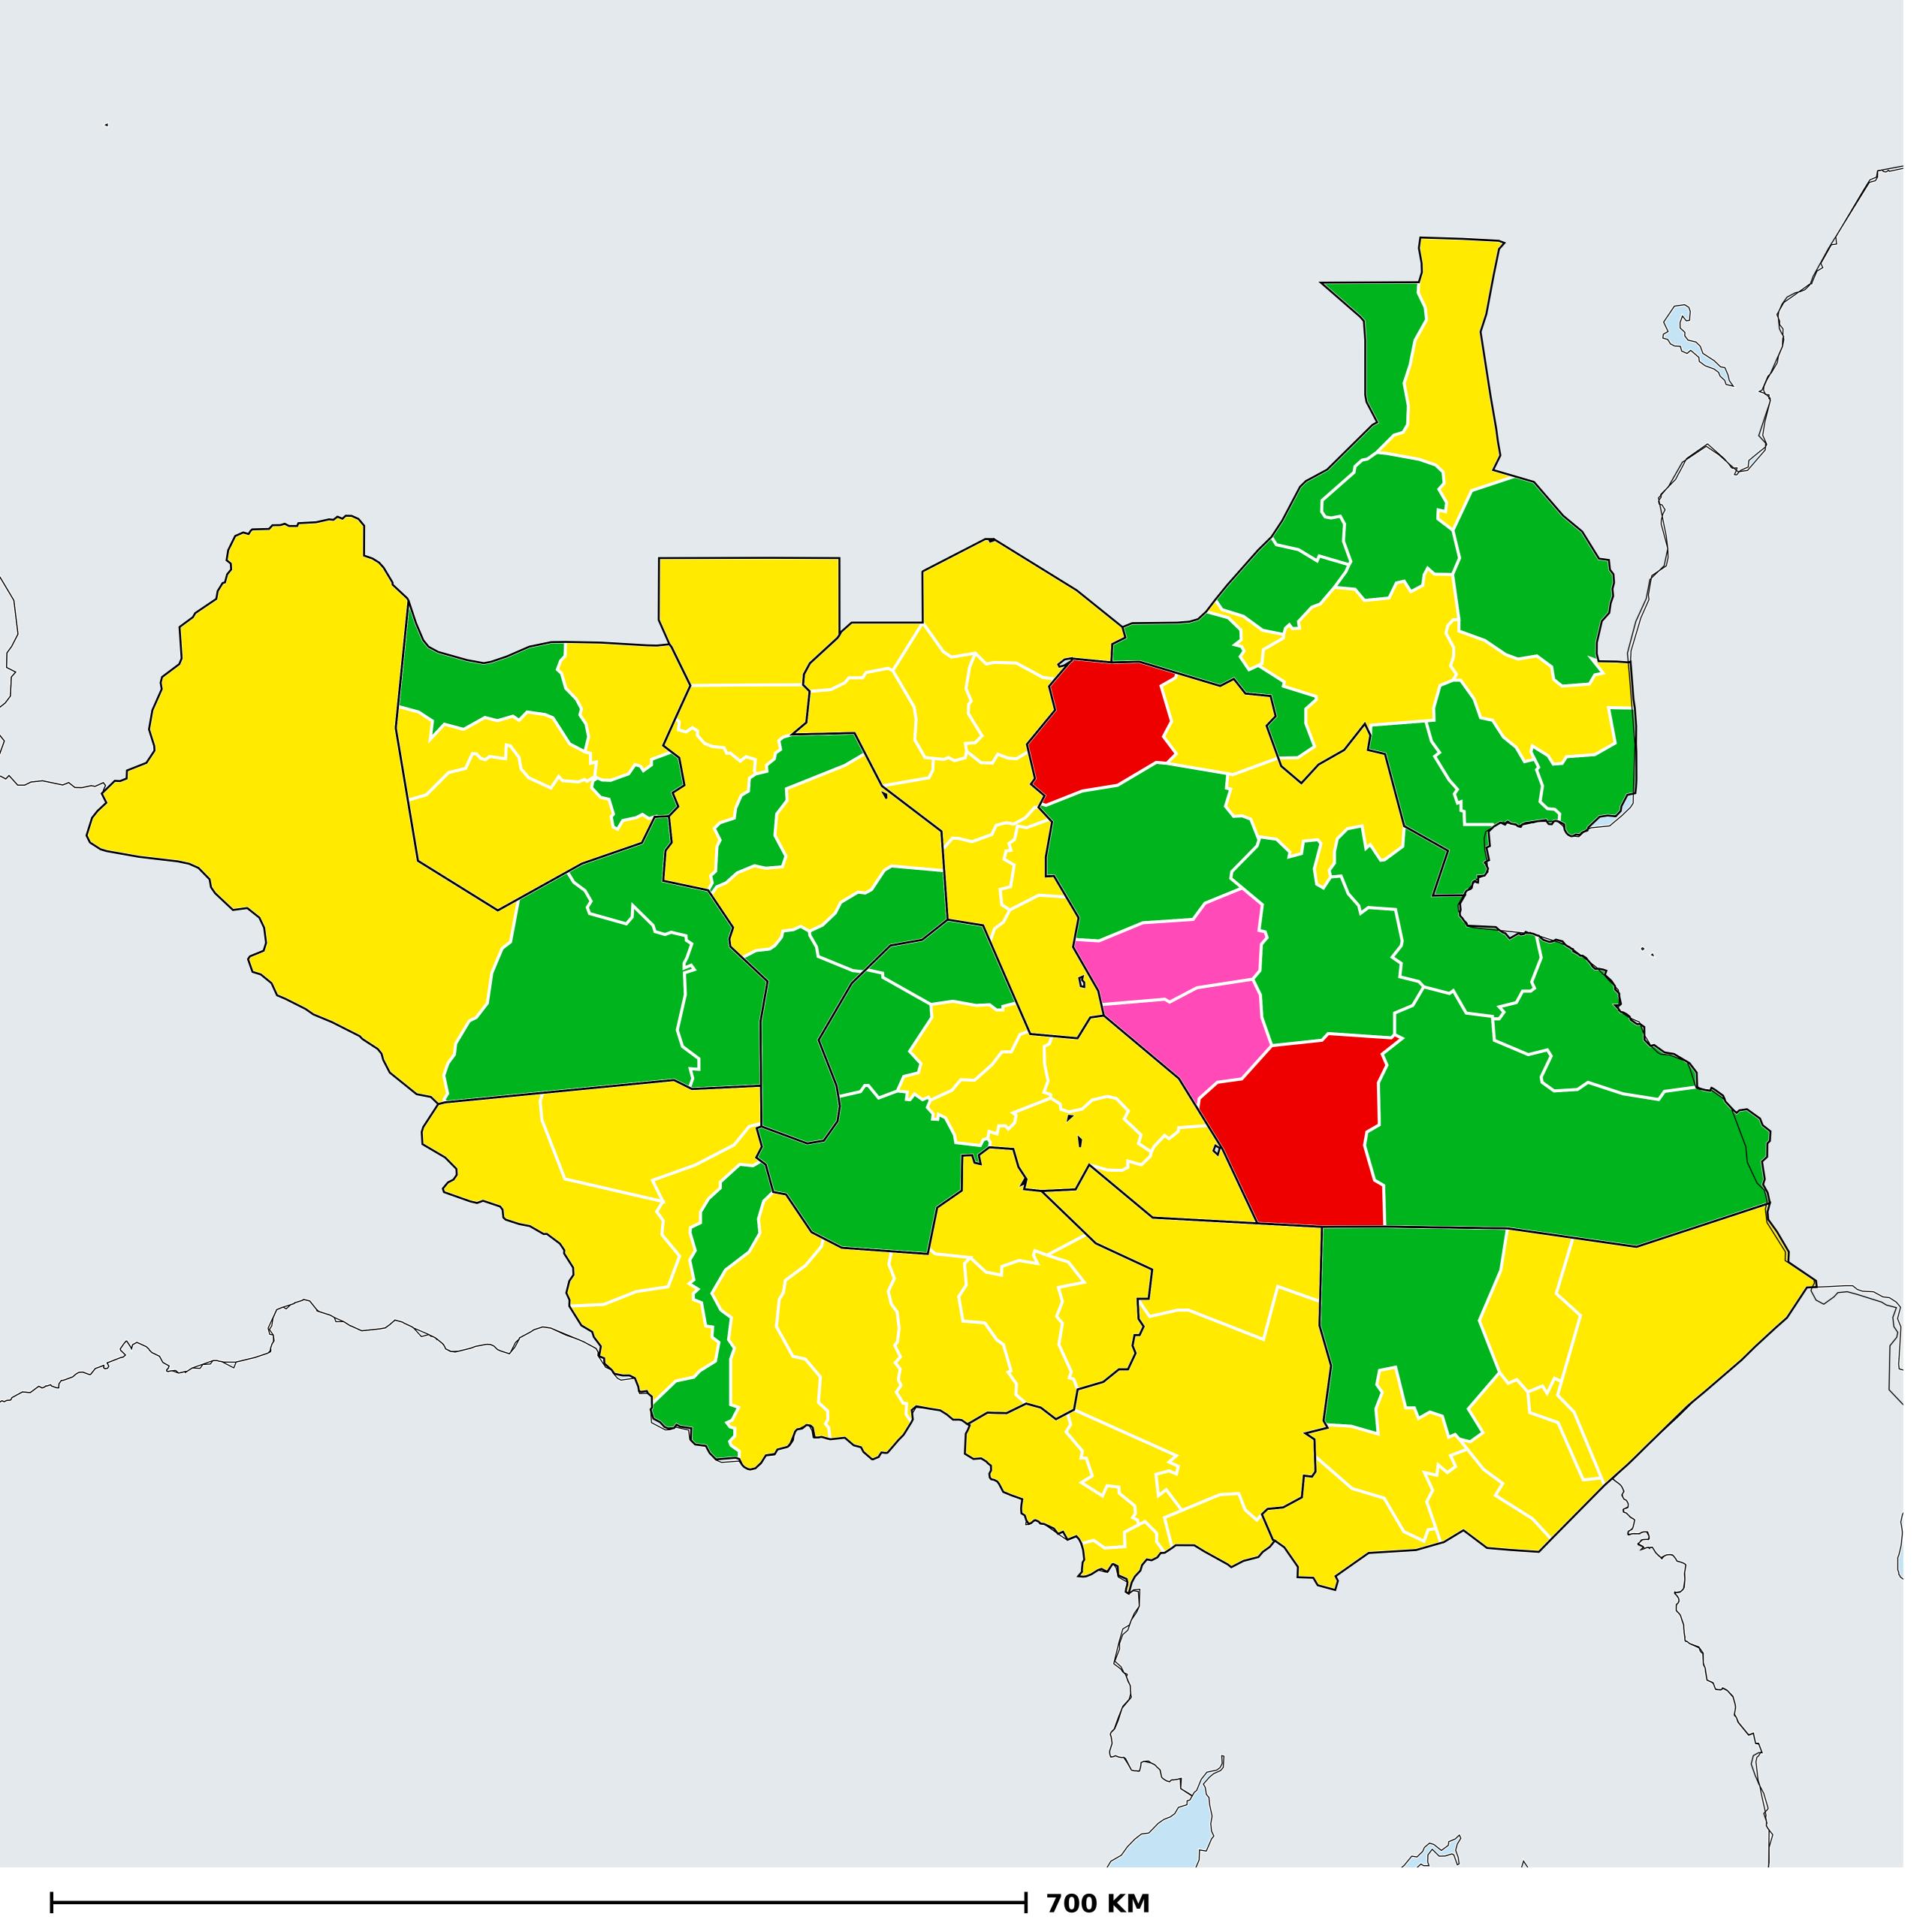

## South Sudan (2014)

## Status of Schistosomiasis Elimination

## Schistosomiasis > Endemicity

Boundaries, names and designations used here do not imply expression of WHO opinion concerning the legal status of any country, territory or area, or of its authorities, or concerning delimitation of frontiers or boundaries. Dotted / dashed lines represent approximate border lines for which there may not yet be full agreement.

## **Data Source:**

Data provided by health ministries to ESPEN through WHO reporting processes. All reasonable precautions have been taken to verify this information

Copyright 2023 WHO. All rights reserved. Generated 19 September 2023