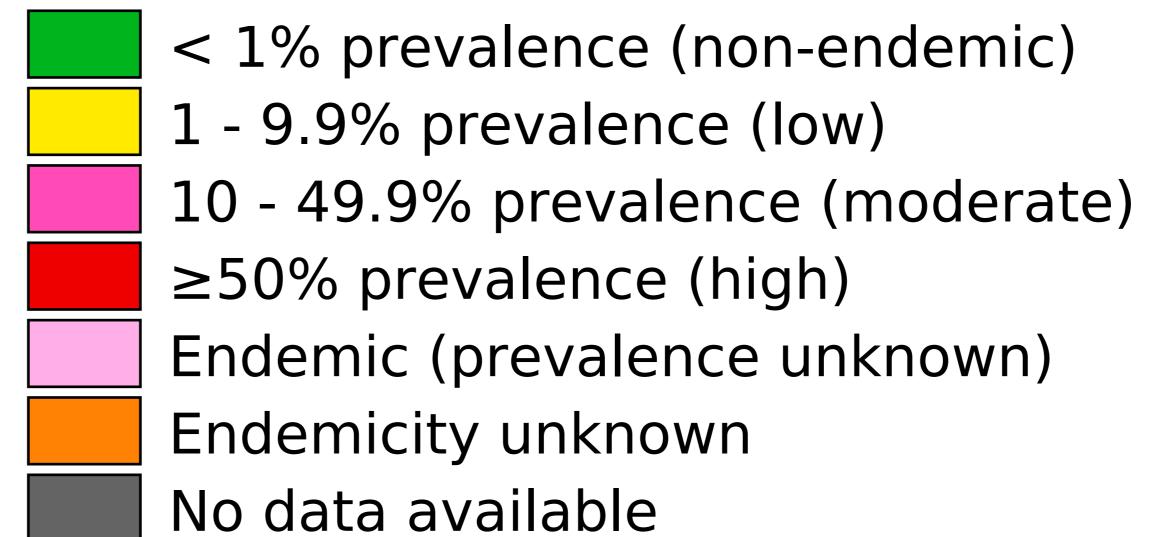

## Schistosomiasis > Endemicity

Boundaries, names and designations used here do not imply expression of WHO opinion concerning the legal status of any country, territory or area, or of its authorities, or concerning delimitation of frontiers or boundaries. Dotted / dashed lines represent approximate border lines for which there may not yet be full agreement.