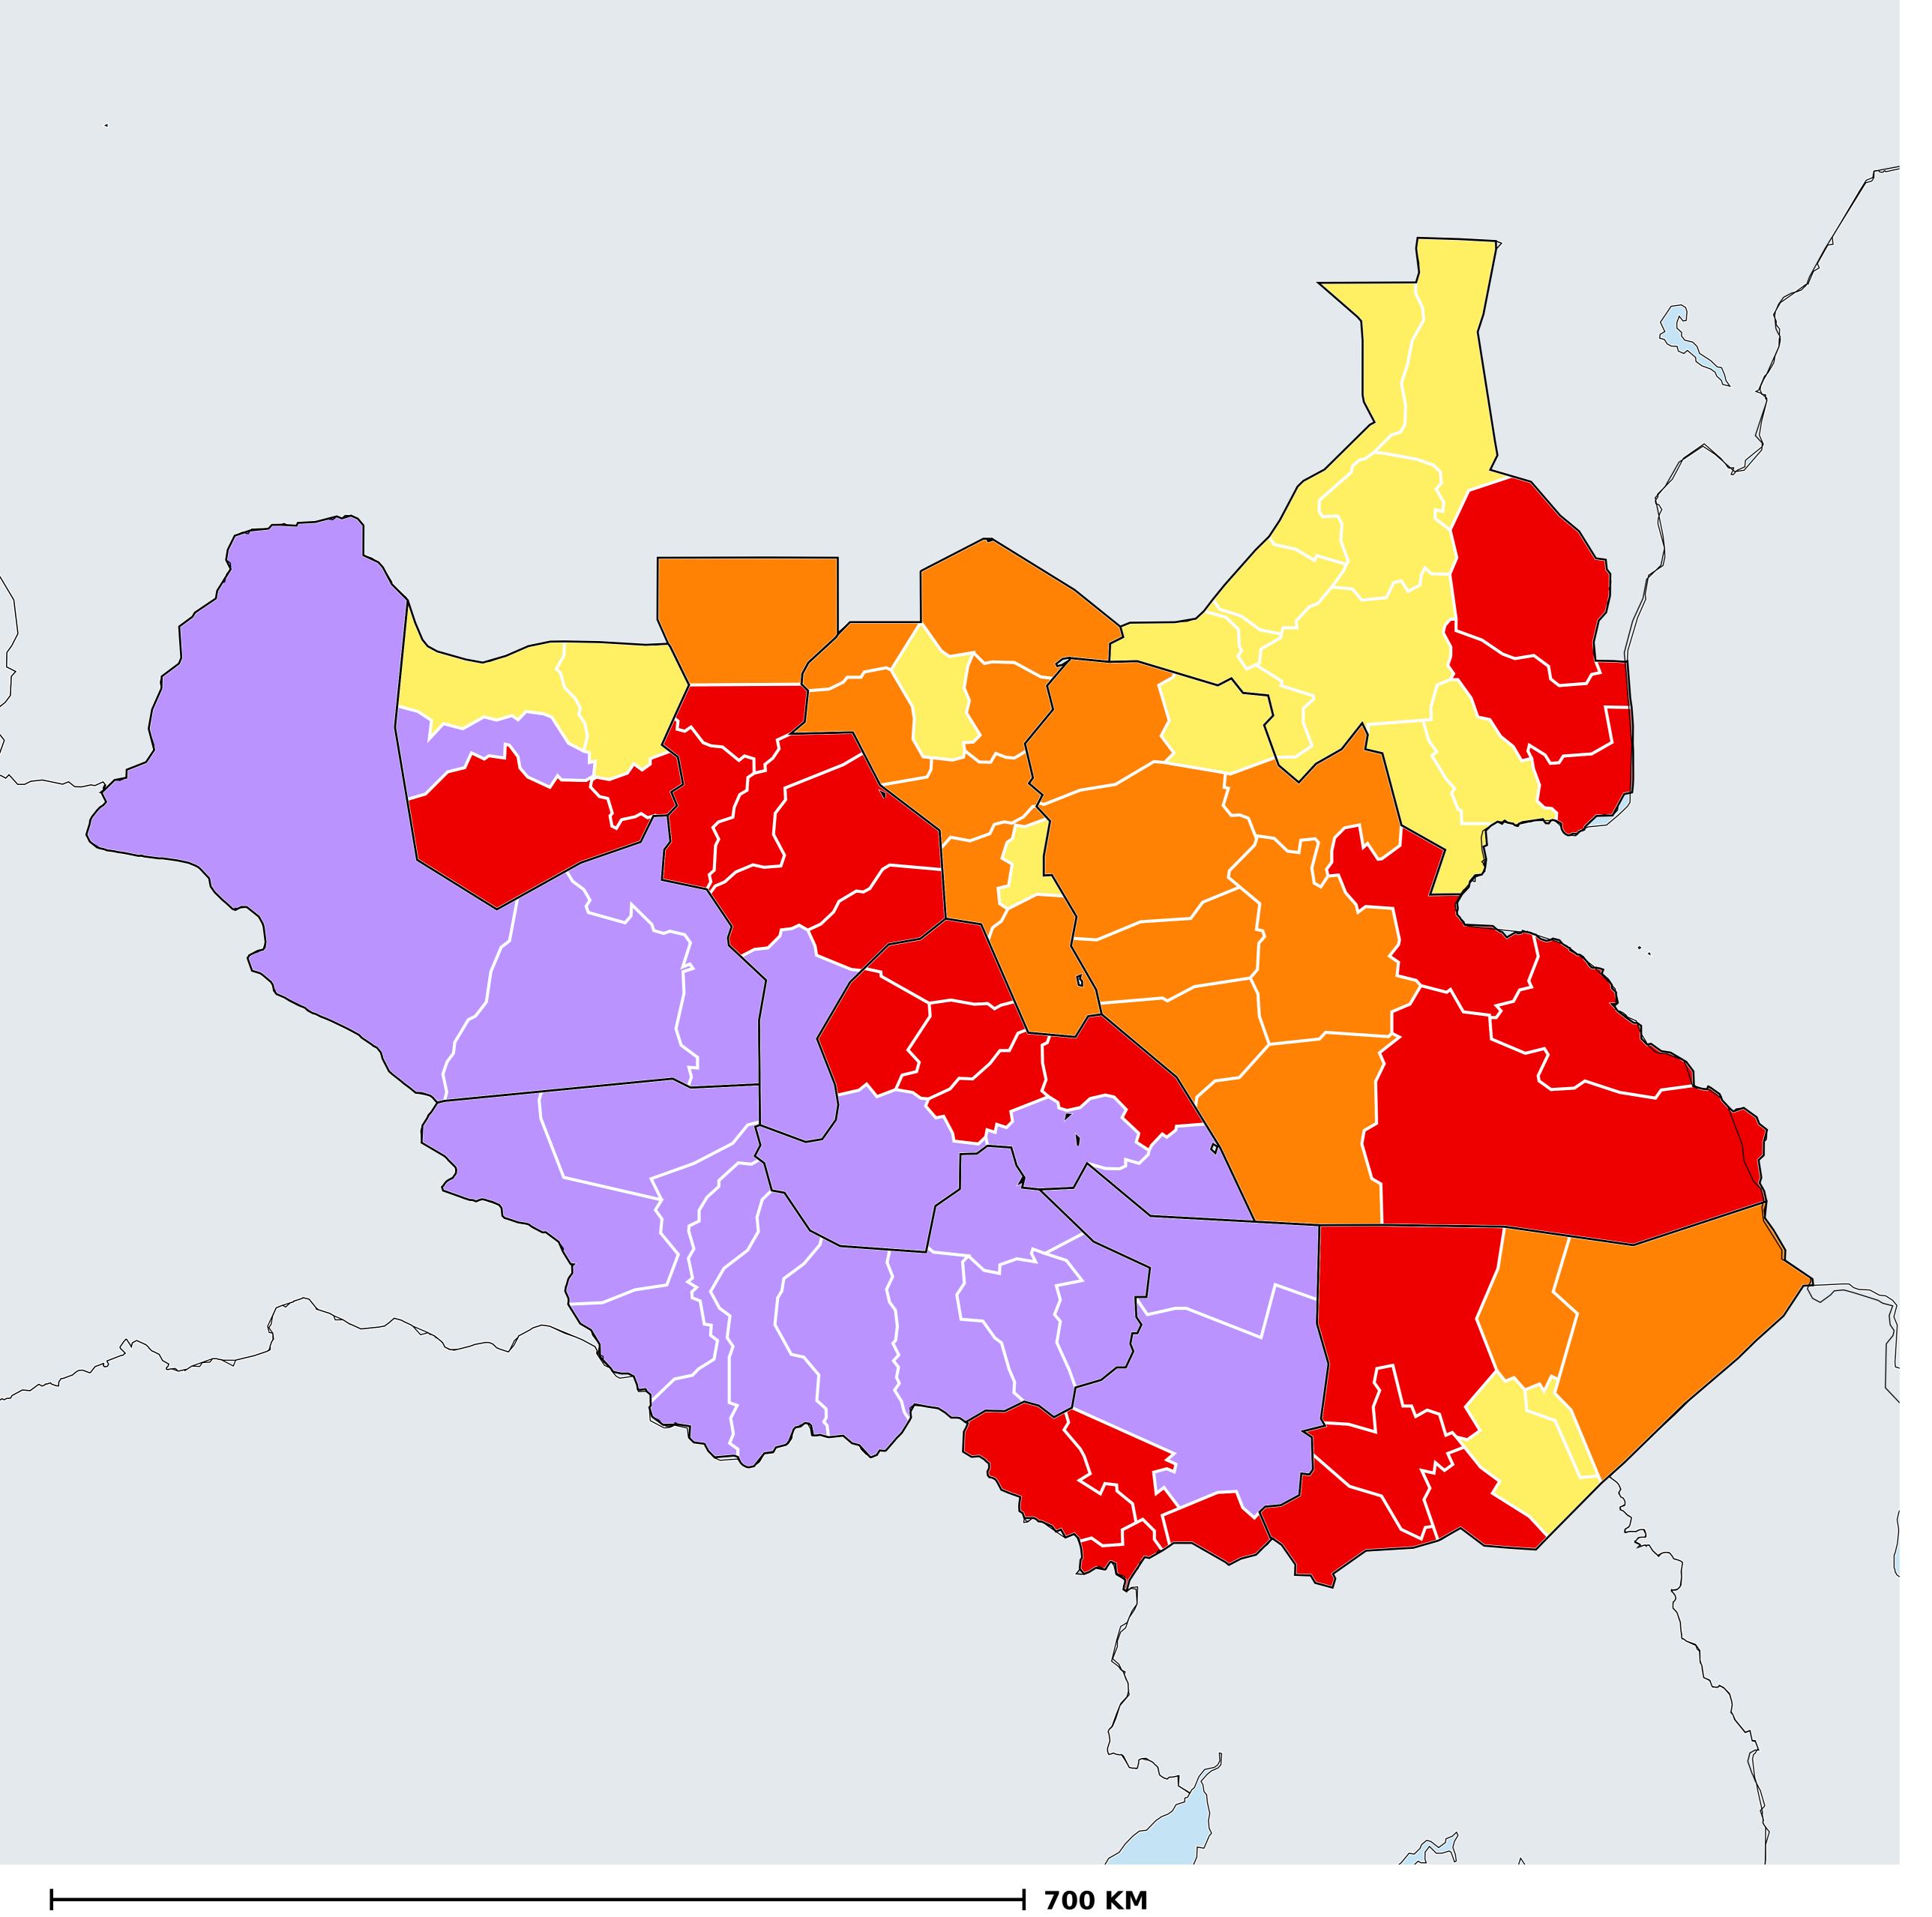

## South Sudan (2013-2019)

Number of MDA rounds for Onchocerciasis (Geographic coverage)

Onchocerciasis > MDA/PC rounds > Geographic coverage

Not suitable for Onchocerciasis

Unknown / consider Oncho Elimination mapping

MDA not delivered - Endemic

< 5 rounds

≥5 rounds

Unknown / under LF MDA

Under post-intervention surveillance

No data available

Boundaries, names and designations used here do not imply expression of WHO opinion concerning the legal status of any country, territory or area, or of its authorities, or concerning delimitation of frontiers or boundaries. Dotted / dashed lines represent approximate border lines for which there may not yet be full agreement.

## **Data Source:**

Data provided by health ministries to ESPEN through WHO reporting processes. All reasonable precautions have been taken to verify this information

Copyright 2023 WHO. All rights reserved. Generated 20 November 2023