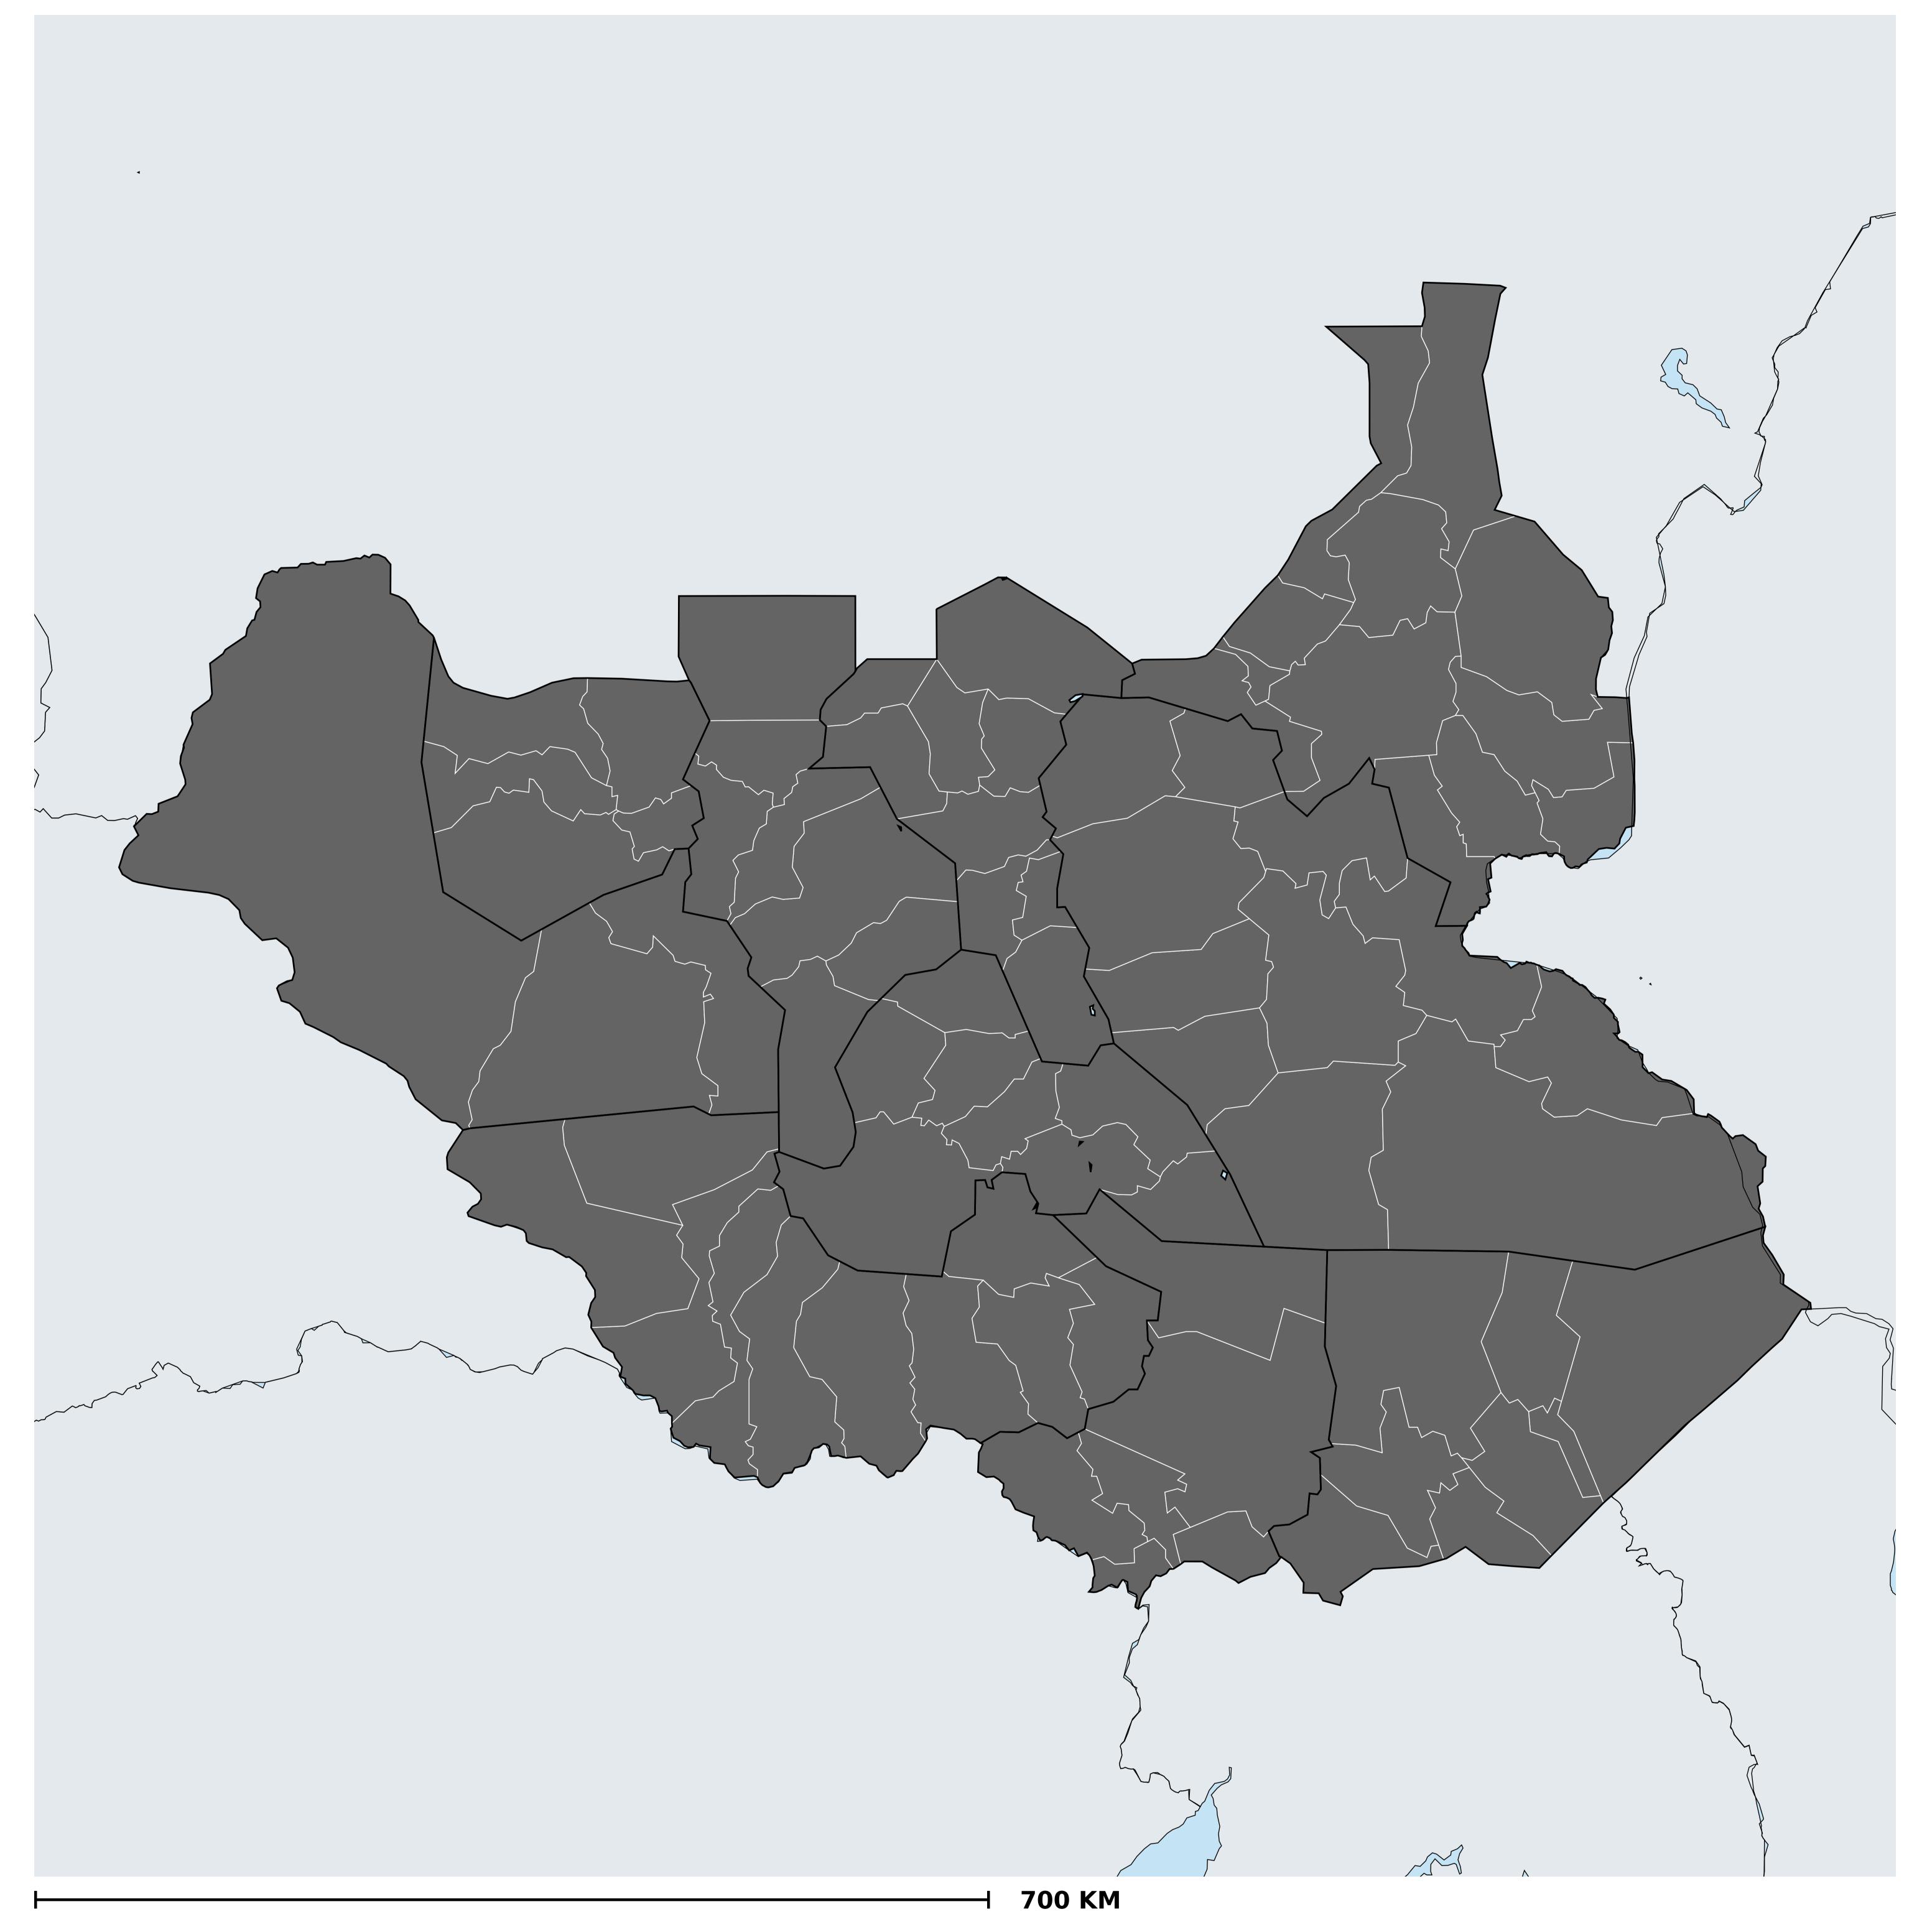

## South Sudan (2013-2015)

## Number of MDA rounds for Onchocerciasis (Geographic coverage)

Boundaries, names and designations used here do not imply expression of WHO opinion concerning the legal status of any country, territory or area, or of its authorities, or concerning delimitation of frontiers or boundaries. Dotted / dashed lines represent approximate border lines for which there may not yet be full agreement.

## Onchocerciasis > MDA/PC rounds > Geographic coverage

Not suitable for Onchocerciasis

Unknown / consider Oncho Elimination mapping

MDA not delivered - Endemic

< 5 rounds

≥5 rounds

Unknown / under LF MDA

Under post-intervention surveillance

No data available