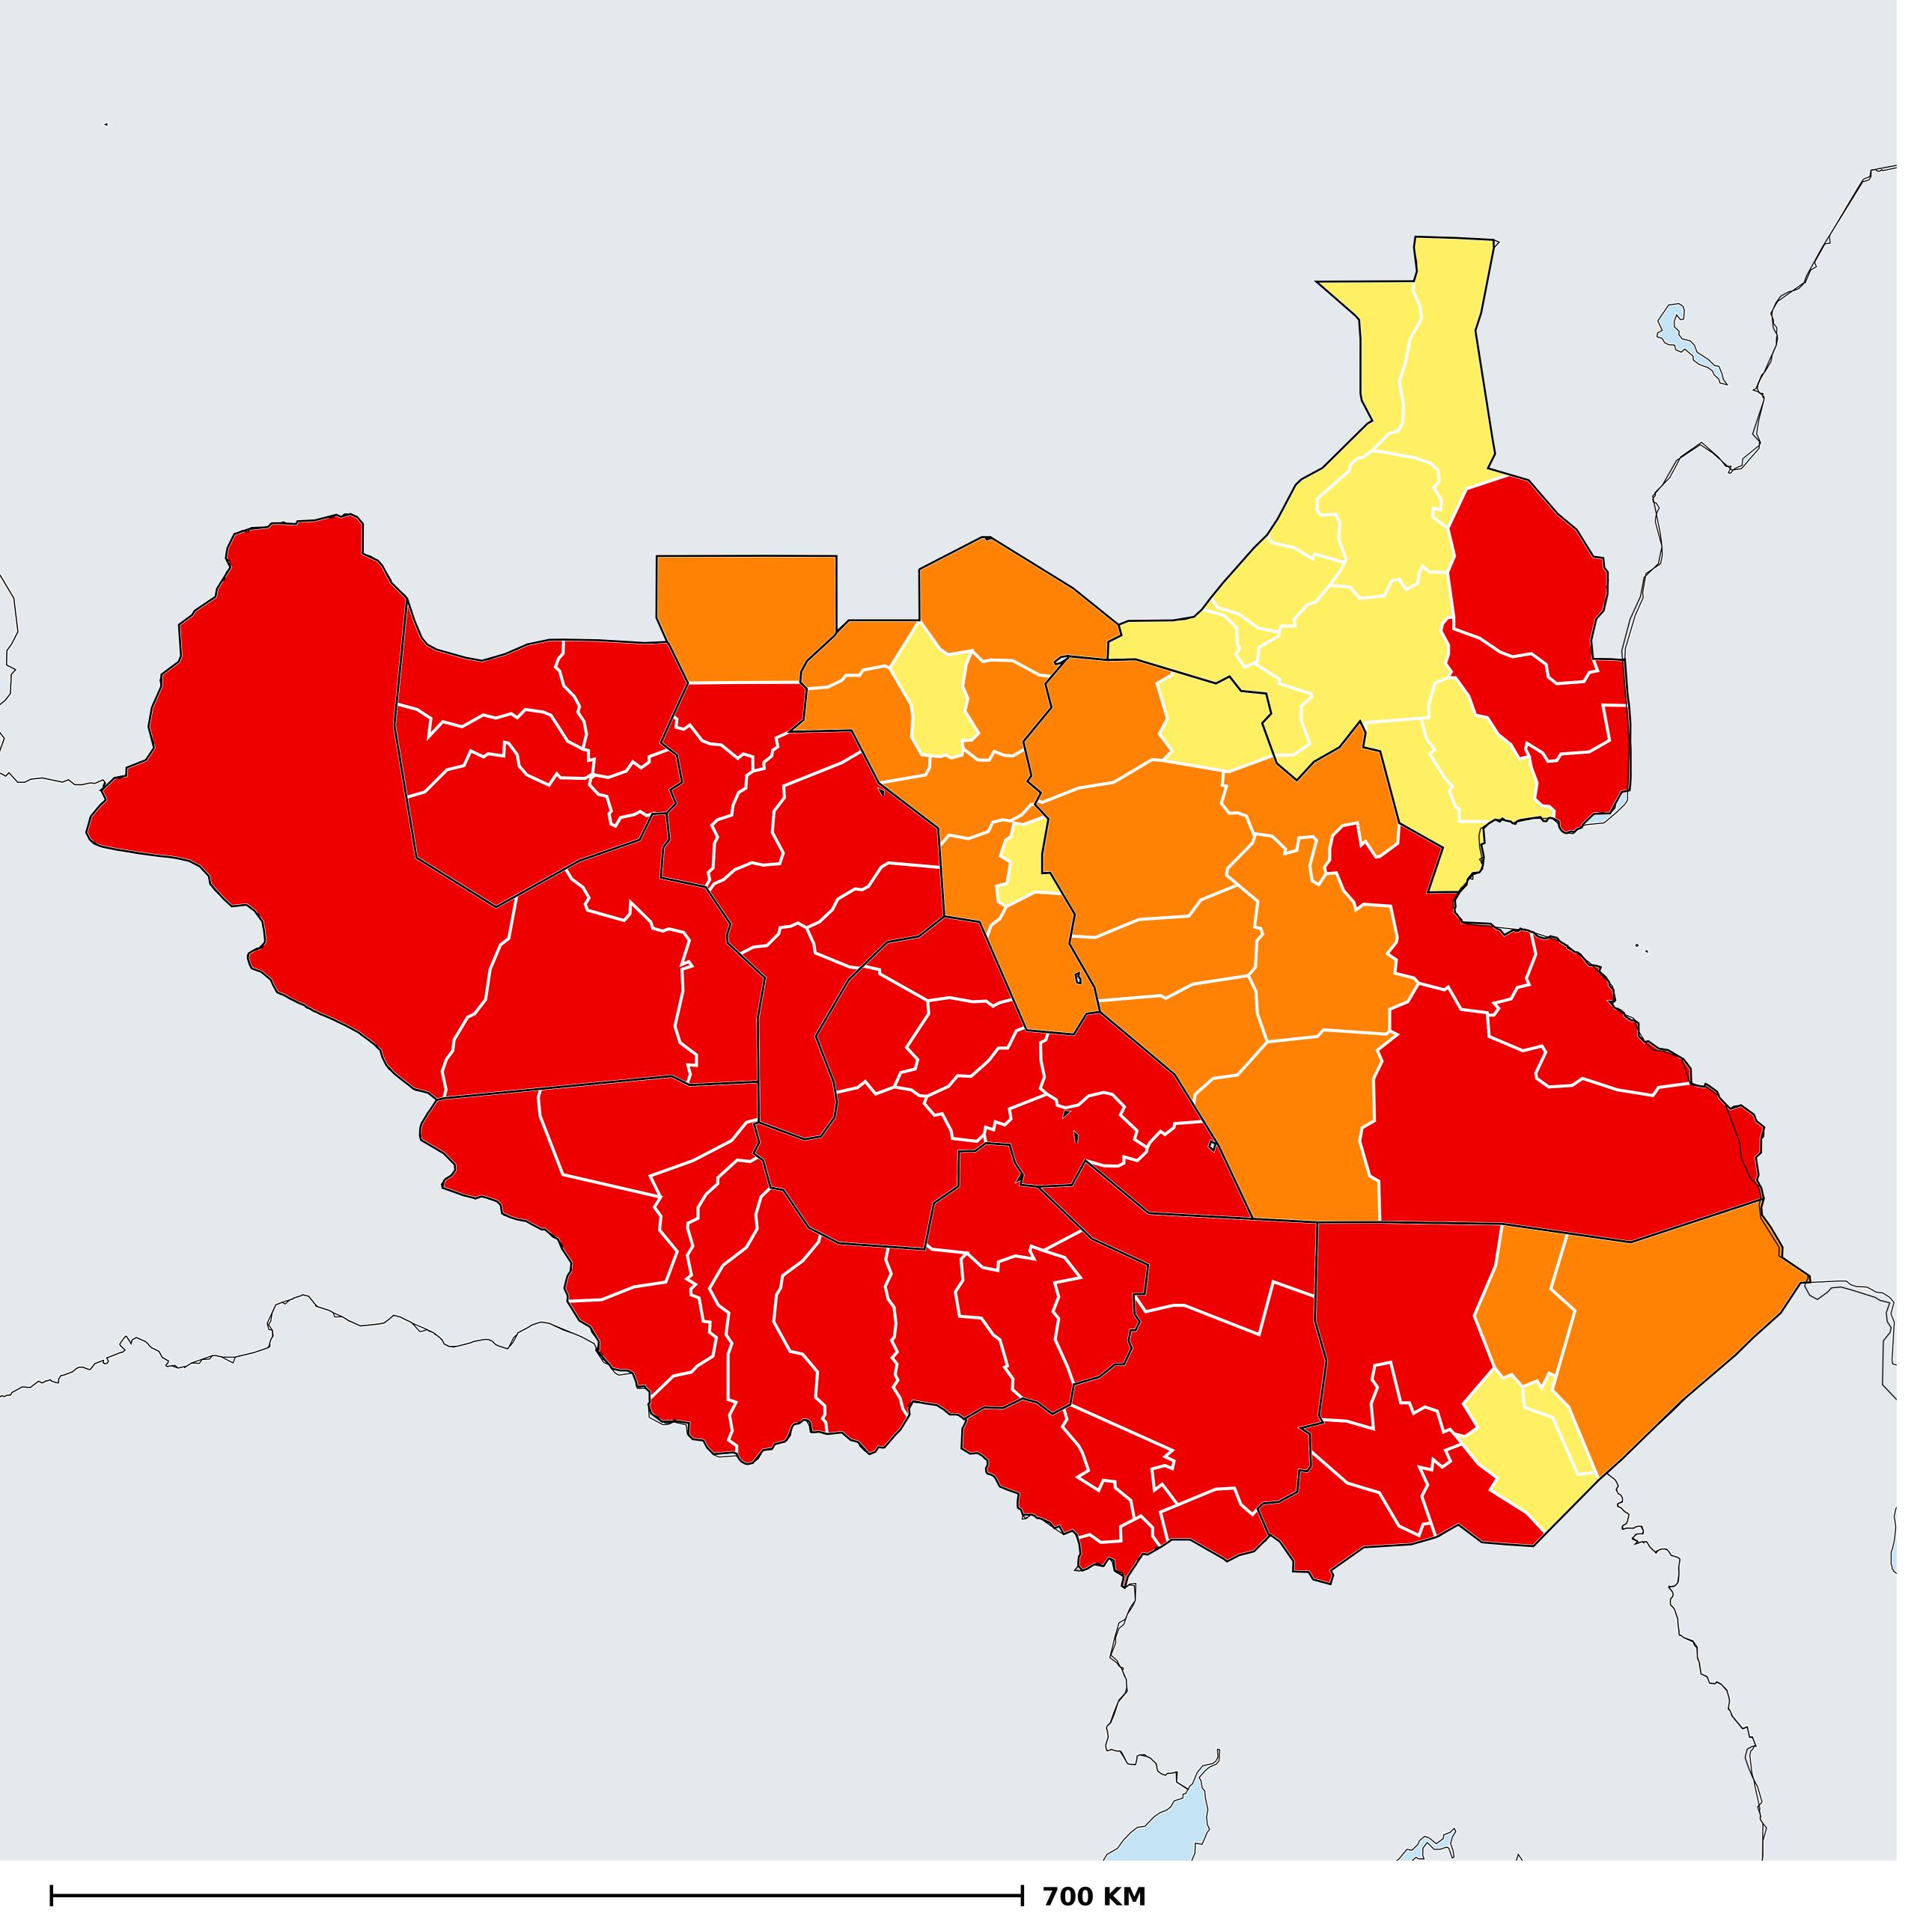

## South Sudan (2020)

## Therapeutic MDA/PC coverage of Onchocerciasis

Onchocerciasis > MDA/PC coverage > Therapeutic coverage

Unknown / consider Oncho Elimination mapping
Not suitable for Onchocerciasis

< 80% coverage

≥80% coverage

Unknown / under LF MDA

MDA not delivered - Endemic

Under post-intervention surveillance

No data available

Boundaries, names and designations used here do not imply expression of WHO opinion concerning the legal status of any country, territory or area, or of its authorities, or concerning delimitation of frontiers or boundaries. Dotted / dashed lines represent approximate border lines for which there may not yet be full agreement.