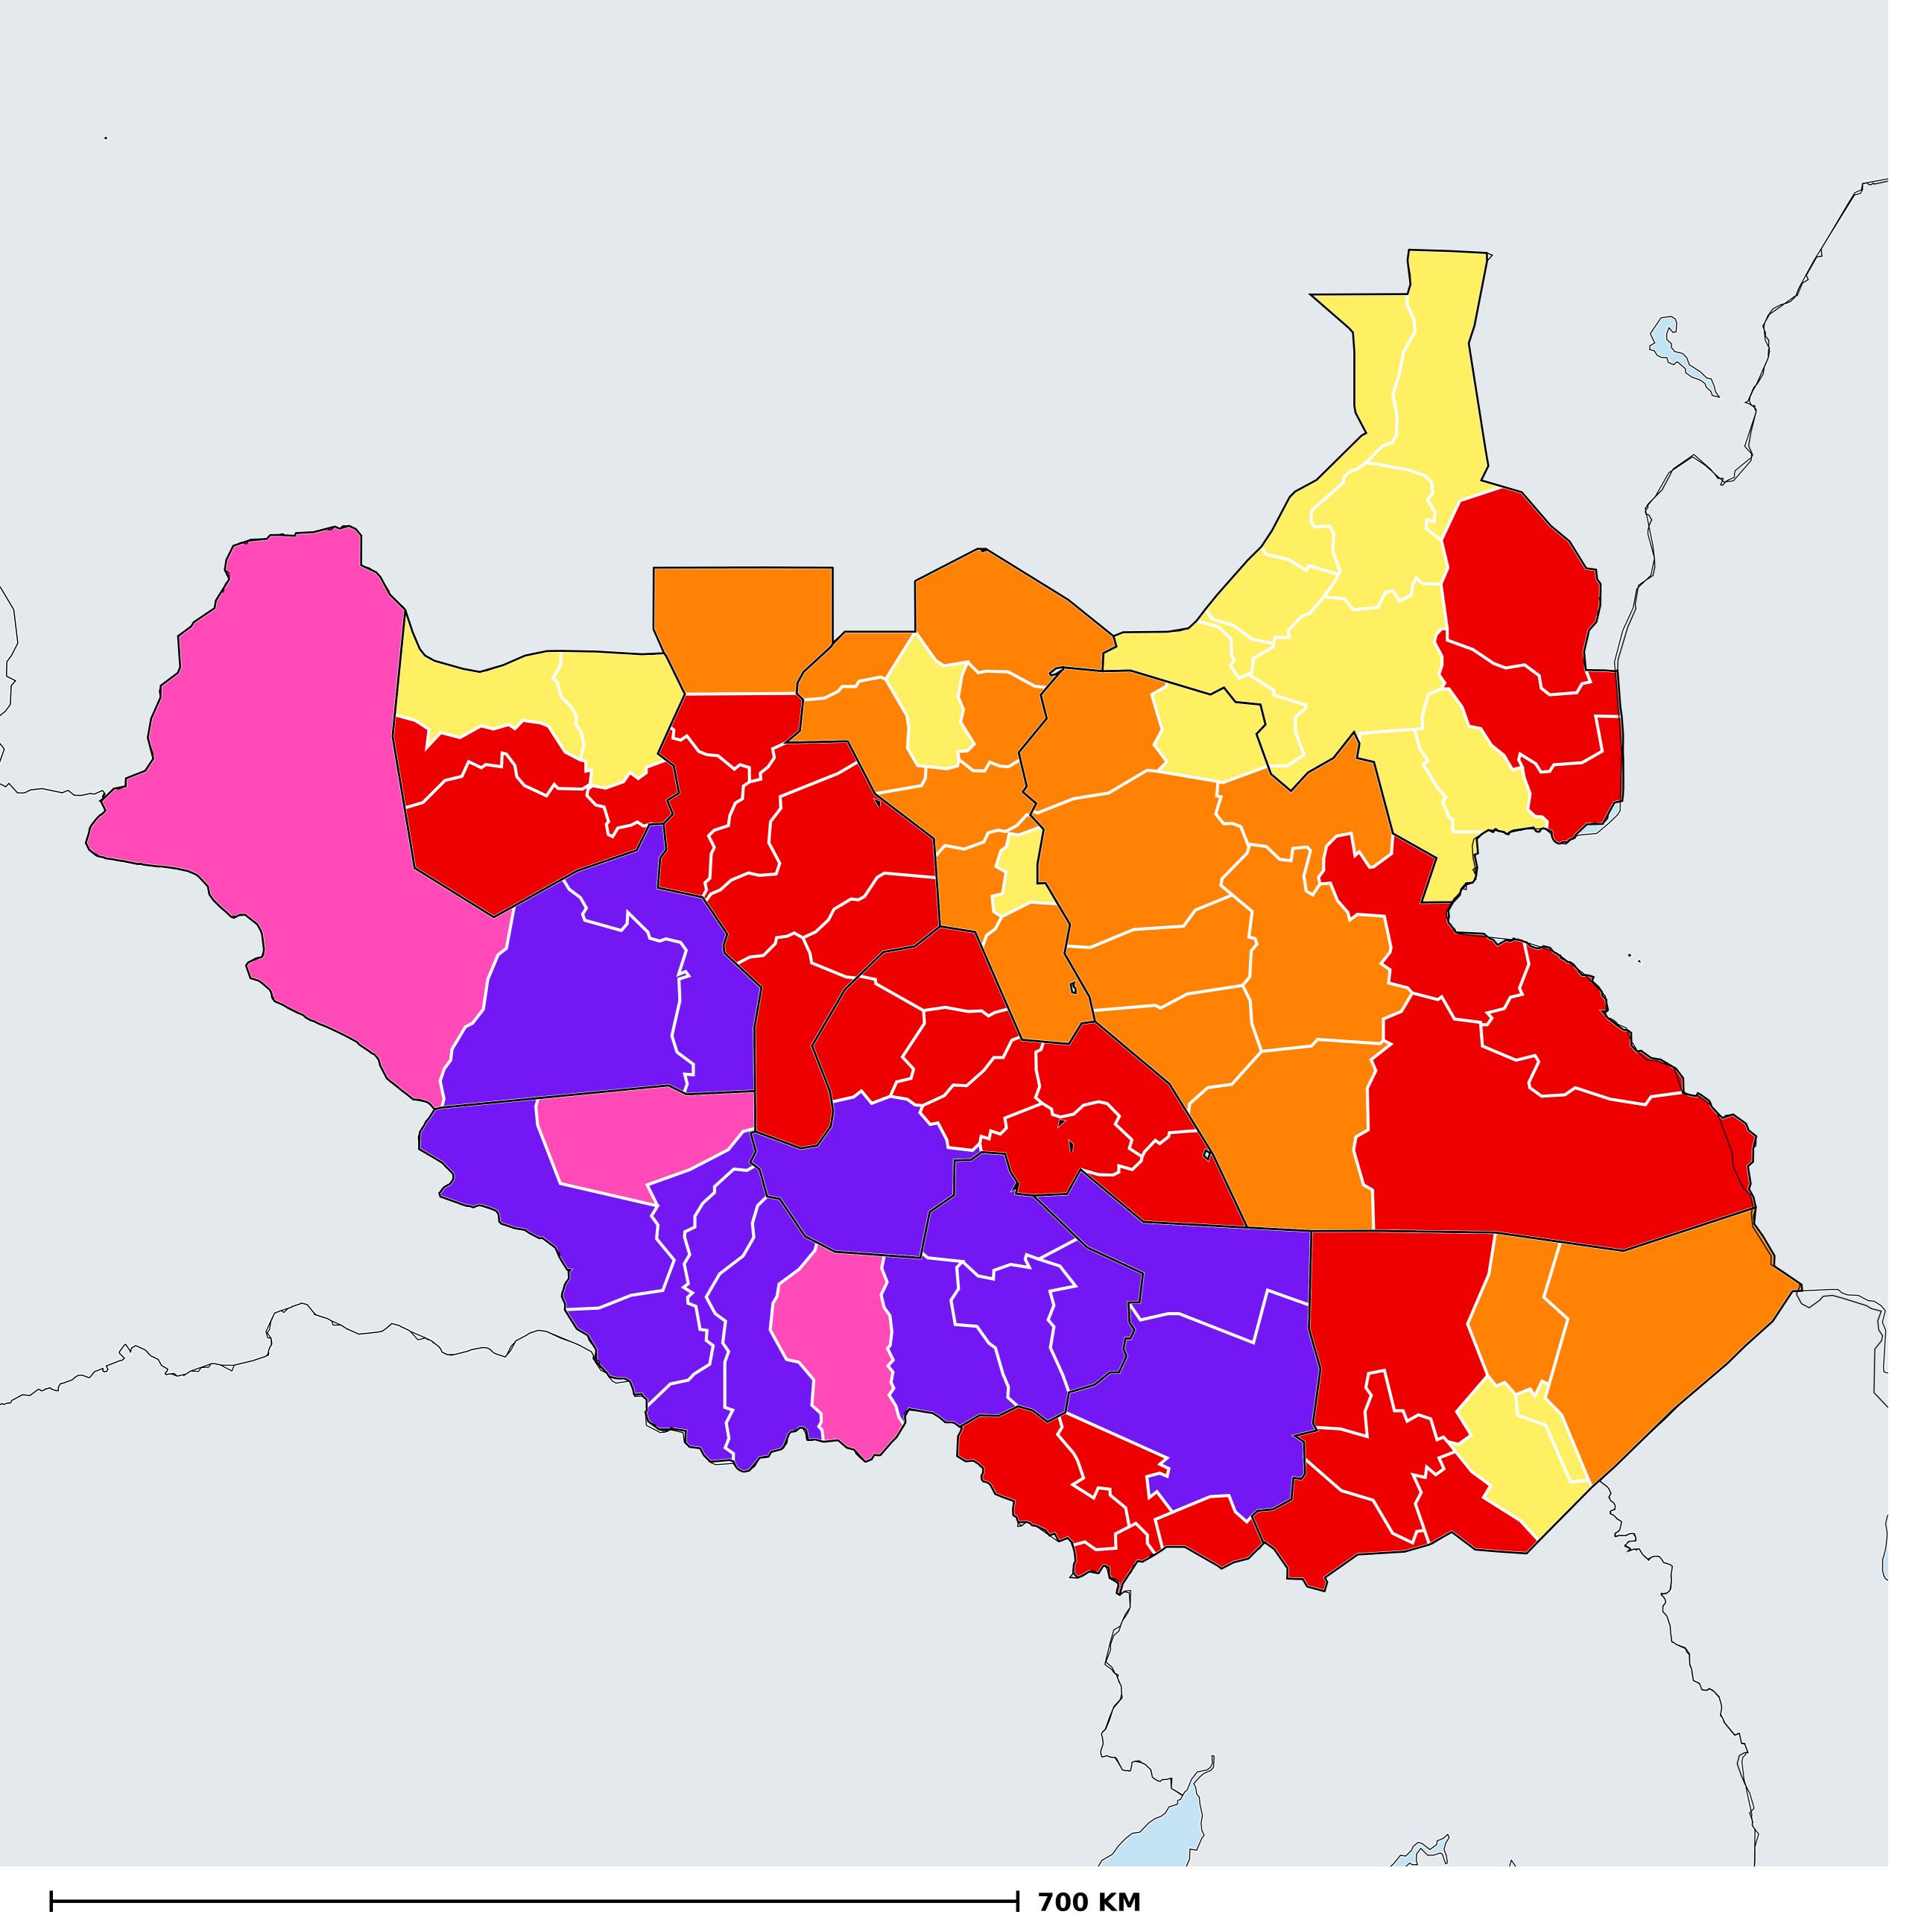

## South Sudan (2019)

## Therapeutic MDA/PC coverage of Onchocerciasis

Onchocerciasis > MDA/PC coverage > Therapeutic coverage

Unknown / consider Oncho Elimination mapping
Not suitable for Onchocerciasis
< 80% coverage
≥80% coverage
Unknown / under LF MDA

Under post-intervention surveillance
No data available

MDA not delivered - Endemic

Boundaries, names and designations used here do not imply expression of WHO opinion concerning the legal status of any country, territory or area, or of its authorities, or concerning delimitation of frontiers or boundaries. Dotted / dashed lines represent approximate border lines for which there may not yet be full agreement.