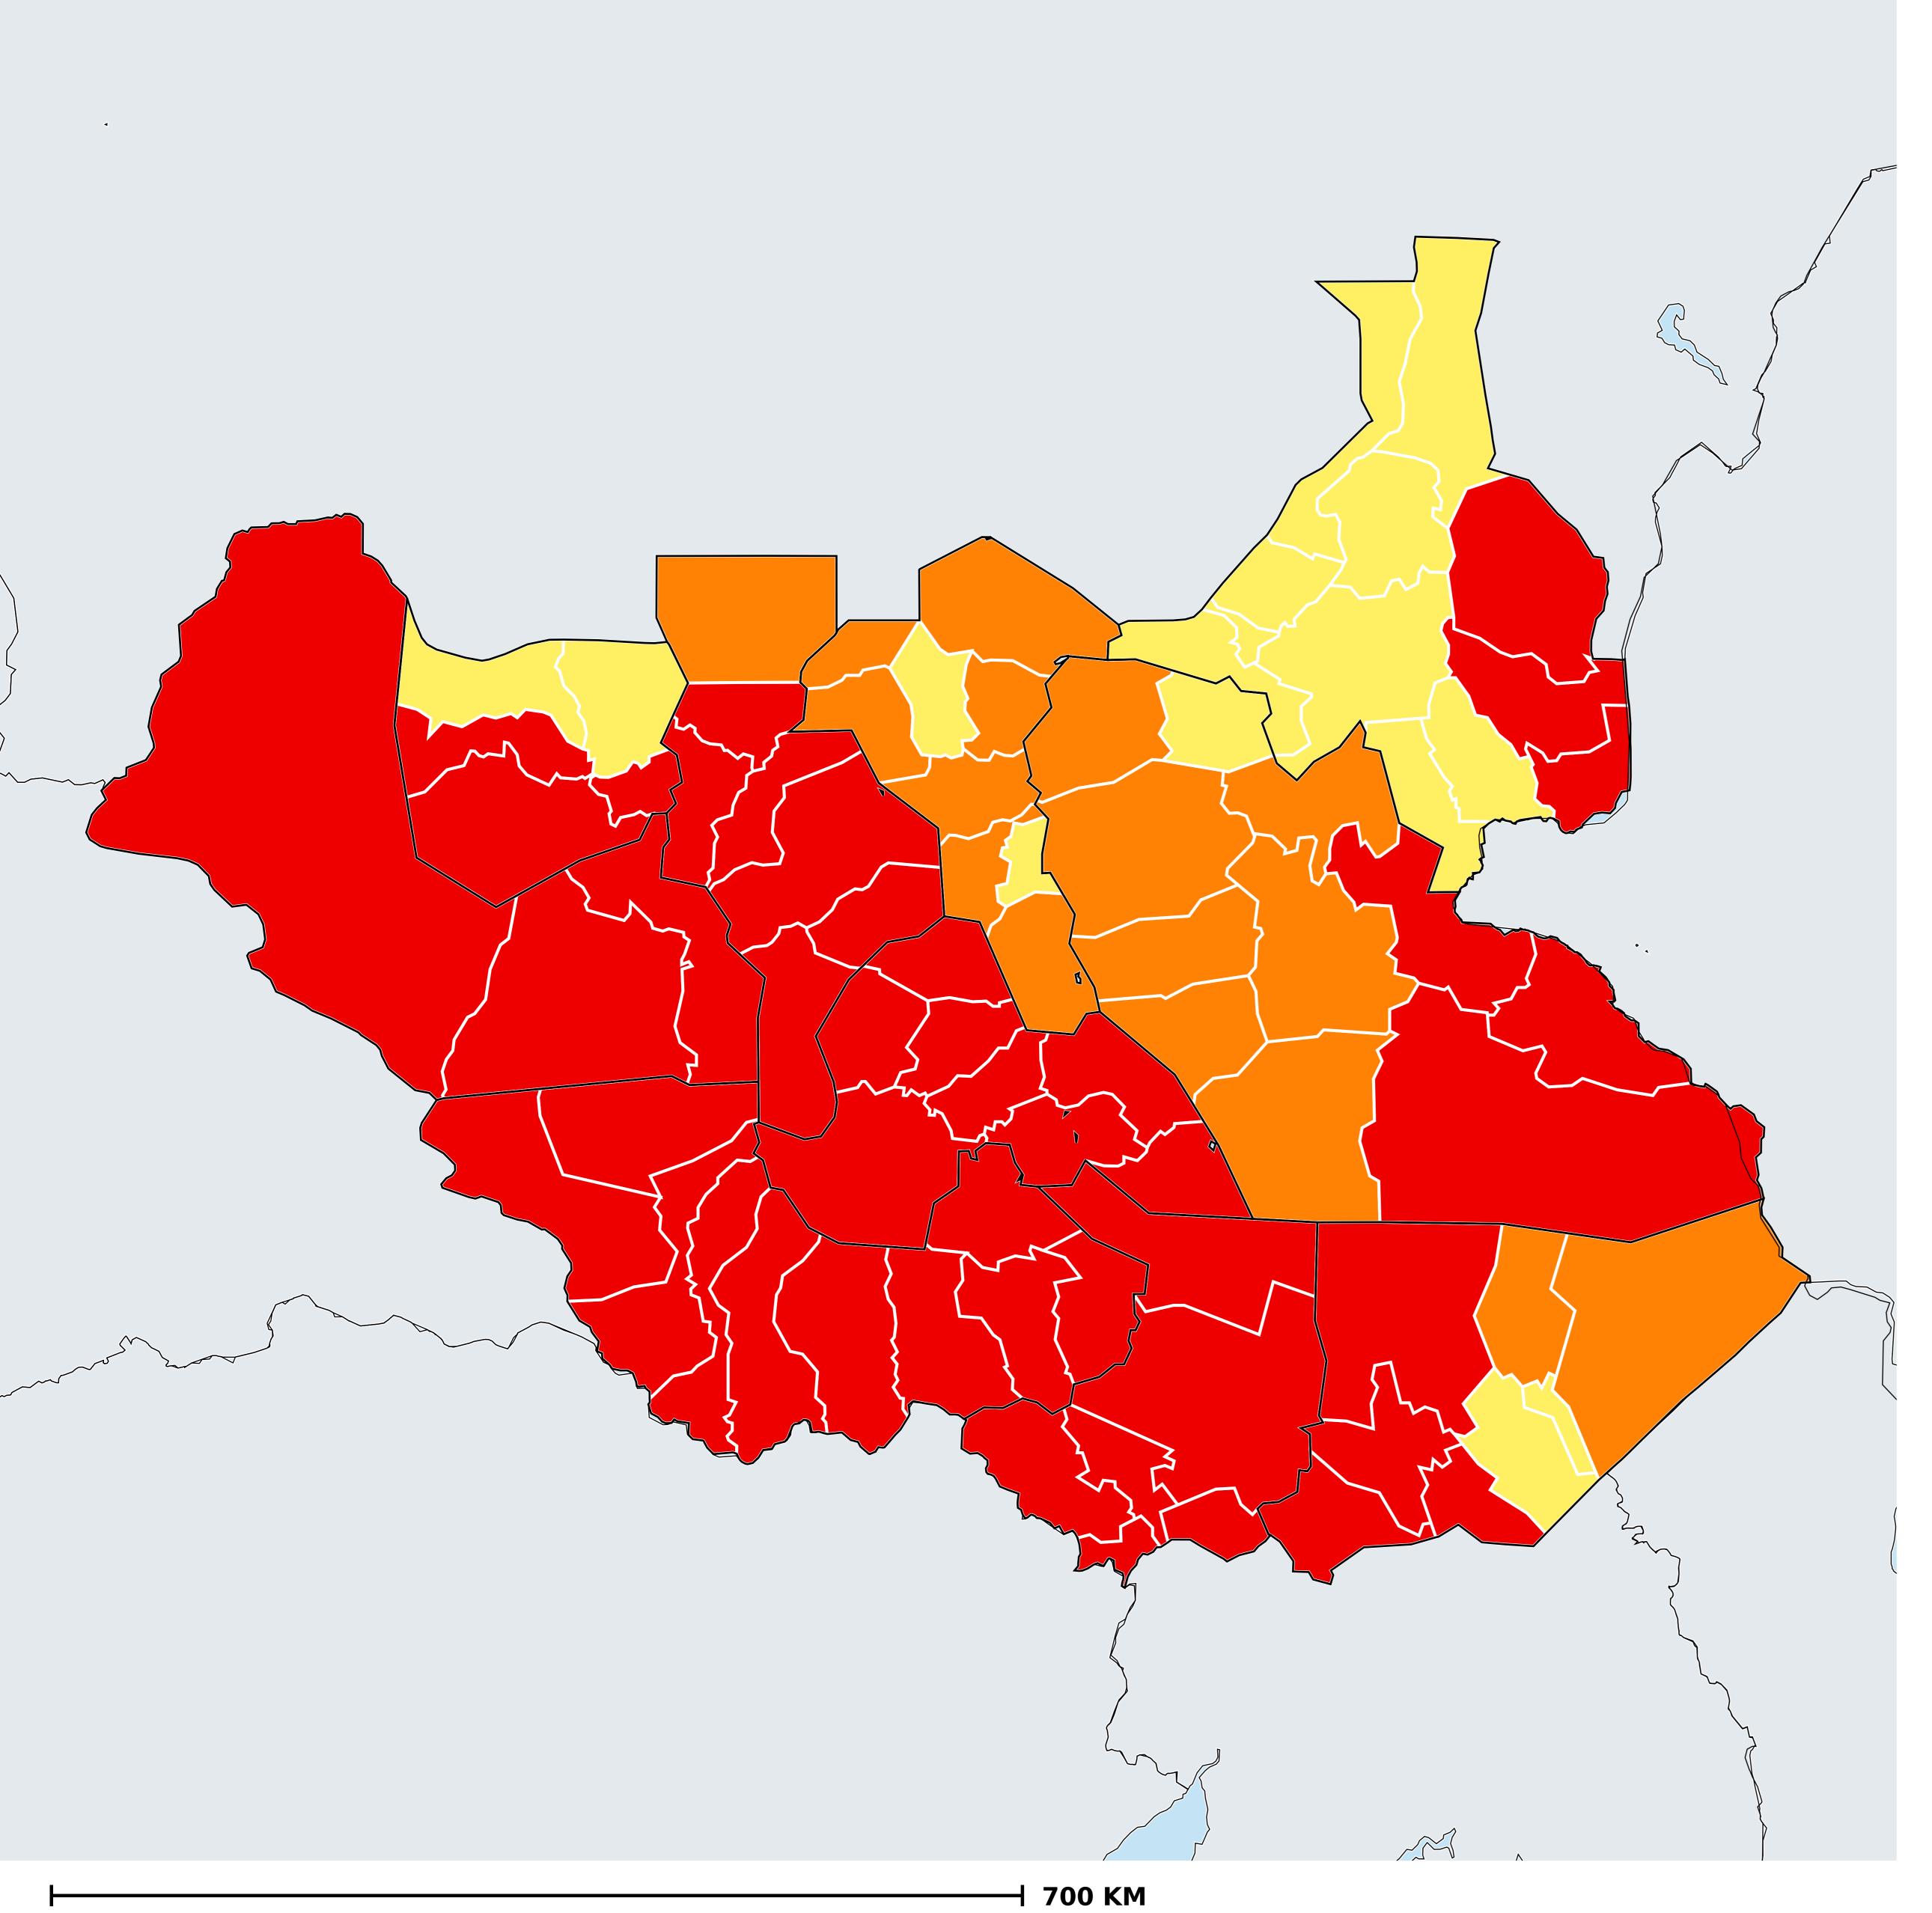

## South Sudan (2014)

## Therapeutic MDA/PC coverage of Onchocerciasis

Onchocerciasis > MDA/PC coverage > Therapeutic coverage

Unknown / consider Oncho Elimination mapping

Not suitable for Onchocerciasis

< 80% coverage

≥80% coverage

Unknown / under LF MDA

MDA not delivered - Endemic

Under post-intervention surveillance

No data available

Boundaries, names and designations used here do not imply expression of WHO opinion concerning the legal status of any country, territory or area, or of its authorities, or concerning delimitation of frontiers or boundaries. Dotted / dashed lines represent approximate border lines for which there may not yet be full agreement.