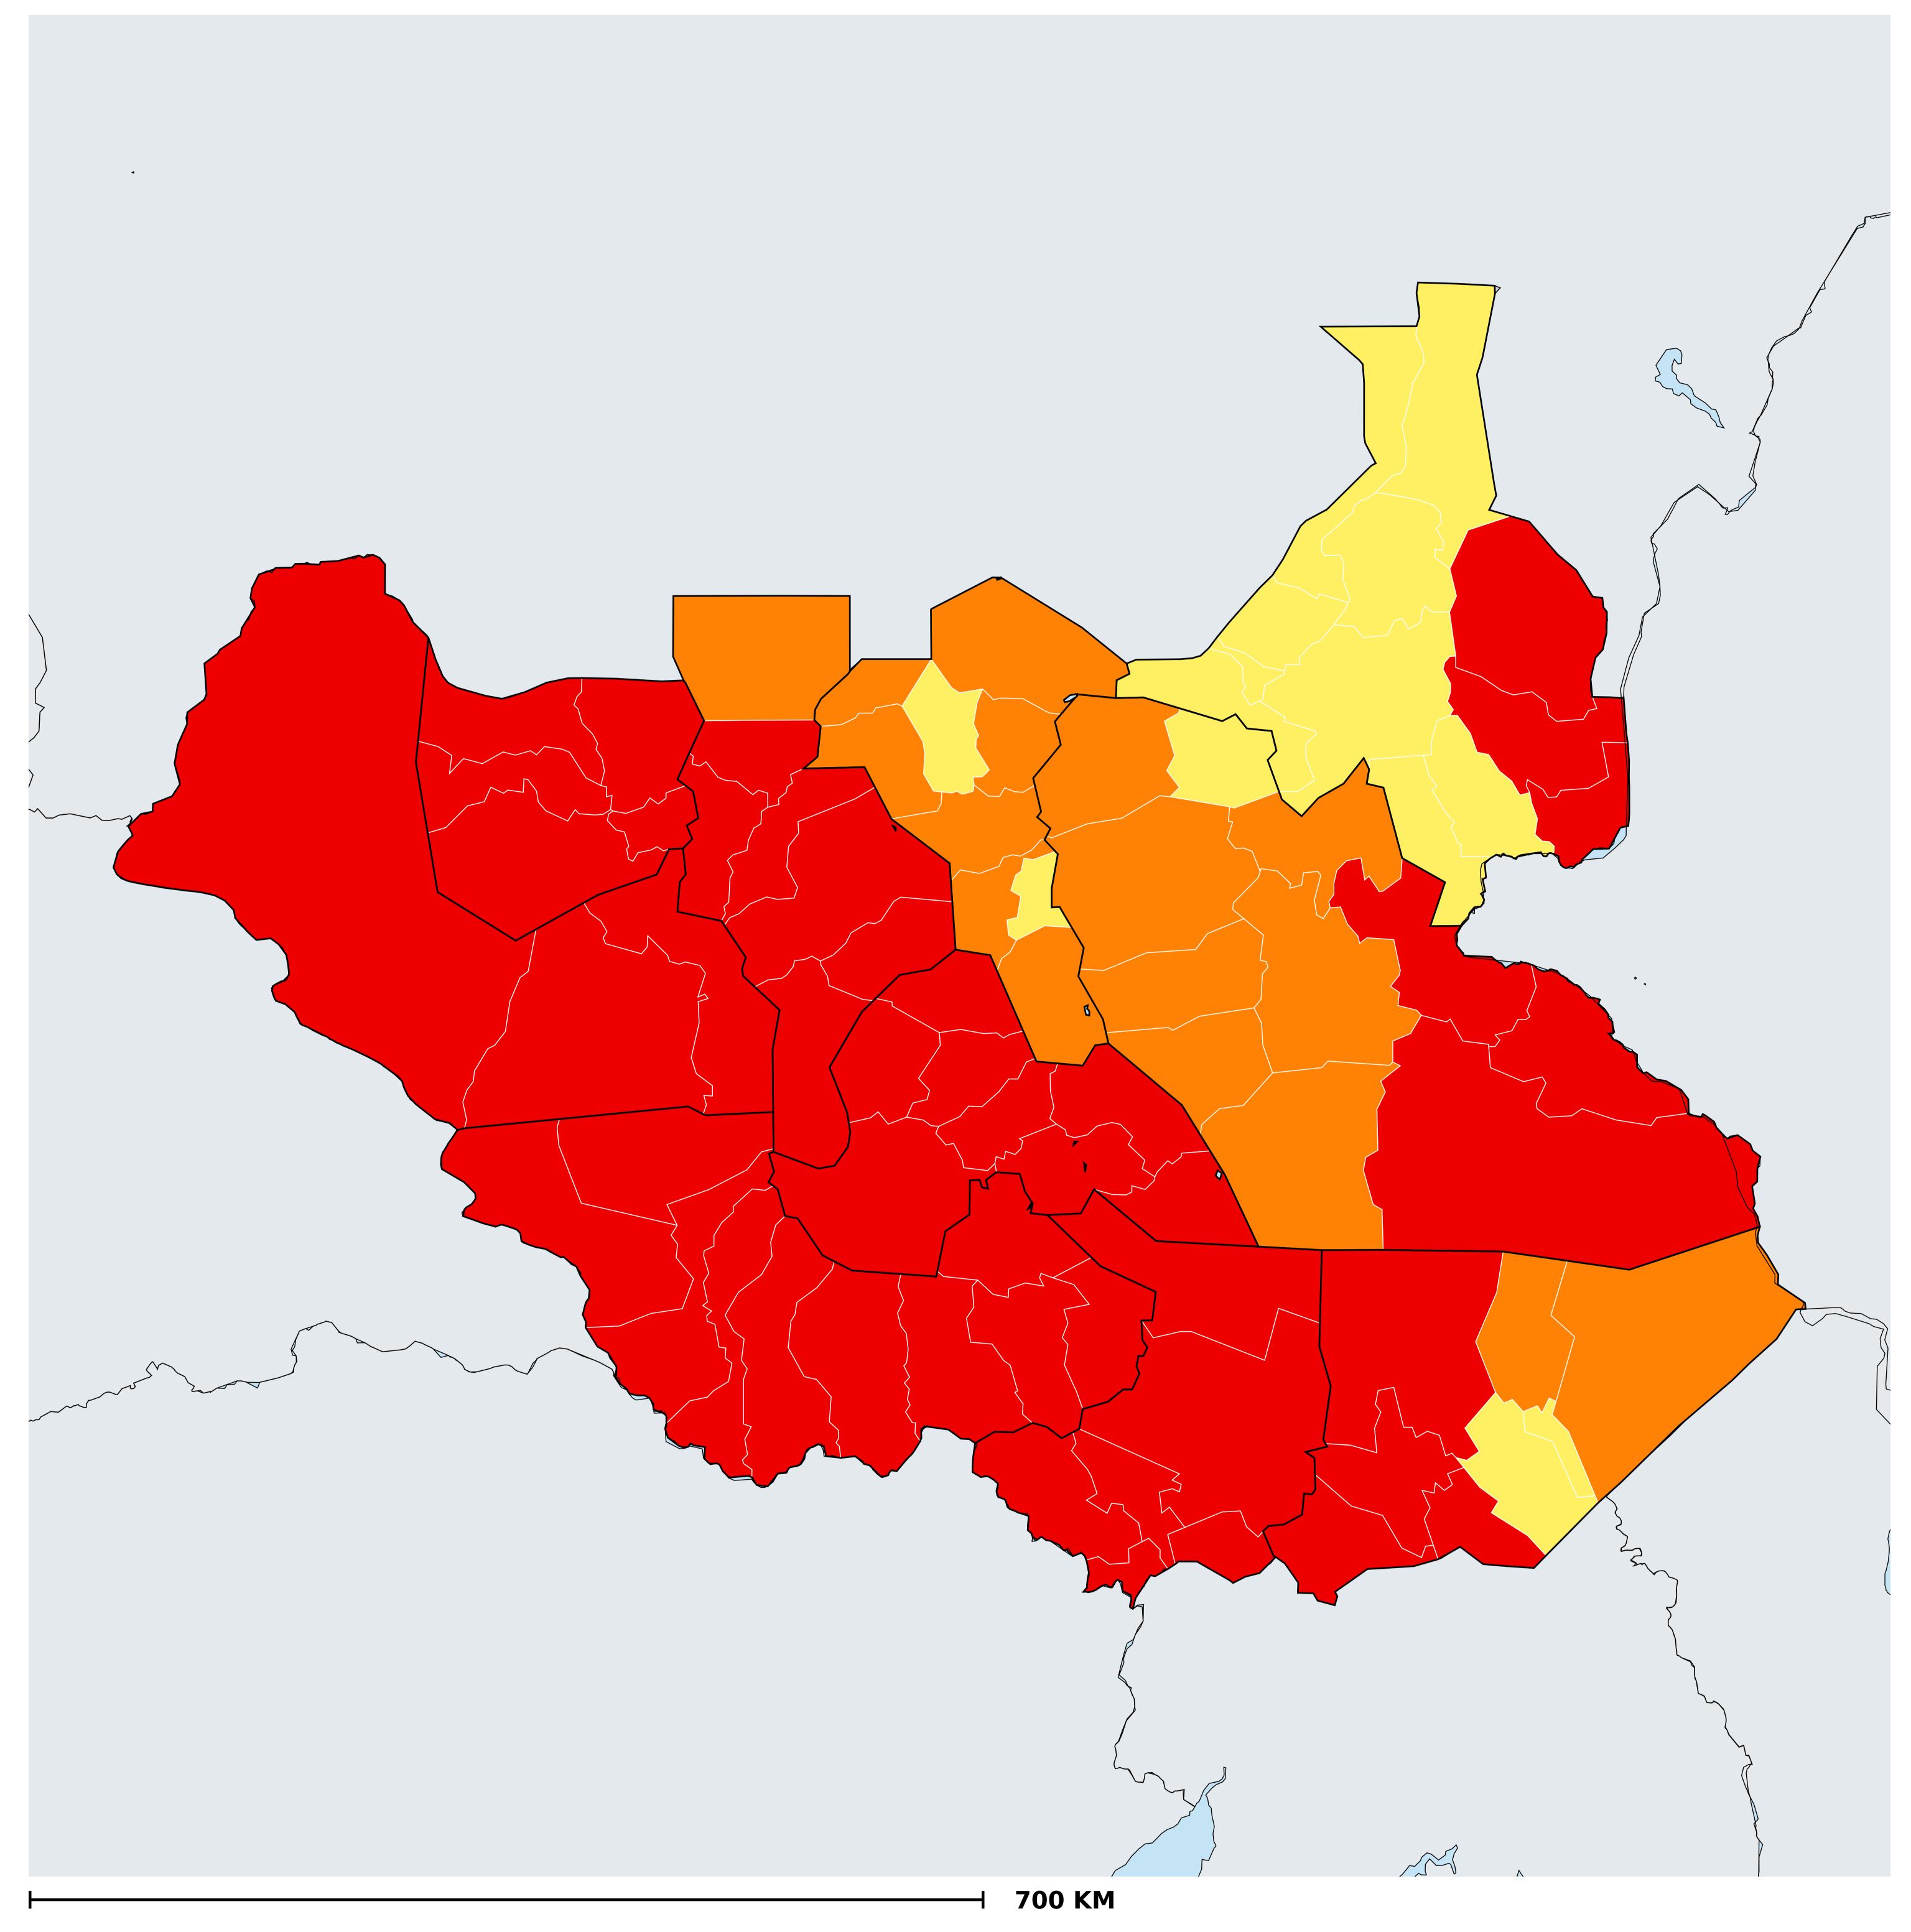

## South Sudan (2022)

## Status of Onchocerciasis Elimination

Boundaries, names and designations used here do not imply expression of WHO opinion concerning the legal status of any country, territory or area, or of its authorities, or concerning delimitation of frontiers or boundaries. Dotted / dashed lines represent approximate border lines for which there may not yet be full agreement.

## Onchocerciasis > Endemicity

Not suitable for Onchocerciasis

Endemic (requiring MDA)

Endemic (pending IA)

Unknown (under LF MDA)

Under post-intervention surveillance

Unknown (consider Oncho Elimination Mapping)