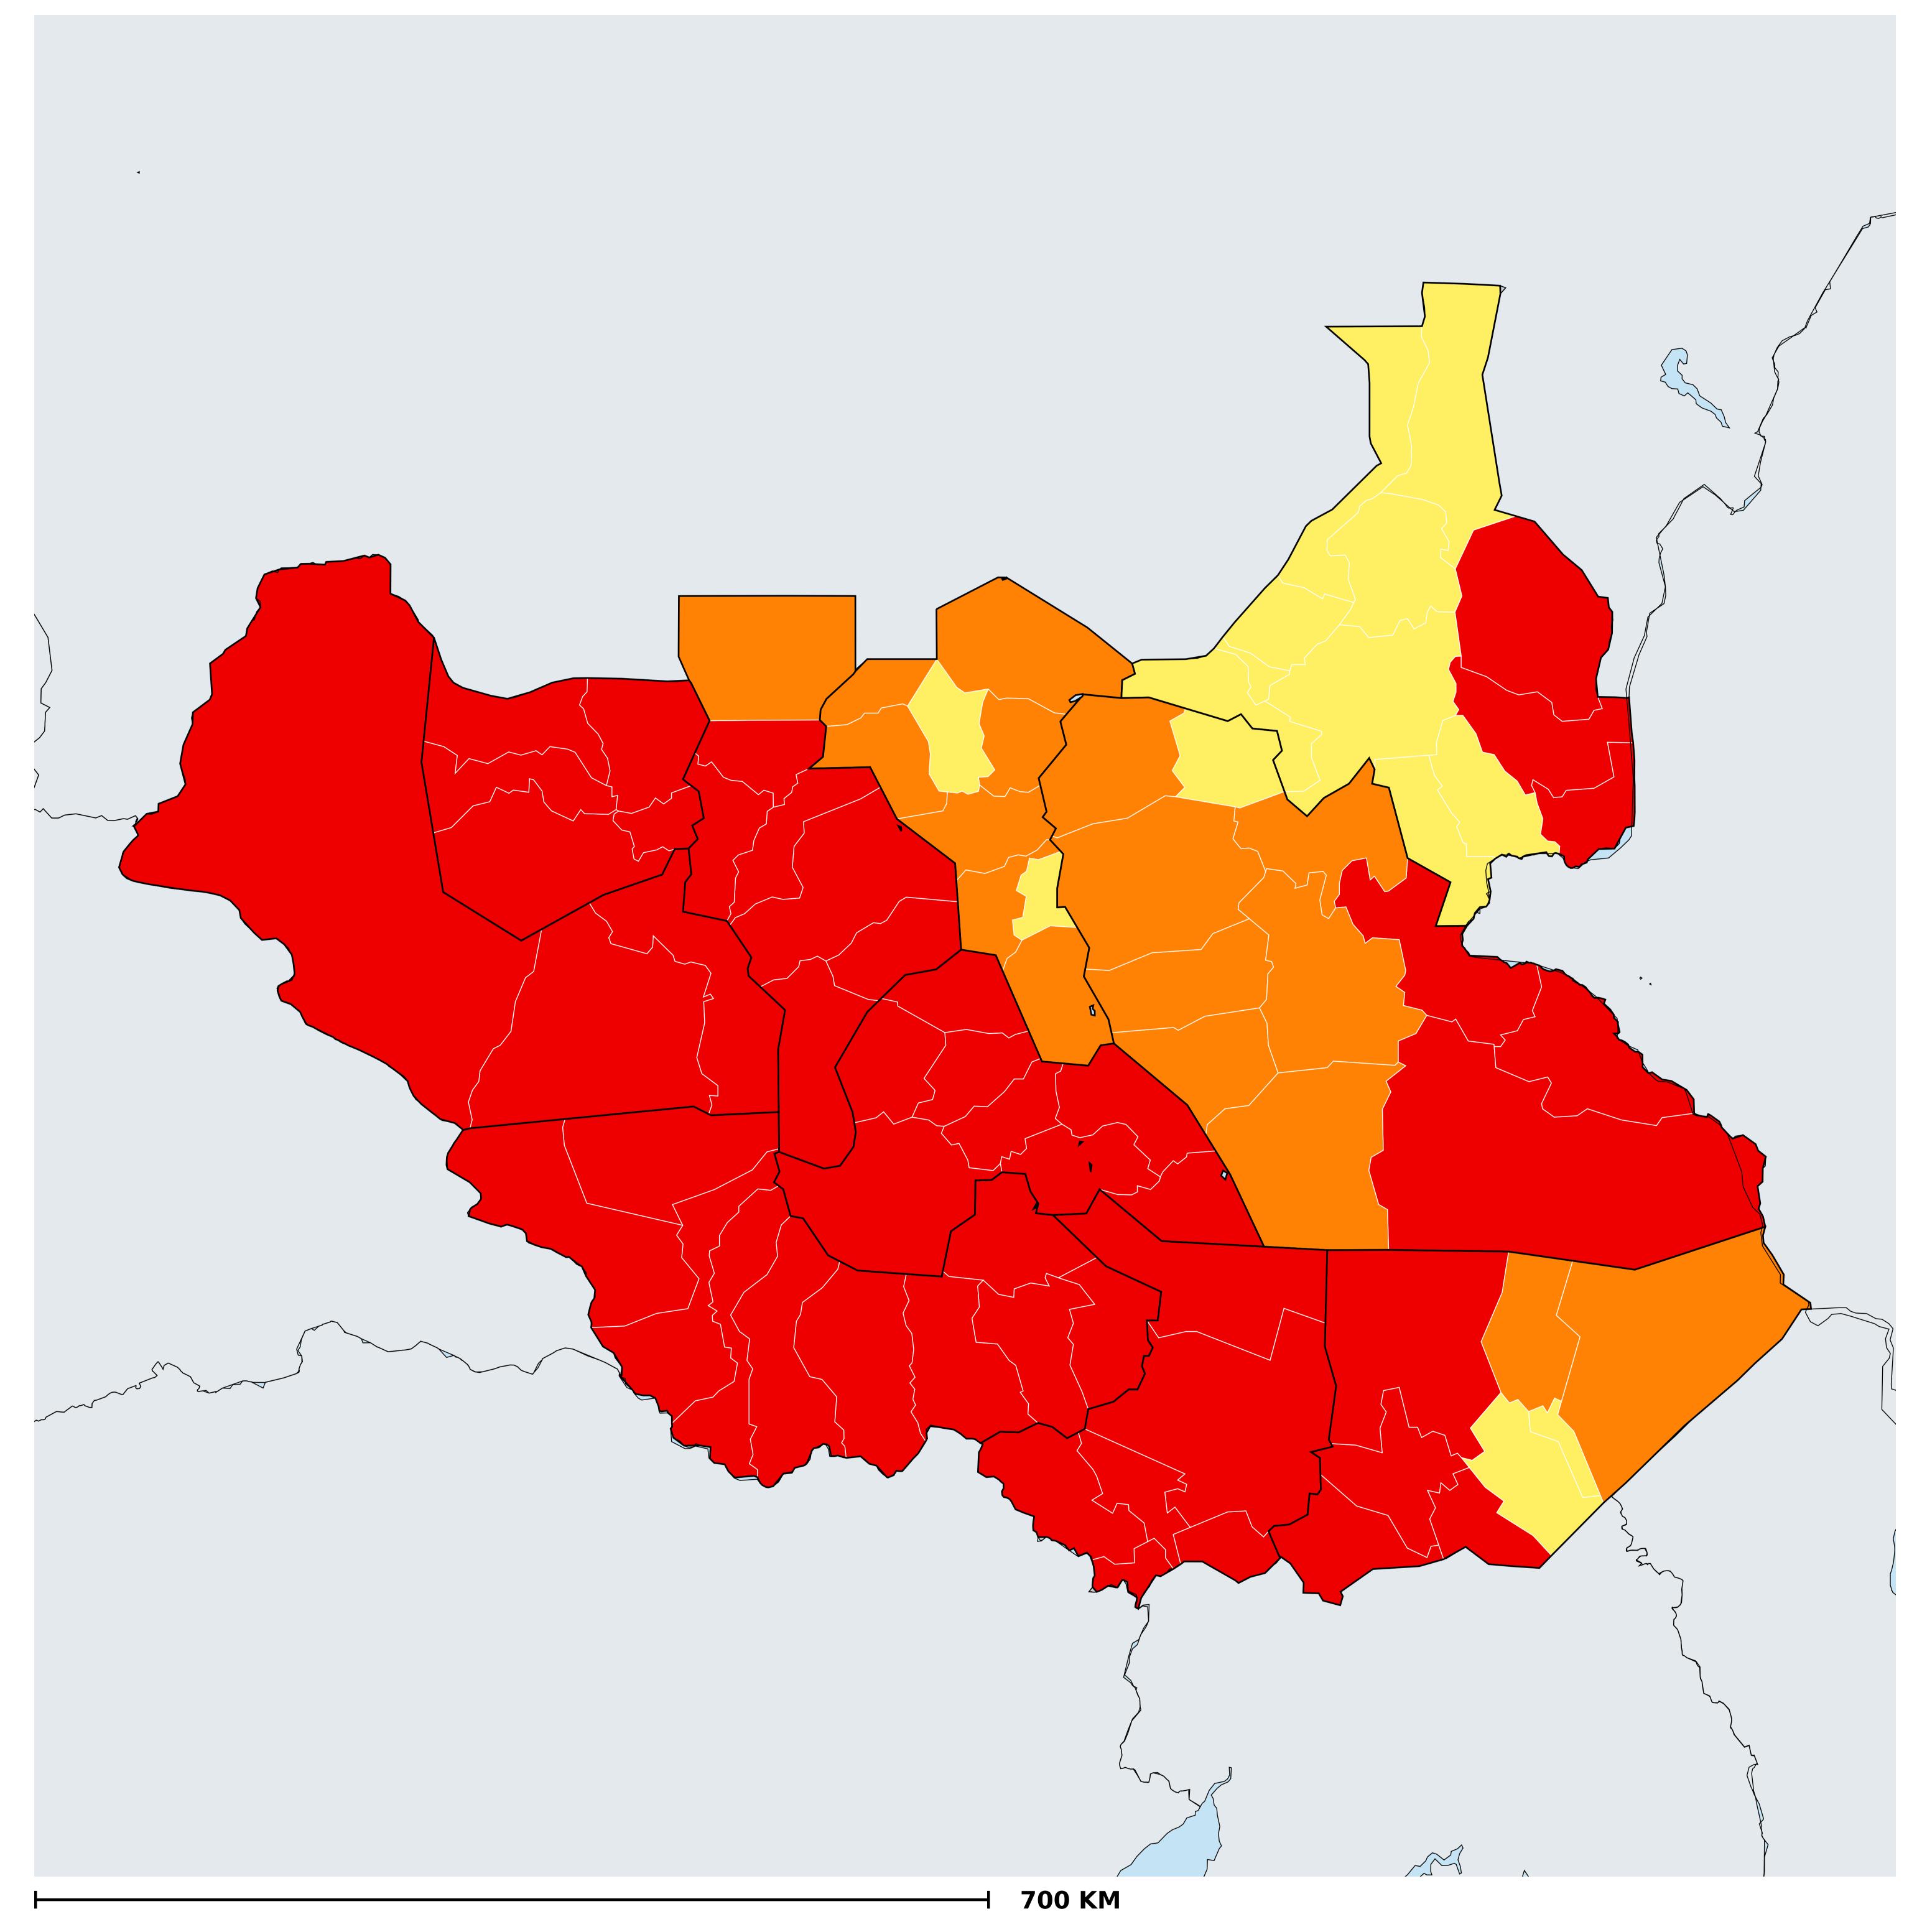

## South Sudan (2020)

## Status of Onchocerciasis Elimination

Boundaries, names and designations used here do not imply expression of WHO opinion concerning the legal status of any country, territory or area, or of its authorities, or concerning delimitation of frontiers or boundaries. Dotted / dashed lines represent approximate border lines for which there may not yet be full agreement.

## Onchocerciasis > Endemicity

Not suitable for Onchocerciasis

Endemic (requiring MDA)

Unknown (under LF MDA)

Under post-intervention surveillance

Unknown (consider Oncho Elimination Mapping)

No data available