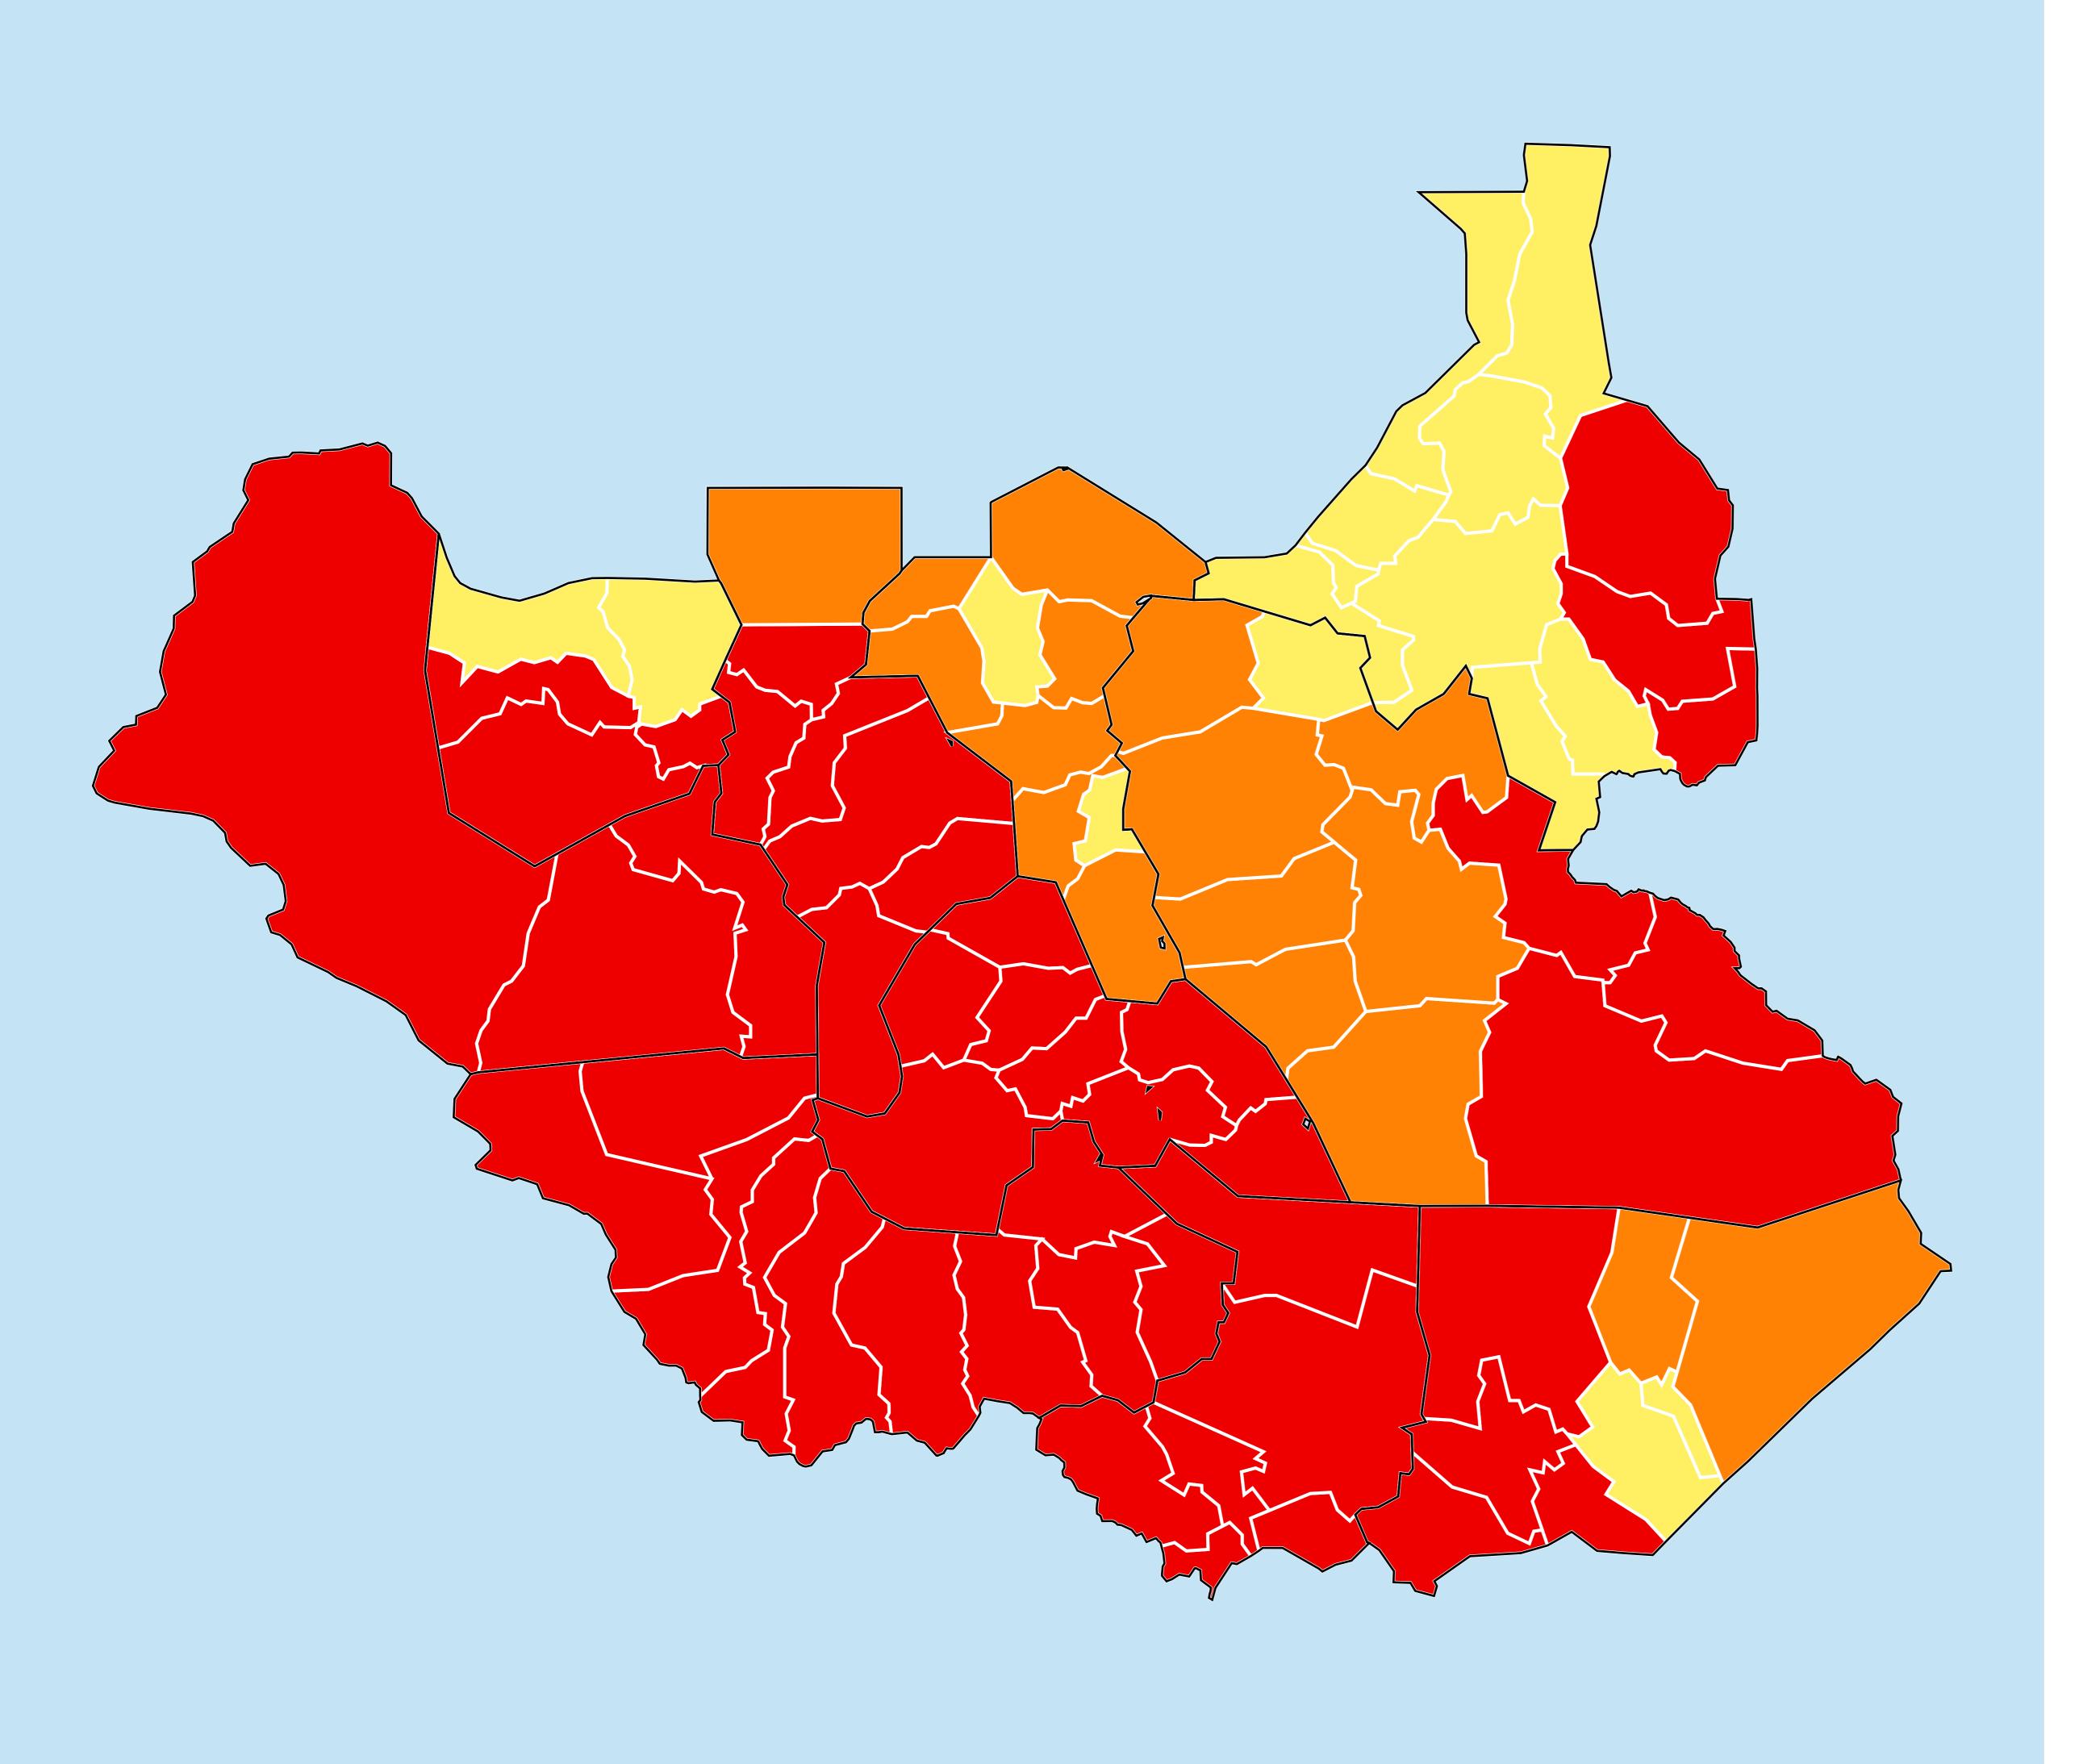

## South Sudan (2018)

## Status of Onchocerciasis Elimination

## Onchocerciasis > Endemicity

Boundaries, names and designations used here do not imply expression of WHO opinion concerning the legal status of any country, territory or area, or of its authorities, or concerning delimitation of frontiers or boundaries. Dotted / dashed lines represent approximate border lines for which there may not yet be full agreement.

## **Data Source:**

Data provided by health ministries to ESPEN through WHO reporting processes. All reasonable precautions have been taken to verify this information

Copyright 2023 WHO. All rights reserved. Generated 19 September 2023