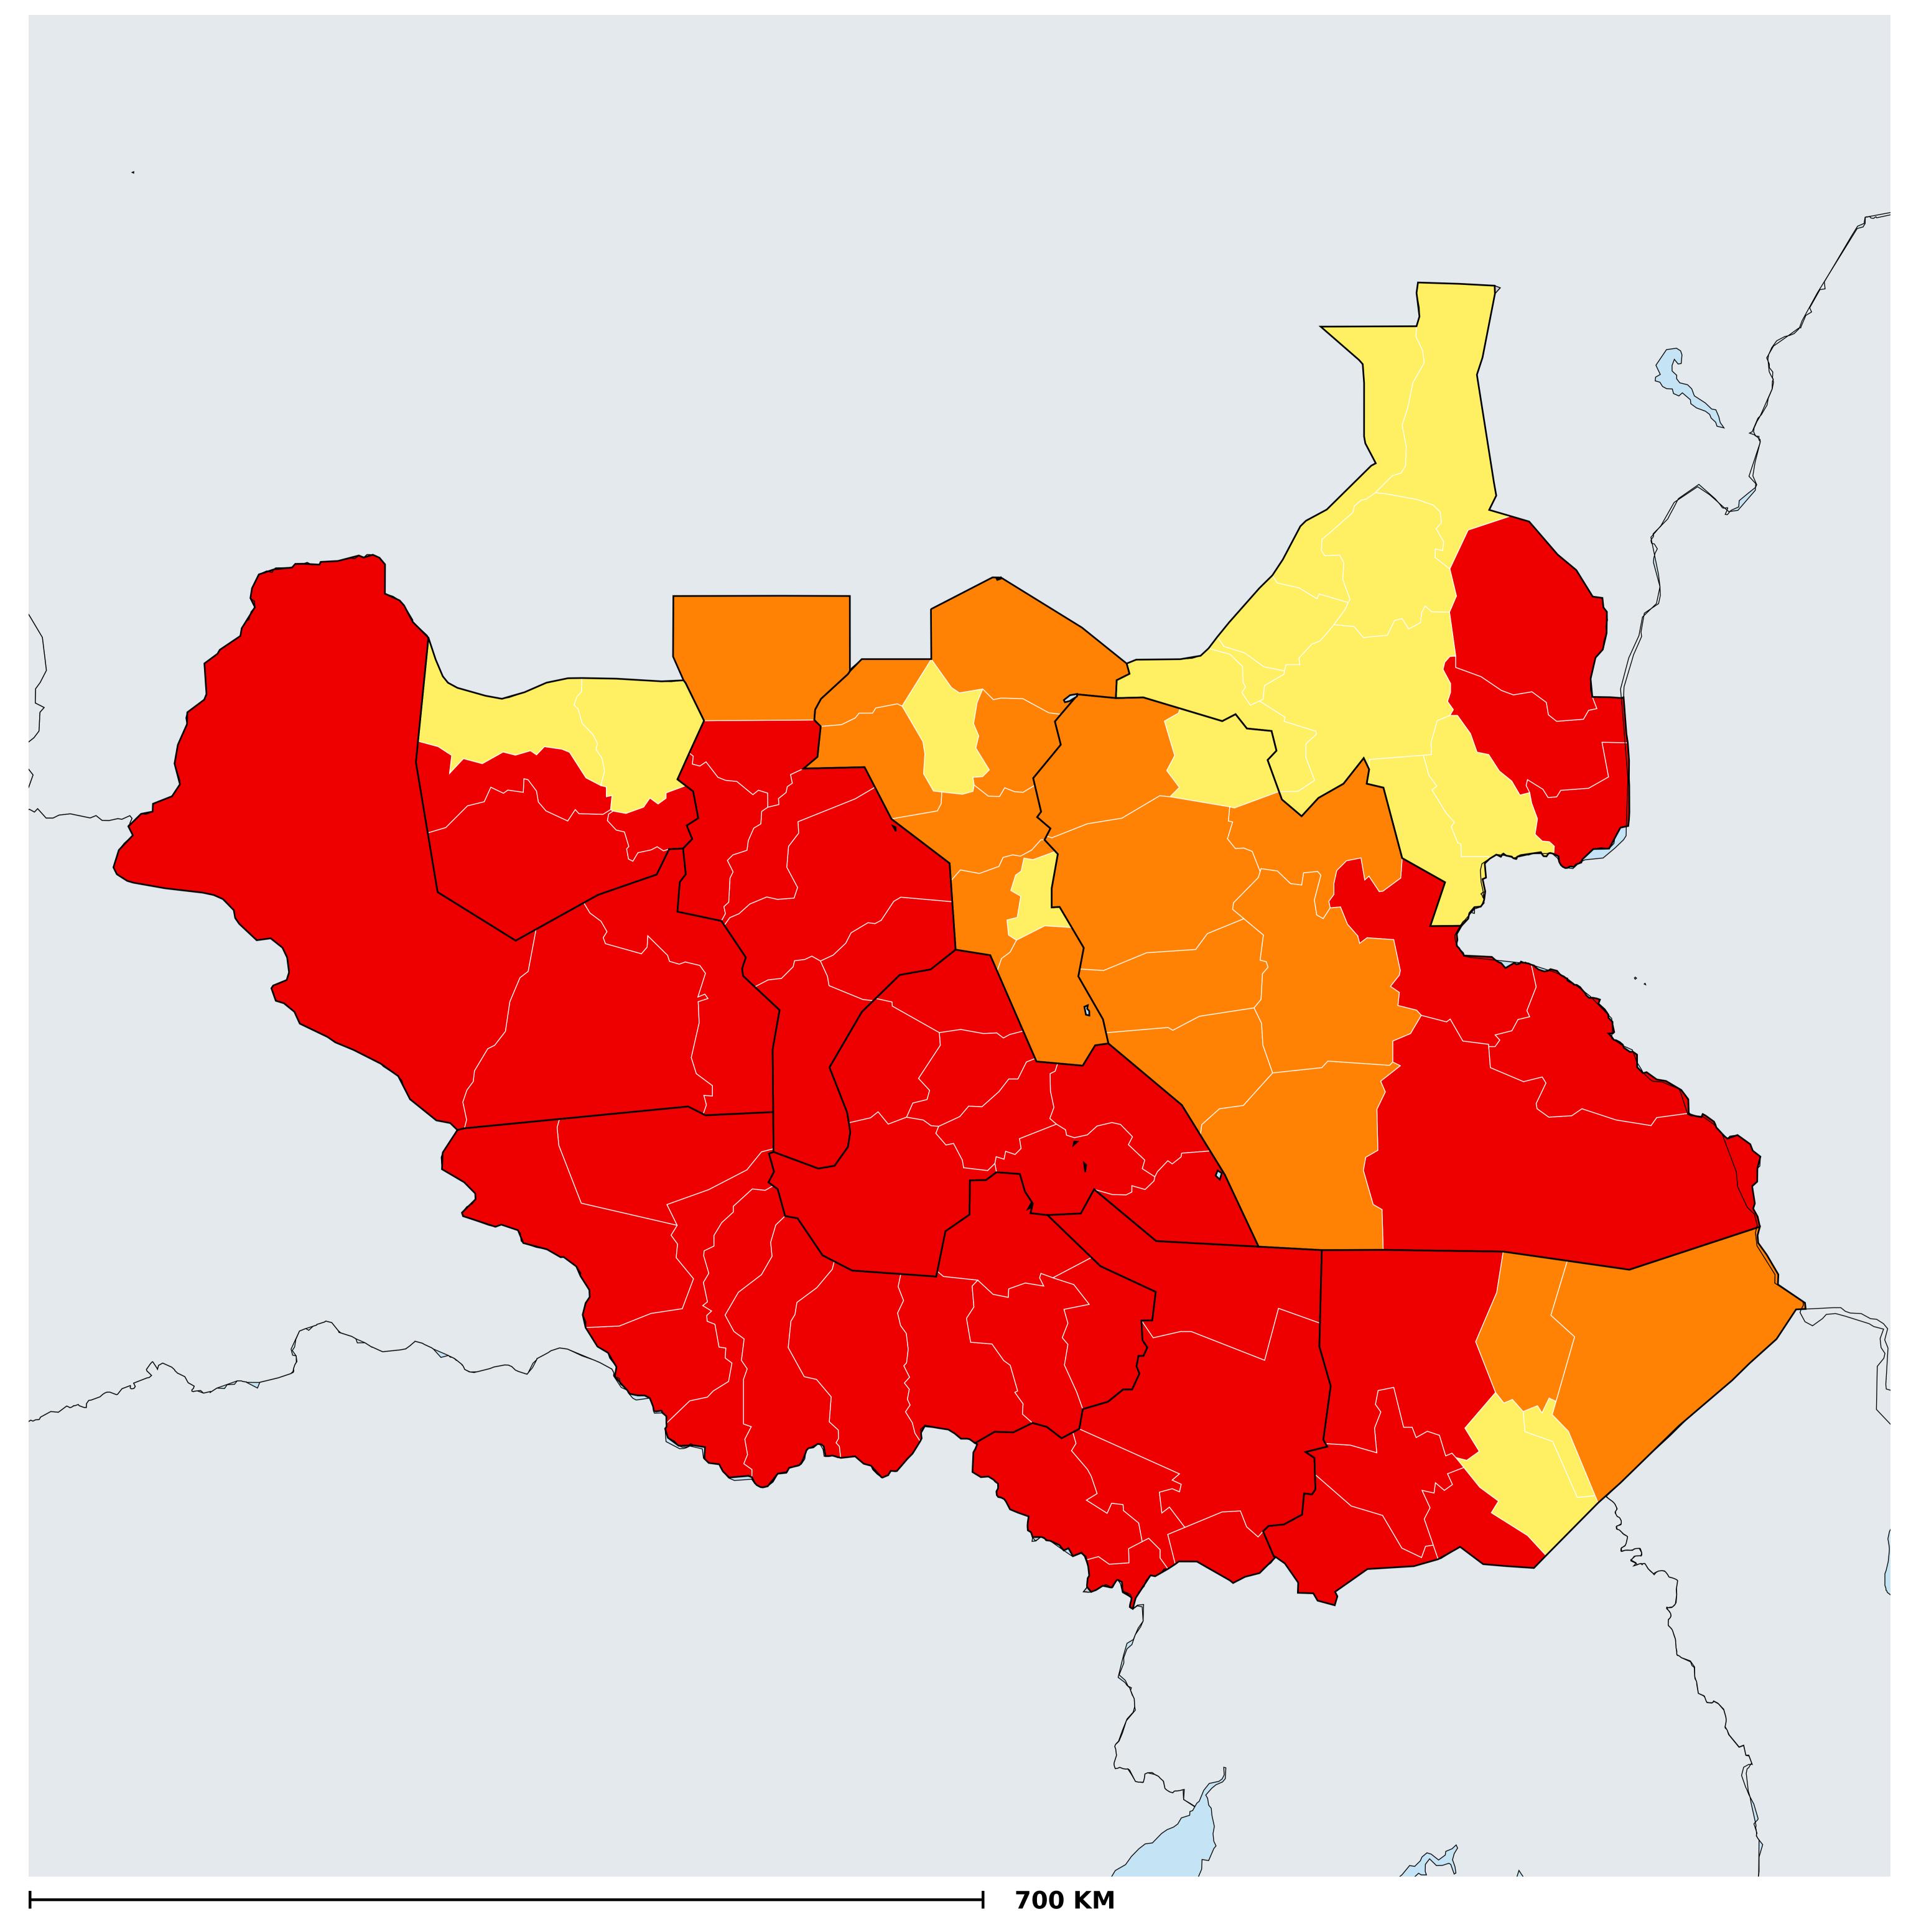

## South Sudan (2017)

## Status of Onchocerciasis Elimination

Boundaries, names and designations used here do not imply expression of WHO opinion concerning the legal status of any country, territory or area, or of its authorities, or concerning delimitation of frontiers or boundaries. Dotted / dashed lines represent approximate border lines for which there may not yet be full agreement.

## Onchocerciasis > Endemicity

Not suitable for Onchocerciasis

Endemic (requiring MDA)

Unknown (under LF MDA)

Under post-intervention surveillance

Unknown (consider Oncho Elimination Mapping)

No data available