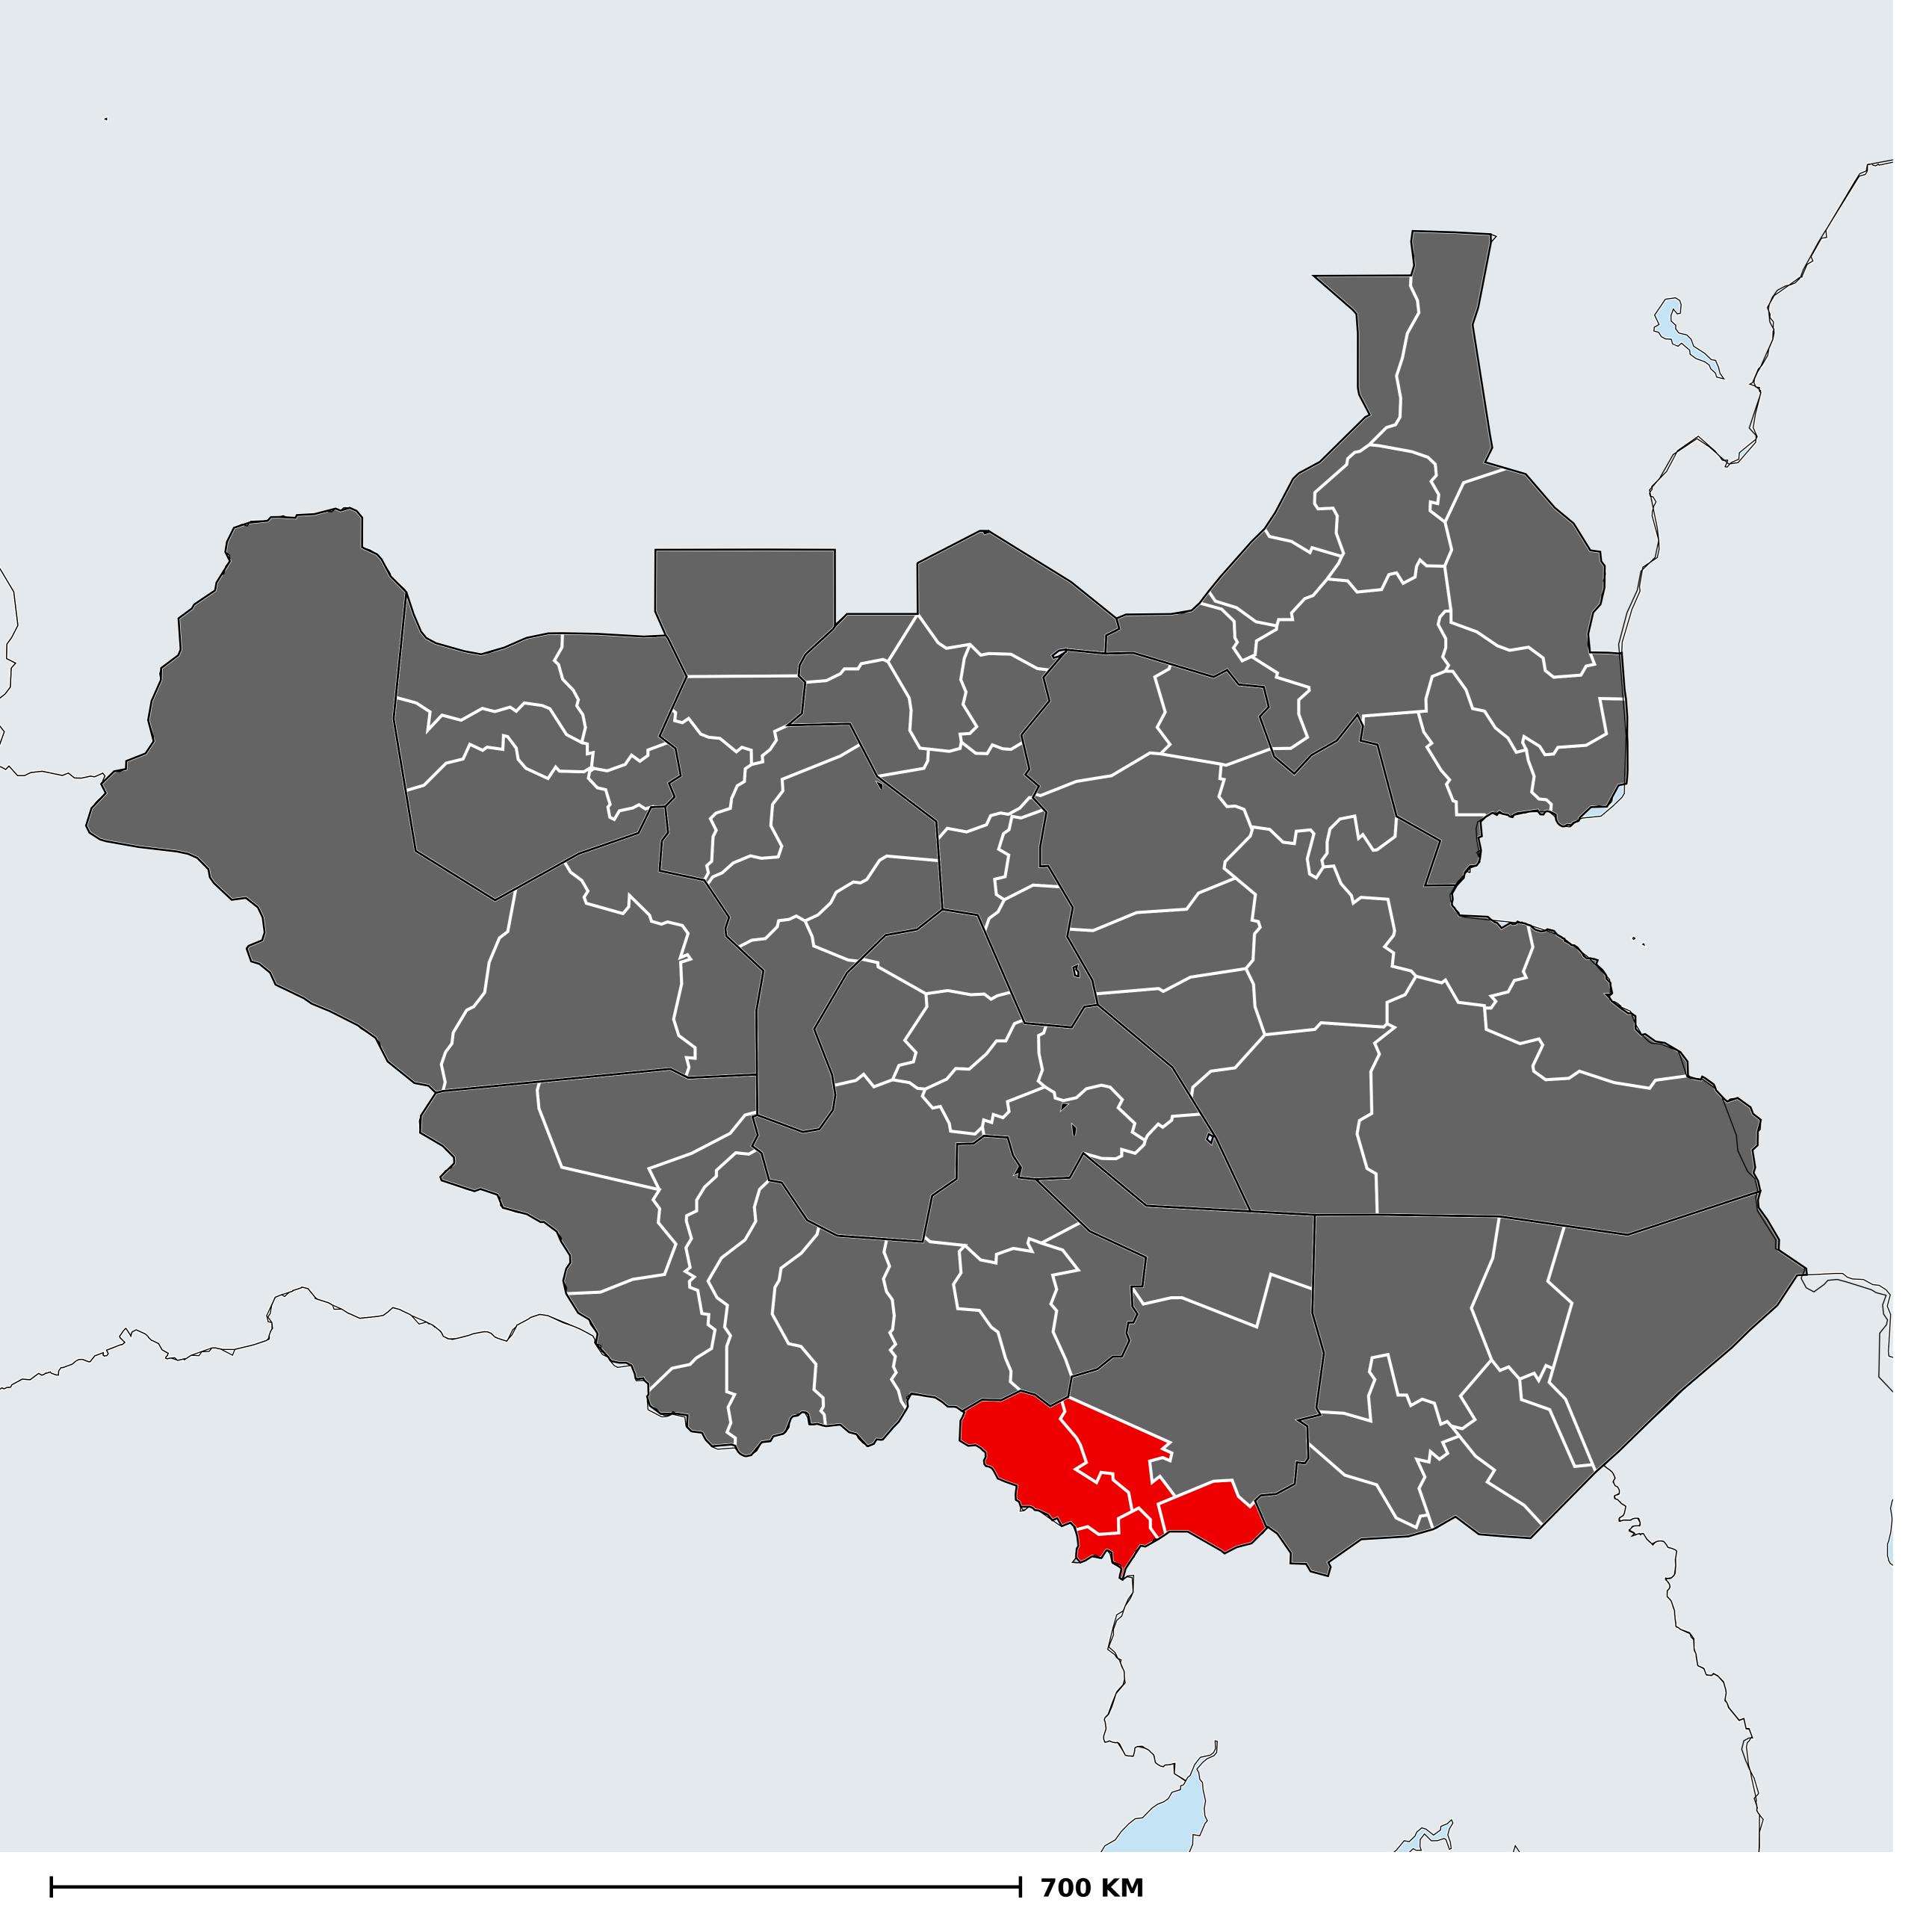

## South Sudan (2016)

## Status of Onchocerciasis Elimination

## Onchocerciasis > Endemicity

Not suitable for Onchocerciasis

Endemic (requiring MDA)

Unknown (under LF MDA)

Under post-intervention surveillance

Unknown (consider Oncho Elimination Mapping)

No data available

Boundaries, names and designations used here do not imply expression of WHO opinion concerning the legal status of any country, territory or area, or of its authorities, or concerning delimitation of frontiers or boundaries. Dotted / dashed lines represent approximate border lines for which there may not yet be full agreement.

## **Data Source:**

Data provided by health ministries to ESPEN through WHO reporting processes. All reasonable precautions have been taken to verify this information

Copyright 2023 WHO. All rights reserved. Generated 19 September 2023