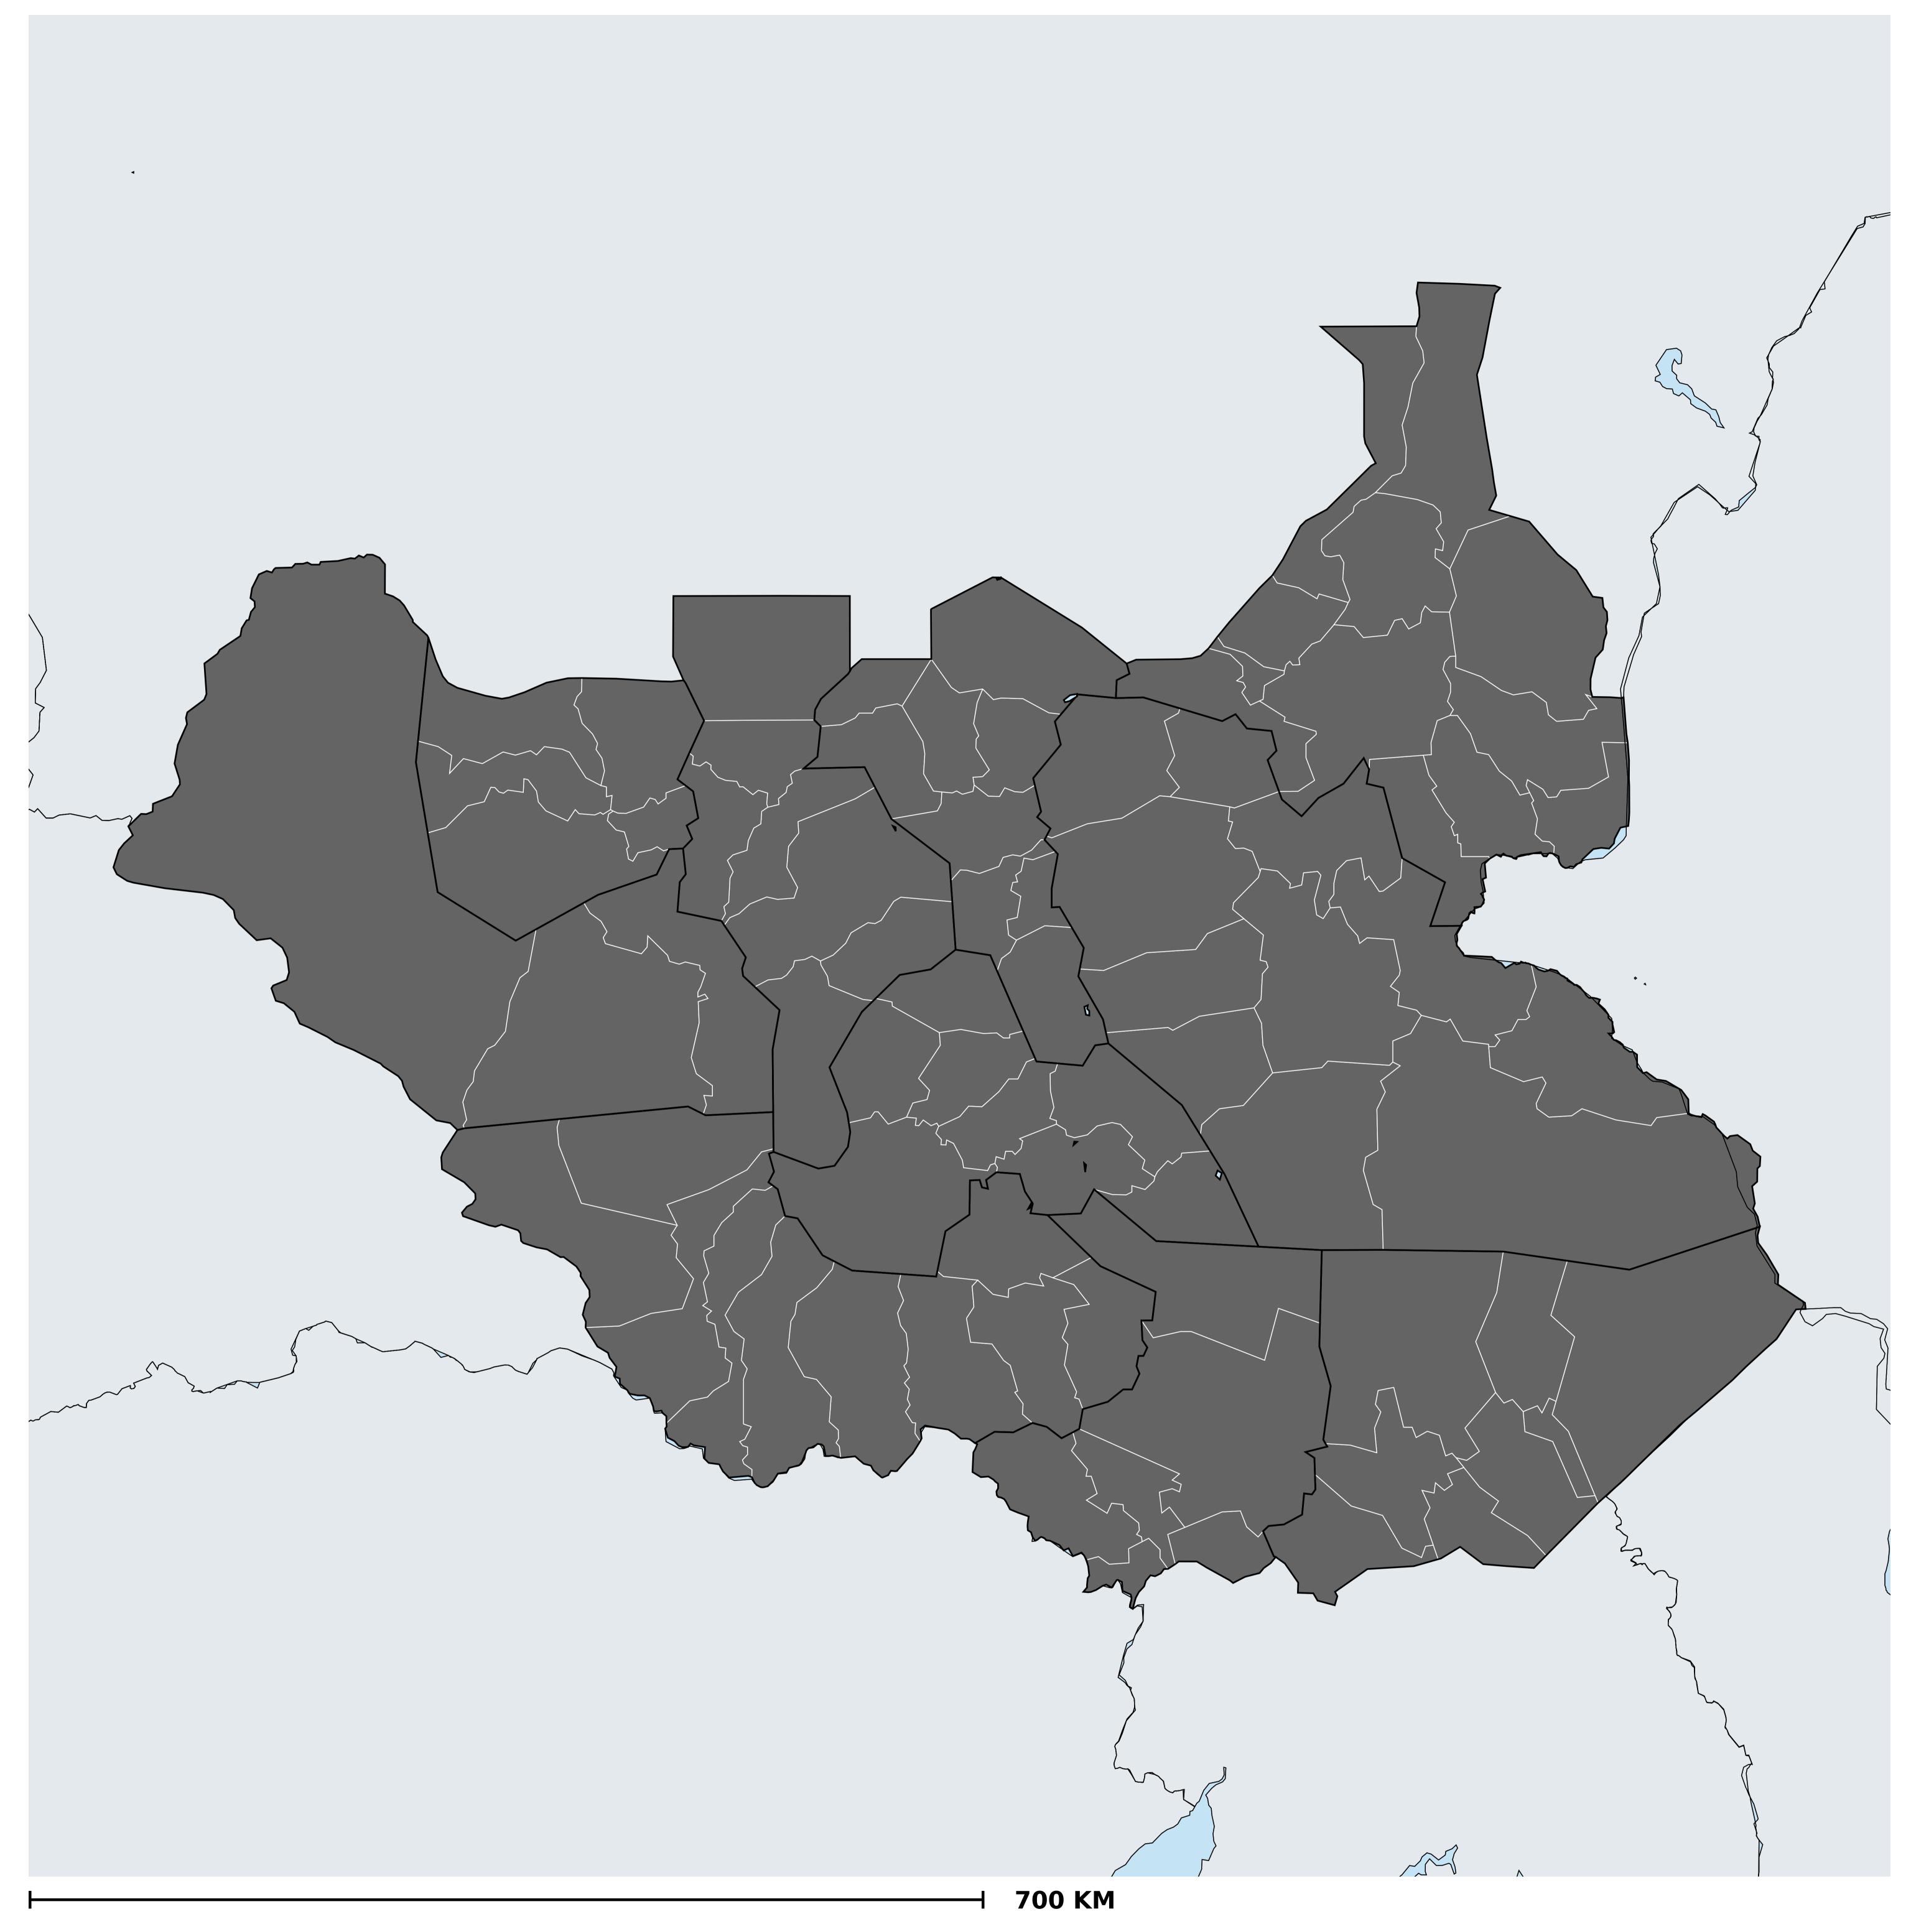

## Status of Onchocerciasis Elimination

Boundaries, names and designations used here do not imply expression of WHO opinion concerning the legal status of any country, territory or area, or of its authorities, or concerning delimitation of frontiers or boundaries. Dotted / dashed lines represent approximate border lines for which there may not yet be full agreement.

## Onchocerciasis > Endemicity

Not suitable for Onchocerciasis

Endemic (requiring MDA)

Unknown (under LF MDA)

Under post-intervention surveillance

Unknown (consider Oncho Elimination Mapping)

No data available