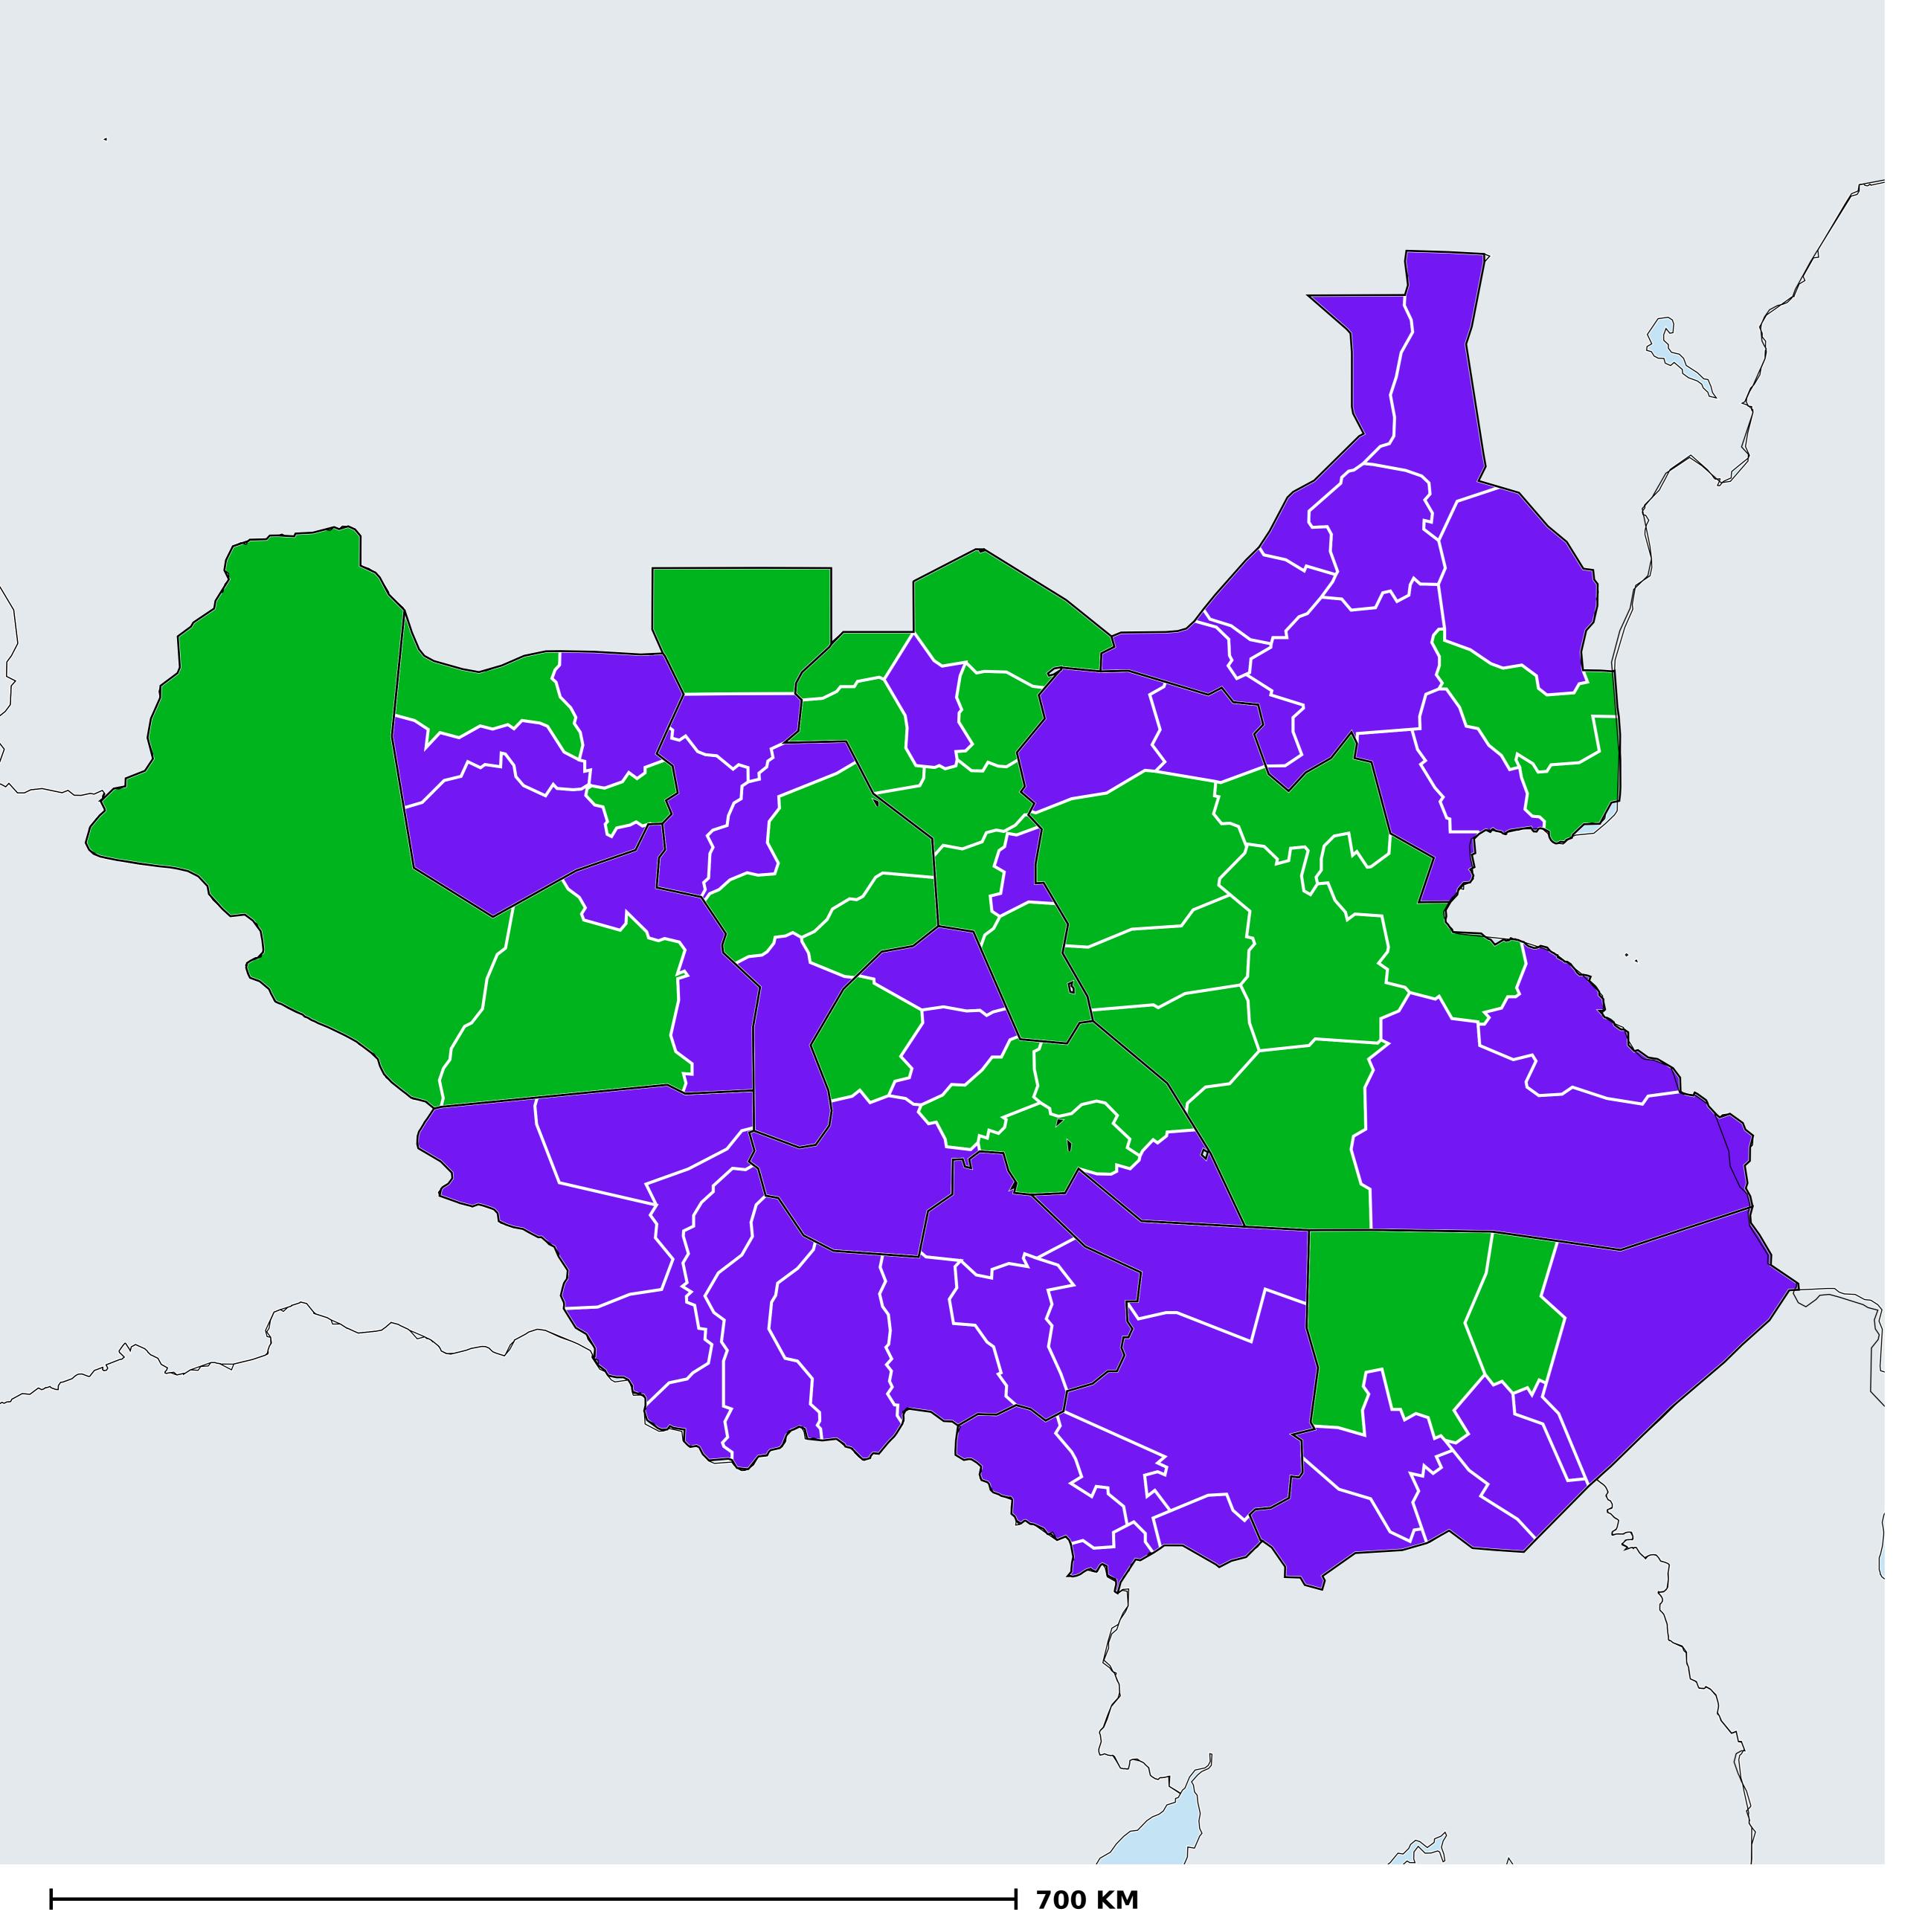

## South Sudan (2022)

Geographic MDA/PC coverage of Lymphatic filariasis

Lymphatic filariasis > MDA/PC coverage > Geographic coverage

Non-endemic
Endemicity unknown
MDA not delivered - Endemic
MDA not delivered - under IA
MDA delivered
Under post-intervention surveillance
No data available

Boundaries, names and designations used here do not imply expression of WHO opinion concerning the legal status of any country, territory or area, or of its authorities, or concerning delimitation of frontiers or boundaries. Dotted / dashed lines represent approximate border lines for which there may not yet be full agreement.

## **Data Source:**

Data provided by health ministries to ESPEN through WHO reporting processes. All reasonable precautions have been taken to verify this information

Copyright 2024 WHO. All rights reserved. Generated 23 January 2024