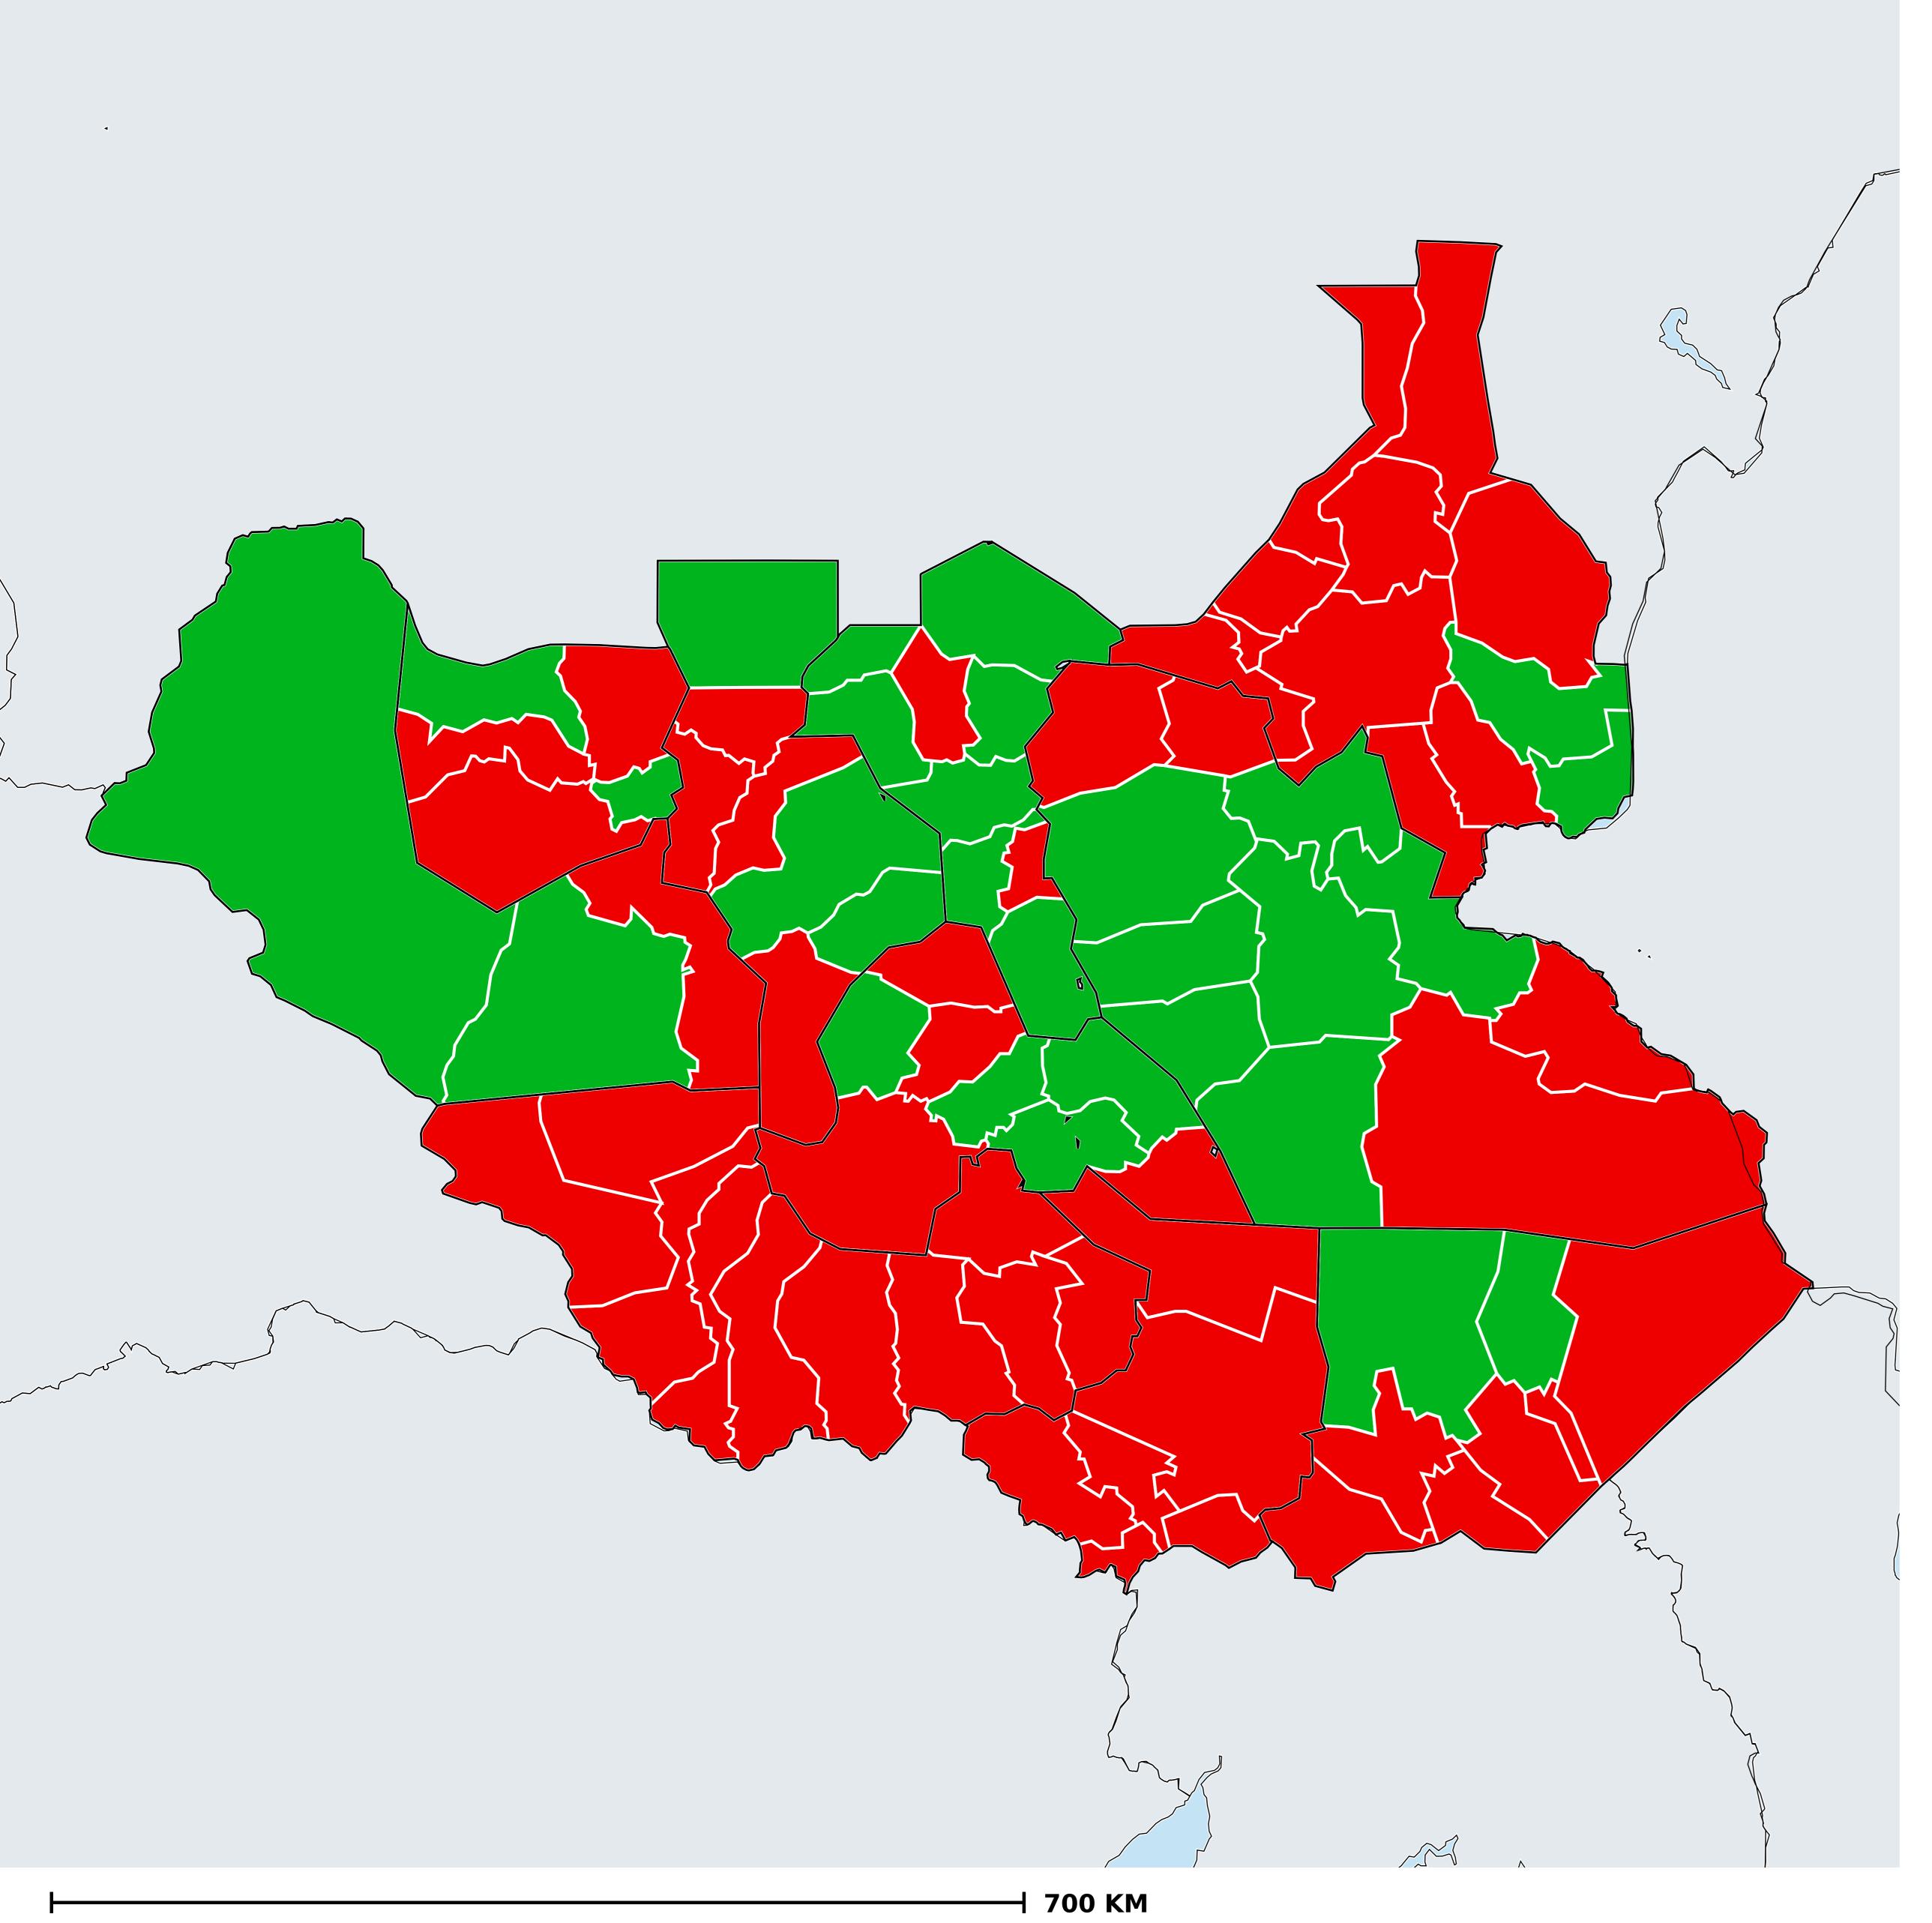

## South Sudan (2014)

Geographic MDA/PC coverage of Lymphatic filariasis

Lymphatic filariasis > MDA/PC coverage > Geographic coverage

Non-endemic
Endemicity unknown
MDA not delivered - Endemic
MDA delivered
Under post-intervention surveillance

No data available

Boundaries, names and designations used here do not imply expression of WHO opinion concerning the legal status of any country, territory or area, or of its authorities, or concerning delimitation of frontiers or boundaries. Dotted / dashed lines represent approximate border lines for which there may not yet be full agreement.