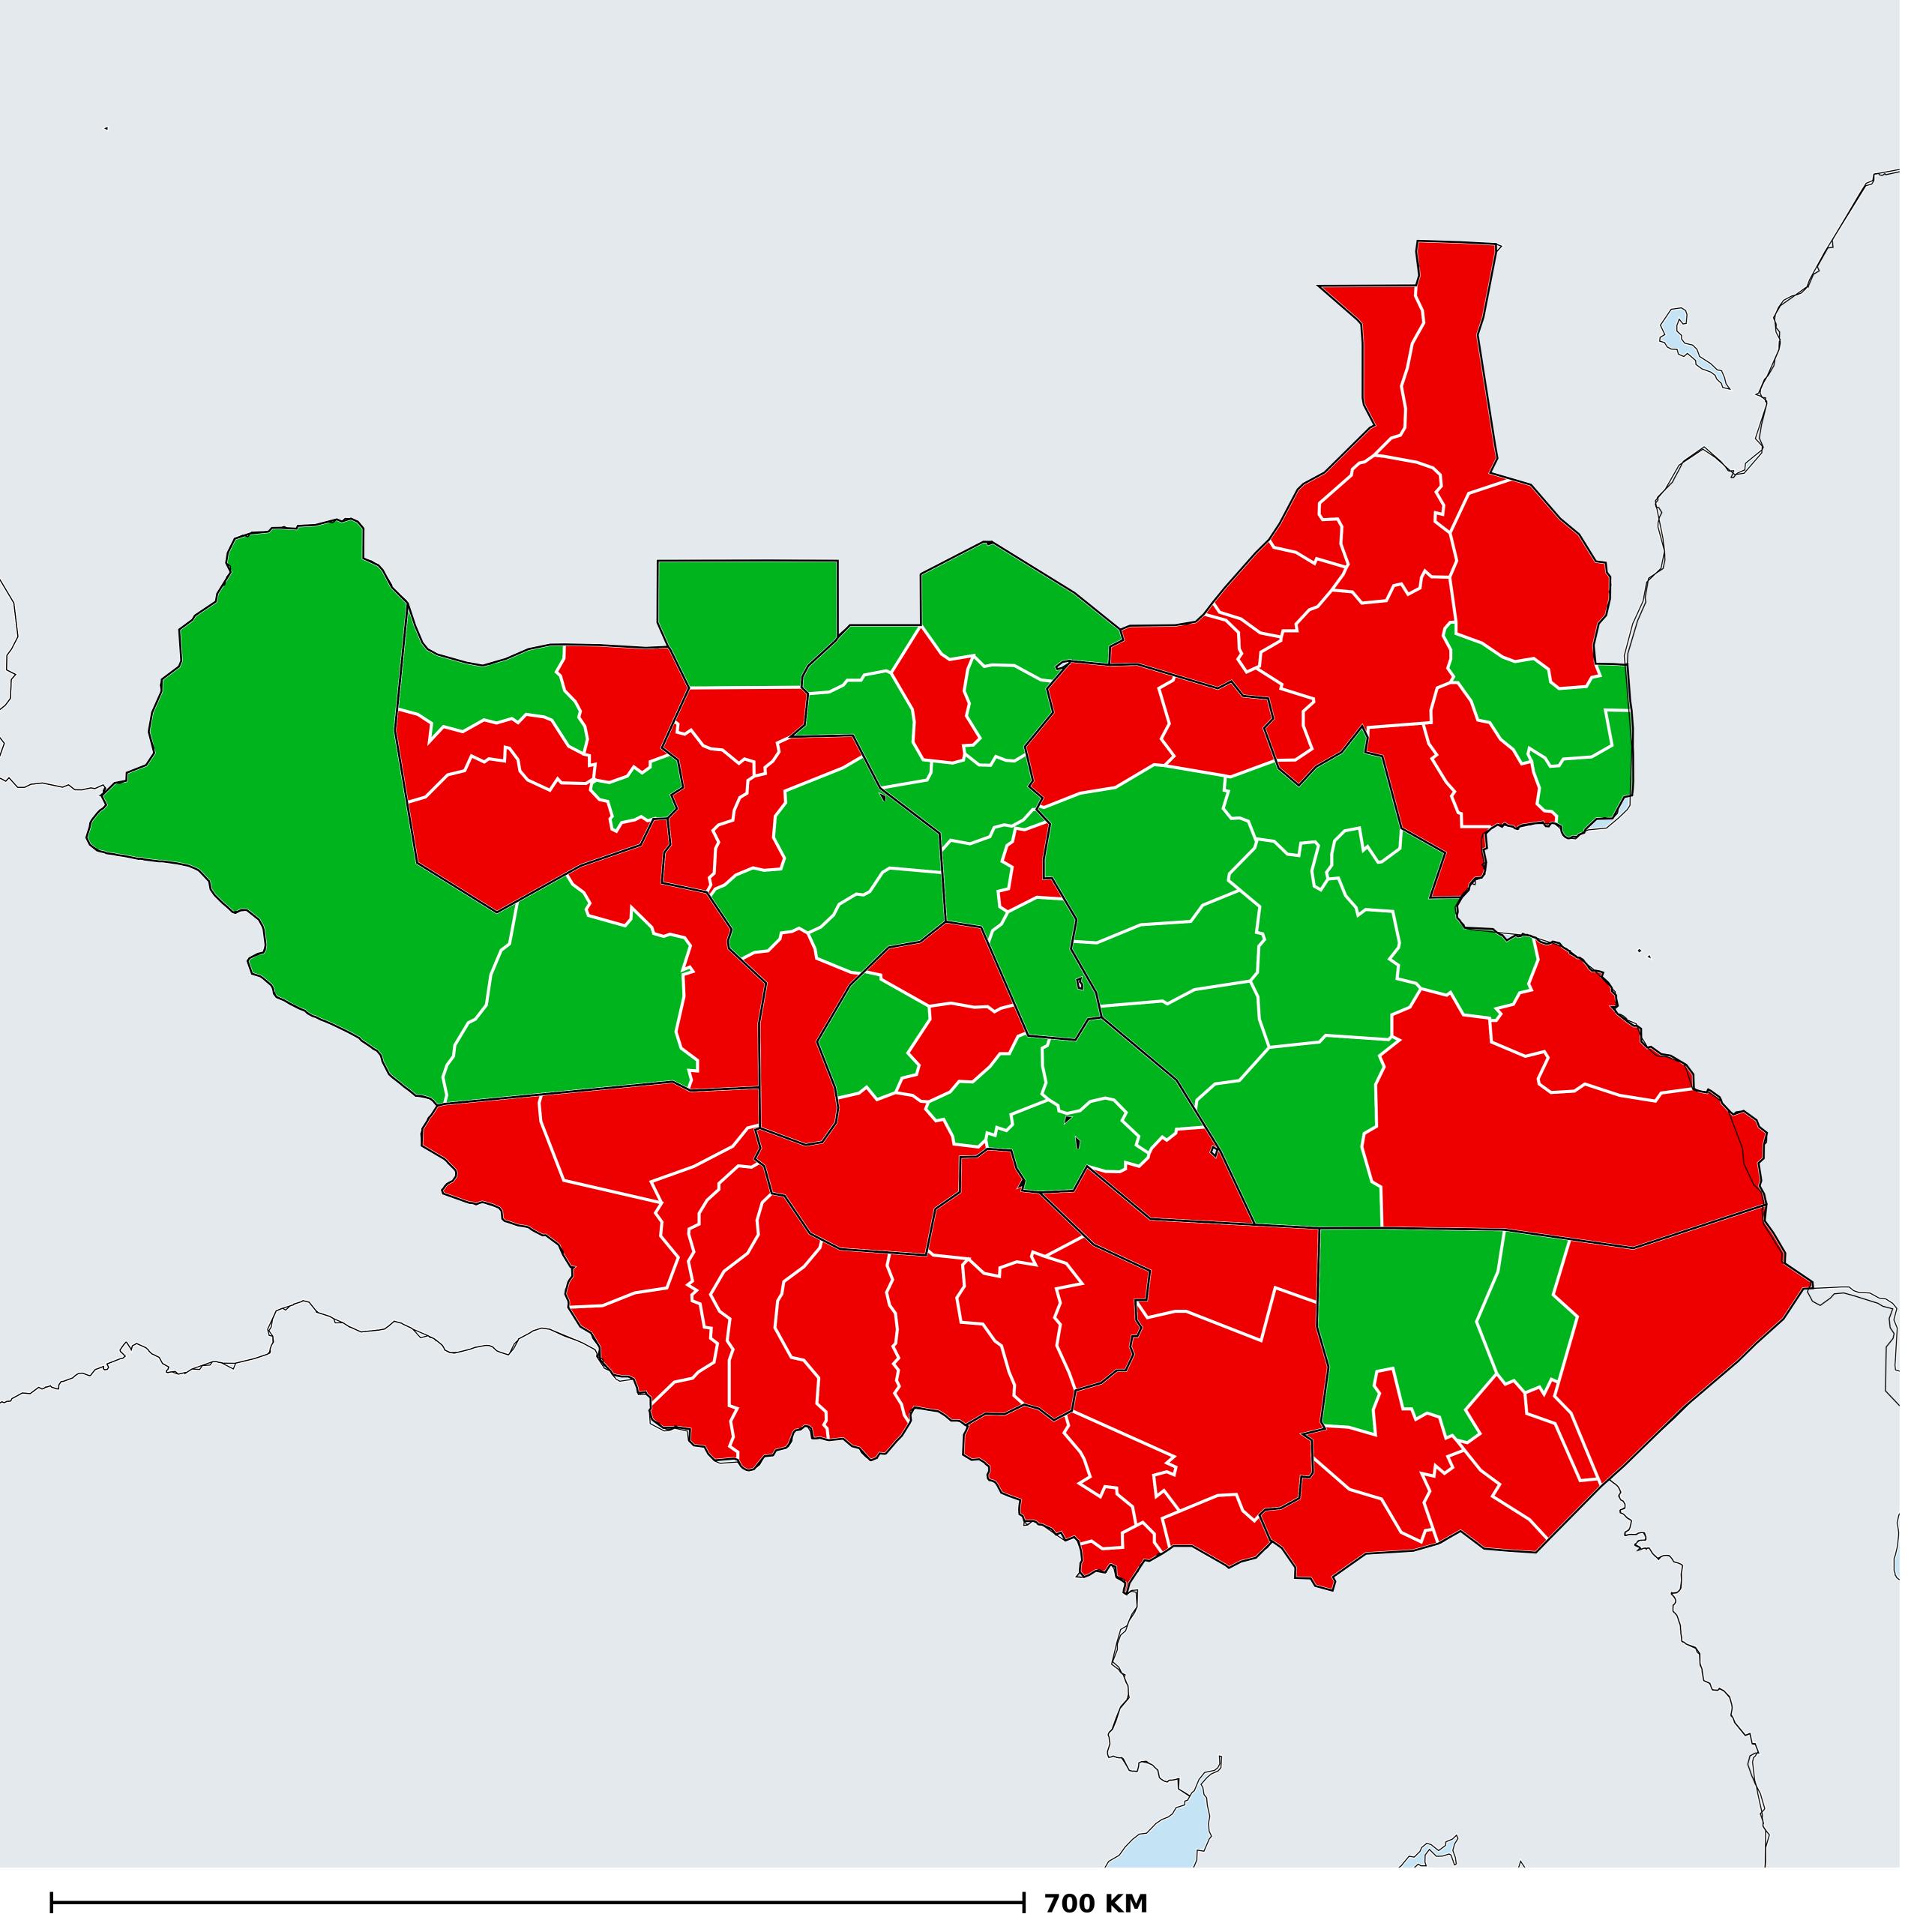

## South Sudan (2019)

## Status of Lymphatic filariasis Elimination

## Lymphatic filariasis > Endemicity

Boundaries, names and designations used here do not imply expression of WHO opinion concerning the legal status of any country, territory or area, or of its authorities, or concerning delimitation of frontiers or boundaries. Dotted / dashed lines represent approximate border lines for which there may not yet be full agreement.