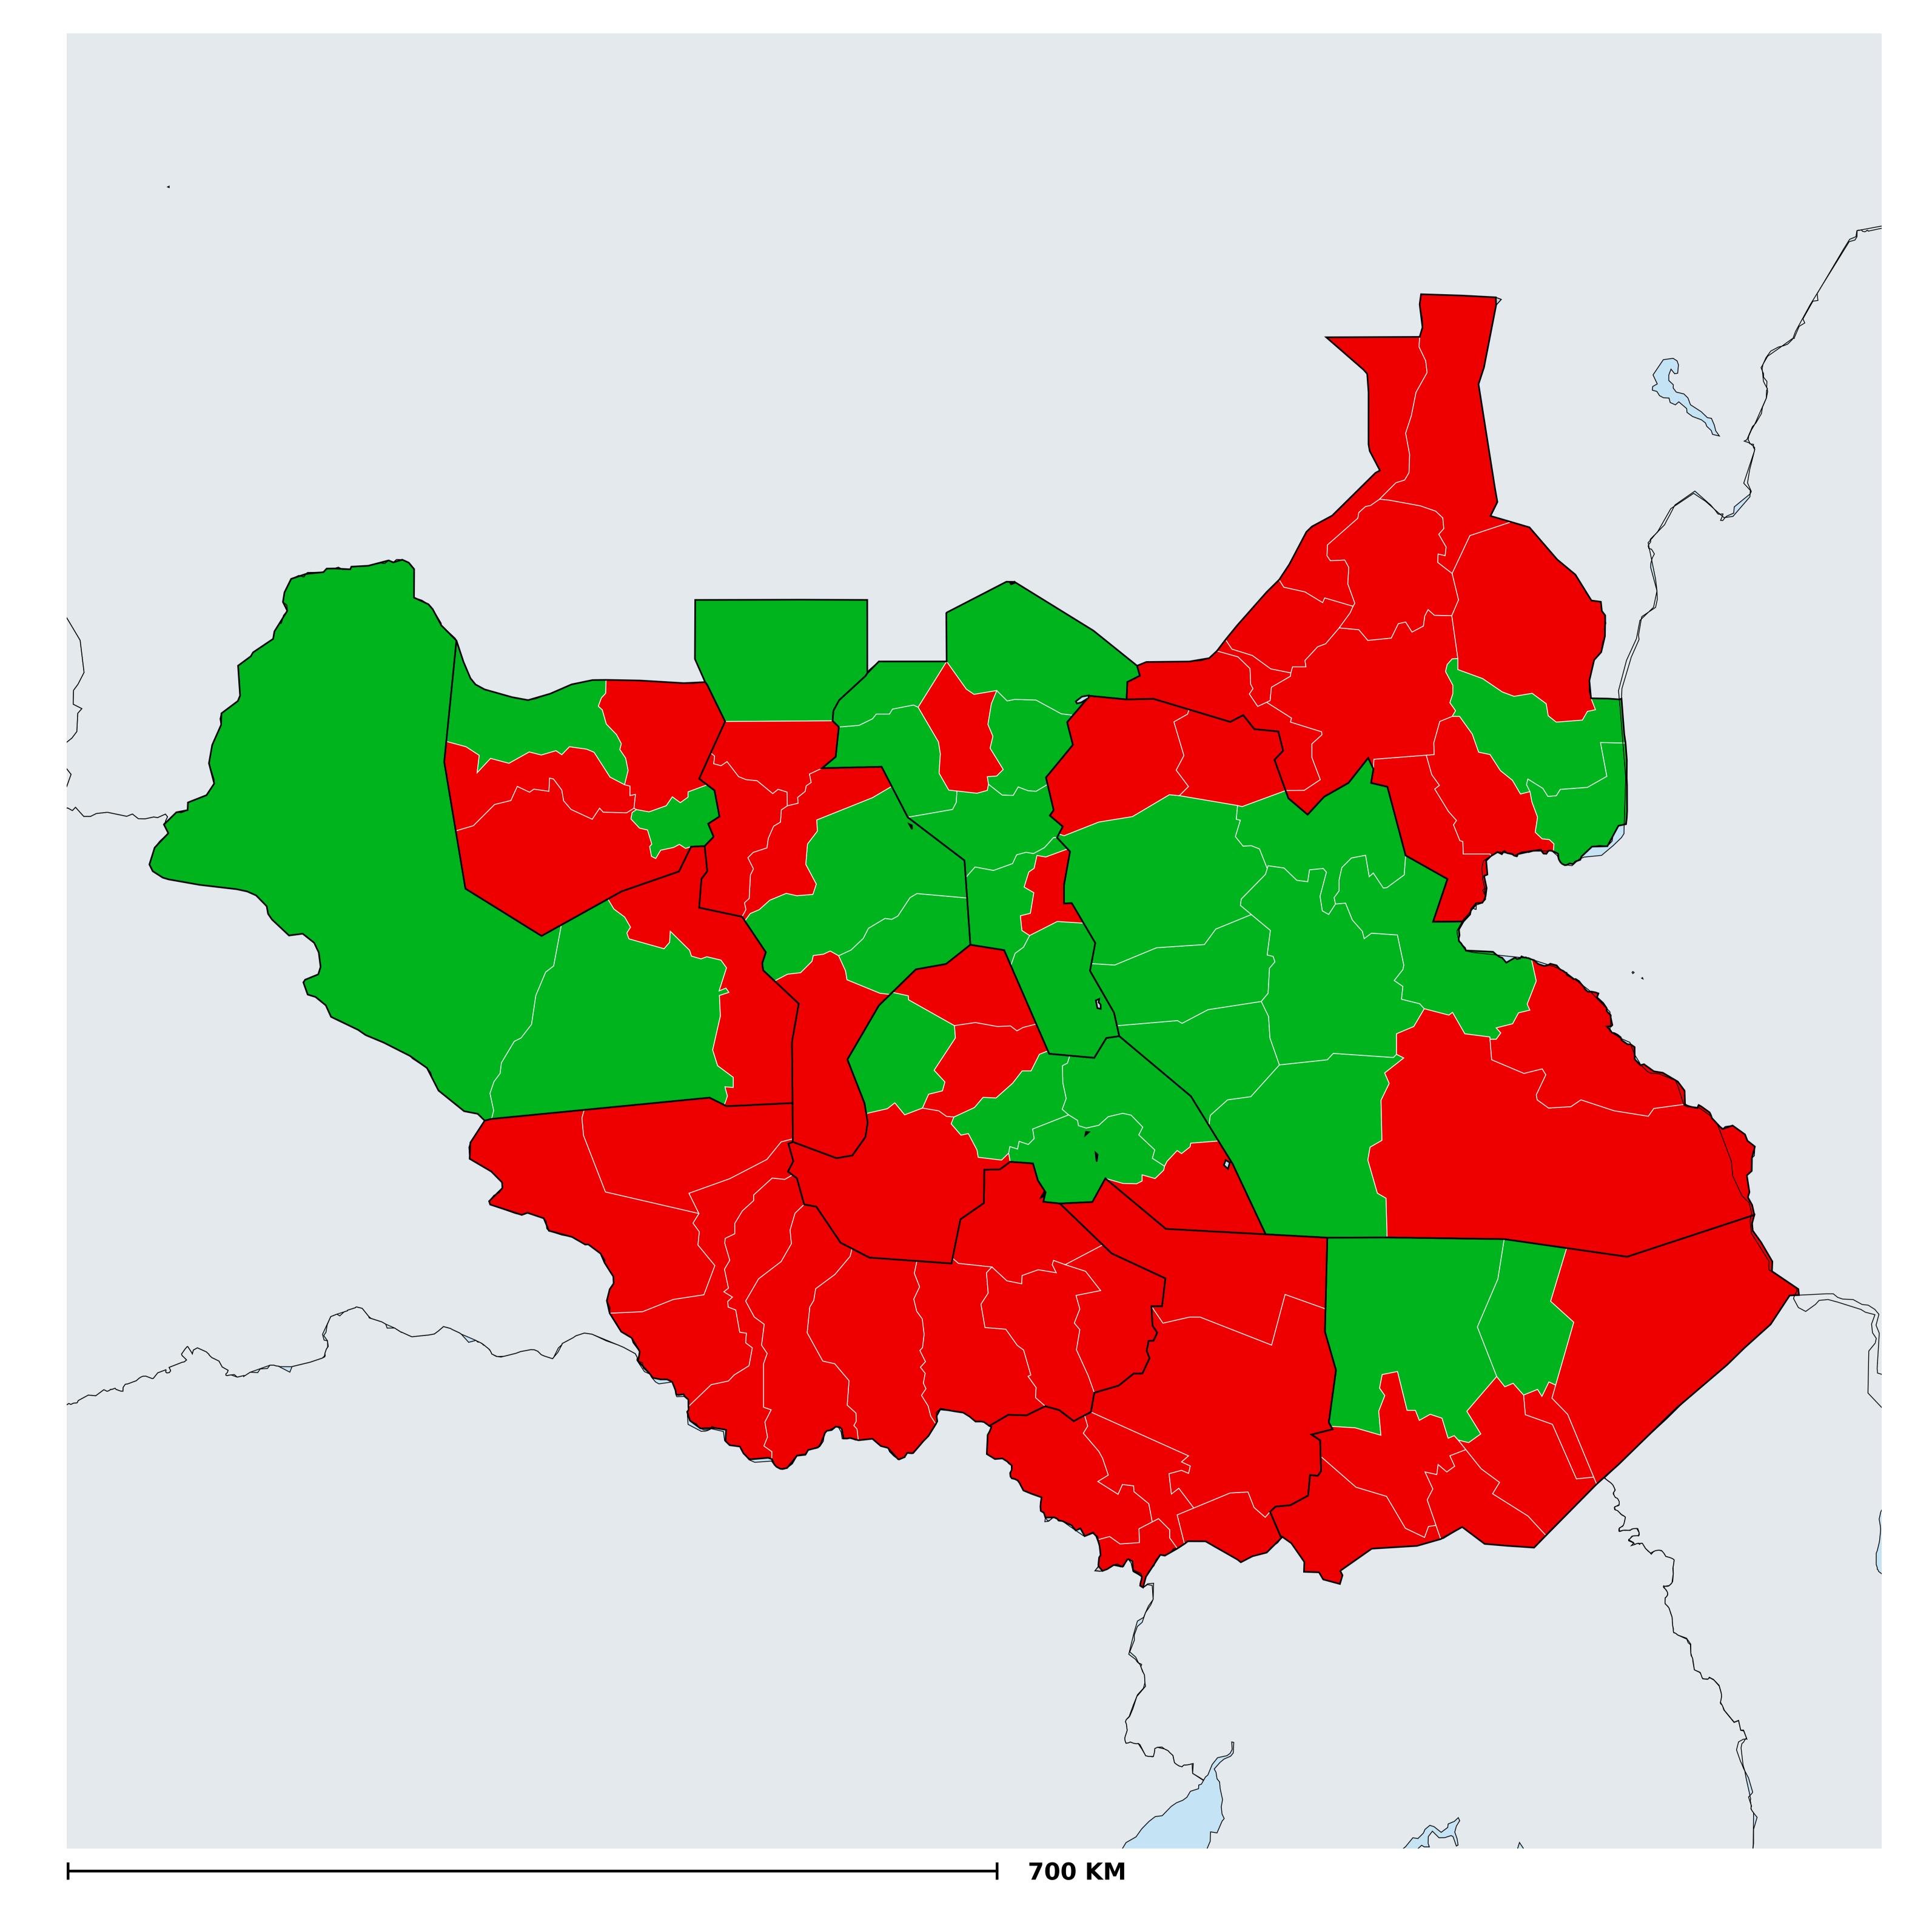

## Status of Lymphatic filariasis Elimination

Boundaries, names and designations used here do not imply expression of WHO opinion concerning the legal status of any country, territory or area, or of its authorities, or

concerning delimitation of frontiers or boundaries. Dotted / dashed lines represent approximate border lines for which there may not yet be full agreement.

## Lymphatic filariasis > Endemicity

**Data Source:** Data provided by health ministries to ESPEN through WHO reporting processes. All reasonable precautions have been taken to verify this information Copyright 2023 WHO. All rights reserved. Generated 19 September 2023