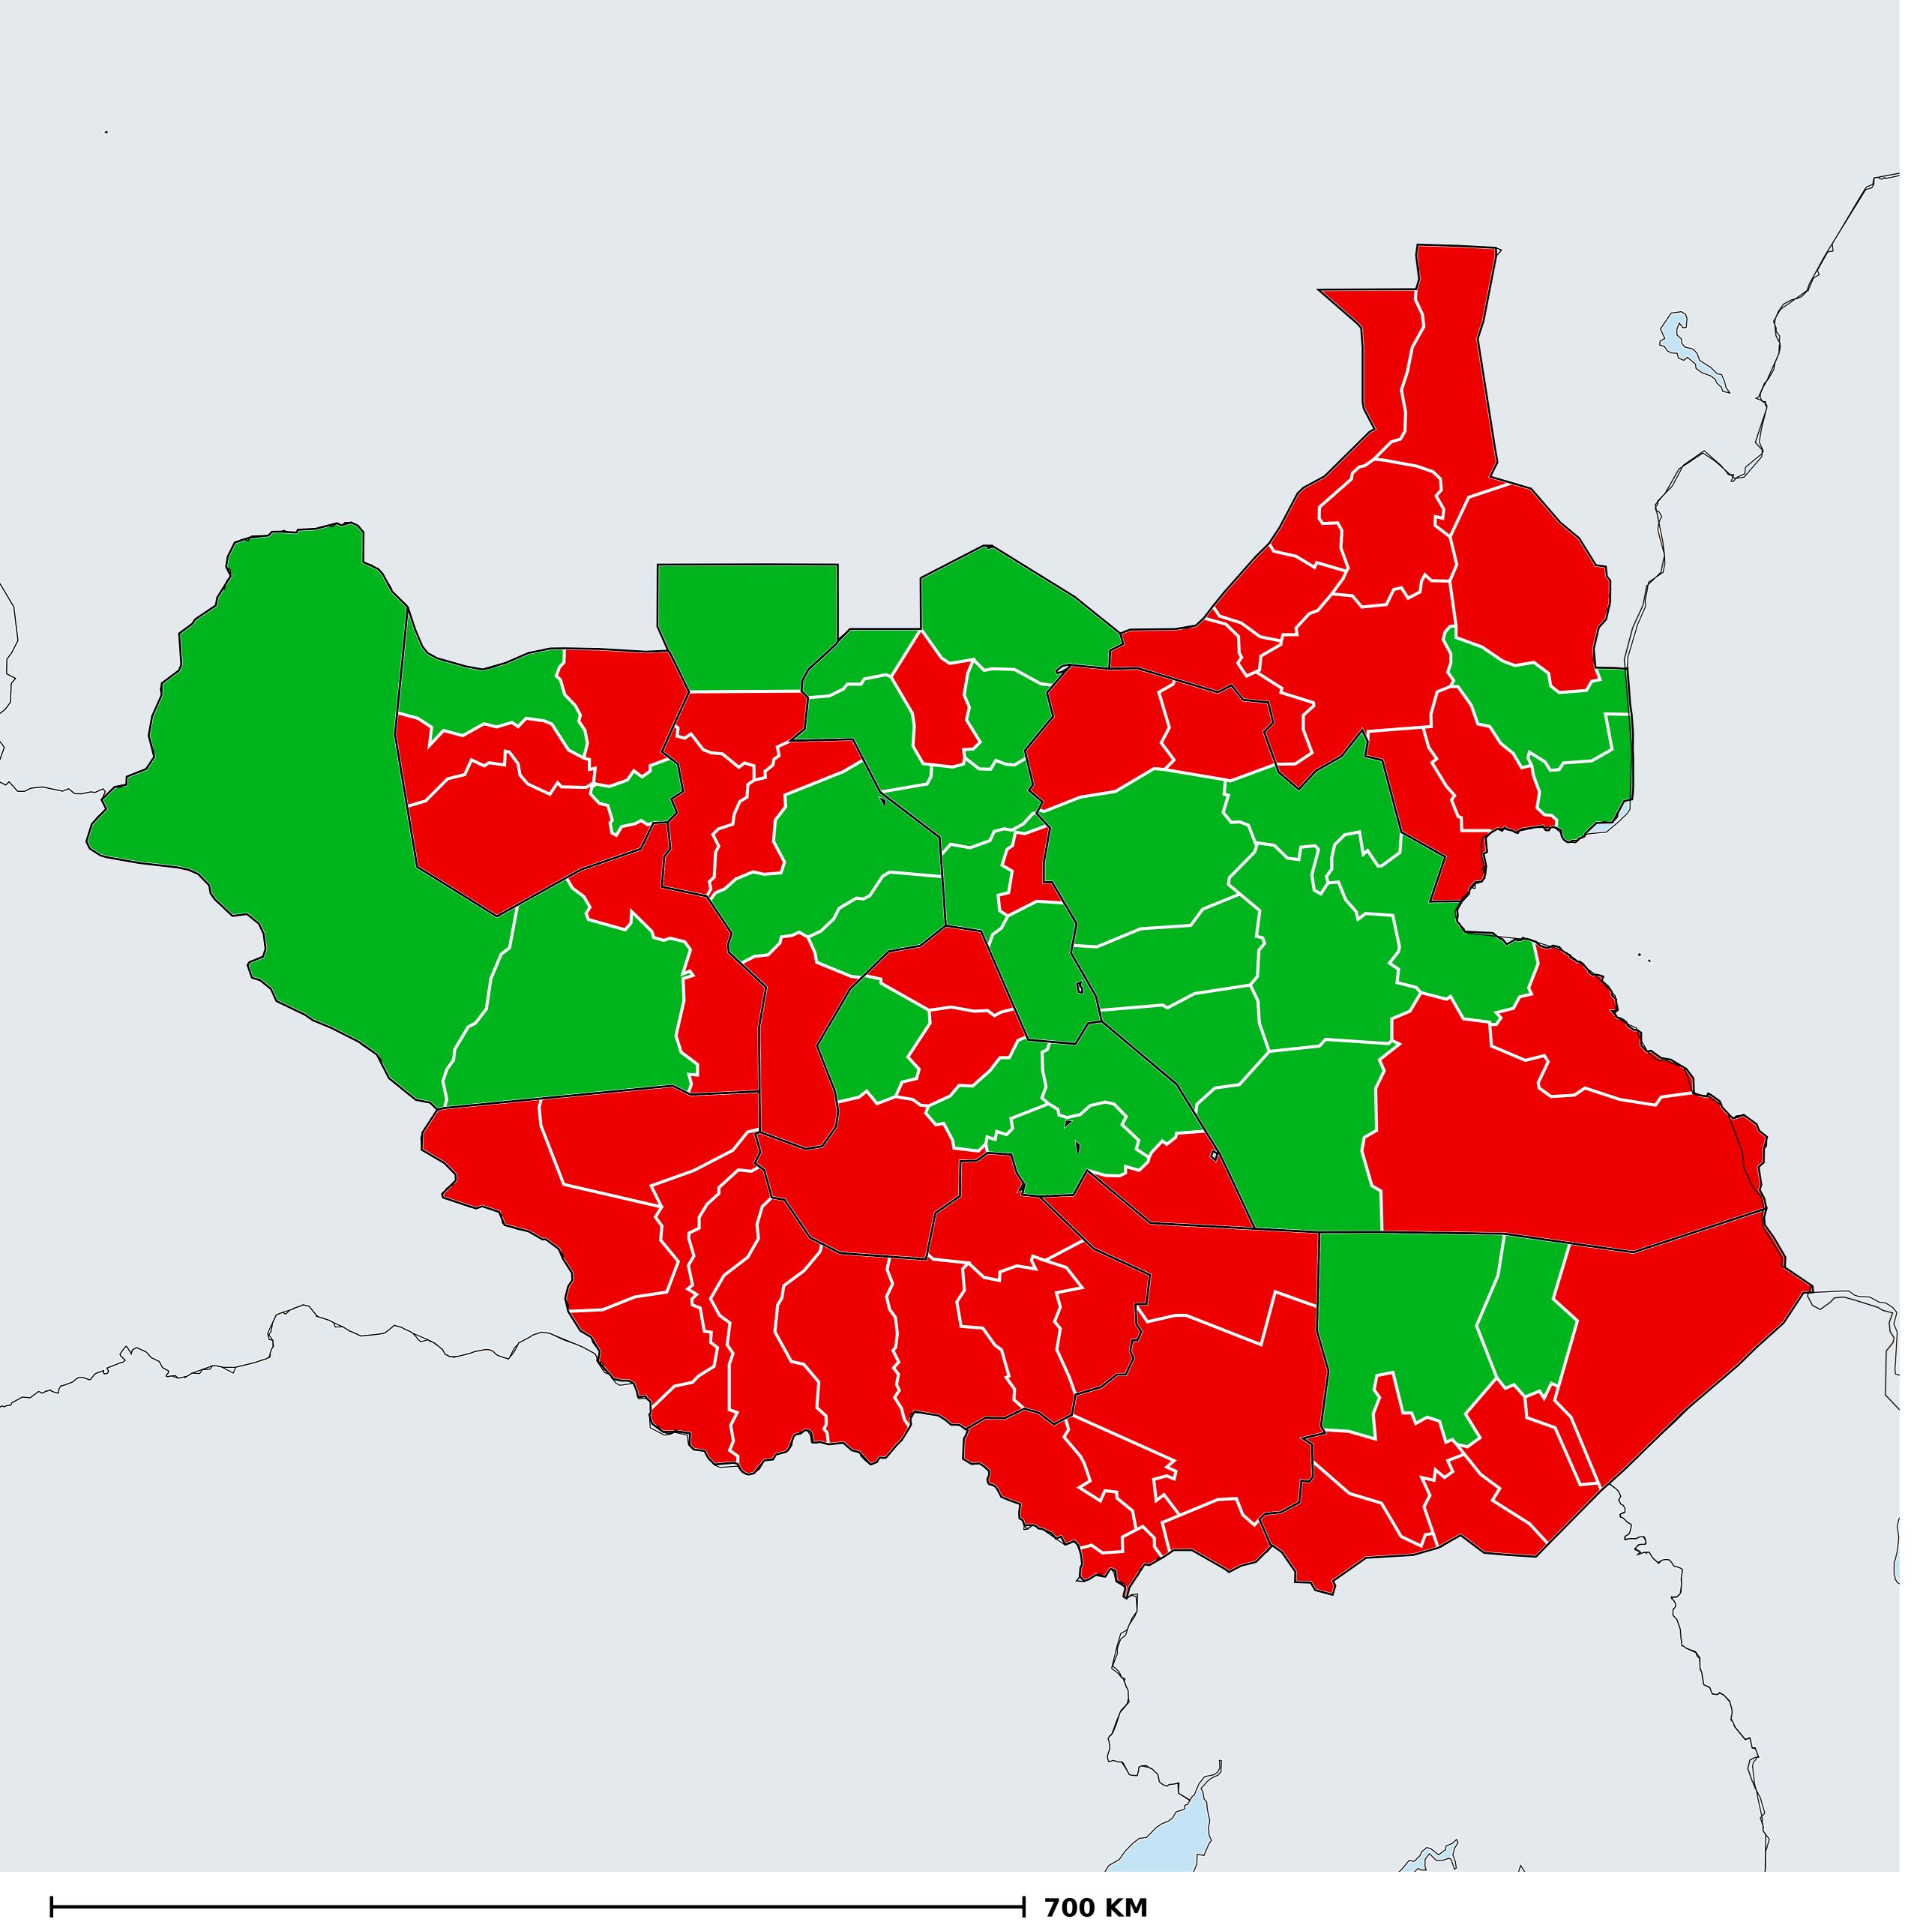

## South Sudan (2017)

## Status of Lymphatic filariasis Elimination

## Lymphatic filariasis > Endemicity

Boundaries, names and designations used here do not imply expression of WHO opinion concerning the legal status of any country, territory or area, or of its authorities, or concerning delimitation of frontiers or boundaries. Dotted / dashed lines represent approximate border lines for which there may not yet be full agreement.

## **Data Source:**

Data provided by health ministries to ESPEN through WHO reporting processes. All reasonable precautions have been taken to verify this information

Copyright 2023 WHO. All rights reserved. Generated 19 September 2023