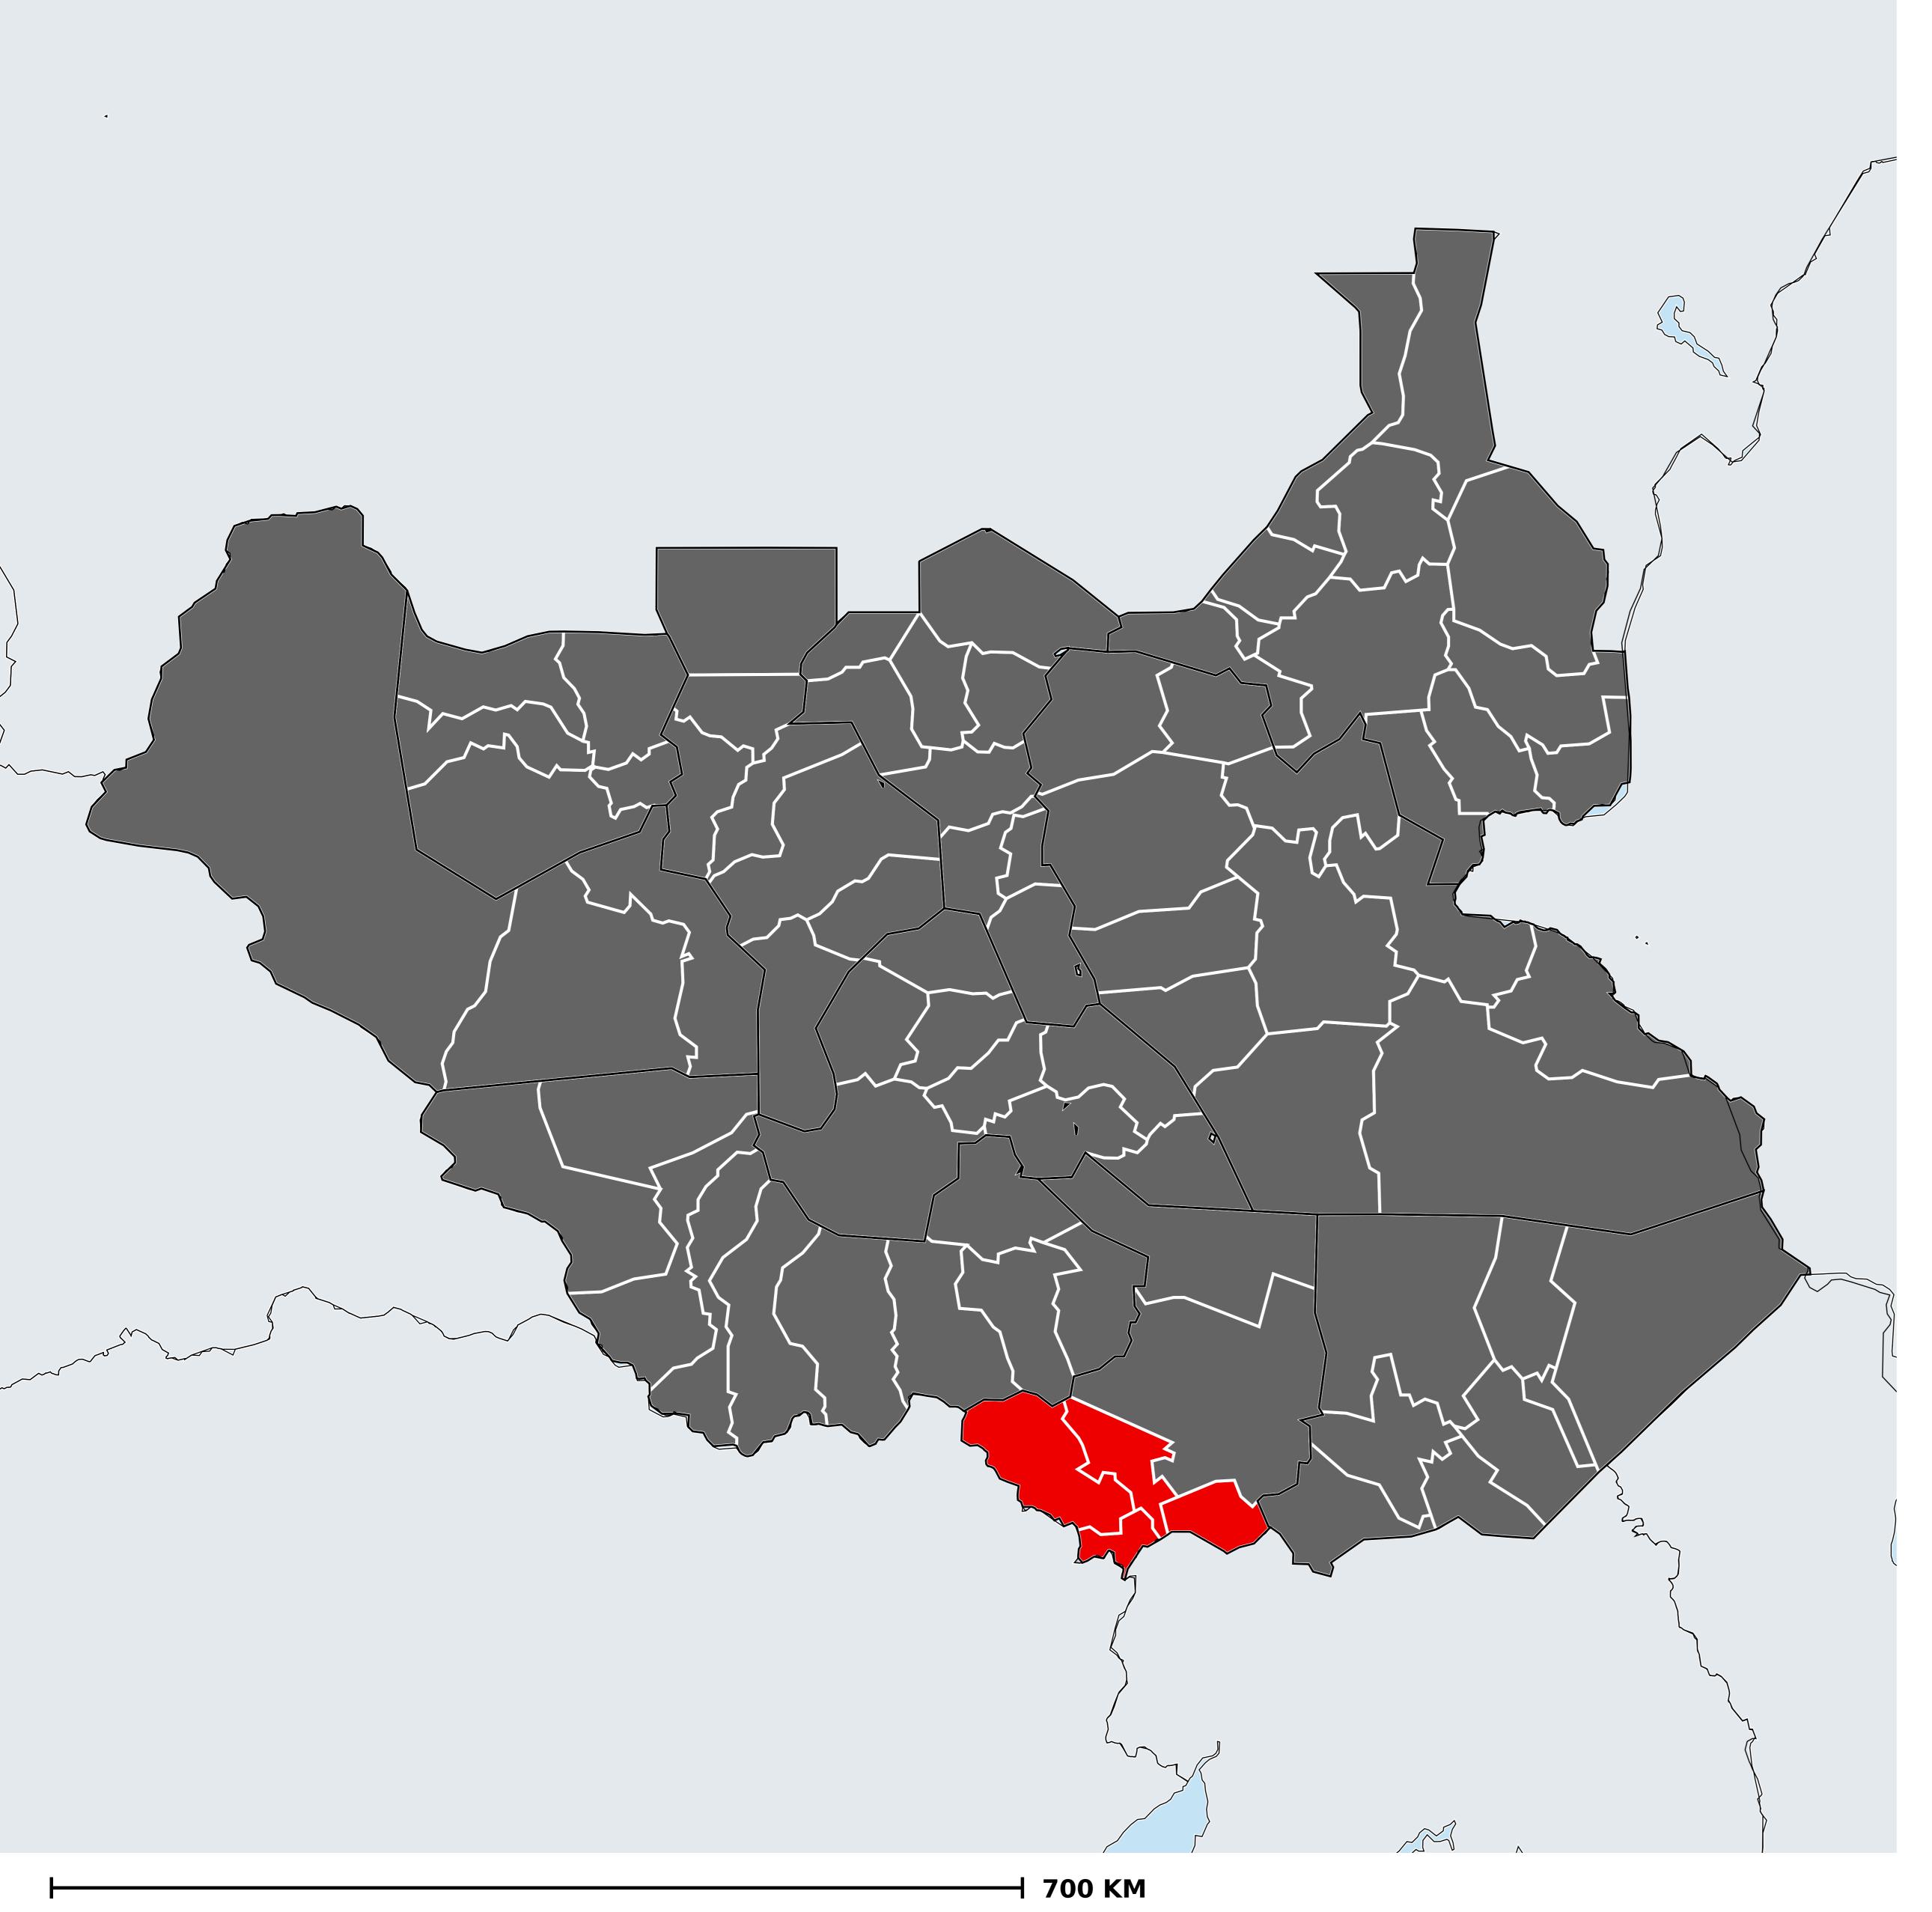

## South Sudan (2016)

## Status of Lymphatic filariasis Elimination

## Lymphatic filariasis > Endemicity

Boundaries, names and designations used here do not imply expression of WHO opinion concerning the legal status of any country, territory or area, or of its authorities, or concerning delimitation of frontiers or boundaries. Dotted / dashed lines represent approximate border lines for which there may not yet be full agreement.