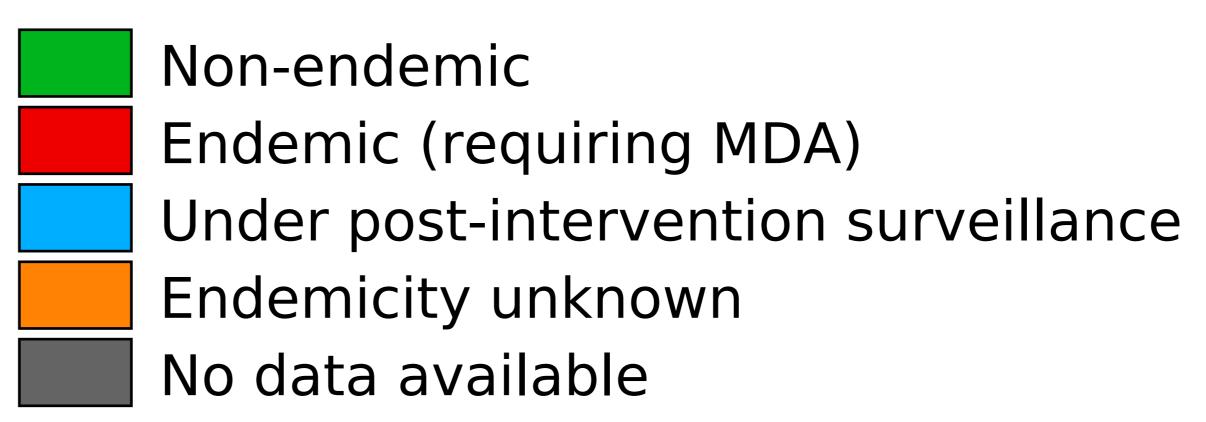

## Lymphatic filariasis > Endemicity

Boundaries, names and designations used here do not imply expression of WHO opinion concerning the legal status of any country, territory or area, or of its authorities, or concerning delimitation of frontiers or boundaries. Dotted / dashed lines represent approximate border lines for which there may not yet be full agreement.