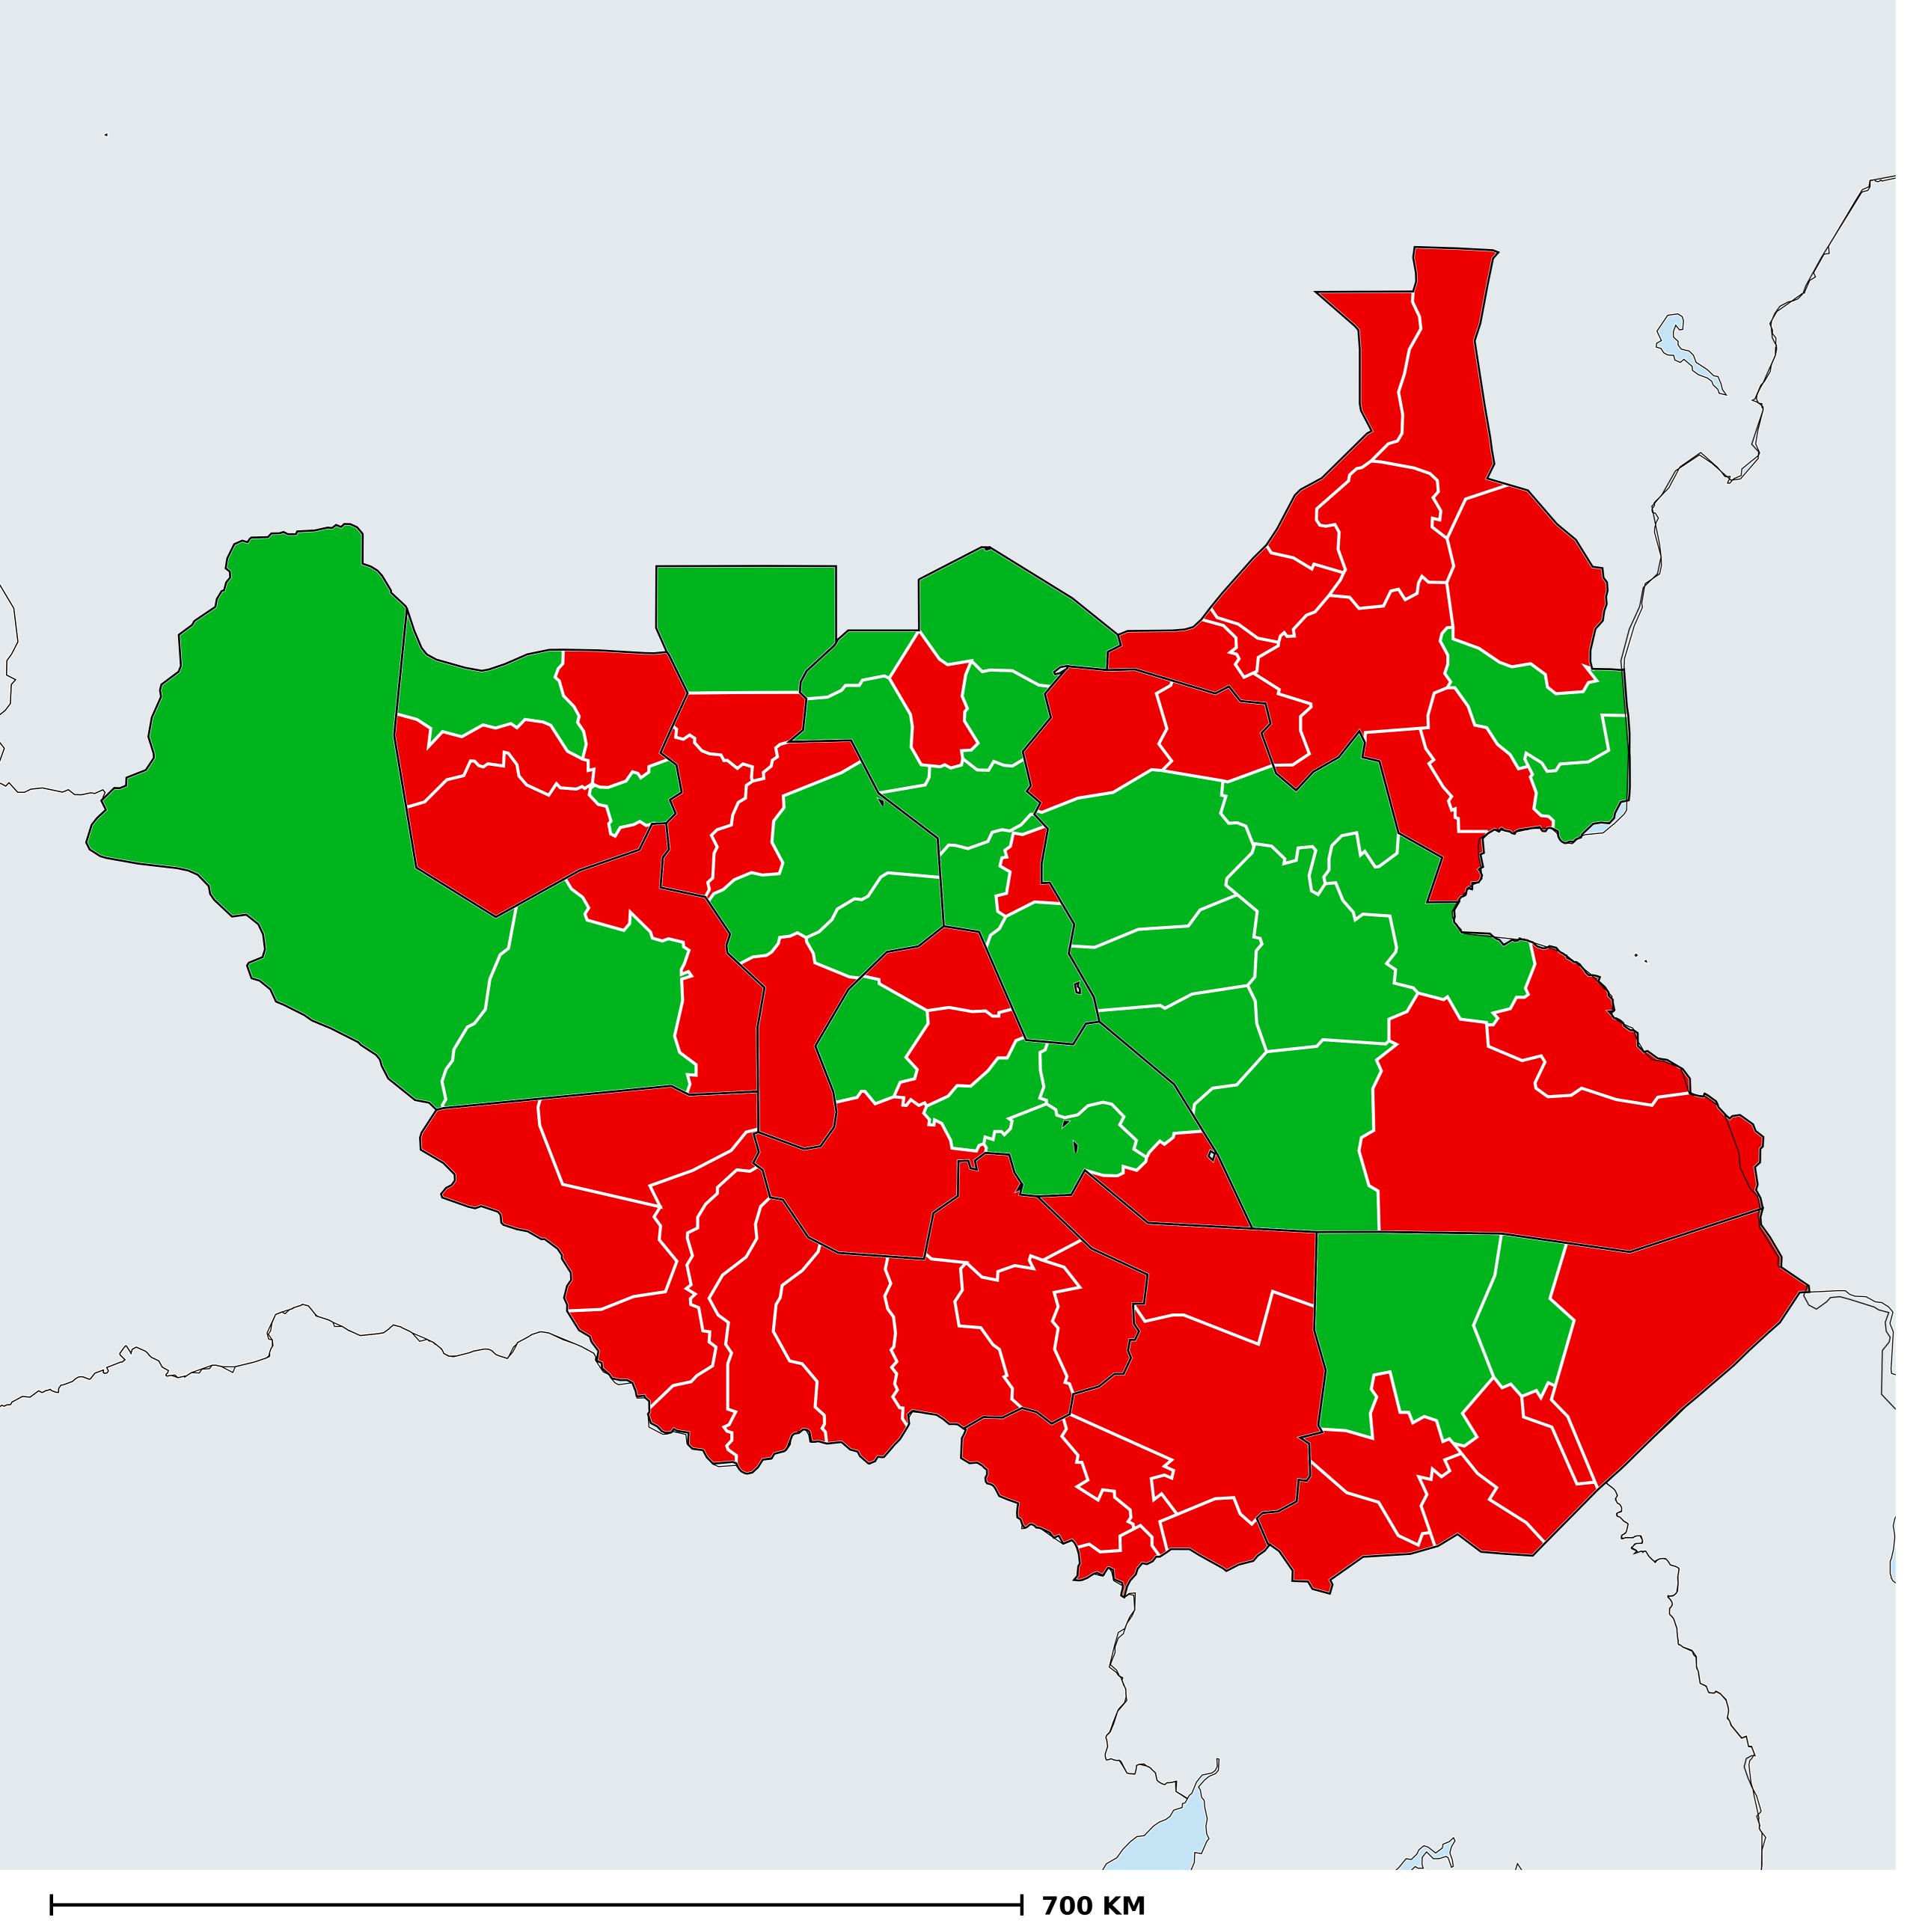

## South Sudan (2014)

## Status of Lymphatic filariasis Elimination

## Lymphatic filariasis > Endemicity

Boundaries, names and designations used here do not imply expression of WHO opinion concerning the legal status of any country, territory or area, or of its authorities, or concerning delimitation of frontiers or boundaries. Dotted / dashed lines represent approximate border lines for which there may not yet be full agreement.

## **Data Source:**

Data provided by health ministries to ESPEN through WHO reporting processes. All reasonable precautions have been taken to verify this information

Copyright 2023 WHO. All rights reserved. Generated 19 September 2023