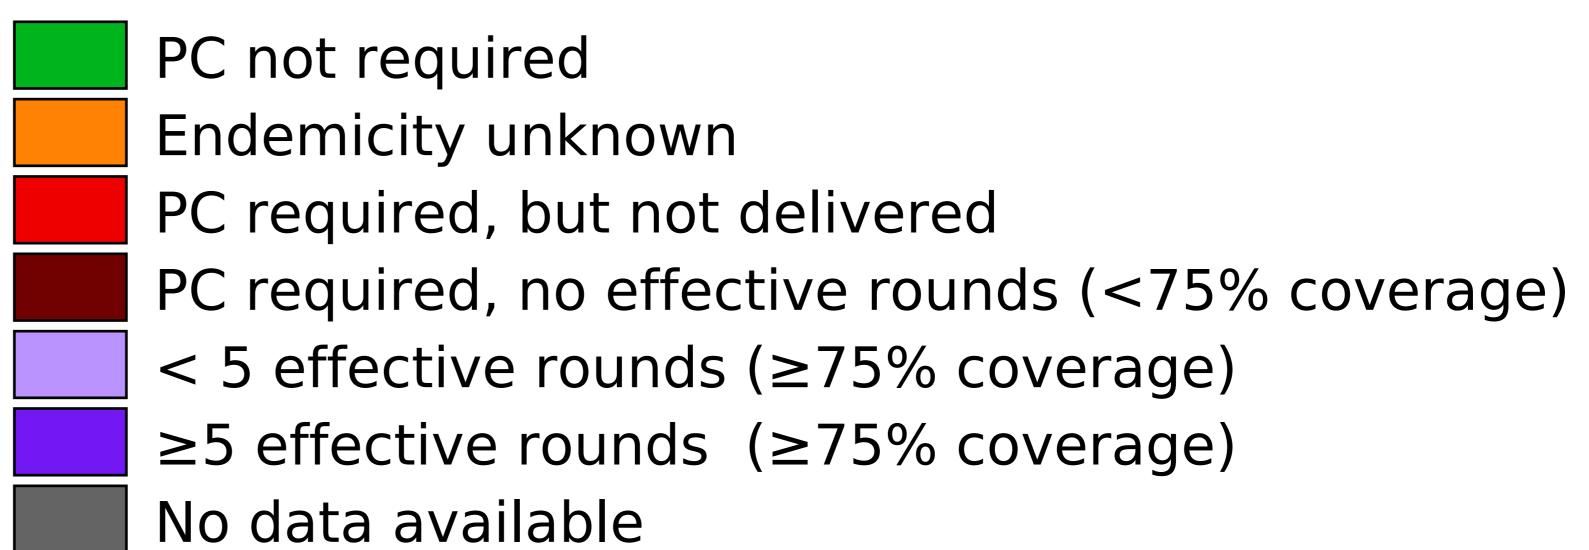

## South Africa (2013-2018)

Number of MDA rounds for STH (Therapeutic coverage - Total pop requiring treatment)

Soil-transmitted helminthiasis > MDA/PC rounds > Therapeutic coverage - Total population requiring treatment