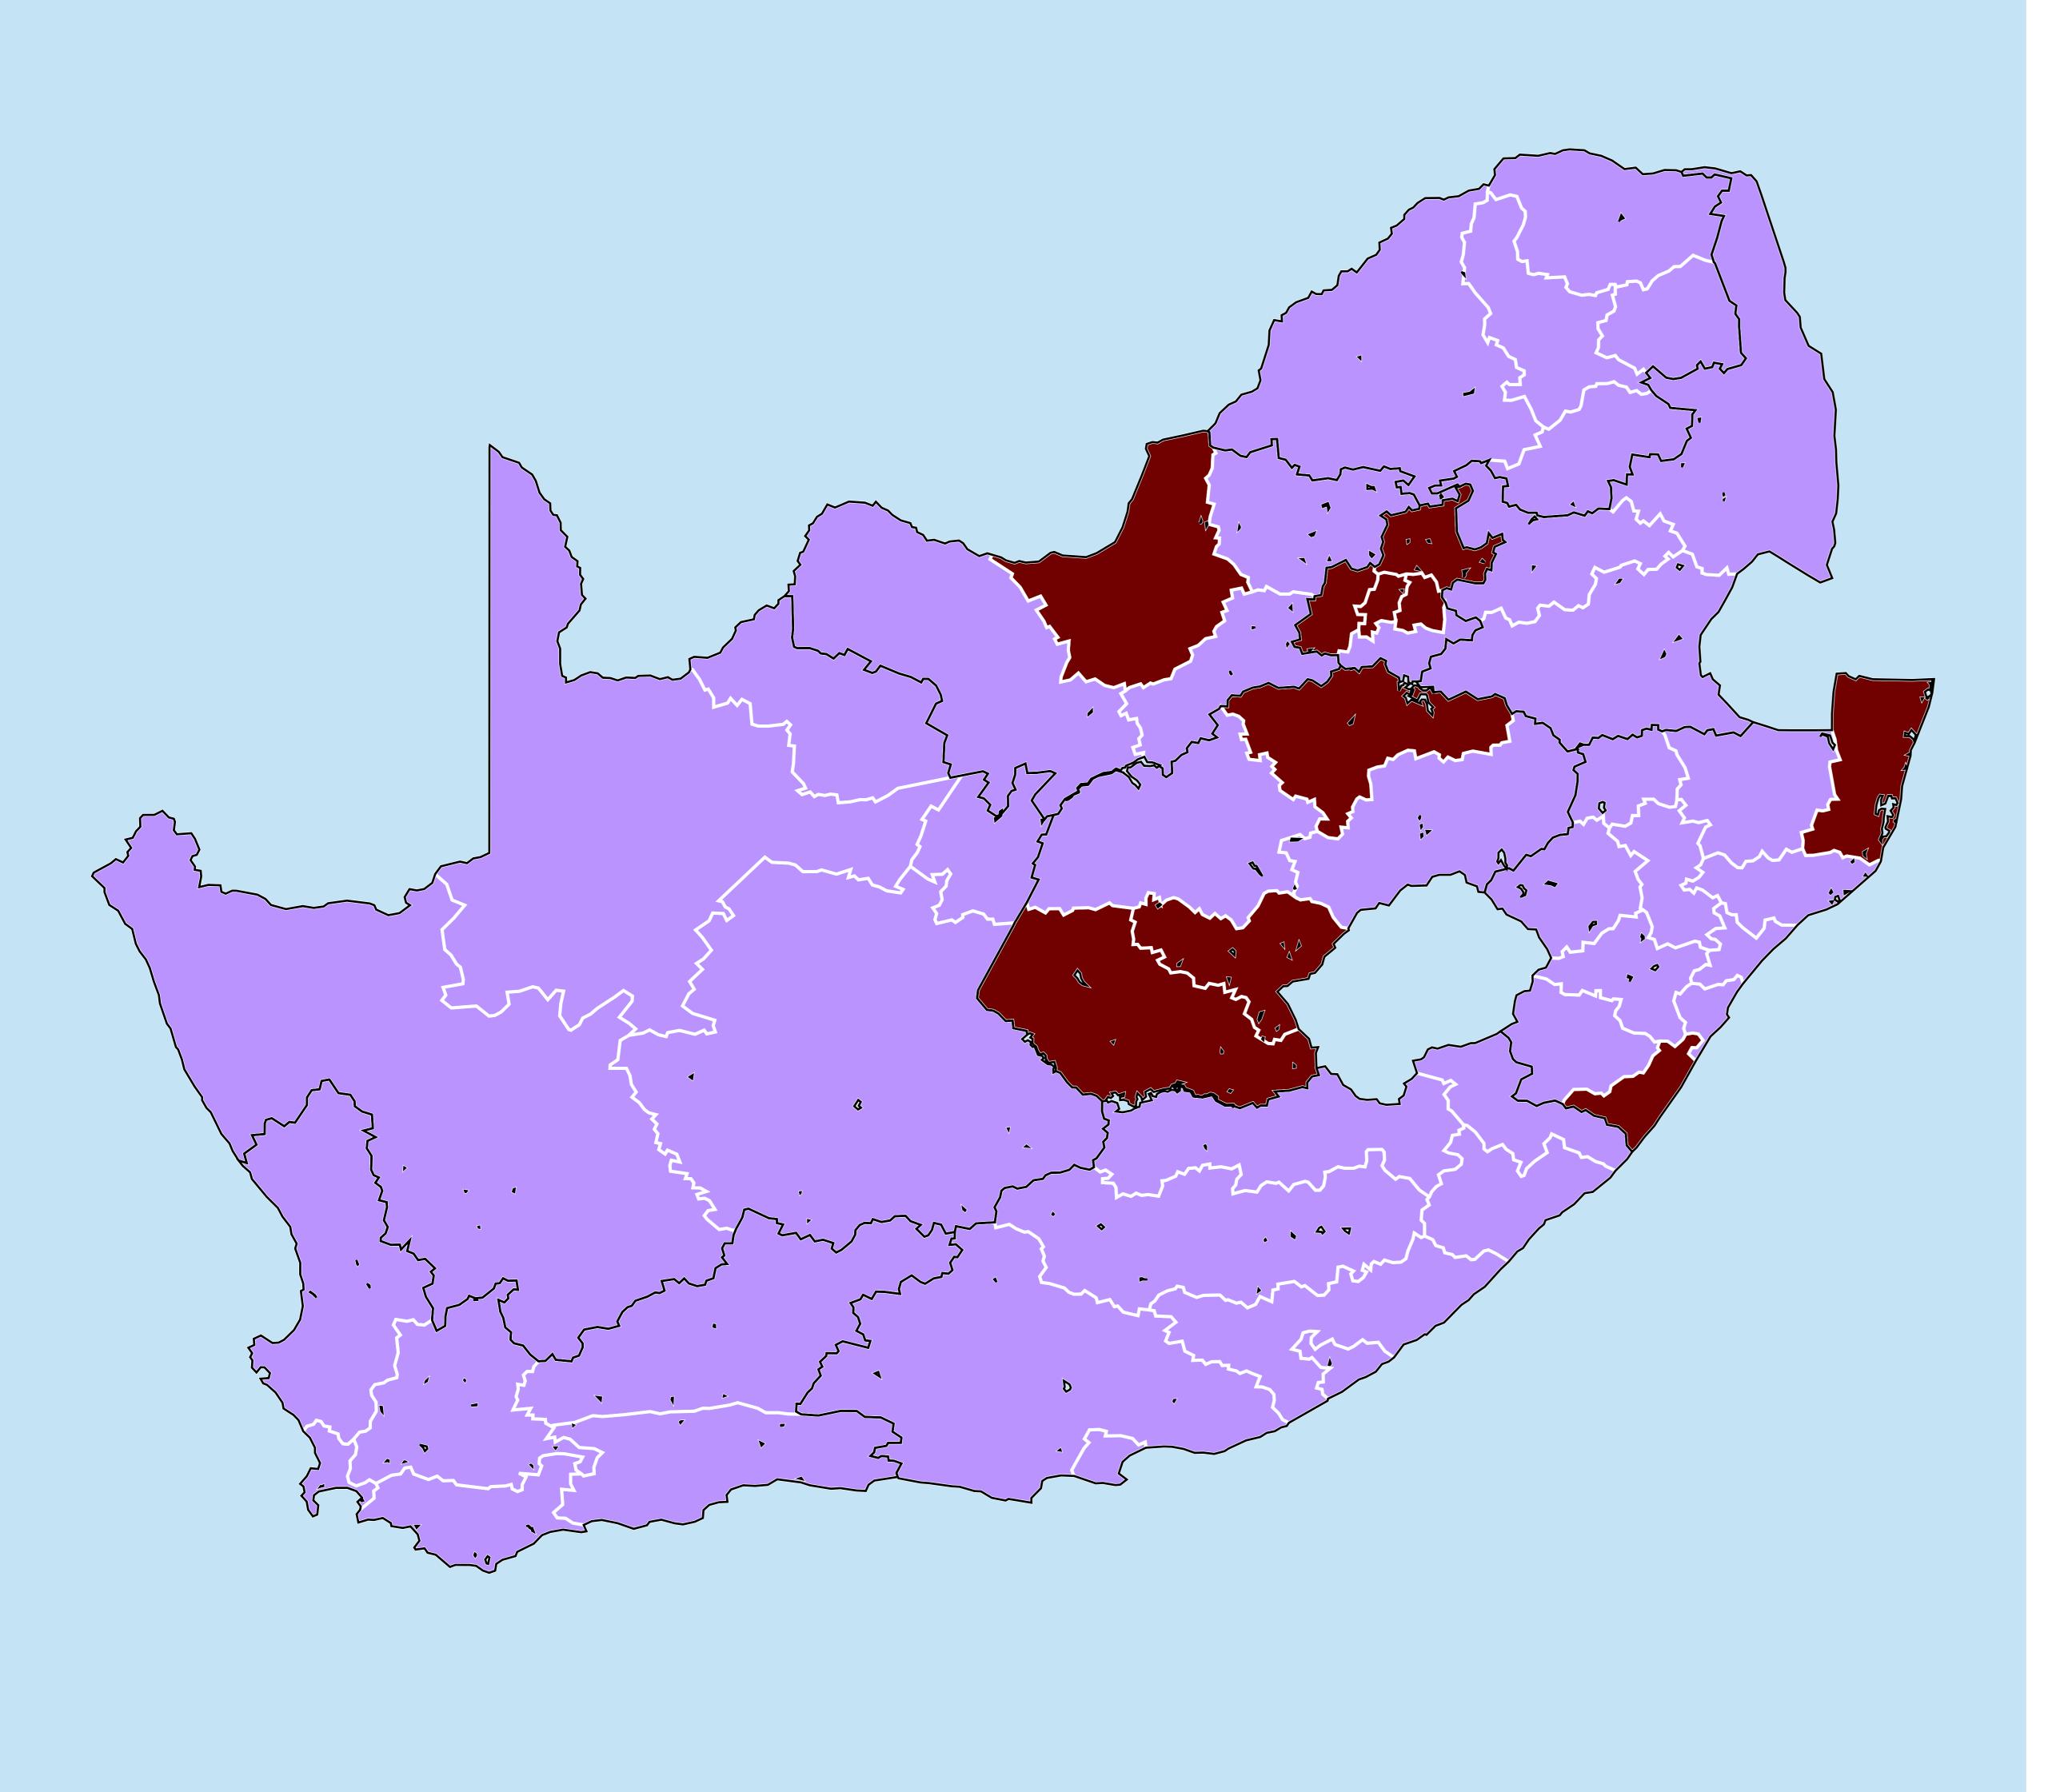

## South Africa (2013-2018)

Number of MDA rounds for STH (Therapeutic coverage - Total pop requiring treatment)

Soil-transmitted helminthiasis > MDA/PC rounds > Therapeutic coverage - Total population requiring treatment

Boundaries, names and designations used here do not imply expression of WHO opinion concerning the legal status of any country, territory or area, or of its authorities, or concerning delimitation of frontiers or boundaries. Dotted / dashed lines represent approximate border lines for which there may not yet be full agreement.