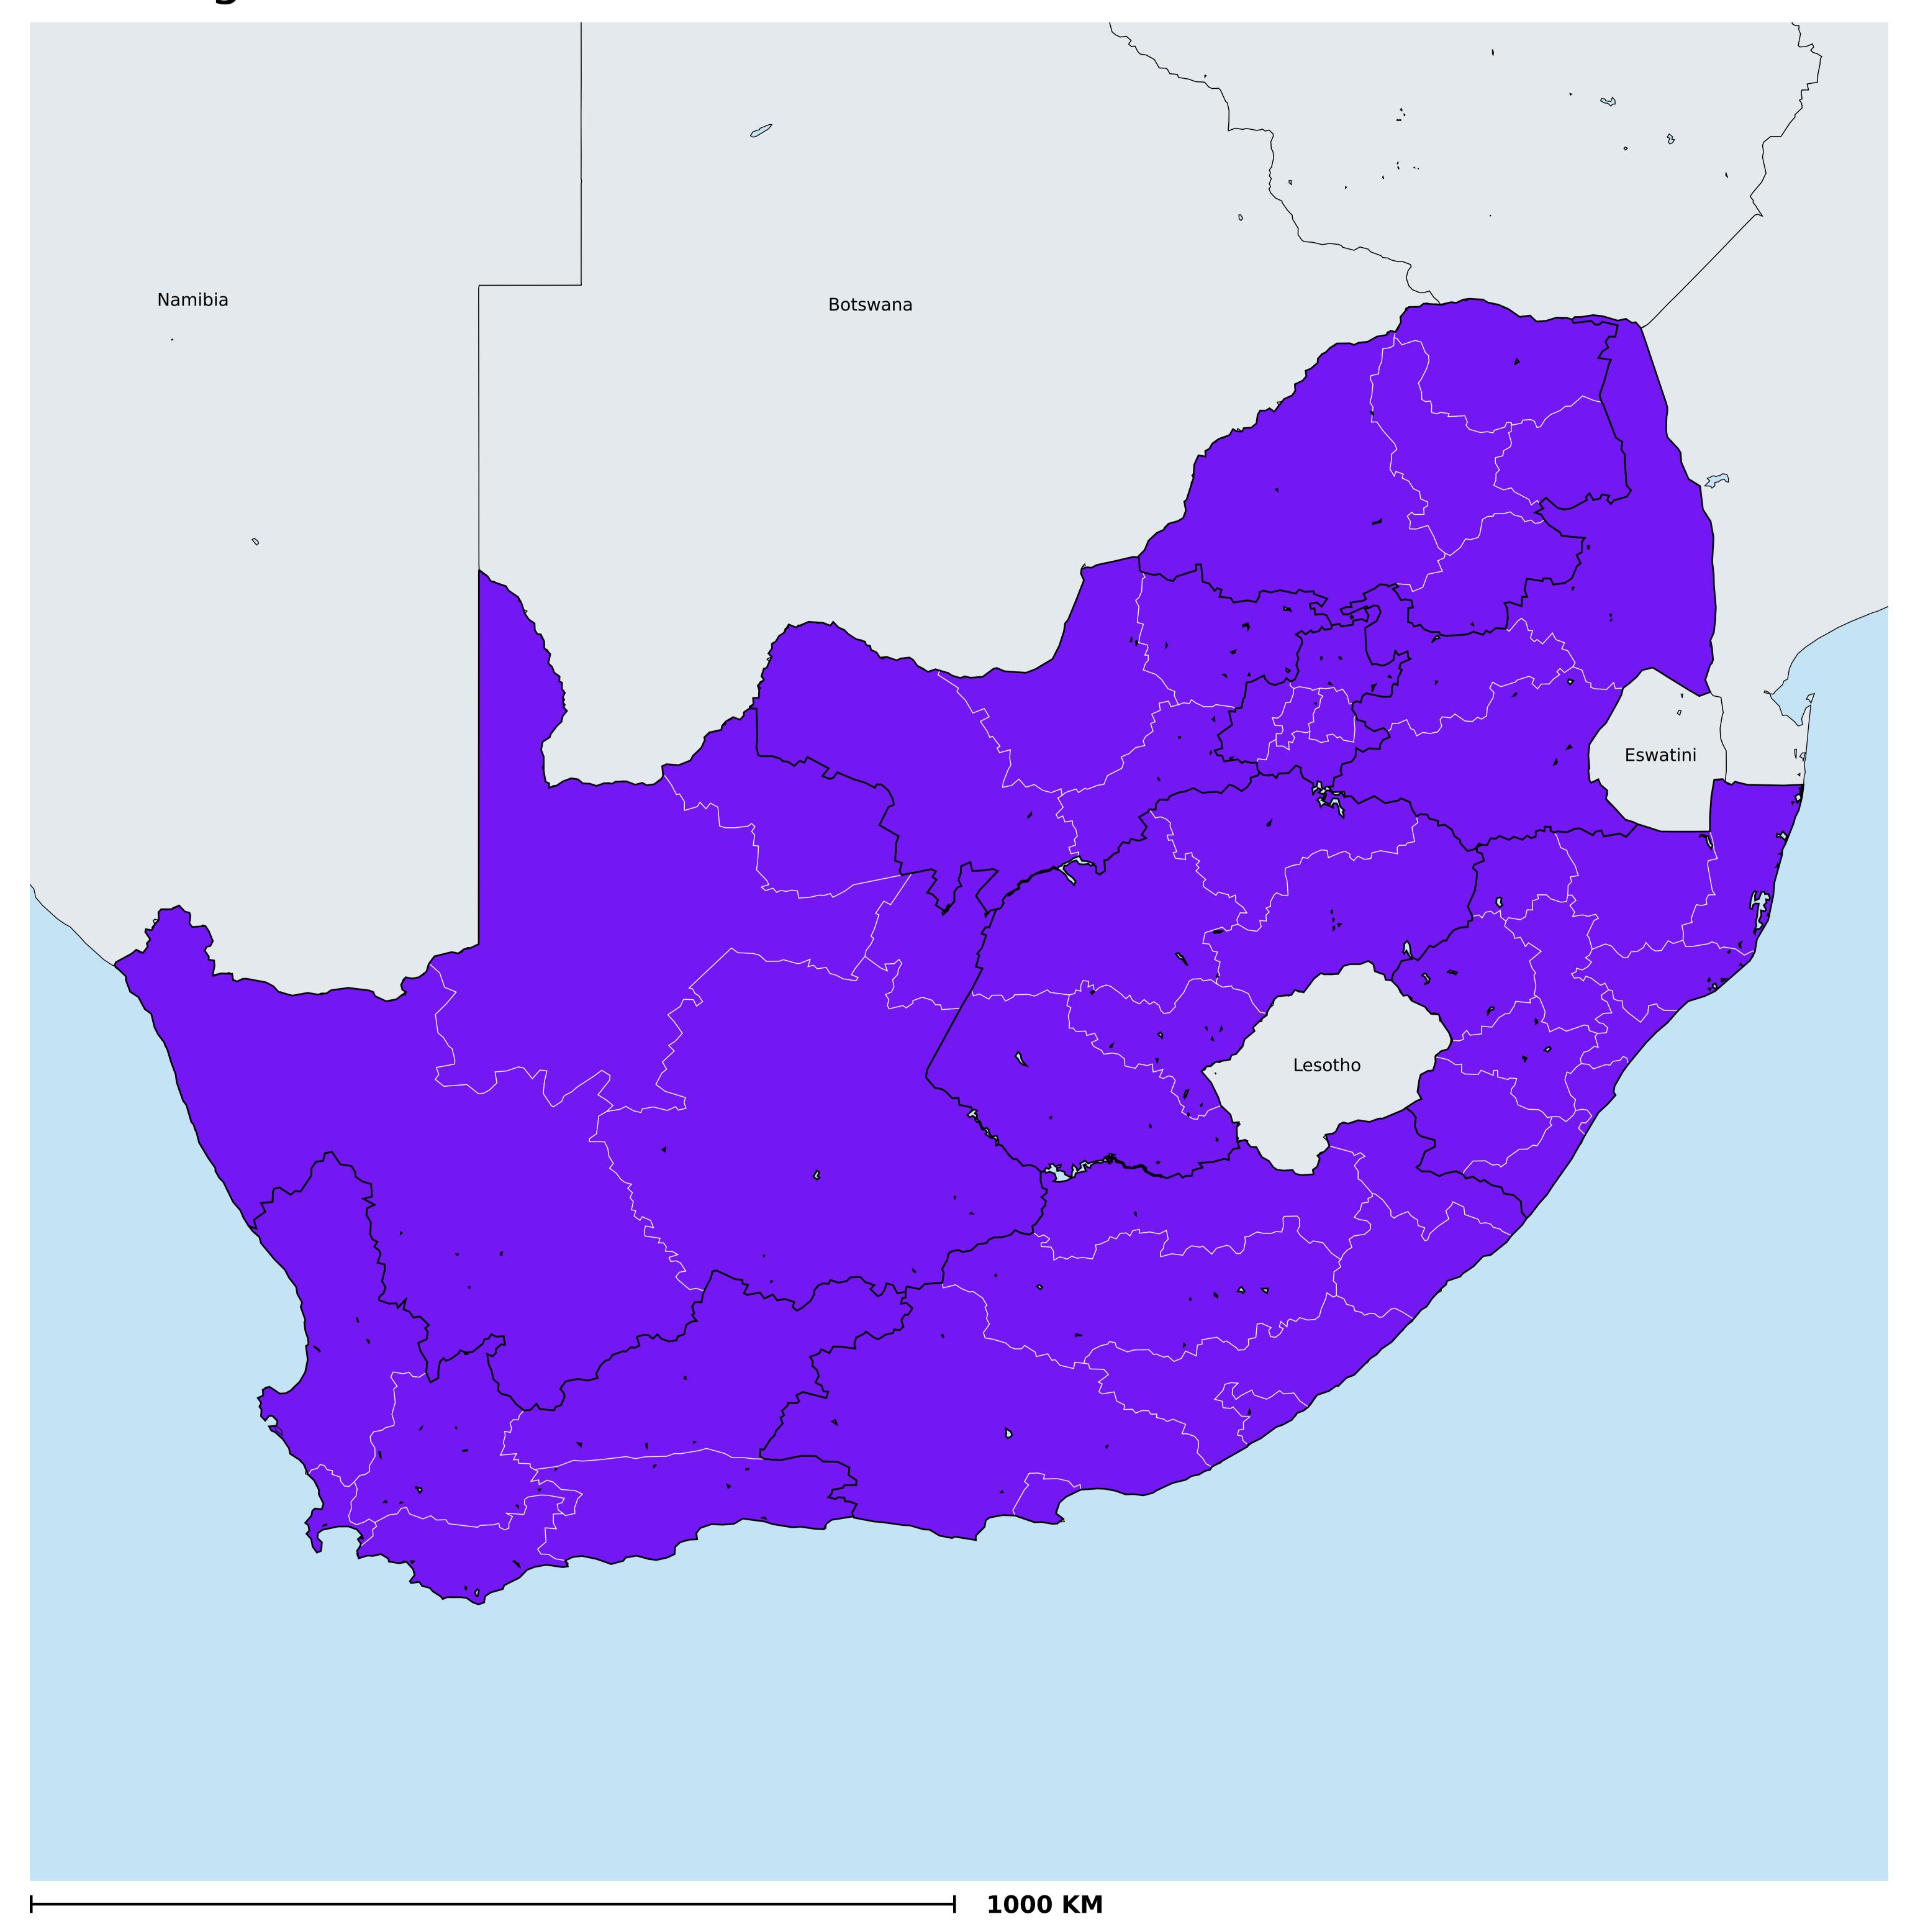

## South Africa (2017)

## Geographic coverage - Total population requiring treatment MDA/PC coverage of STH

Boundaries, names and designations used here do not imply expression of WHO opinion concerning the legal status of any country, territory or area, or of its authorities, or concerning delimitation of frontiers or boundaries. Dotted / dashed lines represent approximate border lines for which there may not yet be full agreement.

Soil-transmitted helminthiasis > MDA/PC coverage > Geographic coverage - Total population requiring treatment

Endemicity unknown
PC not required
PC delivered
PC not delivered - Moderate endemicity
PC not delivered - High endemicity
No data available