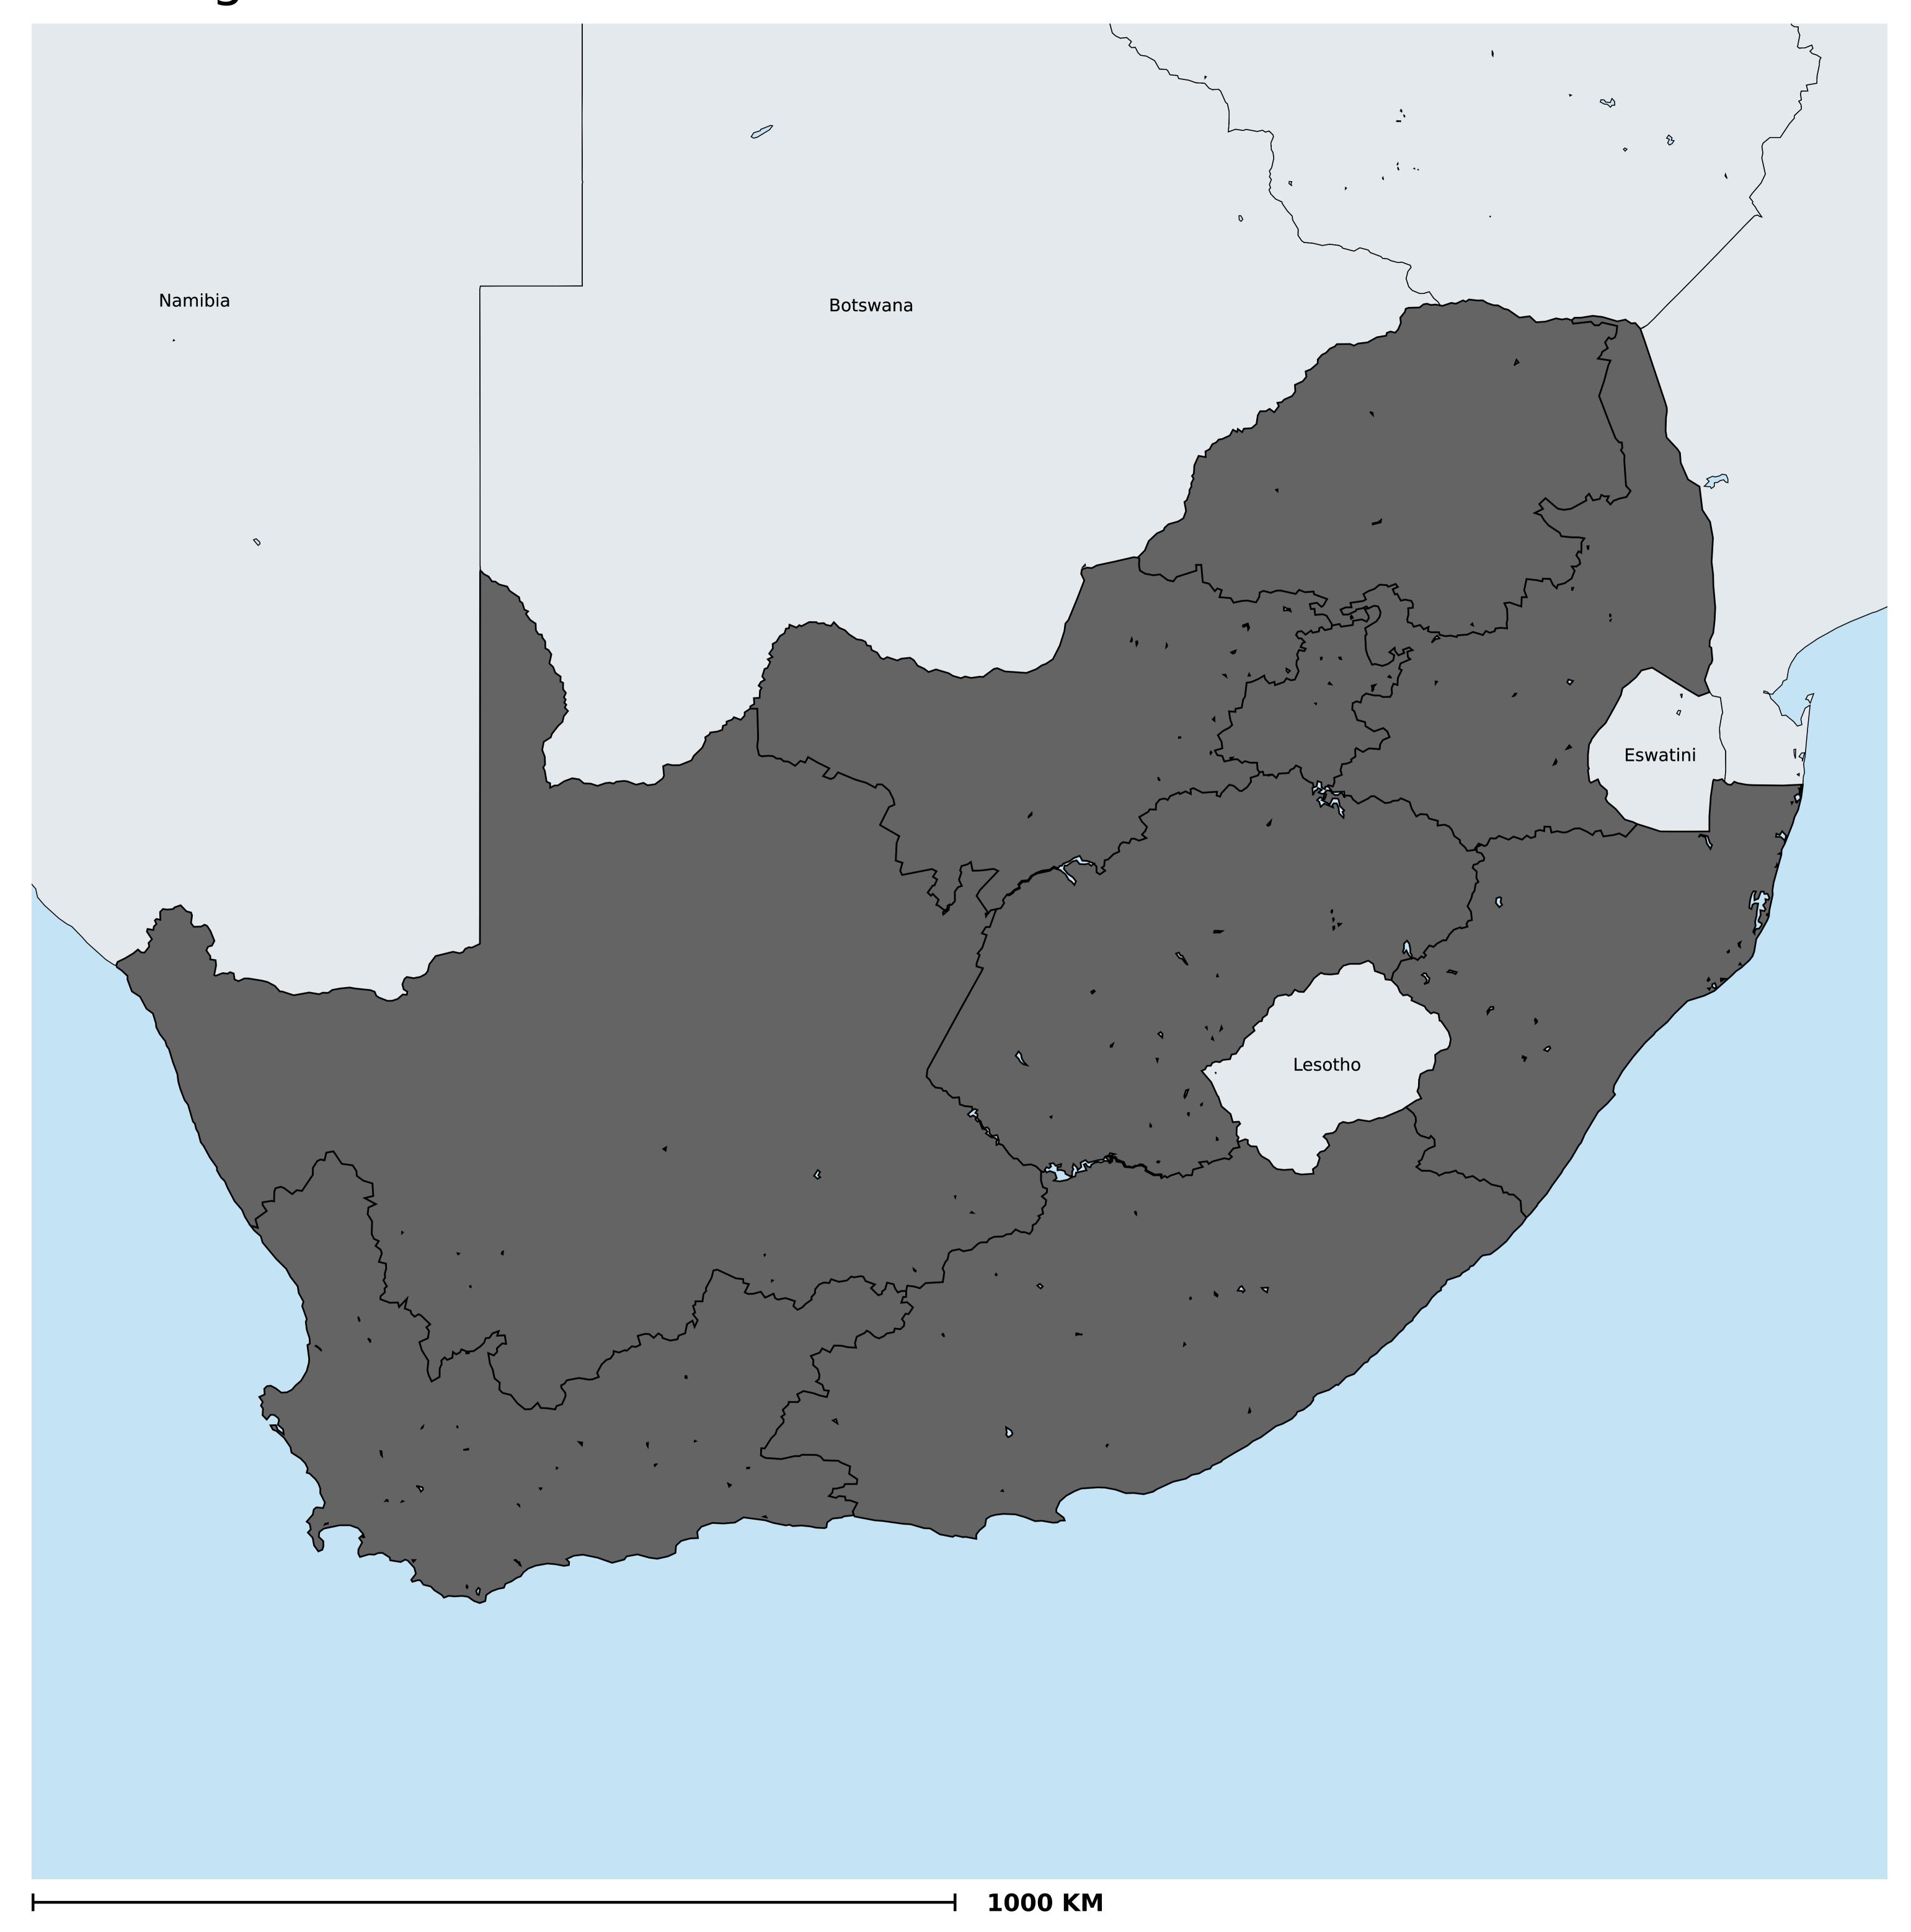

## South Africa (2013)

## Geographic coverage - Total population requiring treatment MDA/PC coverage of STH

Boundaries, names and designations used here do not imply expression of WHO opinion concerning the legal status of any country, territory or area, or of its authorities, or concerning delimitation of frontiers or boundaries. Dotted / dashed lines represent approximate border lines for which there may not yet be full agreement.

Soil-transmitted helminthiasis > MDA/PC coverage > Geographic coverage - Total population requiring treatment

Endemicity unknown
PC not required
PC delivered
PC not delivered - Moderate endemicity
PC not delivered - High endemicity
No data available