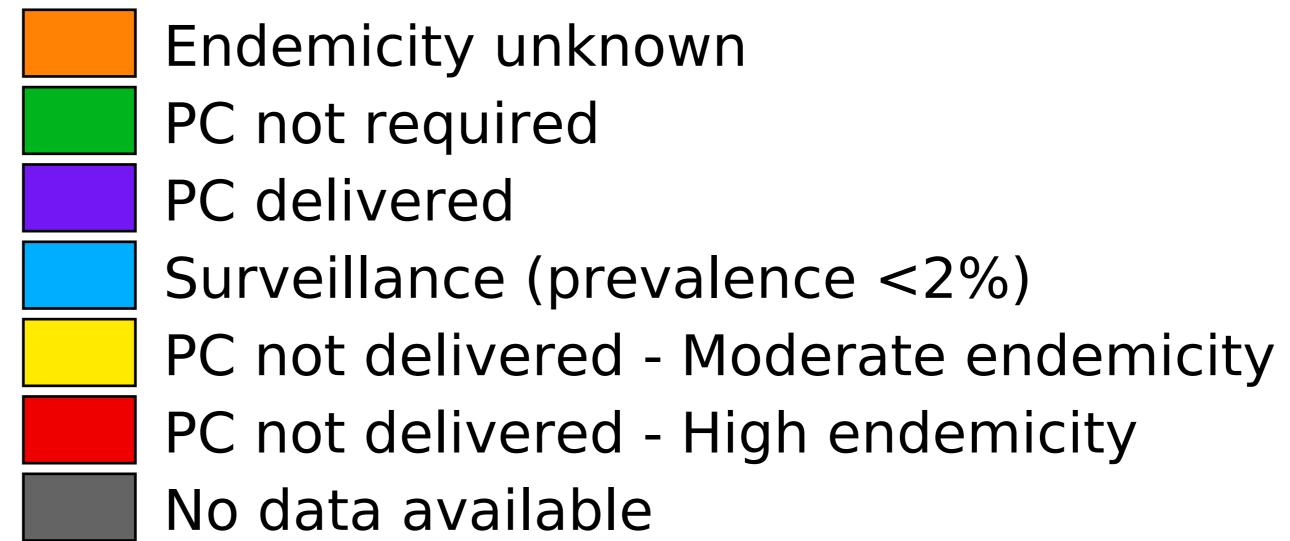

## South Africa (2021)

Geographic coverage - SAC MDA/PC coverage of Soil-transmitted helminthiasis

Soil-transmitted helminthiasis > MDA/PC coverage > Geographic coverage - SAC

Boundaries, names and designations used here do not imply expression of WHO opinion concerning the legal status of any country, territory or area, or of its authorities, or concerning delimitation of frontiers or boundaries. Dotted / dashed lines represent approximate border lines for which there may not yet be full agreement.