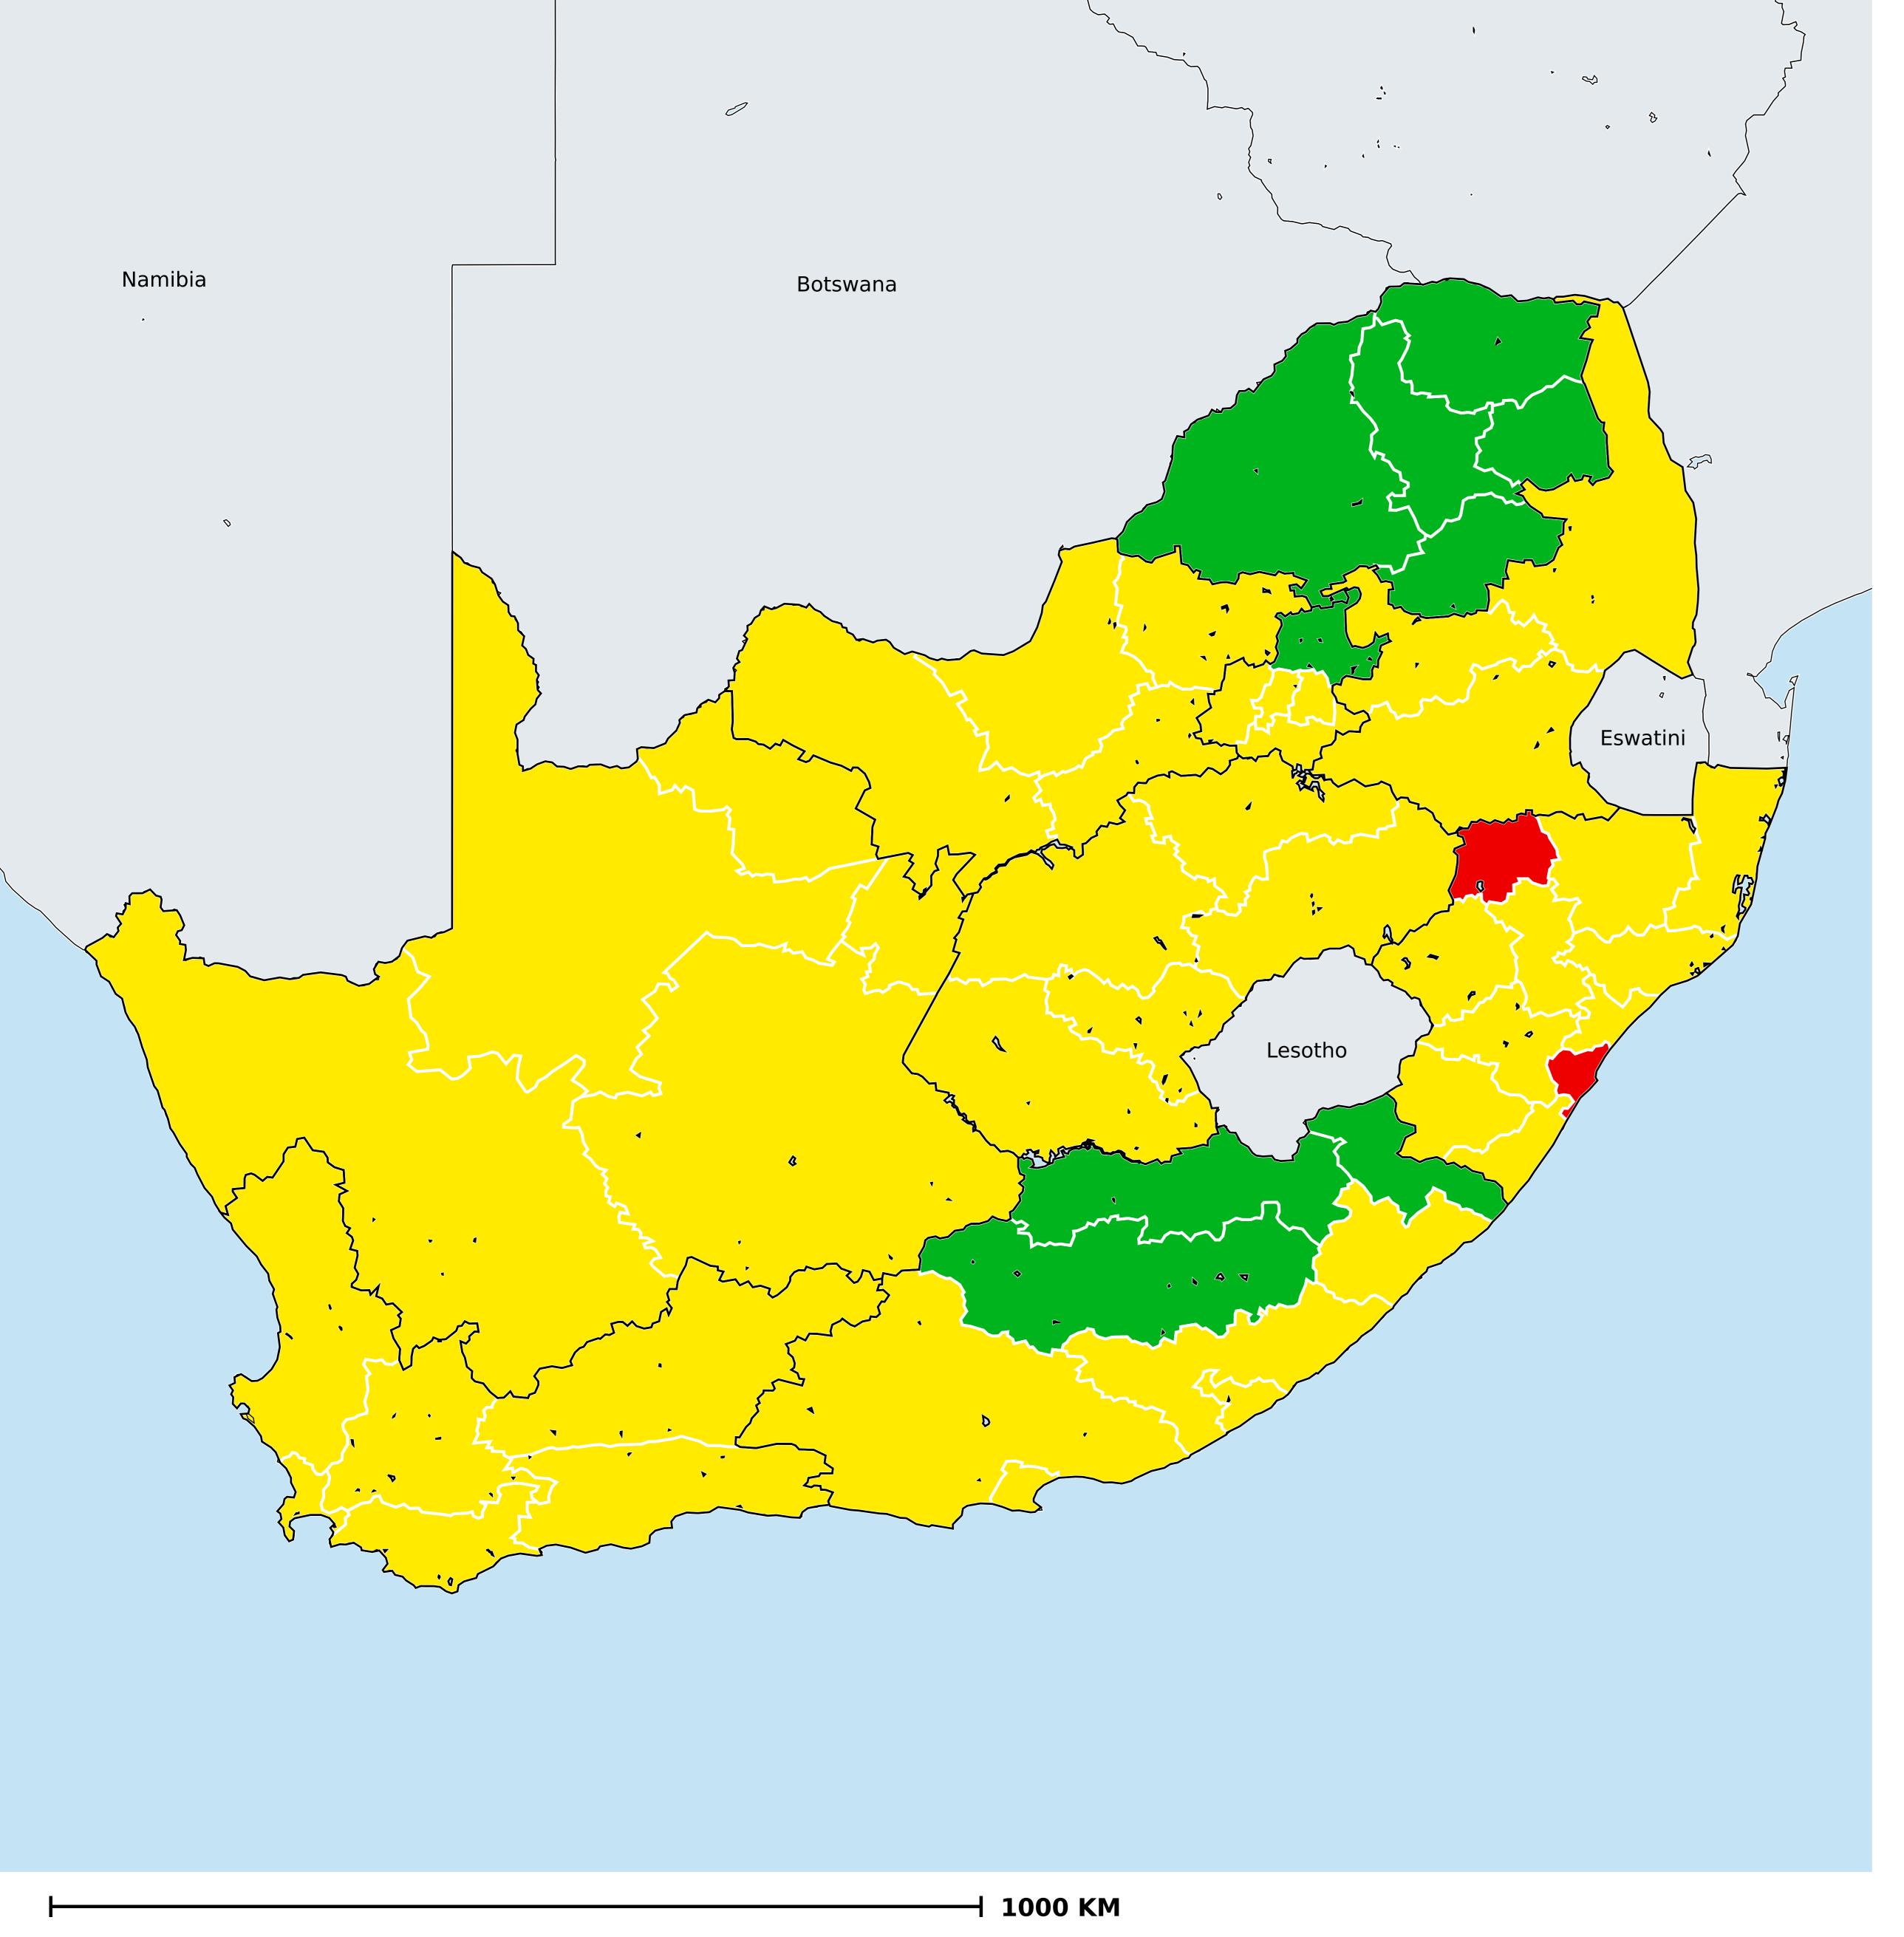

## South Africa (2021)

Geographic coverage - SAC MDA/PC coverage of Soil-transmitted helminthiasis

Soil-transmitted helminthiasis > MDA/PC coverage > Geographic coverage - SAC

Boundaries, names and designations used here do not imply expression of WHO opinion concerning the legal status of any country, territory or area, or of its authorities, or concerning delimitation of frontiers or boundaries. Dotted / dashed lines represent approximate border lines for which there may not yet be full agreement.

## **Data Source:**

Data provided by health ministries to ESPEN through WHO reporting processes. All reasonable precautions have been taken to verify this information

Copyright 2024 WHO. All rights reserved. Generated 26 January 2024