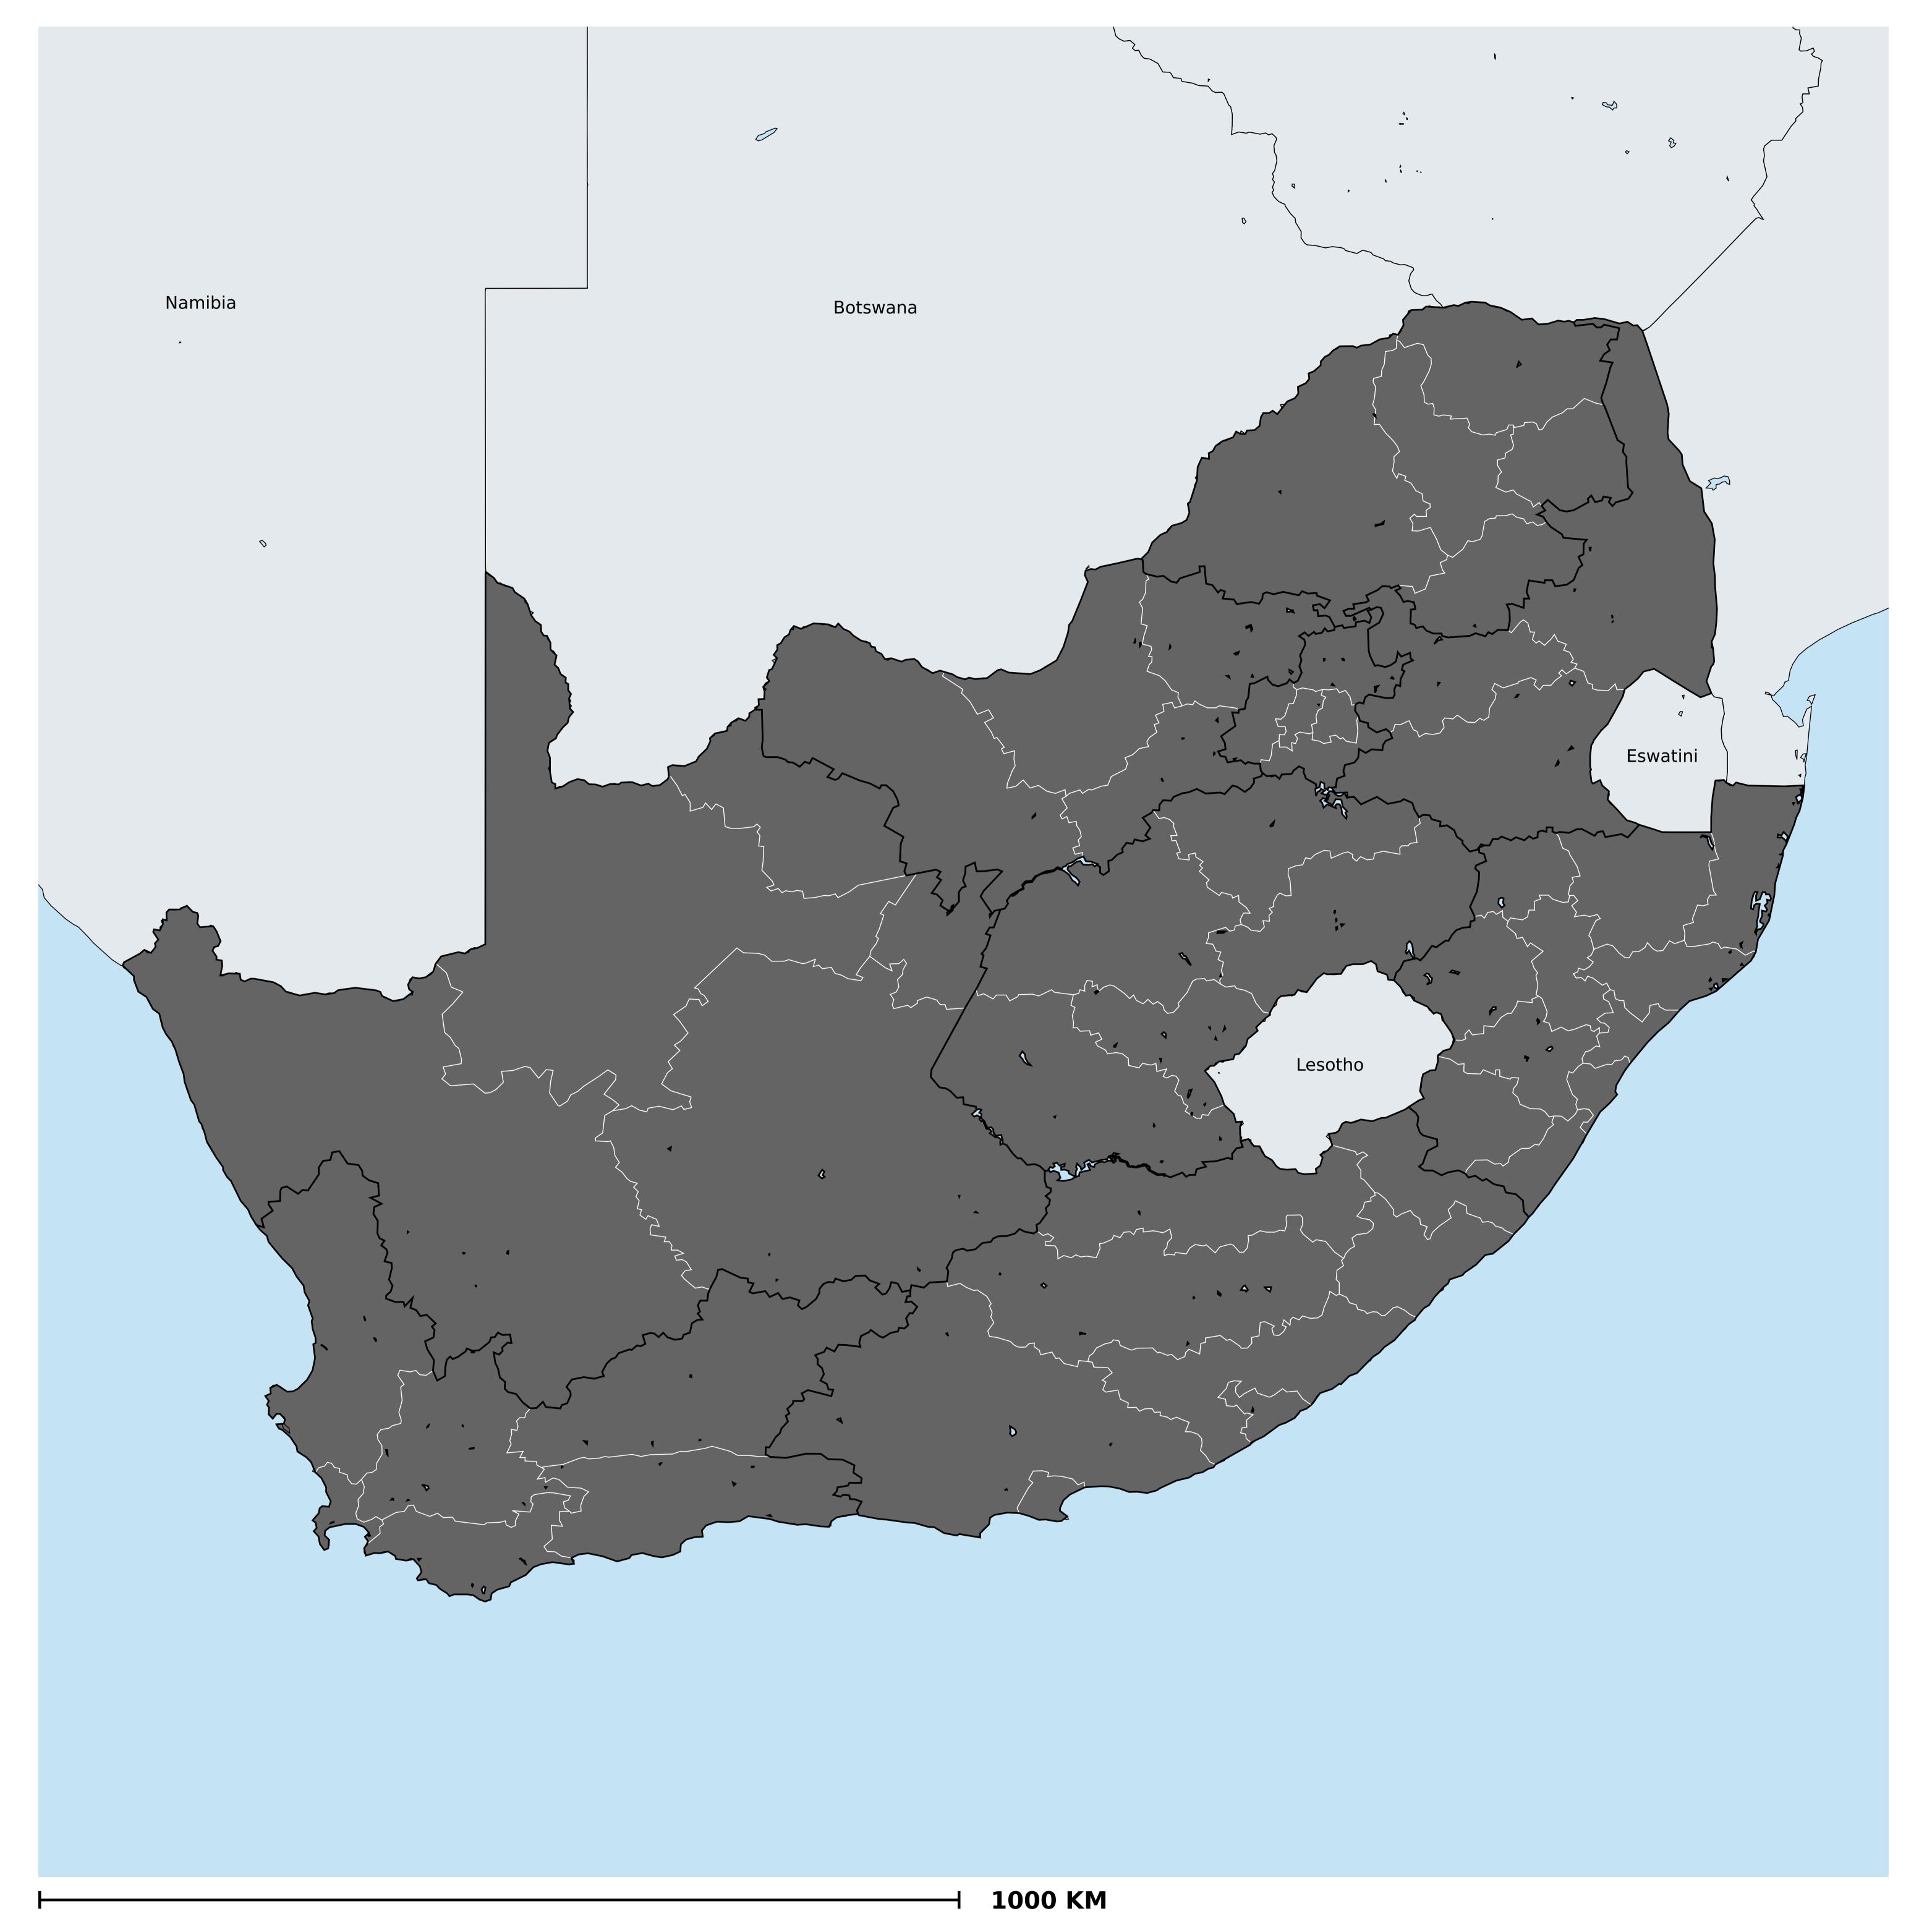

## South Africa (2020)

## Geographic coverage - SAC MDA/PC coverage of Soil-transmitted helminthiasis

Boundaries, names and designations used here do not imply expression of WHO opinion concerning the legal status of any country, territory or area, or of its authorities, or concerning delimitation of frontiers or boundaries. Dotted / dashed lines represent approximate border lines for which there may not yet be full agreement.

Soil-transmitted helminthiasis > MDA/PC coverage > Geographic coverage - SAC

Endemicity unknown
PC not required
PC delivered
PC not delivered - Moderate endemicity
PC not delivered - High endemicity
No data available