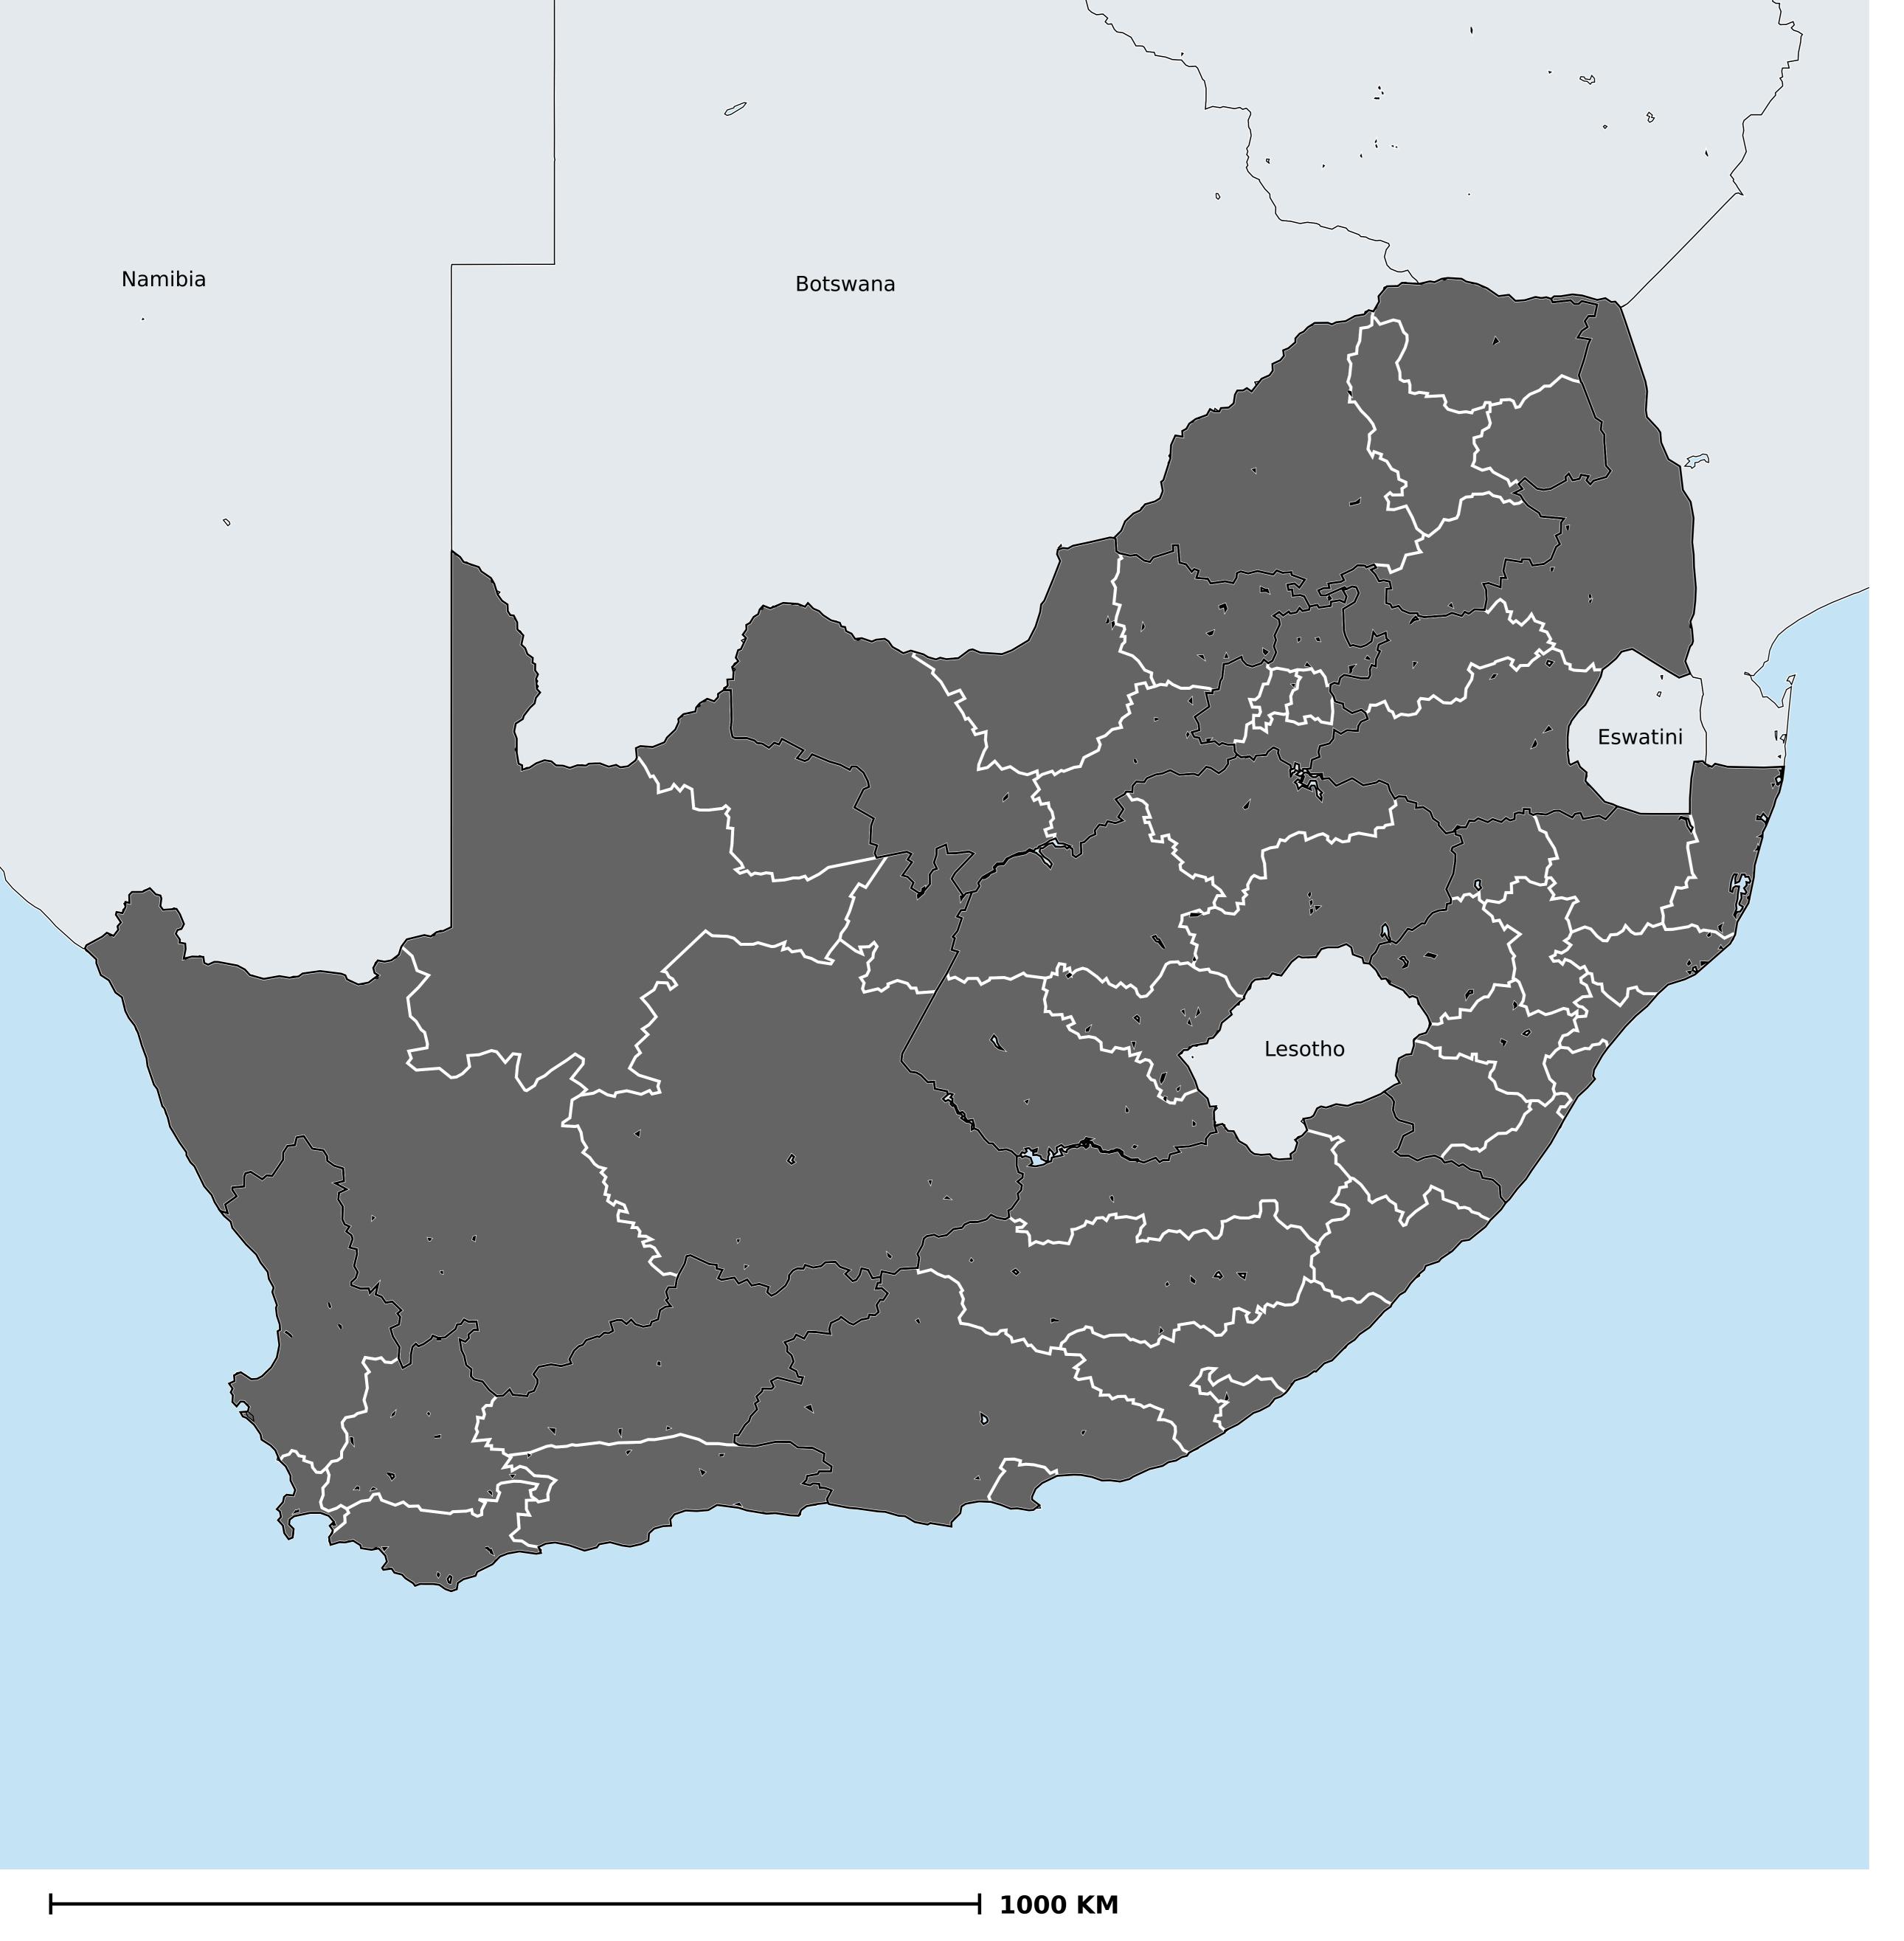

## South Africa (2020)

Geographic coverage - SAC MDA/PC coverage of Soil-transmitted helminthiasis

Soil-transmitted helminthiasis > MDA/PC coverage > Geographic coverage - SAC

Endemicity unknown
PC not required
PC delivered
PC not delivered - Moderate endemicity
PC not delivered - High endemicity
No data available

Boundaries, names and designations used here do not imply expression of WHO opinion concerning the legal status of any country, territory or area, or of its authorities, or concerning delimitation of frontiers or boundaries. Dotted / dashed lines represent approximate border lines for which there may not yet be full agreement.