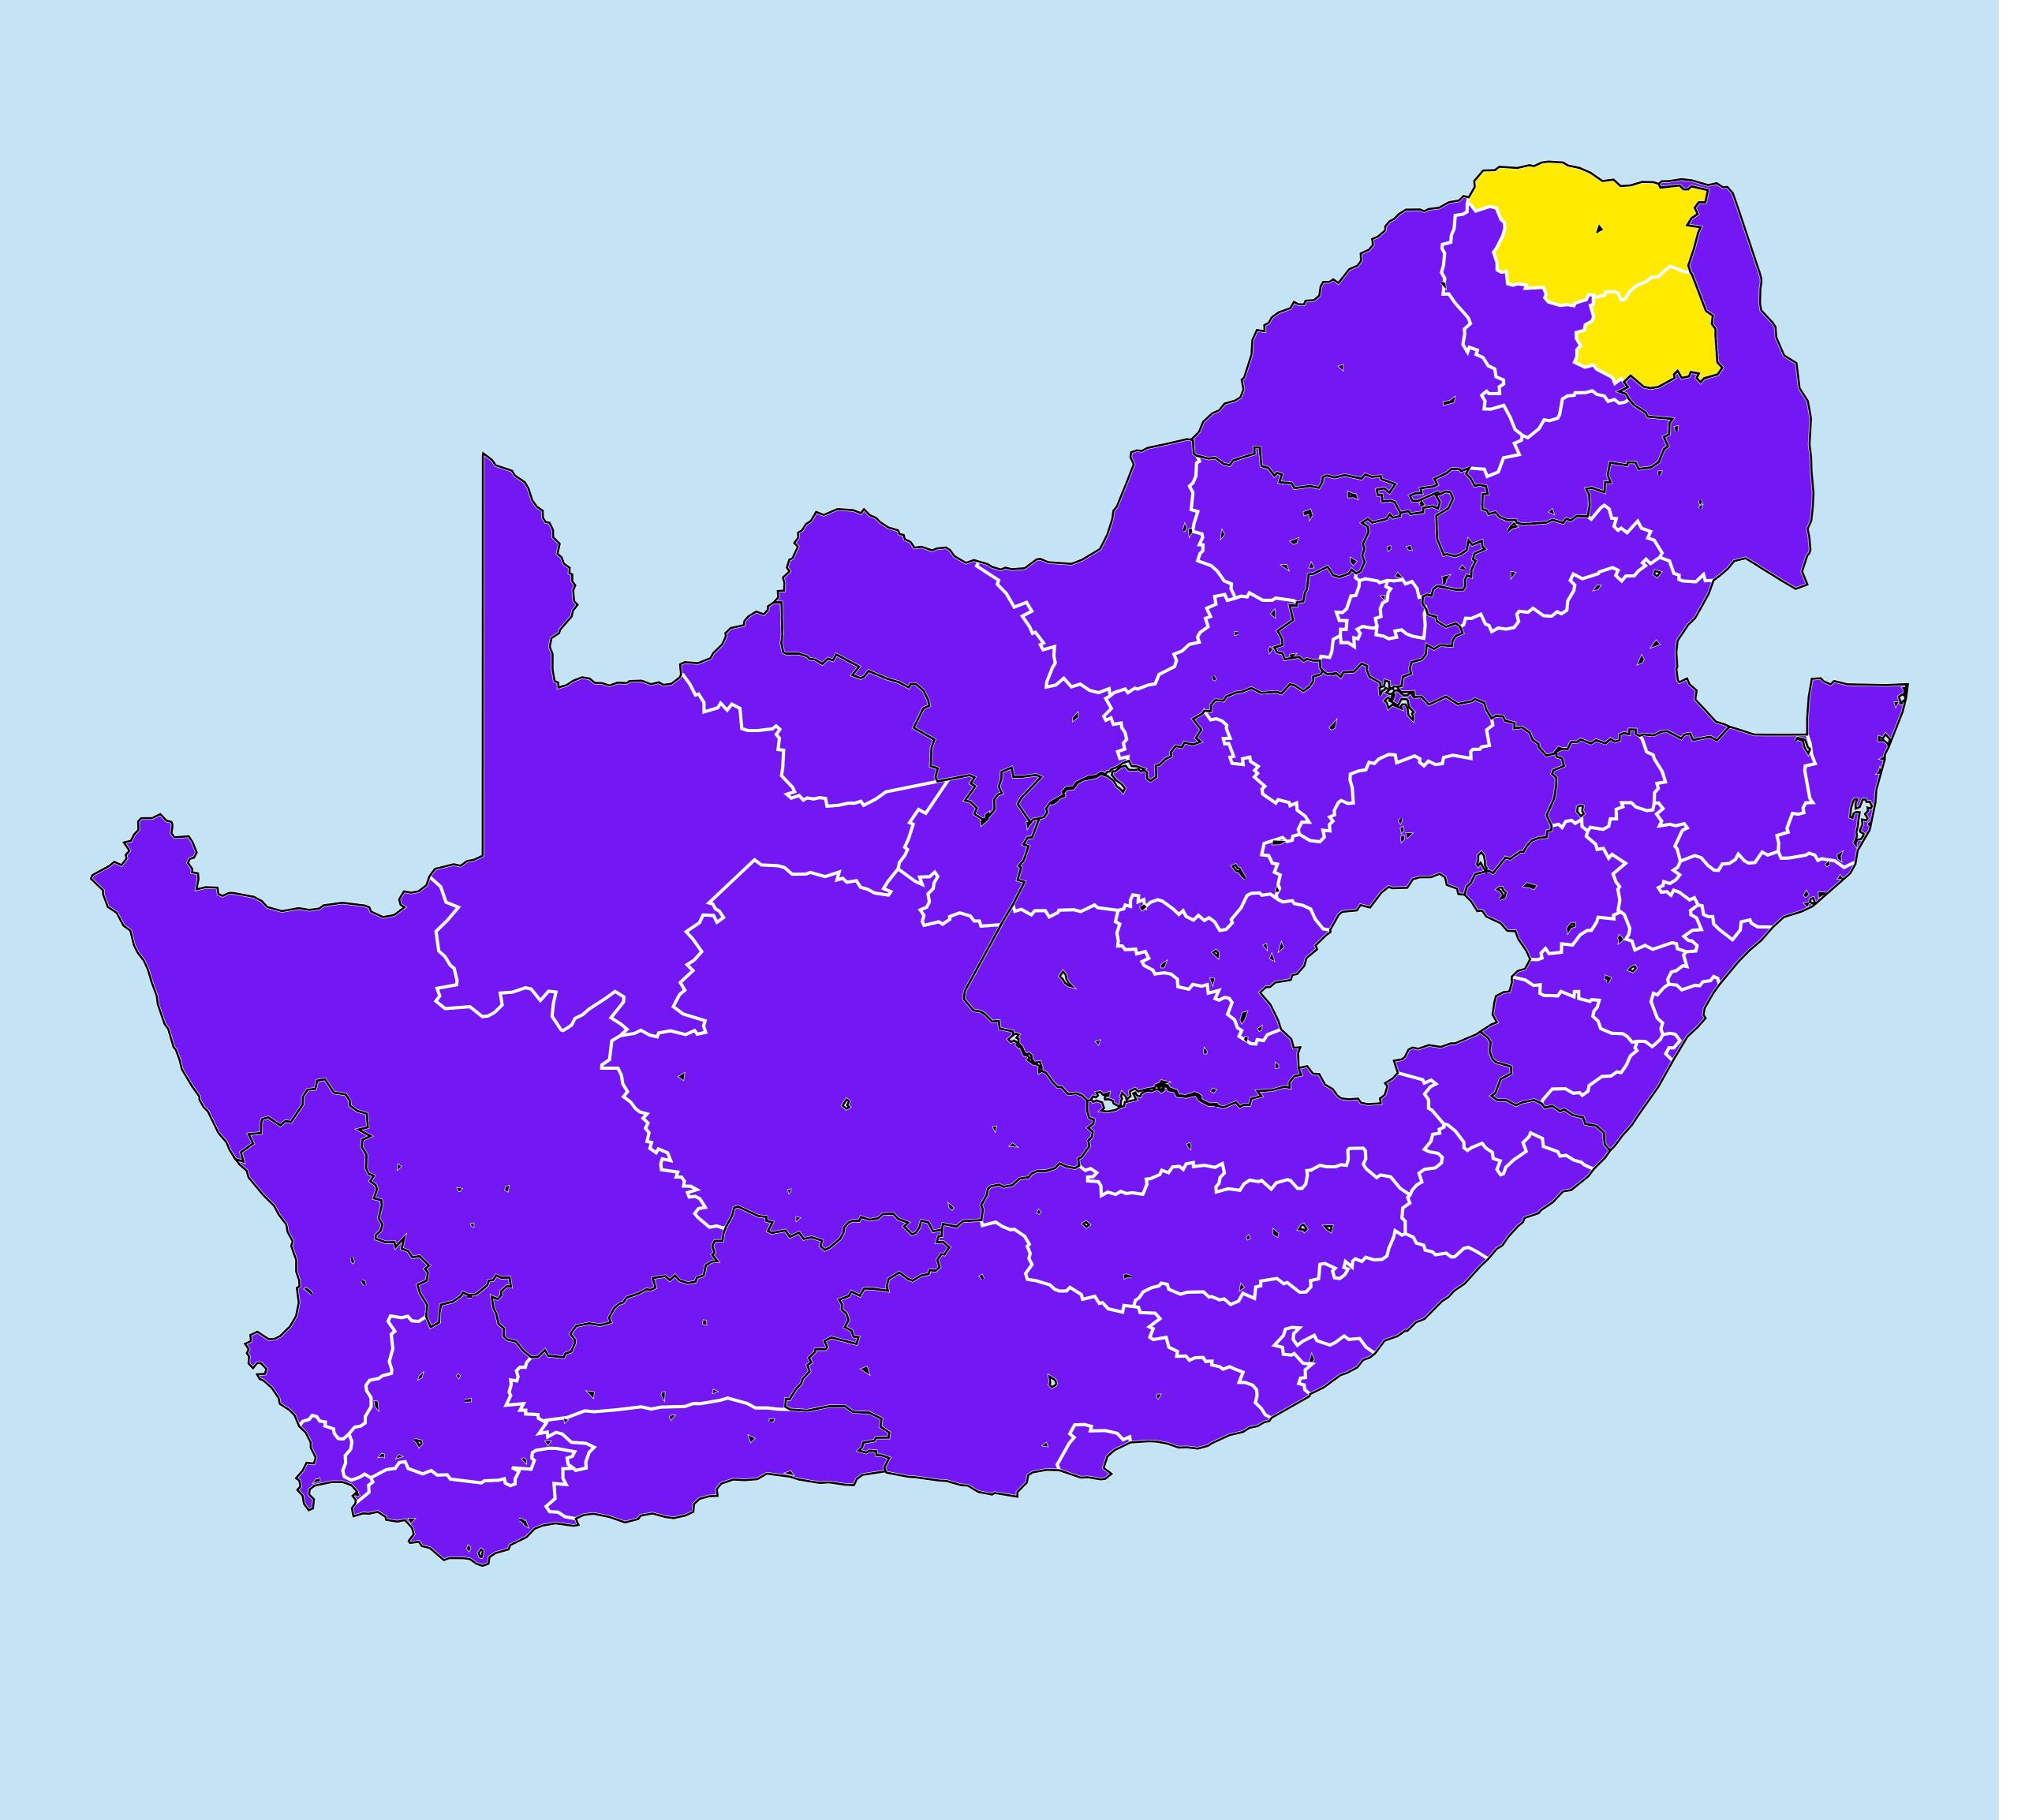

## South Africa (2018)

Geographic coverage - SAC MDA/PC coverage of Soil-transmitted helminthiasis

Soil-transmitted helminthiasis > MDA/PC coverage > Geographic coverage - SAC

Boundaries, names and designations used here do not imply expression of WHO opinion concerning the legal status of any country, territory or area, or of its authorities, or concerning delimitation of frontiers or boundaries. Dotted / dashed lines represent approximate border lines for which there may not yet be full agreement.

## **Data Source:**

Data provided by health ministries to ESPEN through WHO reporting processes. All reasonable precautions have been taken to verify this information

Copyright 2023 WHO. All rights reserved. Generated 19 September 2023