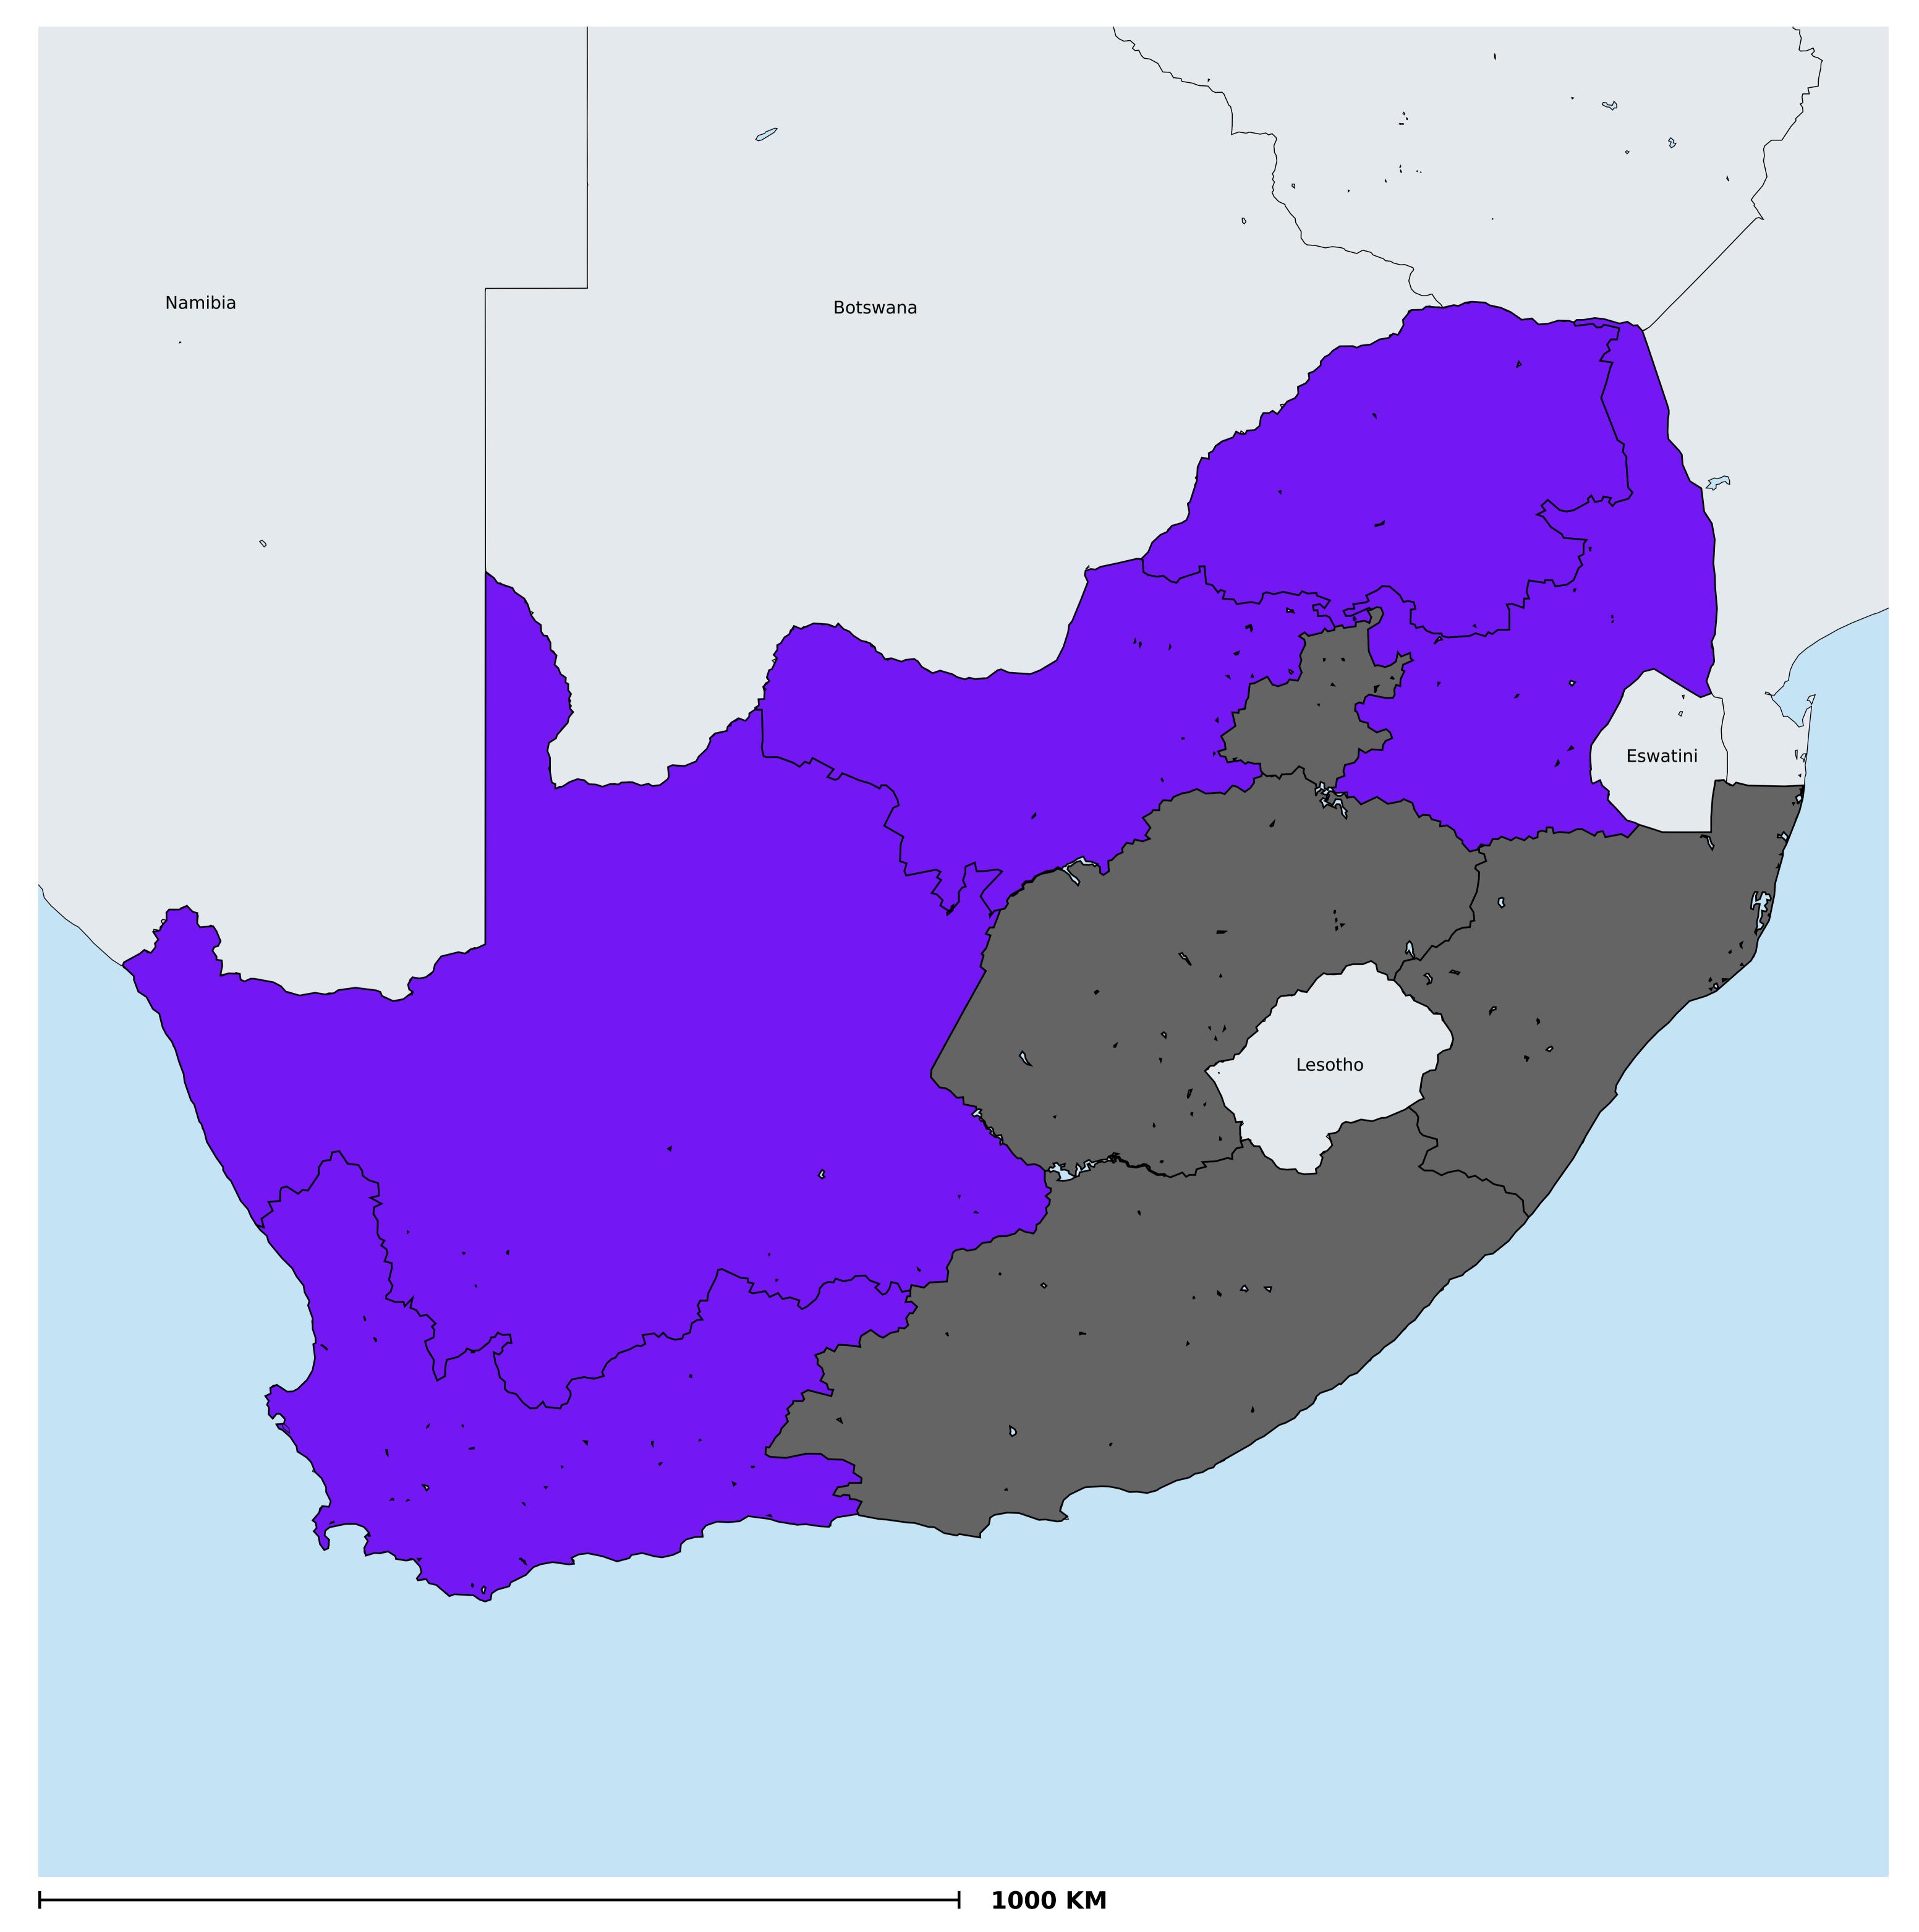

## South Africa (2016)

## Geographic coverage - SAC MDA/PC coverage of Soil-transmitted helminthiasis

Boundaries, names and designations used here do not imply expression of WHO opinion concerning the legal status of any country, territory or area, or of its authorities, or concerning delimitation of frontiers or boundaries. Dotted / dashed lines represent approximate border lines for which there may not yet be full agreement.

Soil-transmitted helminthiasis > MDA/PC coverage > Geographic coverage - SAC

Endemicity unknown
PC not required
PC delivered
PC not delivered - Moderate endemicity
PC not delivered - High endemicity
No data available